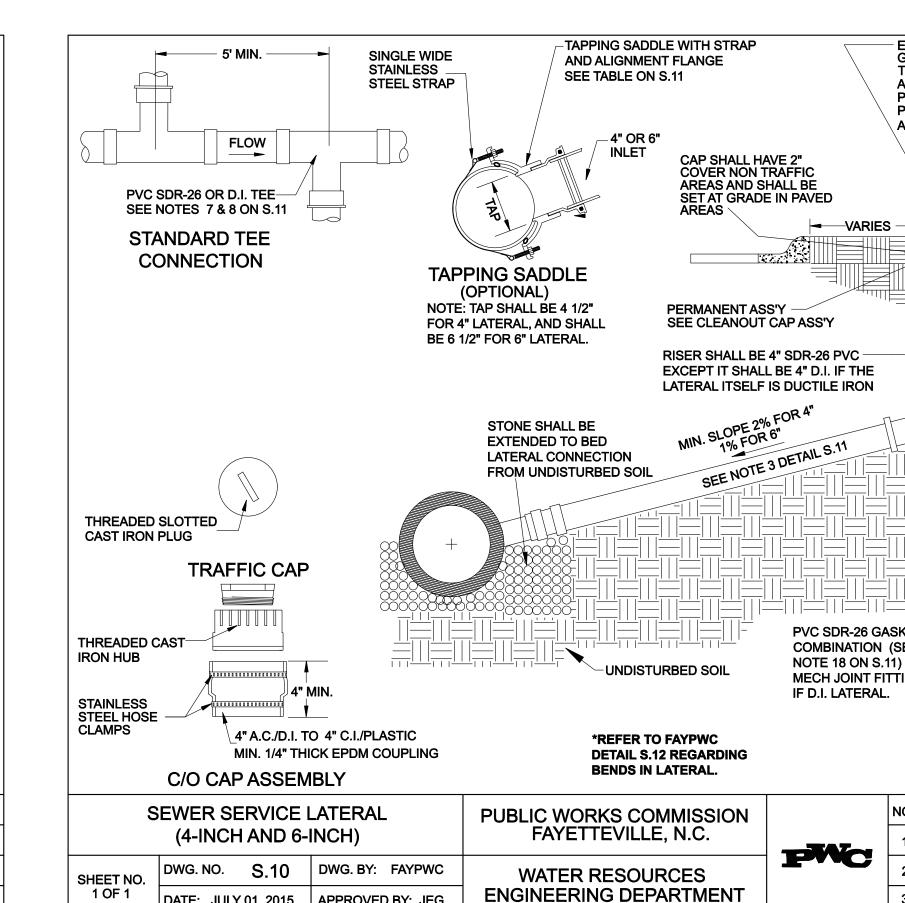

**GRADE WITH GLUE CAP FOR** TESTING, AFTER TEST ARE ACCEPTED ADJUST STACK TO PROPER GRADE AND INSTALL ERMANENT CLEANOUT CAI ASSEMBLY GLUE CAP FOR AIR **TESTING** (SEE NOTE 22 (TO REMAIN) DETAIL S.11) § -45° BEND. FOR PVC LATERALS, **UTILIZE SDR-26** GASKETED FITTINGS. FOR DI LATERALS, UTILIZE MJ FITTING WITH **TRANSITION GASKET OR** PUSH-ON DI x PVC FITTING. PVC SDR-26 GASKETED -COMBINATION (SEE EXTEND SS TO R/W OR PROPERTY LINE (D.I. OR NOTE 18 ON S.11) OR PVC, DEPENDING ON MECH JOINT FITTINGS. LATERAL MATERIAL) FOR SEWER SERVICE LATERAL **NOTES SEE DETAIL S.11** NO. DATE REVISION JAN. 13 REVISED NOTES 2 JAN. 14 ADDED TAILPIECE, NOTES **ENGINEERING DEPARTMENT** 3 | JAN. 15 | REVISED NOTES RE: TAILPIECE DATE: JULY 01, 2015 APPROVED BY: JEG