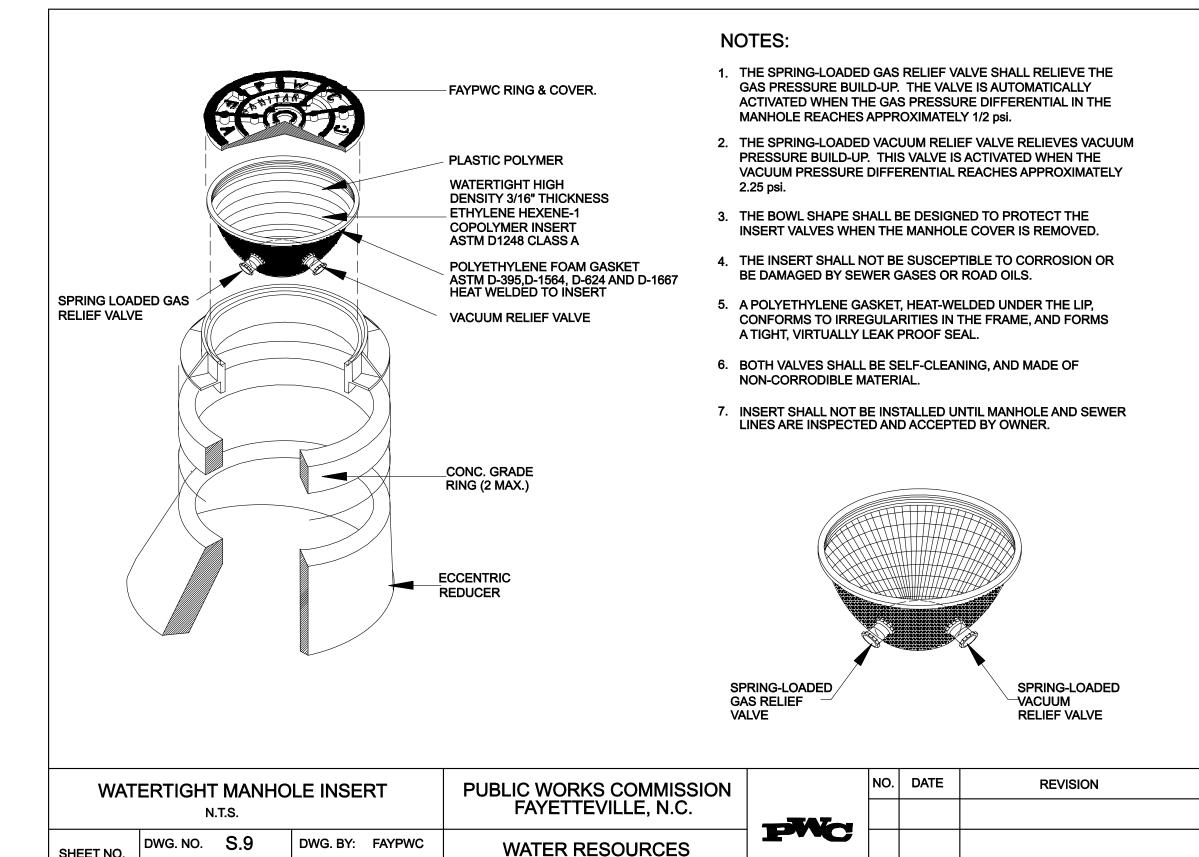

R PVC, DEPENDING ON MECH JOINT FITTINGS. LATERAL MATERIAL) FOR SEWER SERVICE LATERAL **NOTES SEE DETAIL S.11** NO. DATE REVISION JAN. 13 REVISED NOTES 2 JAN. 14 ADDED TAILPIECE, NOTES **ENGINEERING DEPARTMENT** 3 | JAN. 15 | REVISED NOTES RE: TAILPIECE DATE: JULY 01, 2015 APPROVED BY: JEG

Prepared by:

PROJECT REFERENCE NO.

B-4490

ESIGNED BY:

DRAWN BY NONE

CHECKED BY:

APPROVED BY:

NORTH CAROLINA

DEPARTMENT OF

TRANSPORTATION

UTILITIES ENGINEERING SEC

PHONE: (919)707-6690

FAX: (919)250-4151

REVISED:

DOCUMENT NOT CONSIDERED FINAL

UNLESS ALL SIGNATURES COMPLETED

SHEET NO.

UC-31

"TH CARO,

ESS/O

SEAL

7952

AECOM TECHNICAL SERVICES OF NORTH CAROLINA, INC. 701 CORPORATE CENTER DRIVE, SUITE 475, RALEIGH, NC 27607 919-854-6200 919-854-6259 (fax)

2015-S10 resslat.dwg

F - 0342



**ENGINEERING DEPARTMENT** 

2015-S9 INSERT.dwg

APPROVED BY: J.E.G.

DATE: JULY 01, 2015