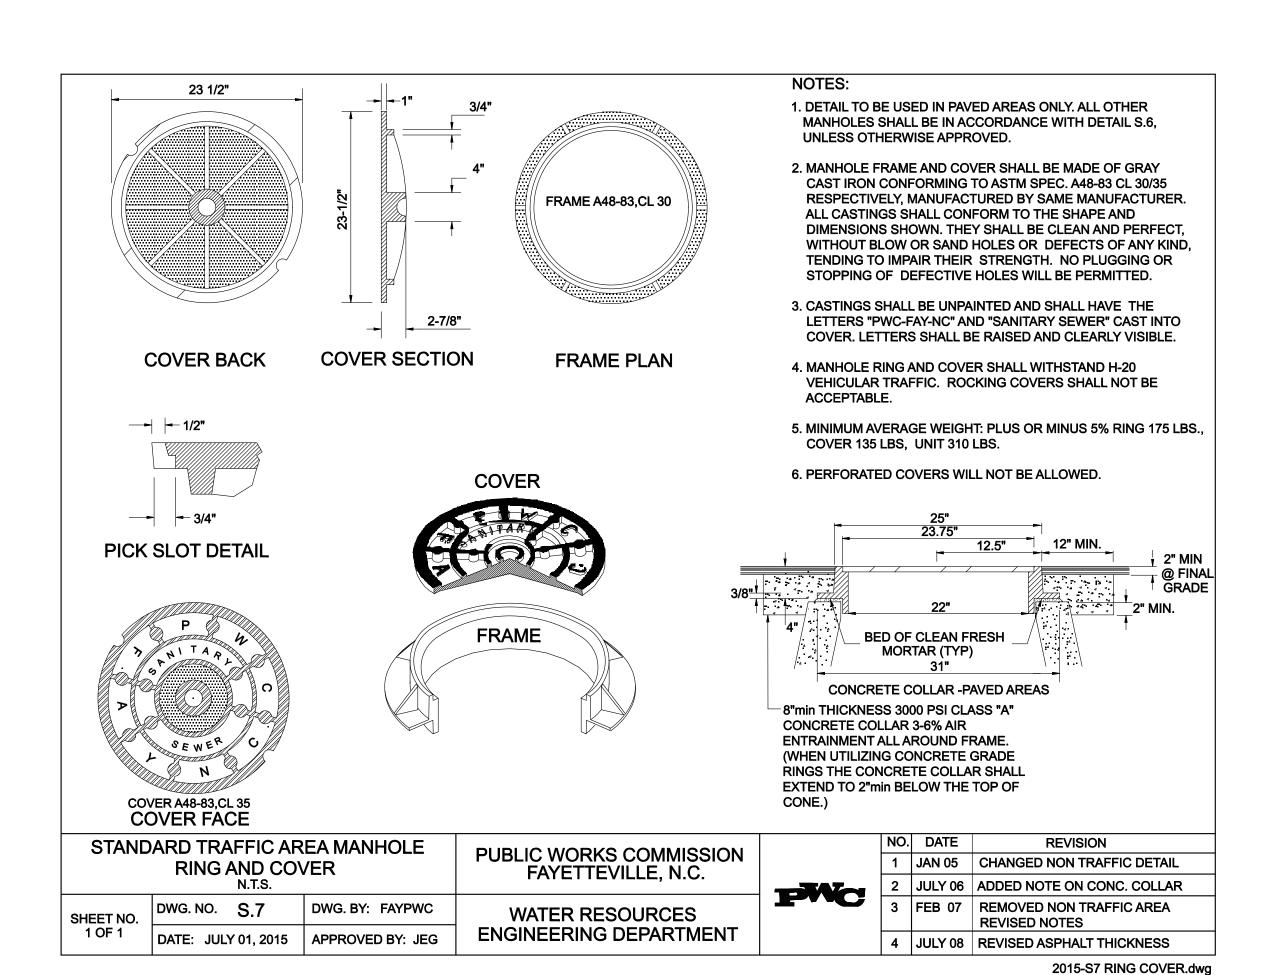

1. COPOLYMER POLYPROPYLENE PLASTIC 1/2" GRADE 60 STEP SHALL BE PLACED 16" O.C. IN ALL STRUCTURES 5' DEPTH OR /STEEL REINFORCEMENT 2. STEPS SHALL BE INSTALLED BY MANUFACTURER AND SHALL BE ALIGNED OVER STRUCTURE INVERT 3. DIMENSIONS SHOWN ARE TO CONVEY UTILITY CONSTRUCTION THE DESIRED SIZE OF THE STEP. STEPS **SECTION "A-A"** OF SIMILAR SIZE AND CONSTRUCTION MAY BE ACCEPTABLE PROVIDED MATERIAL SUBMITTAL IS APPROVED 1-1/8" -BY FAYPWC. 4. MATERIALS OF CONSTRUCTION AND METHOD OF INSTALLATION SHALL BE IN ACCORDANCE WITH OSHA STANDARDS AND ASTM C-478. SERRATED TREADS WIDE ENOUGH TO STAND ON WITH BOTH FEET 10-3/4" **PLAN VIEW** FRONT VIEW MANHOLE WALL ISOMETRIC VIEW OF STEP SIDE VIEW NO. DATE REVISION **PUBLIC WORKS COMMISSION** STRUCTURE STEP FAYETTEVILLE, N.C. PWC DWG. NO. **S.8** DWG. BY: FAY