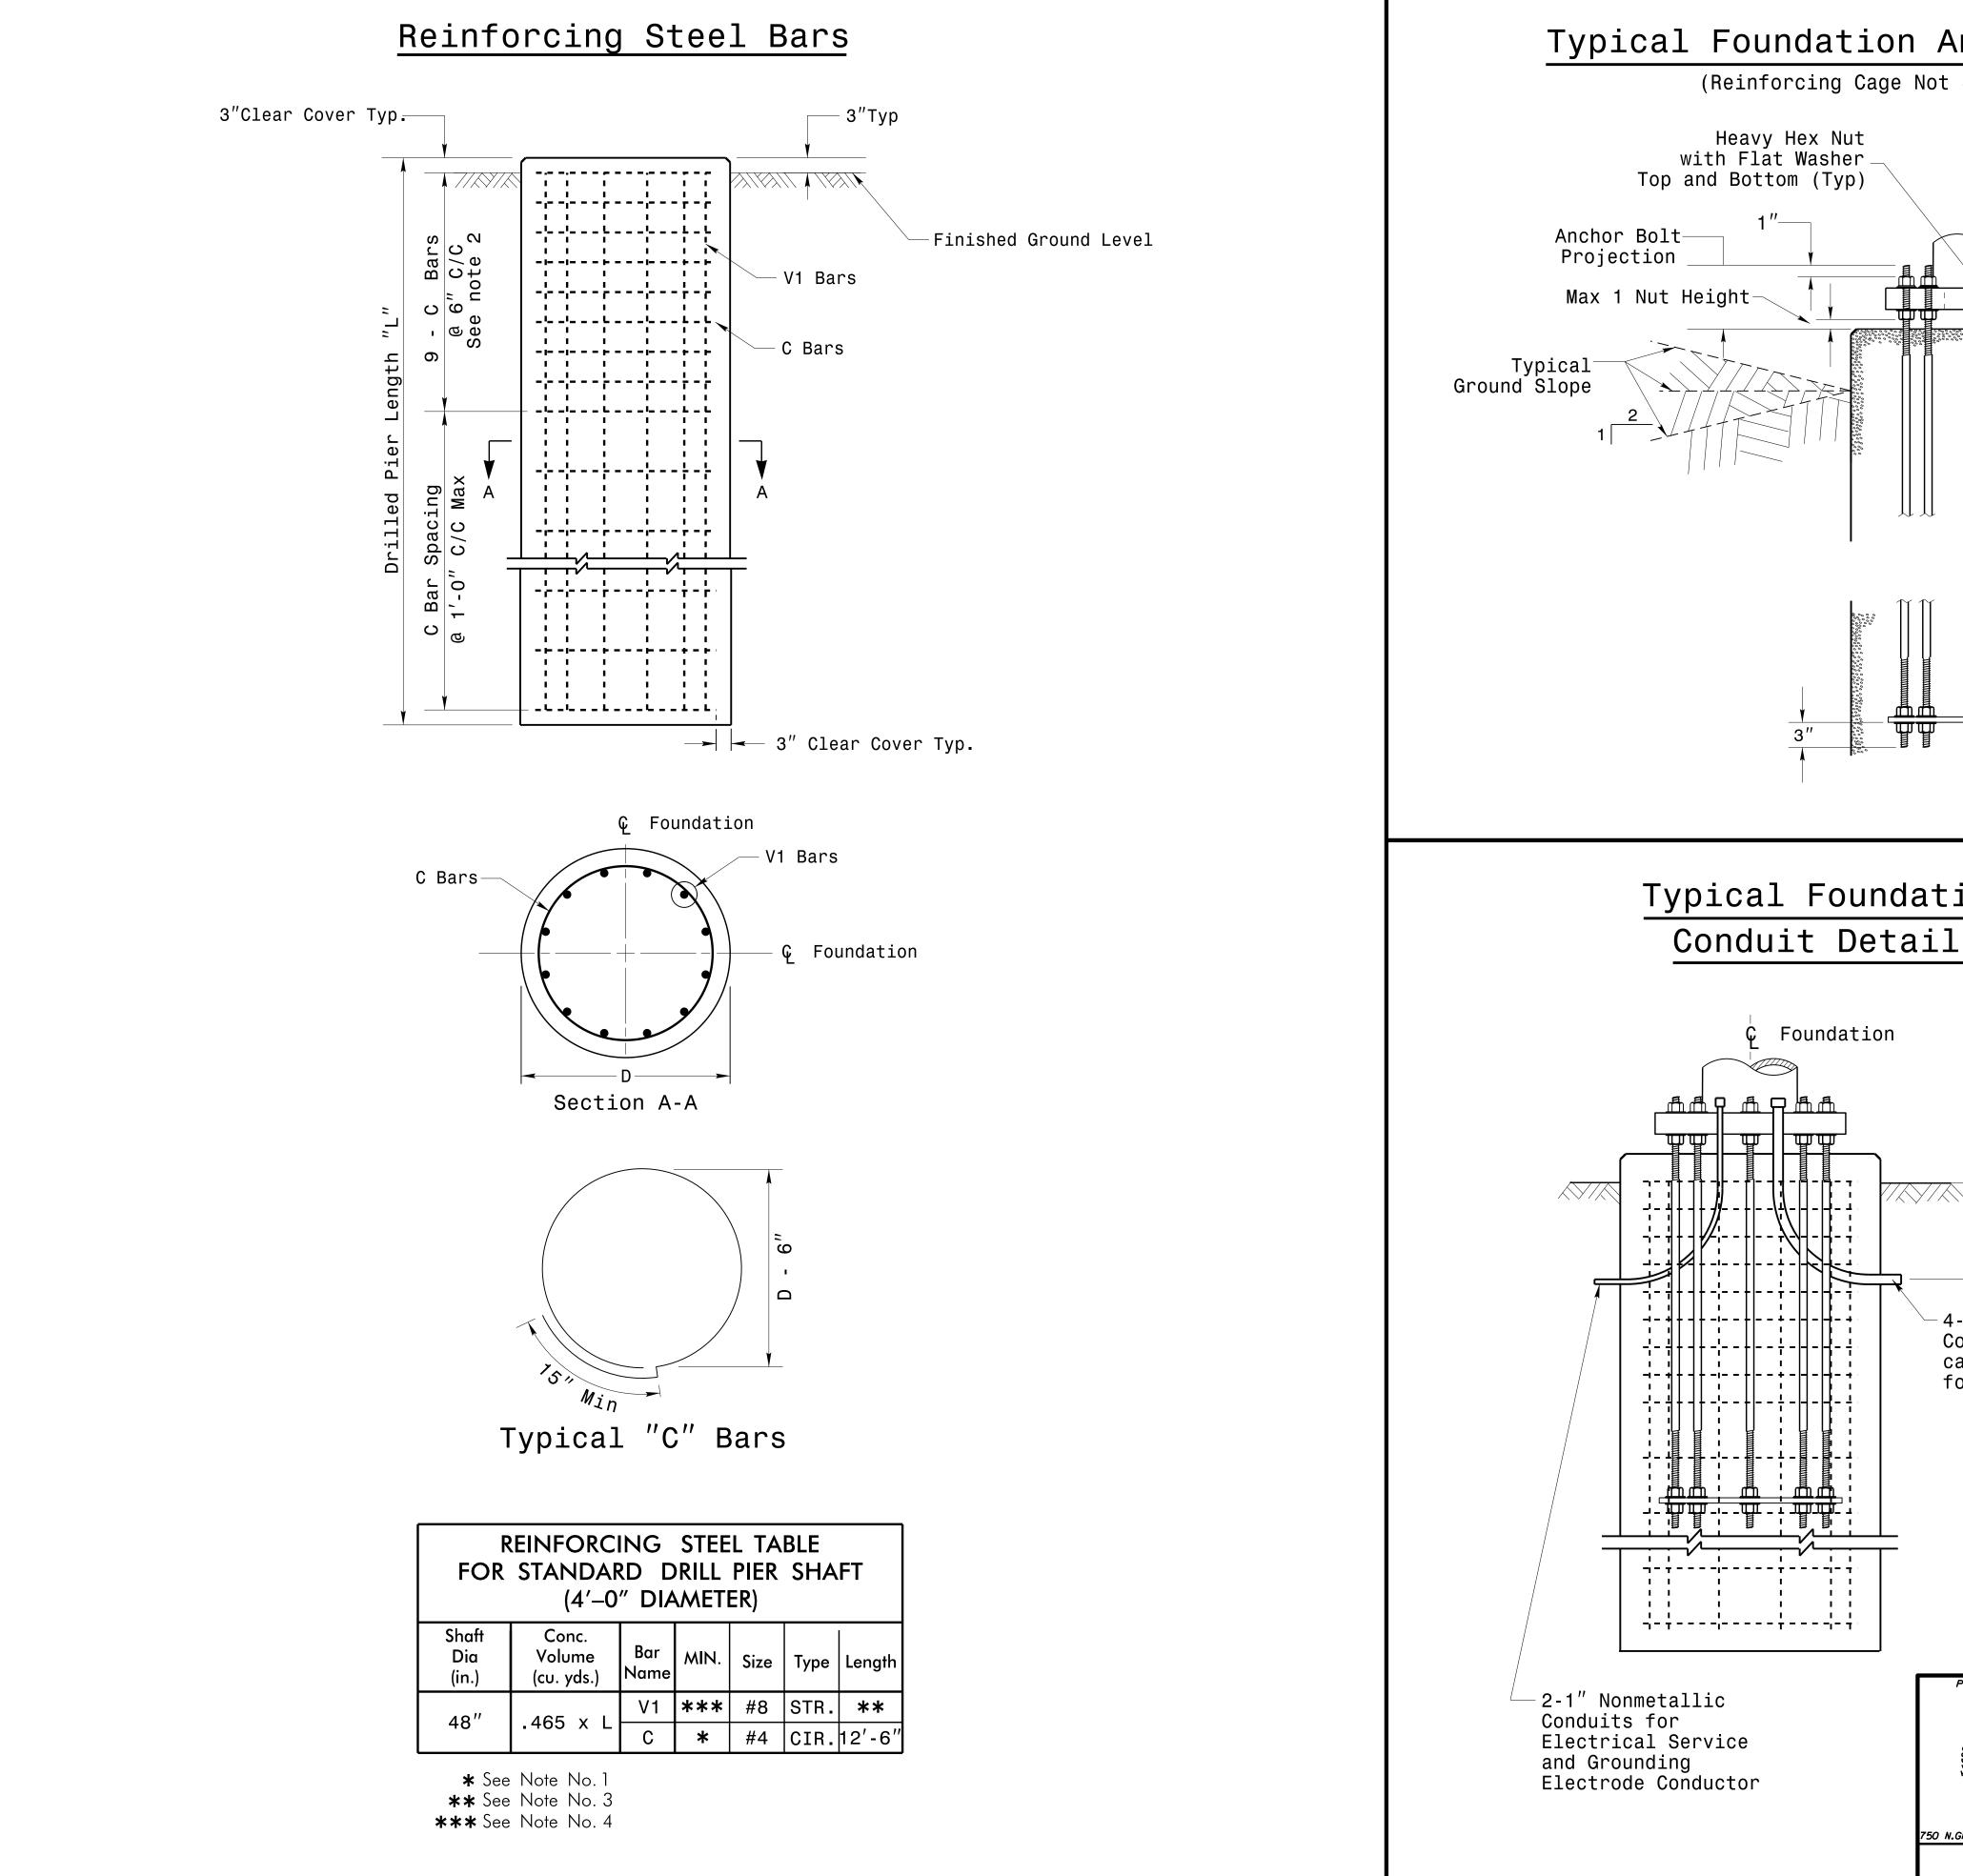

26-AUG-2014 08:44 S:\*ITS&SU\*ITS Signals\*Signal Design Section\*Eastern Region\*M Sheets\*2012\_M7\_Con Details Foundation

| Anchor Bolt Details                                                                                                                   |                                                                                                                                                                                                                                                                                                                                                                                                                                                                                                                                                                                                                                                                                                                                                               | PROJECT REFERENCE NO.<br>B-4490                                                  | SHEET NO.<br>Sig. M7 |
|---------------------------------------------------------------------------------------------------------------------------------------|---------------------------------------------------------------------------------------------------------------------------------------------------------------------------------------------------------------------------------------------------------------------------------------------------------------------------------------------------------------------------------------------------------------------------------------------------------------------------------------------------------------------------------------------------------------------------------------------------------------------------------------------------------------------------------------------------------------------------------------------------------------|----------------------------------------------------------------------------------|----------------------|
|                                                                                                                                       |                                                                                                                                                                                                                                                                                                                                                                                                                                                                                                                                                                                                                                                                                                                                                               |                                                                                  |                      |
| E Shown for Clarity)<br>C Foundation<br>Pole Base Plate<br>-1" Chamfer (Typ)<br>2"-5" Foundation Projection<br>Above Ground Level<br> |                                                                                                                                                                                                                                                                                                                                                                                                                                                                                                                                                                                                                                                                                                                                                               |                                                                                  | s – Foundations      |
| 2'-6"<br>2'-6"<br>4-2" Nonmetallic<br>Conduit (Stub and<br>cap unused conduit<br>for future use)                                      | <ul> <li>Notes</li> <li>1. The number of C-bars is based on foundation depth and/or as required. For standard foundations, see sheets M 8 and M 9 for details.</li> <li>2. Circular tie reinforcing rings may be vertically adjusted by +/- 3" at a depth between 2'-0" and 3'-0" to facilitate the installation of electrical conduit entering in the cage.</li> <li>3. The length of V1-bars is based on foundation depth. For standard foundations, see sheets M 8 and M 9 for details. Vertical reinforcing bars (V1) may be horizontally adjusted by +/-3" to facilitate the installation of electrical conduit entering into the cage.</li> <li>4. Provide vertical reinforcement as required per design. See sheets M 8 and M9 for details.</li> </ul> |                                                                                  | Construction Details |
| Prepared in the Offices of:                                                                                                           |                                                                                                                                                                                                                                                                                                                                                                                                                                                                                                                                                                                                                                                                                                                                                               | KAR                                                                              | ROLIN                |
| SCALE<br>O NA<br>NONE                                                                                                                 | REVISIONS INIT.                                                                                                                                                                                                                                                                                                                                                                                                                                                                                                                                                                                                                                                                                                                                               | DATE Docusigned by:<br>Defresh C. Sarkar<br>44E8E32E147E4C4<br>SIG. INVENTORY NO | DATE                 |