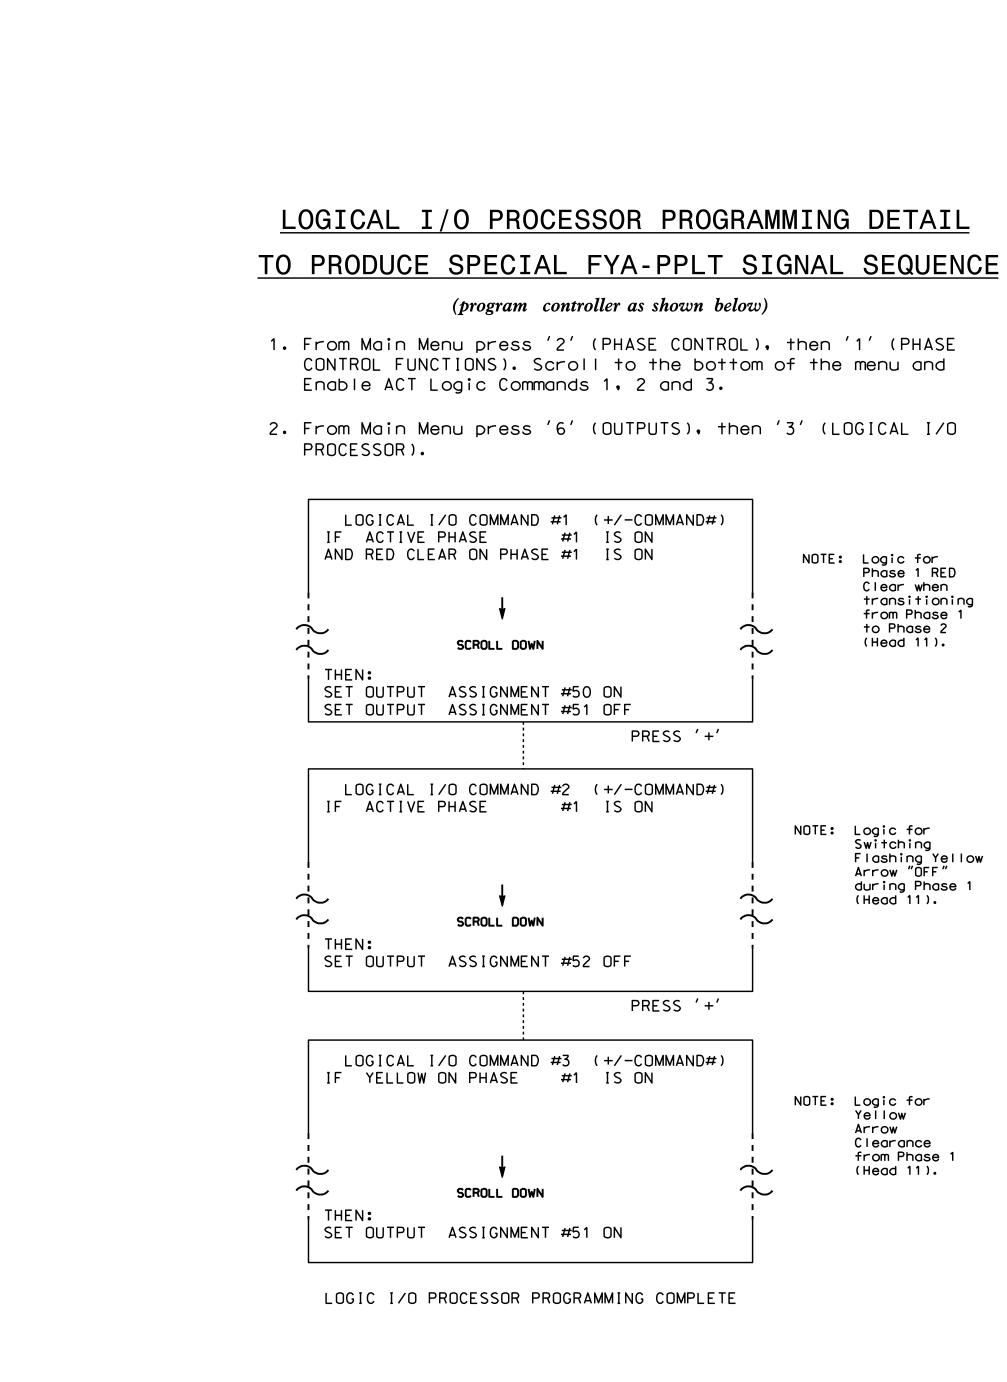

Sign ELECTI

|                                                                                                                                                                                                                                                              |                                                                                                                                                                                          | PROJECT REFERENCE NO. | SHEET NO. |
|--------------------------------------------------------------------------------------------------------------------------------------------------------------------------------------------------------------------------------------------------------------|------------------------------------------------------------------------------------------------------------------------------------------------------------------------------------------|-----------------------|-----------|
|                                                                                                                                                                                                                                                              |                                                                                                                                                                                          | B-4490                | Sig. 9.2  |
| (prog<br>From Main M<br>'1' (VEHICL<br>PAGE 1: V<br>PHASE:<br>VEH OVL PA<br>VEH OVL PA<br>VEH OVL NO<br>VEH OVL NO<br>VEH OVL NO<br>VEH OVL GR<br>STARTUP CO<br>FLASH COLO<br>SELECT VEH<br>FLASH YELL<br>GREEN EXTE<br>YELLOW CLE<br>RED CLEAR<br>OUTPUT AS | T VEH:  <br>T PED:  <br>N EXT:  <br>LOR: _ RED _ YELLOW _ GREEN                                                                                                                          | NOTICE GREEN FLAS     |           |
| Sional Uporade - Sh                                                                                                                                                                                                                                          | THIS ELECTRICAL DETAIL IS FOR<br>THE SIGNAL DESIGN: 06-0037T4<br>DESIGNED: July 2015<br>SEALED: 8/25/15<br>REVISED: N/A<br>eet 2 of 2 - Temp 4 Phase 2 Steps 3                           | 8 4                   |           |
| ELECTRICAL AND PROGRAMMING                                                                                                                                                                                                                                   |                                                                                                                                                                                          | SEAL                  |           |
| DETAILS FOR:<br>Prepared in the Offices of:                                                                                                                                                                                                                  | NC 24 (Bragg Boulevard)<br>at<br>West Rowan Street<br>Division 6 Cumberland County Fayet<br>PLAN DATE: July 2015 REVIEWED BY:<br>PREPARED BY: B. Simmons REVIEWED BY:<br>REVISIONS INIT. | teville<br>DATE       | NA MAIN   |
| 750 N. Greenfield Pwky, Garner, NC 27529                                                                                                                                                                                                                     |                                                                                                                                                                                          |                       | DATE      |