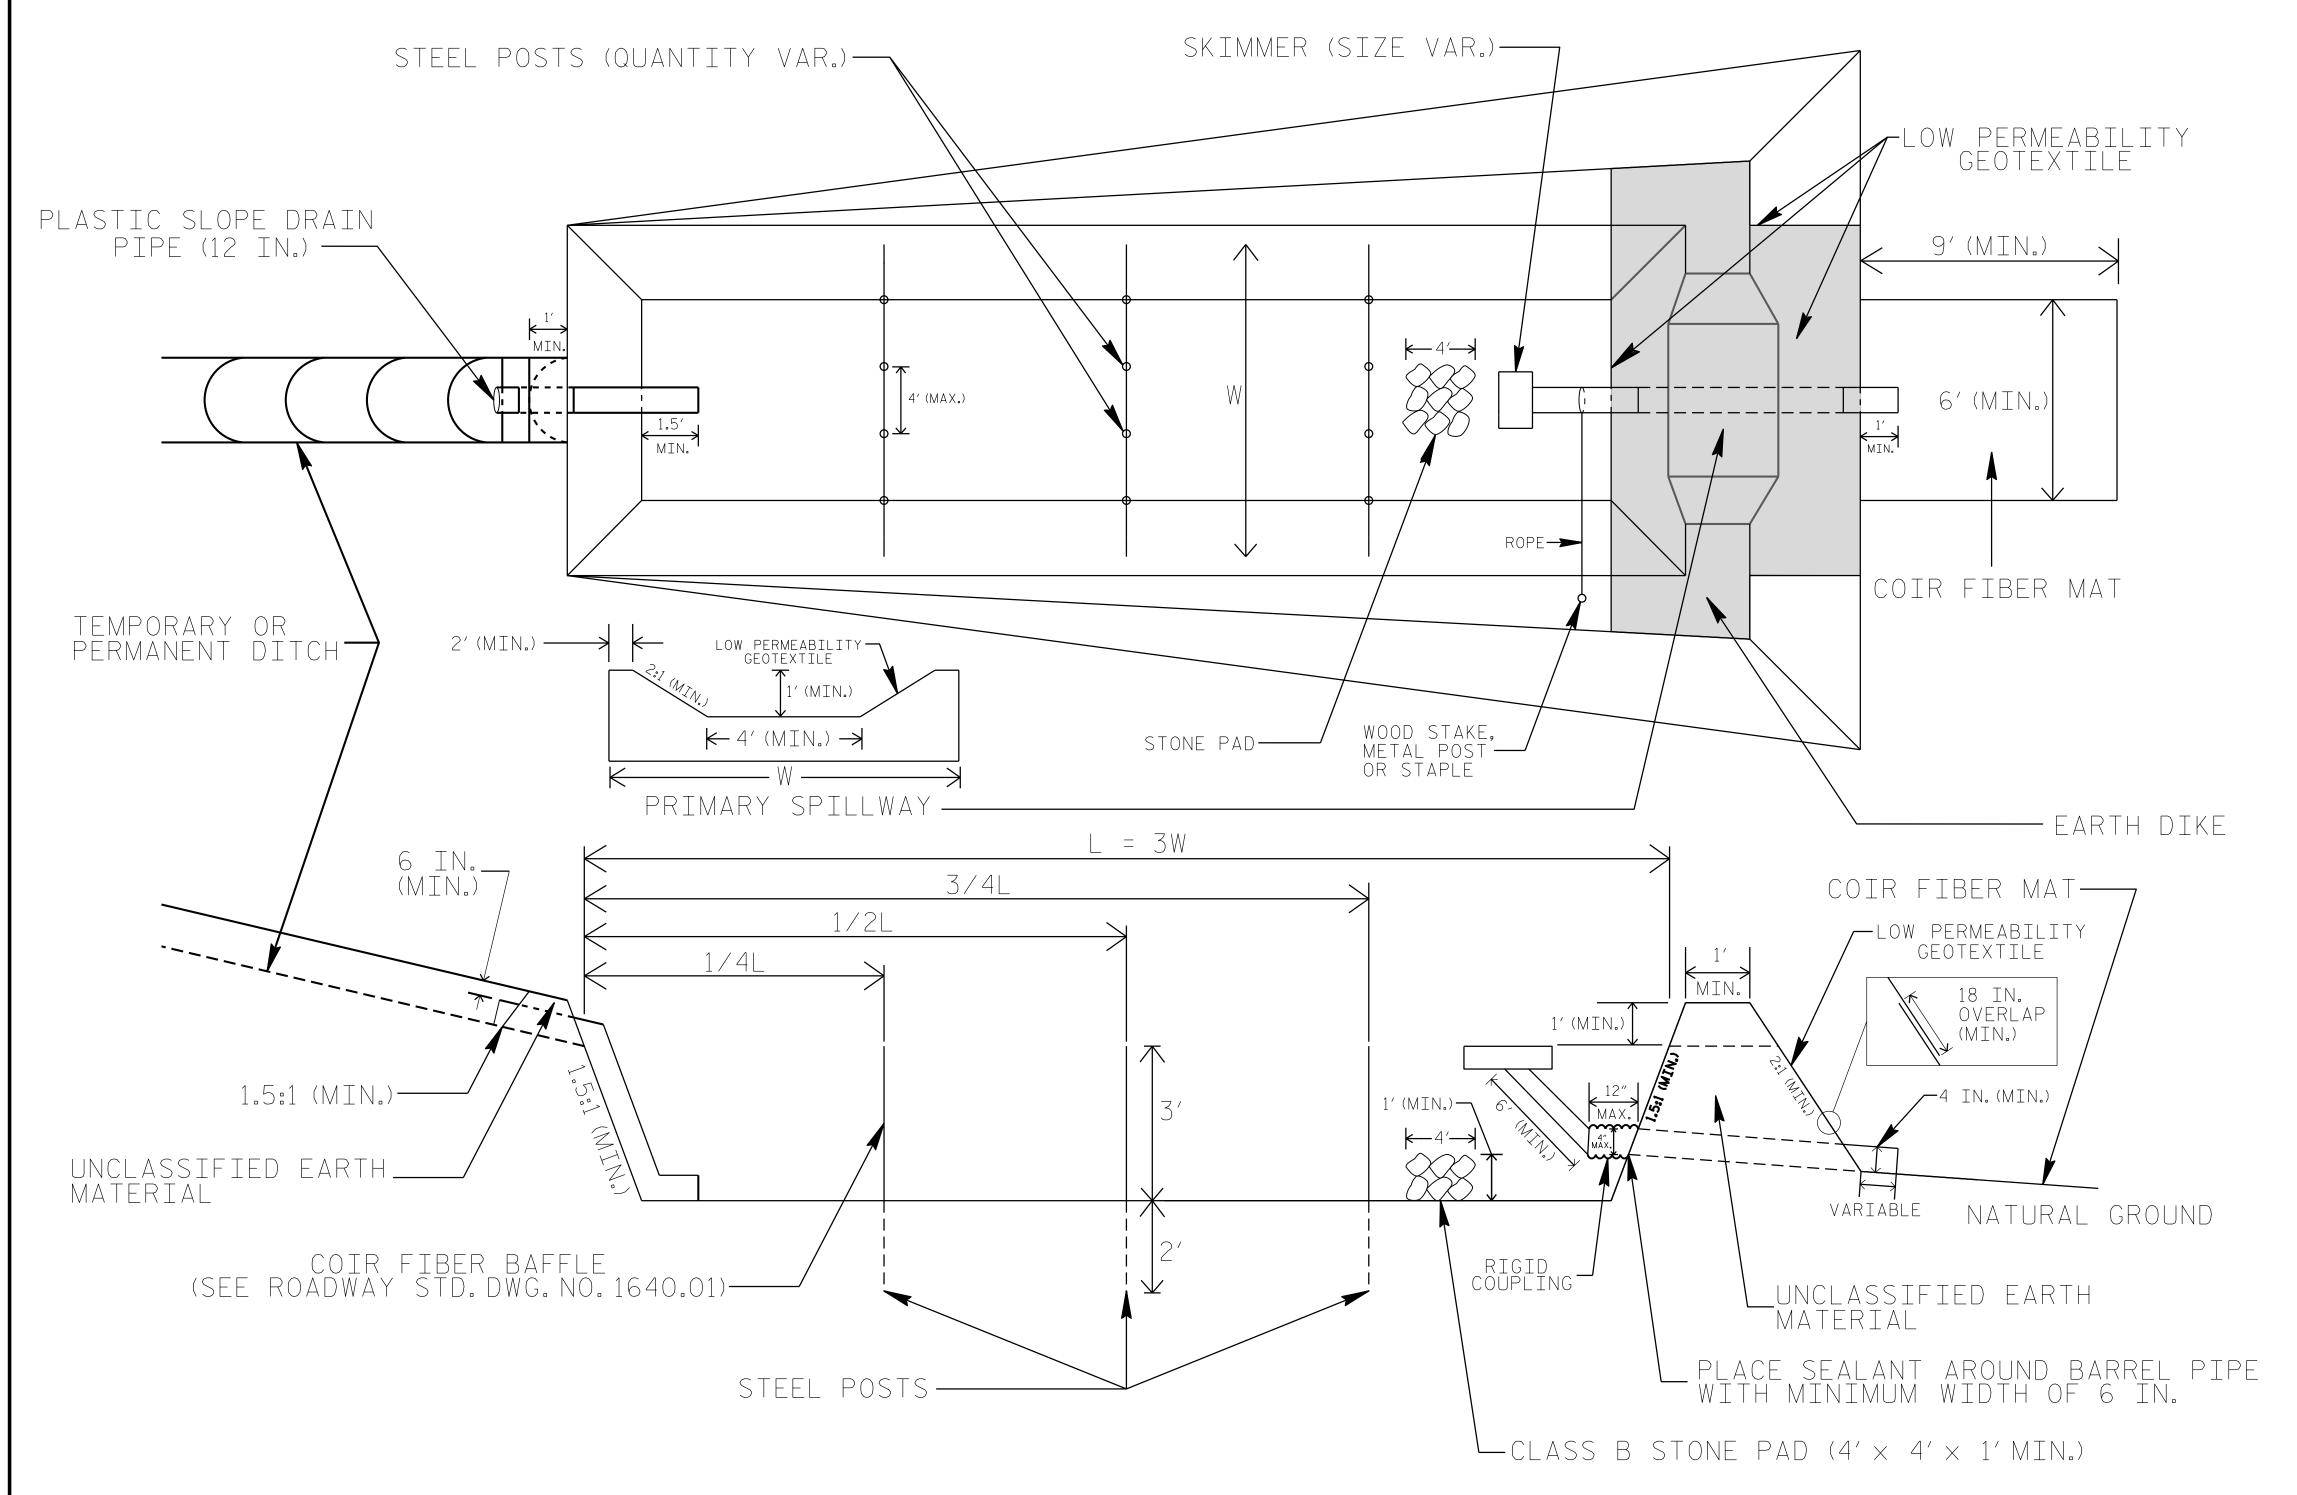

## SKIMMER BASIN WITH BAFFLES DETAIL (EAST)

COIR FIBER MAT ANCHOR OPTIONS

## NOTES

- 1. SEED AND PLACE MATTING FOR EROSION CONTROL ON INTERIOR AND EXTERIOR SIDESLOPES.
- 2. LIMIT EARTH DIKE HEIGHT TO 5 FT.

- 3. FOR BASIN DEPTH OF 3 FT., THE MINIMUM BASIN WIDTH SHALL BE 9 FT.
  4. DETERMINE PRIMARY SPILLWAY WEIR LENGTH (FT.) USING Q/O.8, WHERE Q IS FLOW RATE (CFS) INTO BASIN.
  5. PLASTIC SLOPE DRAIN PIPE AT INLET OF BASIN MAY BE REPLACED BY FILTRATION GEOTEXTILE OR TARP AS DIRECTED. 6. LOW PERMEABILITY GEOTEXTILE FOR PRIMARY SPILLWAY SHALL BE ONE CONTINUOUS PIECE OF MATERIAL OR OVERLAPPED 18 IN. (MIN.).

NOT TO SCALE