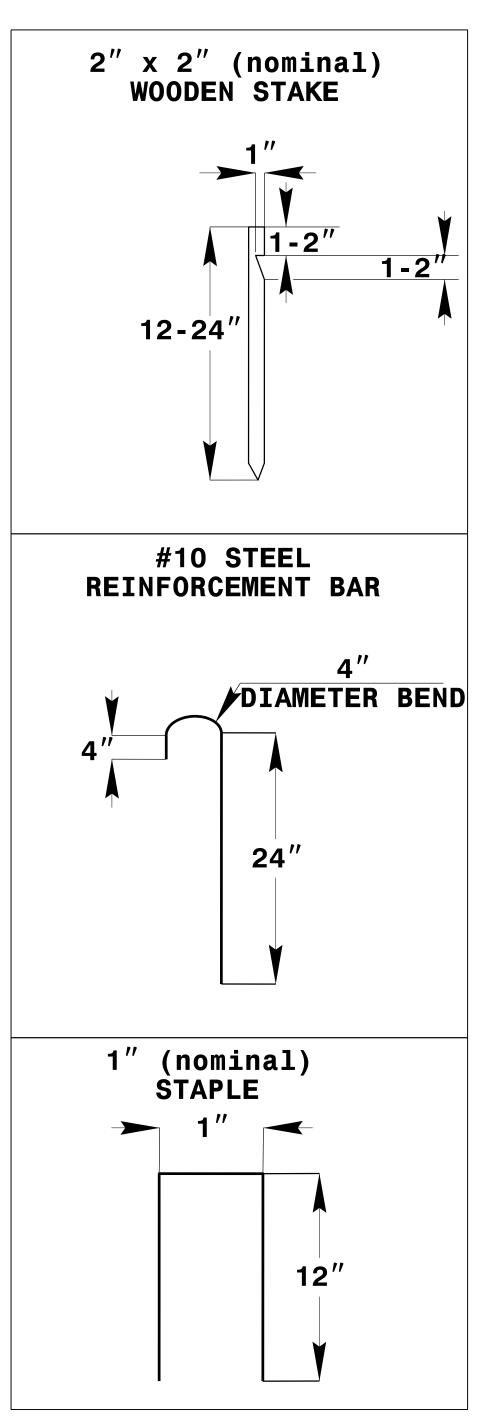

## SKIMMER BASIN WITH BAFFLES DETAIL (EAST)







COIR FIBER MAT ANCHOR OPTIONS

## NOTES

- 1. SEED AND PLACE MATTING FOR EROSION CONTROL ON INTERIOR AND EXTERIOR SIDESLOPES.
- 2. LIMIT EARTH DIKE HEIGHT TO 5 FT.

- 3. FOR BASIN DEPTH OF 3 FT., THE MINIMUM BASIN WIDTH SHALL BE 9 FT.
  4. DETERMINE PRIMARY SPILLWAY WEIR LENGTH (FT.) USING Q/O.8, WHERE Q IS FLOW RATE (CFS) INTO BASIN.
  5. PLASTIC SLOPE DRAIN PIPE AT INLET OF BASIN MAY BE REPLACED BY FILTRATION GEOTEXTILE OR TARP AS DIRECTED. 6. LOW PERMEABILITY GEOTEXTILE FOR PRIMARY SPILLWAY SHALL BE ONE CONTINUOUS PIECE OF MATERIAL OR OVERLAPPED 18 IN. (MIN.).

NOT TO SCALE