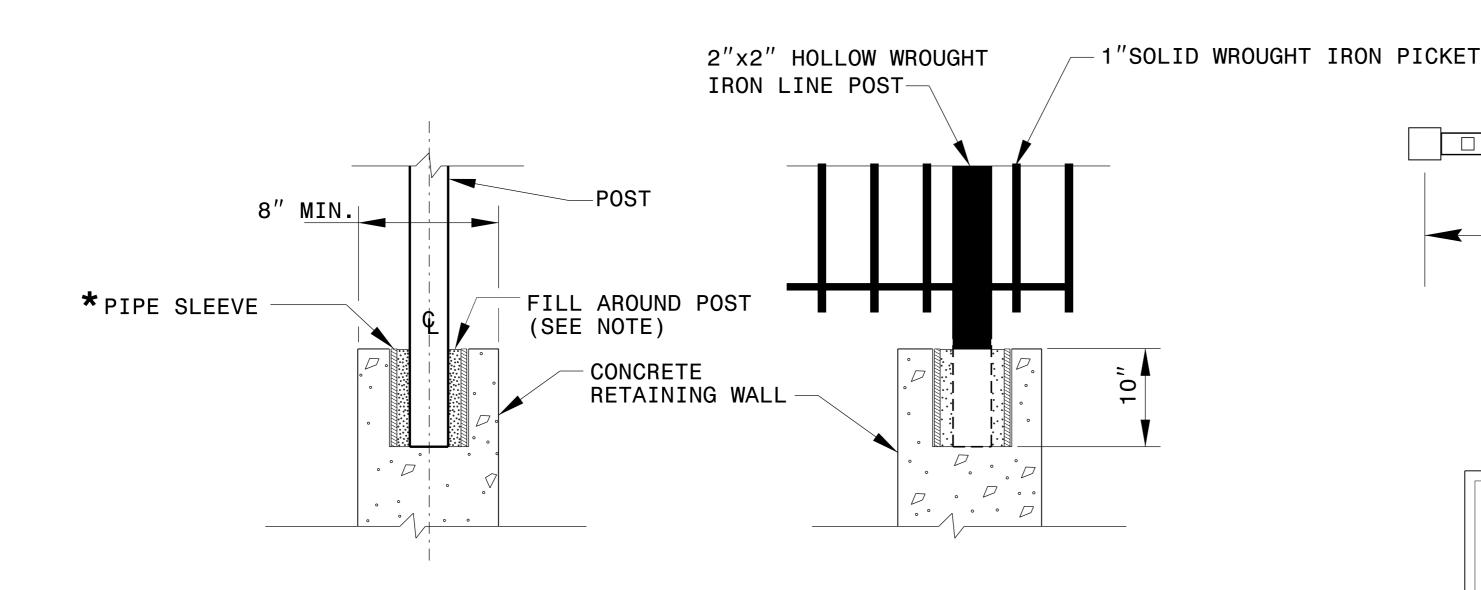

## RETAINING WALL MOUNTED DECORATIVE WROUGHT IRON RAILING

NOTE:

PLACEMENT OF PIPE SLEEVES SHALL CORRESPOND TO POSTS AS SHOWN.

PIPE SLEEVES SHALL BE INSTALLED IN THE CONCRETE RETAINING WALL WITH WROUGHT IRON POST AS INDICATED ...

FILL SPACE BETWEEN POST AND PIPE MATERIAL ACCORDING TO FENCE INSTALLATION SPECIFICATIONS OR MATERIAL APPROVED BY ENGINEER.

POST EMBEDMENT IN RETAINING WALL