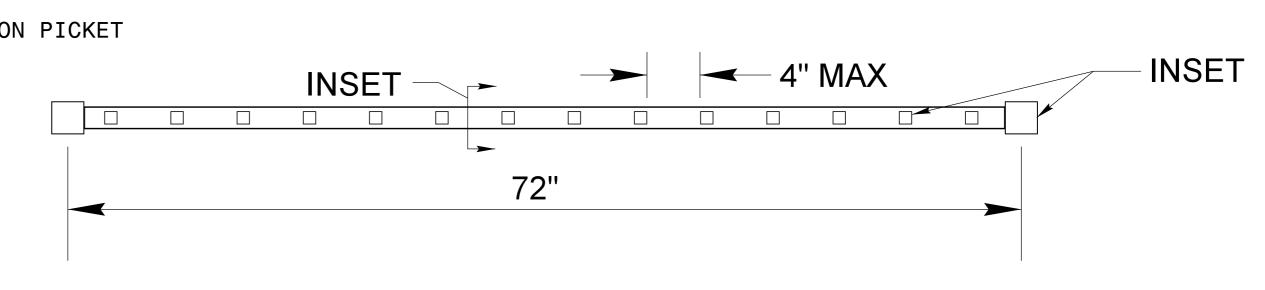

## NOTES:

- SUBMIT ALTERNATE FENCE MATERIAL TO ENGINEER FOR APPROVAL.
- 2) SUBMIT ANY VARIATIONS IN FENCE DIMENSIONS TO ENGINEER FOR APPROVAL.
- 3) FENCE POSTS MAY BE CAST INTO THE CONCRETE RETAINING WALL WITHOUT THE PIPE SLEEVE AS DIRECTED BY THE ENGINEER.