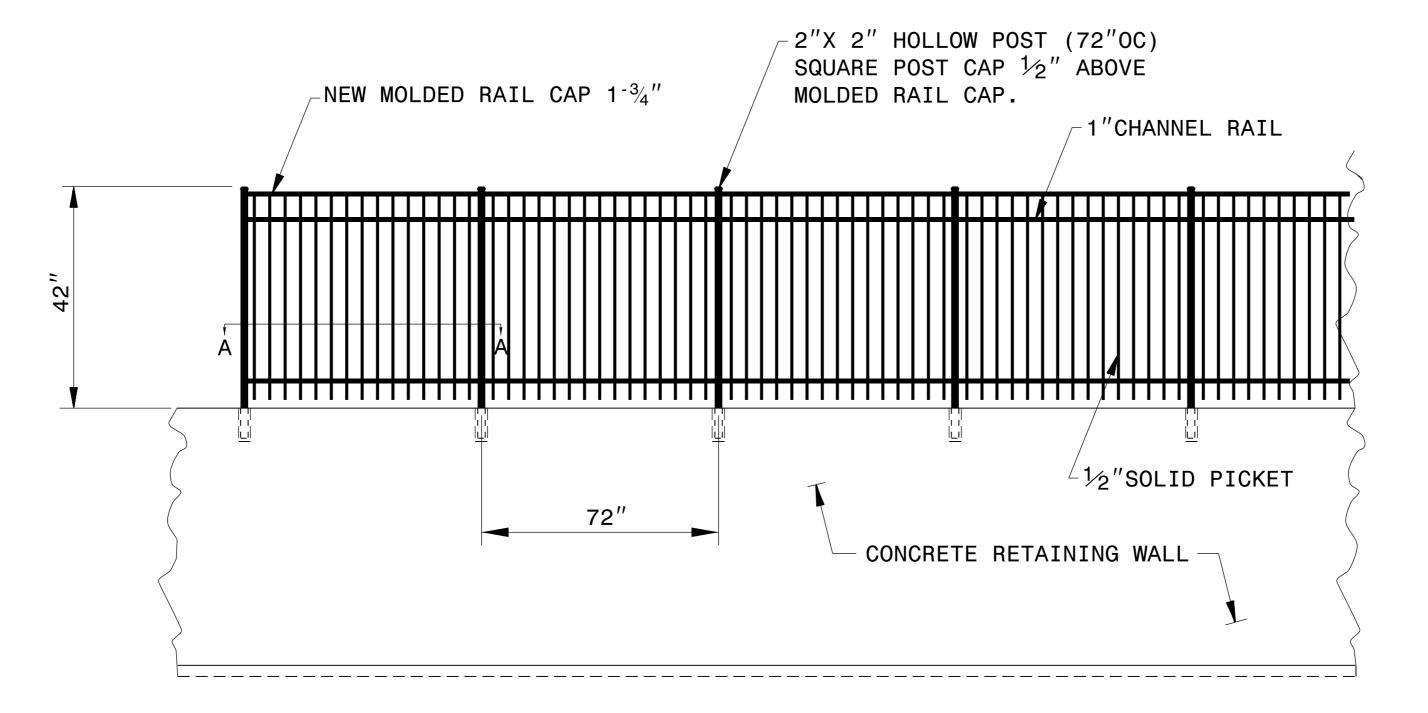

## RETAINING WALL MOUNTED DECORATIVE WROUGHT IRON RAILING

NOTE:

PLACEMENT OF PIPE SLEEVES SHALL CORRESPOND TO POSTS AS SHOWN.

PIPE SLEEVES SHALL BE INSTALLED IN THE CONCRETE RETAINING WALL WITH WROUGHT IRON POST AS INDICATED ...

FILL SPACE BETWEEN POST AND PIPE MATERIAL ACCORDING TO FENCE INSTALLATION SPECIFICATIONS OR MATERIAL APPROVED BY ENGINEER.

POST EMBEDMENT IN RETAINING WALL

## SECTION A-A