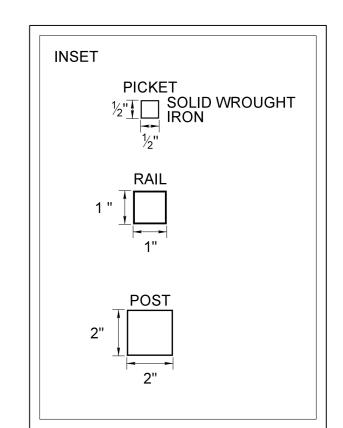

## NOTES:

- SUBMIT ALTERNATE FENCE MATERIAL TO ENGINEER FOR APPROVAL.
- 2) SUBMIT ANY VARIATIONS IN FENCE DIMENSIONS TO ENGINEER FOR APPROVAL.
- 3) FENCE POSTS MAY BE CAST INTO THE CONCRETE RETAINING WALL WITHOUT THE PIPE SLEEVE AS DIRECTED BY THE ENGINEER.