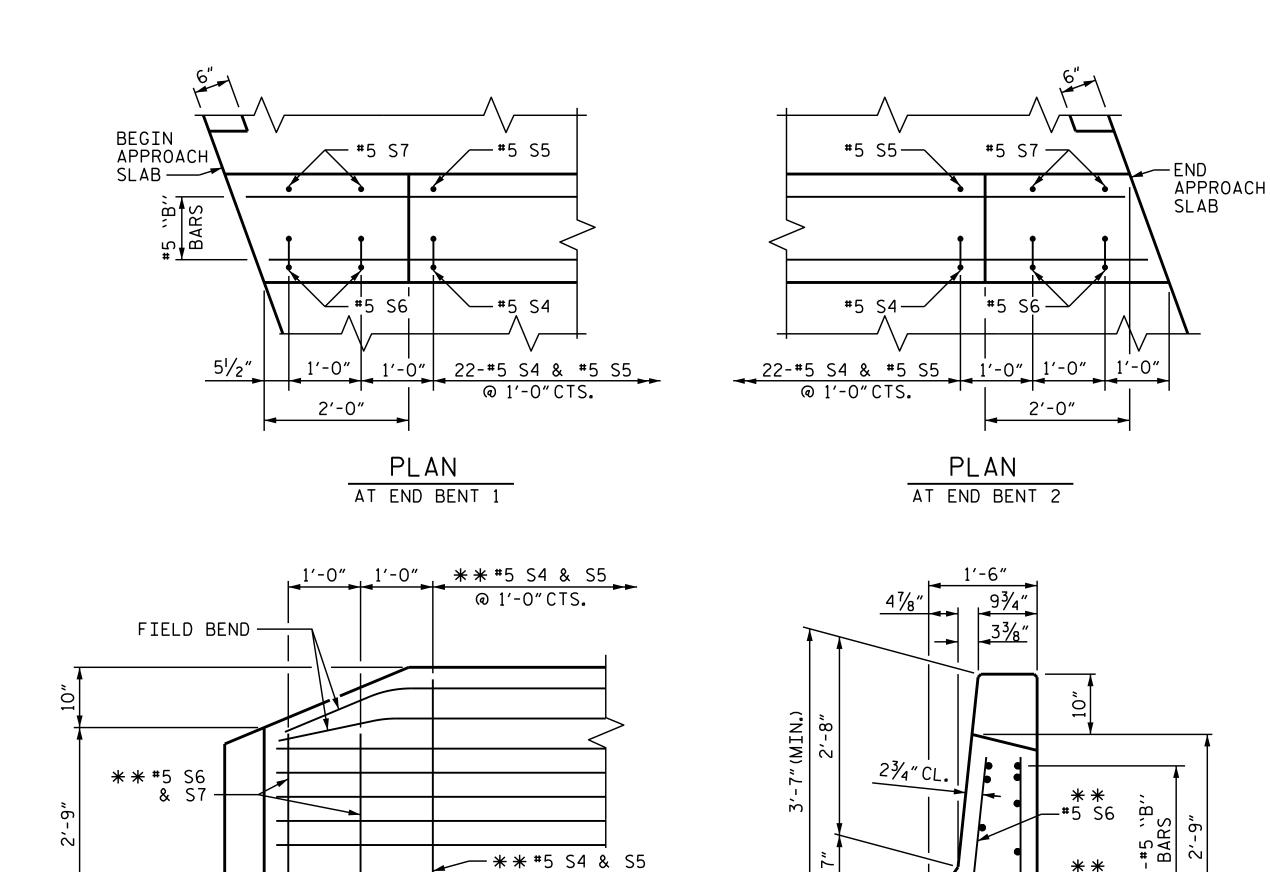

## NOTES

ALL REINFORCING STEEL IN BARRIER RAILS SHALL BE EPOXY COATED.

\*\* THE #5 S4, S5, S6 & S7 BARS SHALL BE INSTALLED USING AN ADHESIVE ANCHORING SYSTEM. THE YIELD LOAD FOR THE #5 S4, S5, S6, & S7 BARS IS 18.6 KIPS. FIELD TESTING FOR THE ADHESIVE BOND SYSTEM IS NOT REQUIRED.

REINFORCING BARS IN THE RAIL MAY BE FIELD CUT TO AVOID DRAIN SLOTS.

GROOVED CONTRACTION JOINTS, 1/2" IN DEPTH, SHALL BE TOOLED IN ALL EXPOSED FACES OF THE BARRIER RAIL AND IN ACCORDANCE WITH ARTICLE 825-10(B) OF THE STANDARD SPECIFICATIONS. THE CONTRACTION JOINT SHALL BE LOCATED AT EACH THIRD POINT BETWEEN BARRIER RAIL EXPANSION JOINTS. ONLY ONE CONTRACTION JOINT IS REQUIRED AT MIDPOINT OF BARRIER RAIL SEGMENTS LESS THAN 20 FEET IN LENGTH AND NO CONTRACTION JOINTS ARE REQUIRED FOR THOSE SEGMENTS LESS THAN 10 FEET IN LENGTH.

ALL BAR DIMENSIONS ARE OUT TO OUT.

## BILL OF MATERIAL

## FOR CONCRETE BARRIER RAIL

| BAR               | NO. | SIZE | TYPE | LENGTH | WEIGHT |
|-------------------|-----|------|------|--------|--------|
|                   |     |      |      |        |        |
| <b>*</b> B3       | 22  | #5   | STR  | 24'-7" | 564    |
|                   |     |      |      |        |        |
| <b>*</b> S4       | 44  | #5   | 3    | 4′-3″  | 195    |
| <b>*</b> S5       | 44  | #5   | STR  | 4'-1"  | 187    |
| <del>*</del> \$6  | 4   | #5   | 3    | 3′-6″  | 15     |
| <b>*</b> S7       | 4   | #5   | STR  | 3'-4"  | 14     |
|                   |     |      |      |        |        |
| * EPOXY COATED    |     |      |      |        |        |
| REINFORCING STEEL |     |      |      | LBS.   | 975    |