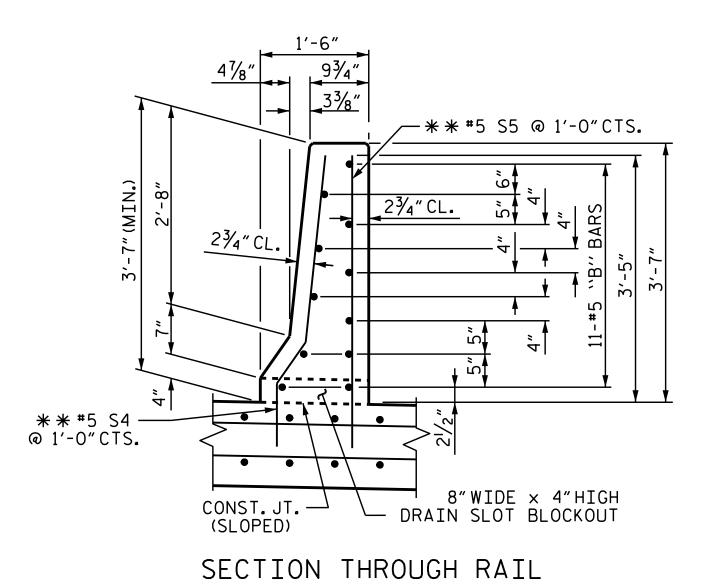

## NOTES

ALL REINFORCING STEEL IN BARRIER RAILS SHALL BE EPOXY COATED.

\*\* THE #5 S4, S5, S6 & S7 BARS SHALL BE INSTALLED USING AN ADHESIVE ANCHORING SYSTEM. THE YIELD LOAD FOR THE #5 S4, S5, S6, & S7 BARS IS 18.6 KIPS. FIELD TESTING FOR THE ADHESIVE BOND SYSTEM IS NOT REQUIRED.

REINFORCING BARS IN THE RAIL MAY BE FIELD CUT TO AVOID DRAIN SLOTS.

GROOVED CONTRACTION JOINTS, 1/2" IN DEPTH, SHALL BE TOOLED IN ALL EXPOSED FACES OF THE BARRIER RAIL AND IN ACCORDANCE WITH ARTICLE 825-10(B) OF THE STANDARD SPECIFICATIONS. THE CONTRACTION JOINT SHALL BE LOCATED AT EACH THIRD POINT BETWEEN BARRIER RAIL EXPANSION JOINTS. ONLY ONE CONTRACTION JOINT IS REQUIRED AT MIDPOINT OF BARRIER RAIL SEGMENTS LESS THAN 20 FEET IN LENGTH AND NO CONTRACTION JOINTS ARE REQUIRED FOR THOSE SEGMENTS LESS THAN 10 FEET IN LENGTH.

ALL BAR DIMENSIONS ARE OUT TO OUT.

CLASS AA CONCRETE BARRIER RAIL = C.Y.

CONCRETE BARRIER RAIL = LIN.FT. 50.0

∠const.jt.

SIDE VIEW

PROJECT NO. B-5123 CABARRUS COUNTY

STATION: 21+44.10 -L-

SHEET 3 OF 3

STATE OF NORTH CAROLINA DEPARTMENT OF TRANSPORTATION RALEIGH

> BRIDGE APPROACH SLAB DETAILS

> > (RIGHT LANE)

SHEET NO. REVISIONS S-74 NO. BY: DATE: DATE: TOTAL SHEETS 74

END OF RAIL DETAILS

CONST.JT. (SLOPED) -

END VIEW

SEAL 23371 WA PATEN 1C157DE15D464AA... 3/1/2016