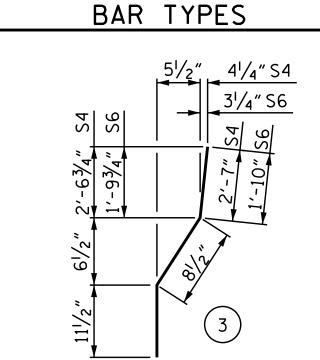

INFORCING STEEL IN BARRIER RAILS SHALL BE EPOXY COATED.

\*\* THE #5 S4, S5, S6 & S7 BARS SHALL BE INSTALLED USING AN ADHESIVE ANCHORING SYSTEM. THE YIELD LOAD FOR THE #5 S4, S5, S6, & S7 BARS IS 18.6 KIPS. FIELD TESTING FOR THE ADHESIVE BOND SYSTEM IS NOT REQUIRED.

REINFORCING BARS IN THE RAIL MAY BE FIELD CUT TO AVOID DRAIN SLOTS.

GROOVED CONTRACTION JOINTS, 1/2" IN DEPTH, SHALL BE TOOLED IN ALL EXPOSED FACES OF THE BARRIER RAIL AND IN ACCORDANCE WITH ARTICLE 825-10(B) OF THE STANDARD SPECIFICATIONS. THE CONTRACTION JOINT SHALL BE LOCATED AT EACH THIRD POINT BETWEEN BARRIER RAIL EXPANSION JOINTS. ONLY ONE CONTRACTION JOINT IS REQUIRED AT MIDPOINT OF BARRIER RAIL SEGMENTS LESS THAN 20 FEET IN LENGTH AND NO CONTRACTION JOINTS ARE REQUIRED FOR THOSE SEGMENTS LESS THAN 10 FEET IN LENGTH.



ALL BAR DIMENSIONS ARE OUT TO OUT.

## BILL OF MATERIAL

## FOR CONCRETE BARRIER RAIL

| BAR               | NO. | SIZE | TYPE | LENGTH | WEIGHT |
|-------------------|-----|------|------|--------|--------|
|                   |     |      |      |        |        |
| <b>*</b> B3       | 22  | #5   | STR  | 24'-7" | 564    |
|                   |     |      |      |        |        |
| <b>*</b> S4       | 44  | #5   | 3    | 4′-3″  | 195    |
| <b>*</b> S5       | 44  | #5   | STR  | 4'-1"  | 187    |
| <del>*</del> \$6  | 4   | #5   | 3    | 3′-6″  | 15     |
| <b>*</b> S7       | 4   | #5   | STR  | 3'-4"  | 14     |
|                   |     |      |      |        |        |
| * EPOXY COATED    |     |      |      |        |        |
| REINFORCING STEEL |     |      |      | LBS.   |