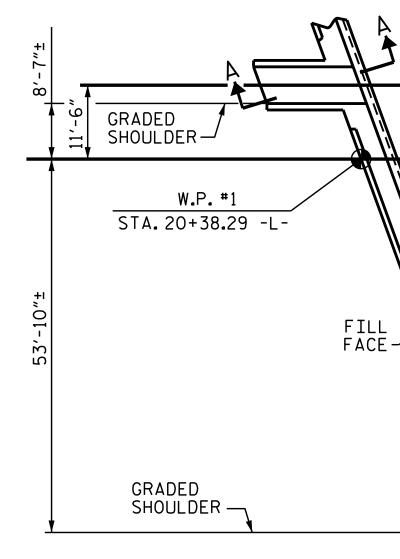

## GENERAL NOTES

SLOPE PROTECTION SHALL BE PLACED UNDER THE END OF THE BRIDGE AS SHOWN IN THE DETAILS. STRAIGHT EDGING WILL NOT BE REQUIRED UNLESS, IN THE OPINION OF THE ENGINEER, VISUAL INSPECTION INDICATEDS NEED FOR IT. MEASUREMENT AND PAYMENT SHALL BE AS PRESCRIBED IN SECTION 462 OF THE STANDARD SPECIFICATIONS.FOR BERM WIDTH, SEE GENERAL DRAWING.

SLOPE PROTECTION SHALL CONSIST OF 4" POURED-IN PLACE CONCRETE PAVING AS SHOWN IN THE DETAILS ON THIS SHEET. CONCRETE SHALL BE CLASS ``B''. THE CONCRETE SURFACE SHALL BE FLOATED WITH A WOODEN FLOAT AND FINISHED. WELDED WIRE FABRIC REINFORCING SHALL BE 6 X 6 -W1.4 X W1.4, 60" WIDE. SLOPE PROTECTION SHALL BE POURED IN 5' STRIPS AS SHOWN IN THE "POURING DETAIL" WITH 2'-O"LONG #4 BARS PLACED ALONG THE SLOPE BETWEEN STRIPS AT 1'-6" MAXIMUM SPACING. SLOPE PROTECTION MAY BE POURED IN ALTERNATE 4' AND 5' STRIPS AS SHOWN IN THE "OPTIONAL POURING DETAIL" WITH ADJACENT RUNS OF WELDED WIRE FABRIC LAPPING AT LEAST 6". THE COST OF THE WELDED WIRE FABRIC AND #4 BARS, IF USED, SHALL BE INCLUDED IN THE CONTRACT UNIT PRICE BID PER SQUARE YARD FOR SLOPE PROTECTION.