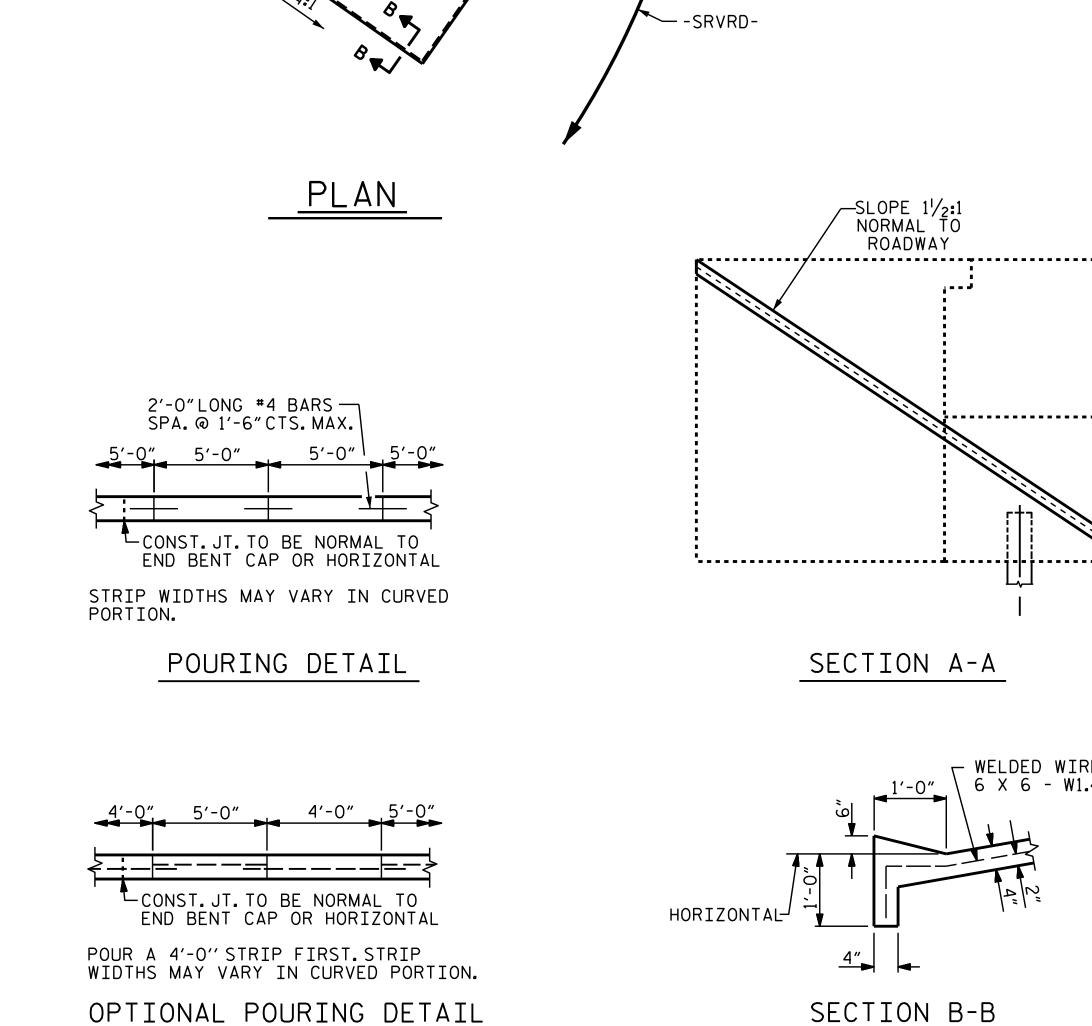

SLOPE PROTECTION SHALL CONSIST OF 4" POURED-IN PLACE CONCRETE PAVING AS SHOWN IN THE DETAILS ON THIS SHEET. CONCRETE SHALL BE CLASS ``B''. THE CONCRETE SURFACE SHALL BE FLOATED WITH A WOODEN FLOAT AND FINISHED. WELDED WIRE FABRIC REINFORCING SHALL BE 6 X 6 -W1.4 X W1.4, 60" WIDE. SLOPE PROTECTION SHALL BE POURED IN 5' STRIPS AS SHOWN IN THE "POURING DETAIL" WITH 2'-O"LONG #4 BARS PLACED ALONG THE SLOPE BETWEEN STRIPS AT 1'-6" MAXIMUM SPACING. SLOPE PROTECTION MAY BE POURED IN ALTERNATE 4' AND 5' STRIPS AS SHOWN IN THE "OPTIONAL POURING DETAIL" WITH ADJACENT RUNS OF WELDED WIRE FABRIC LAPPING AT LEAST 6". THE COST OF THE WELDED WIRE FABRIC AND #4 BARS, IF USED, SHALL BE INCLUDED IN THE CONTRACT UNIT PRICE BID PER SQUARE YARD FOR SLOPE PROTECTION.