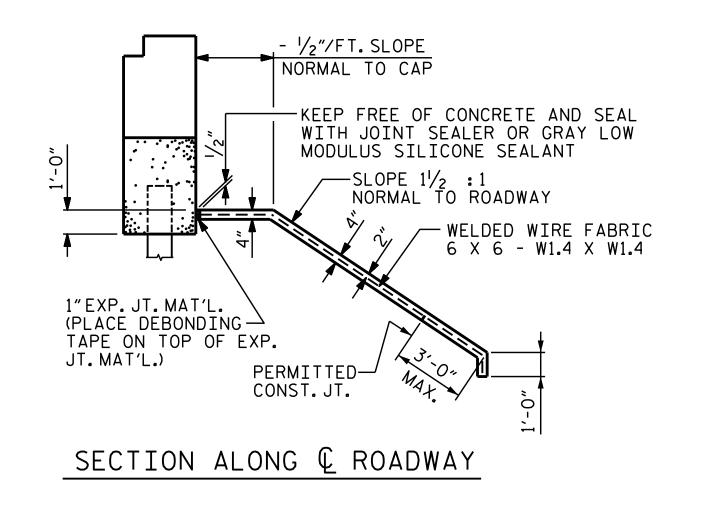

SLOPE PROTECTION SHALL CONSIST OF 4" POURED-IN PLACE CONCRETE PAVING AS SHOWN IN THE DETAILS ON THIS SHEET. CONCRETE SHALL BE CLASS ``B''. THE CONCRETE SURFACE SHALL BE FLOATED WITH A WOODEN FLOAT AND FINISHED. WELDED WIRE FABRIC REINFORCING SHALL BE 6 X 6 -W1.4 X W1.4, 60" WIDE. SLOPE PROTECTION SHALL BE POURED IN 5' STRIPS AS SHOWN IN THE "POURING DETAIL" WITH 2'-O"LONG #4 BARS PLACED ALONG THE SLOPE BETWEEN STRIPS AT 1'-6" MAXIMUM SPACING. SLOPE PROTECTION MAY BE POURED IN ALTERNATE 4' AND 5' STRIPS AS SHOWN IN THE "OPTIONAL POURING DETAIL" WITH ADJACENT RUNS OF WELDED WIRE FABRIC LAPPING AT LEAST 6". THE COST OF THE WELDED WIRE FABRIC AND #4 BARS, IF USED, SHALL BE INCLUDED IN THE CONTRACT UNIT PRICE BID PER SQUARE YARD FOR SLOPE PROTECTION.