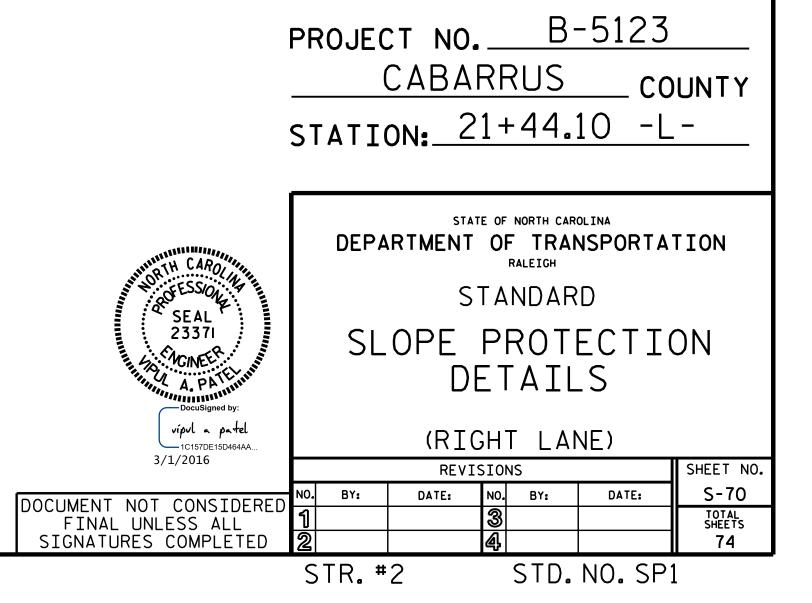

- 4" CONCRETE

SLOPE PROTECTION -L-

27'-0"

STA. 21+44.11 -L-

STA.15+24.77

-SRVRD-

STA.15+93.09 -SRVRD-EL.566.47

| ASSEMBLED BY : K.D.LAYNE<br>CHECKED BY : H.LOCKLEAR | DATE : 11/9/15<br>DATE : 11/18/15                               |   |
|-----------------------------------------------------|-----------------------------------------------------------------|---|
|                                                     | REV. 5/1/06 TLA/GN   REV. 10/1/11 MAA/GI   REV. 12/21/11 MAA/GI | Ň |