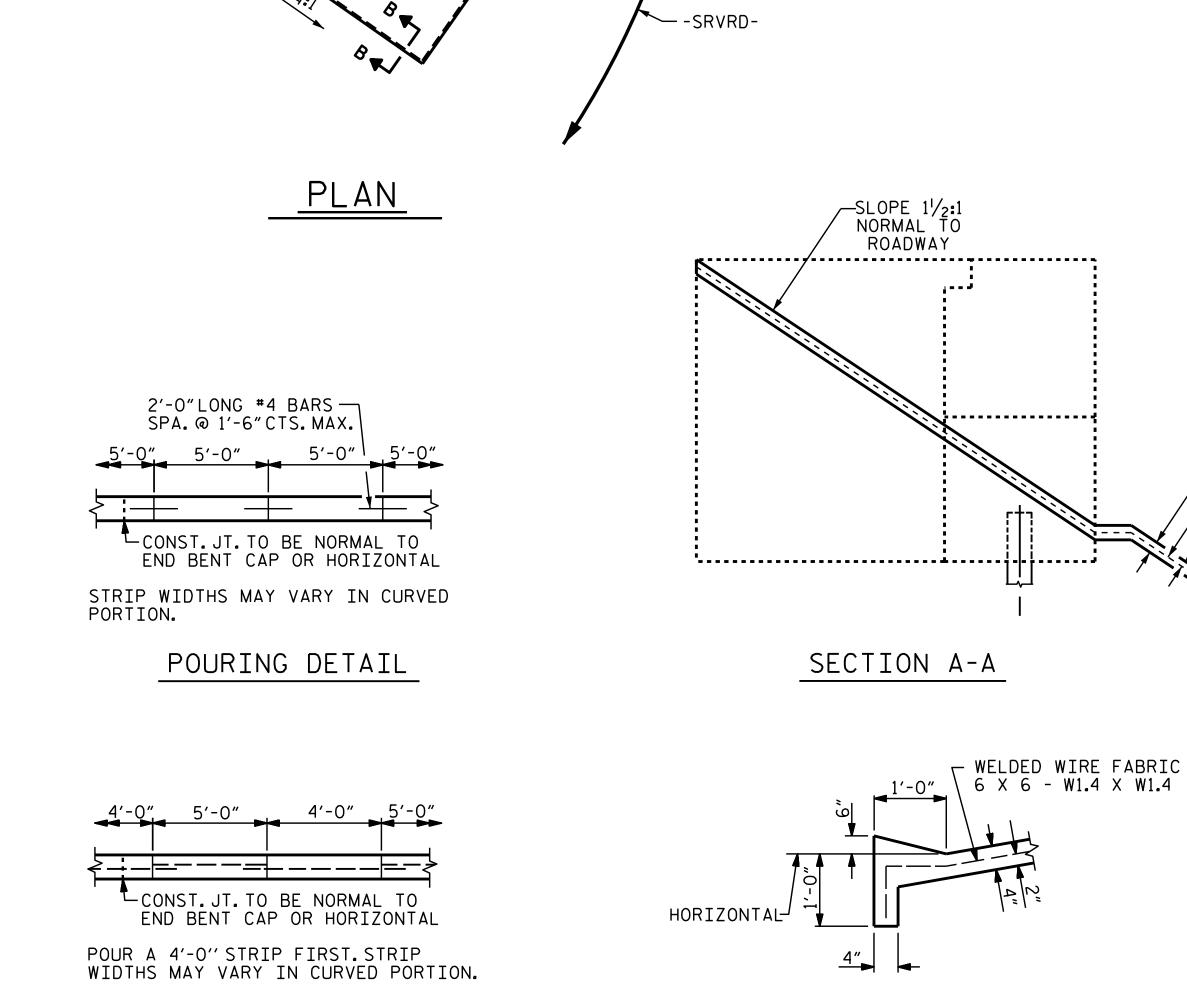

SLOPE PROTECTION SHALL CONSIST OF 4" POURED-IN PLACE CONCRETE PAVING AS SHOWN IN THE DETAILS ON THIS SHEET. CONCRETE SHALL BE CLASS ``B''. THE CONCRETE SURFACE SHALL BE FLOATED WITH A WOODEN FLOAT AND FINISHED. WELDED WIRE FABRIC REINFORCING SHALL BE 6 X 6 -W1.4 X W1.4, 60" WIDE. SLOPE PROTECTION SHALL BE POURED IN 5' STRIPS AS SHOWN IN THE "POURING DETAIL" WITH 2'-O"LONG #4 BARS PLACED ALONG THE SLOPE BETWEEN STRIPS AT 1'-6" MAXIMUM SPACING. SLOPE PROTECTION MAY BE POURED IN ALTERNATE 4' AND 5' STRIPS AS SHOWN IN THE "OPTIONAL POURING DETAIL" WITH ADJACENT RUNS OF WELDED WIRE FABRIC LAPPING AT LEAST 6". THE COST OF THE WELDED WIRE FABRIC AND #4 BARS, IF USED, SHALL BE INCLUDED IN THE CONTRACT UNIT PRICE BID PER SQUARE YARD FOR SLOPE PROTECTION.