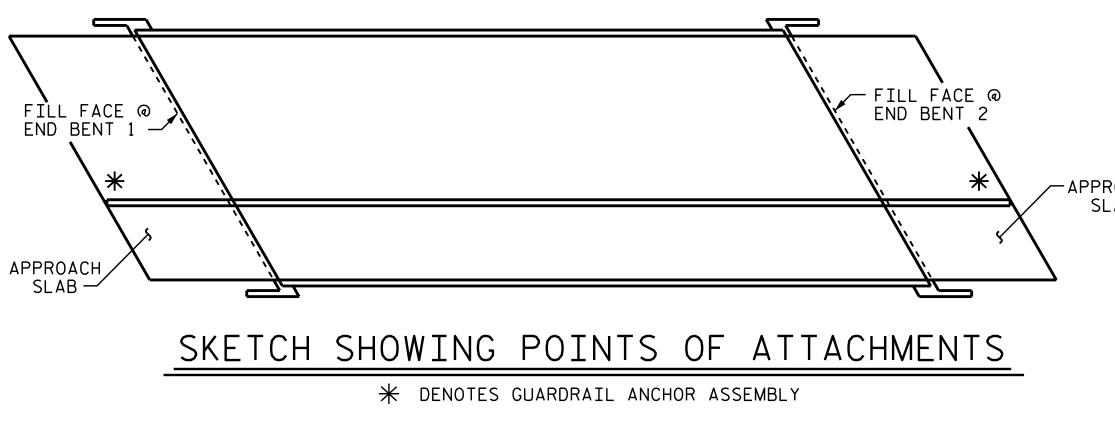

01-MAR-2016 10:56 R:\Structures\Plans\Str02\B5123\_SD\_BR\_02.dgn ndaiuto

—

+



|                                                                     | PROJECT NO. <u>B-5123</u><br><u>CABARRUS</u> COUNTY<br>STATION: <u>21+44.10</u> -L- |
|---------------------------------------------------------------------|-------------------------------------------------------------------------------------|
| ROACH<br>LAB                                                        | STATE OF NORTH CAROLINA<br>DEPARTMENT OF TRANSPORTATION<br>RALEIGH                  |
| SEAL<br>23371<br>Britishow A. PATHININ<br>Docusigned by:            | STANDARD<br>GUARDRAIL ANCHORAGE<br>FOR 3'-7"BARRIER RAIL                            |
| vípul a patel<br>10157DE15D464AA<br>3/1/2016                        | (RIGHT LANE)                                                                        |
|