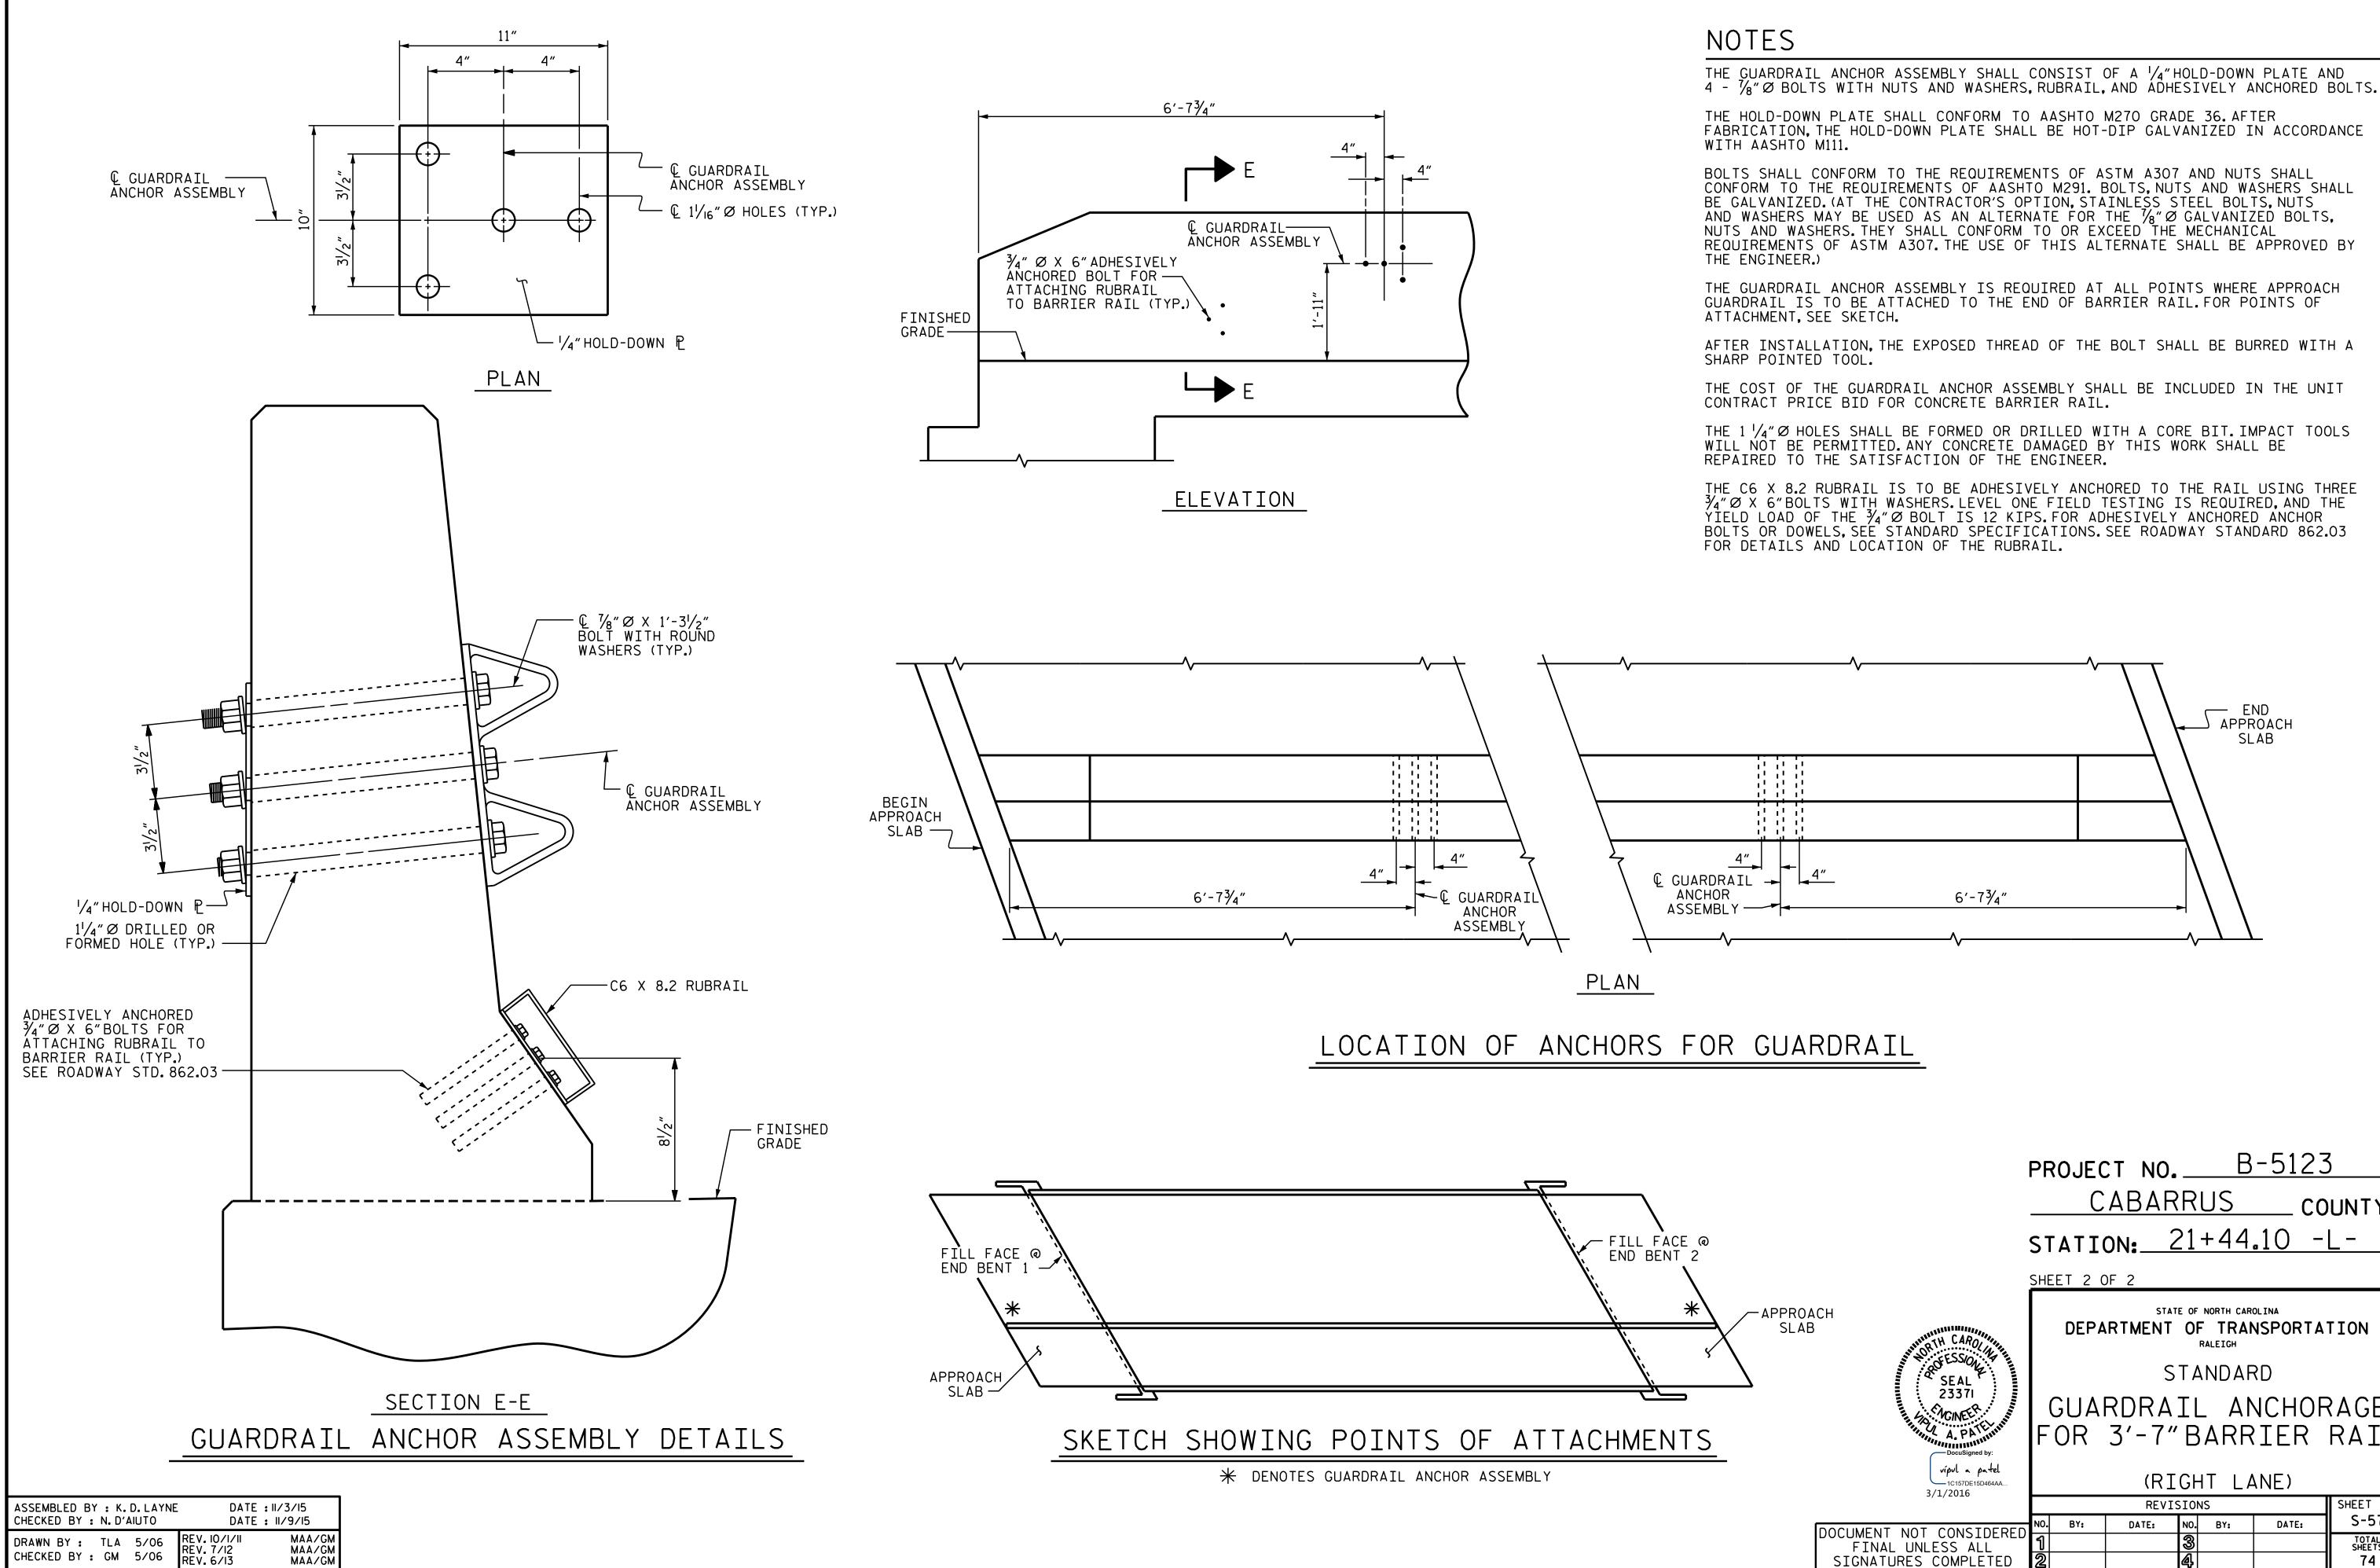

01-MAR-2016 10:56 R:\Structures\Plans\Str02\B5123\_SD\_BR\_02.dgn ndaiuto

—

+



|                                                                     | PROJECT NO. <u>B-5123</u><br><u>CABARRUS</u> COUNTY<br>STATION: <u>21+44.10</u> -L- |
|---------------------------------------------------------------------|-------------------------------------------------------------------------------------|
| ROACH<br>LAB                                                        | STATE OF NORTH CAROLINA<br>DEPARTMENT OF TRANSPORTATION<br>RALEIGH                  |
| SEAL<br>23371<br>Britishow A. PATHININ<br>Docusigned by:            | STANDARD<br>GUARDRAIL ANCHORAGE<br>FOR 3'-7"BARRIER RAIL                            |
| vípul a patel<br>10157DE15D464AA<br>3/1/2016                        | (RIGHT LANE