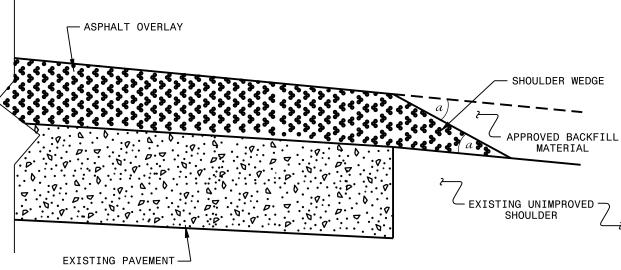

### SHOULDER WEDGE DETAIL

(Resurfacing Projects w/ NO Widening)

- SHOULDER WEDGE ANGLE =  $30^{\circ}$ 

CONTRACT STANDARDS AND DEVELOPMENT UNIT Office 919-707-6950 FAX 919-250-41