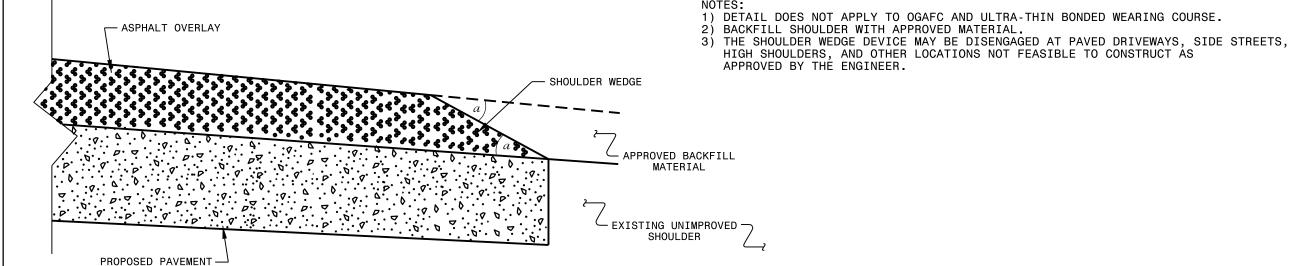

### SHOULDER WEDGE DETAIL

(Resurfacing Projects w/ Widening or with Existing Paved Shoulder having no dropoffs)