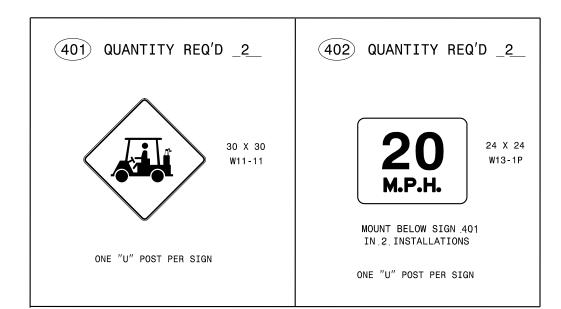

#### SUMMARY OF QUANTITIES

| ITEM         | ١٥.          | ITEM DESCRIPTION              | OHANITITY | LINITT |
|--------------|--------------|-------------------------------|-----------|--------|
| DESC.<br>NO. | SECT.<br>NO. |                               | QUANTITY  | UNIT   |
|              |              |                               |           |        |
| 4082000000   | 903          | SUPPORTS, WOOD                | 32        | L.F.   |
| 4102000000   | 904          | SIGN ERECTION, TYPE E         | 2         | EA.    |
| 4158000000   | 907          | DISPOSAL OF SIGN SYSTEM, WOOD | 6         | EA.    |

#### GENERAL NOTES

- . SIGNS FURNISHED BY STATE
- . CONFIRM IN WRITING AT LEAST 4 MONTHS IN ADVANCE, THE ACTUAL DATE THE DEPARTMENT FURNISHED SIGNS WILL BE REQUIRED.
- . IF REMOVAL OR RELOCATION OF SIGNS ON PRIVATE STREET (NON-STATE MAINTAINED) IS REQUIRED DUE TO CONSTRUCTION, THE CONTRACTOR SHALL INFORM THE ENGINEER. THE WORK WILL BE COMPLETED BY OTHERS.
- . WHEN NOT STATIONED OR DIMENSIONED ON PLANS, ALL  $^{\prime}\text{E}^{\prime}$  AND  $^{\prime}\text{F}^{\prime}$  SIGNS SHALL BE FIELD LOCATED BY THE ENGINEER
- . ALL EXISTING SIGNS ON "U" CHANNEL POST WITHIN THE PROJECT LIMITS SHALL BE REMOVED AND DISPOSED OF UNLESS OTHERWISE NOTED ON PLANS.
- . THE BACKGROUND FOR TYPE E & F SIGNS SHALL BE TYPE C REFLECTIVE SHEETING.
- . SEE ROADWAY PLANS FOR GUARD/GUIDE RAIL DETAILS.