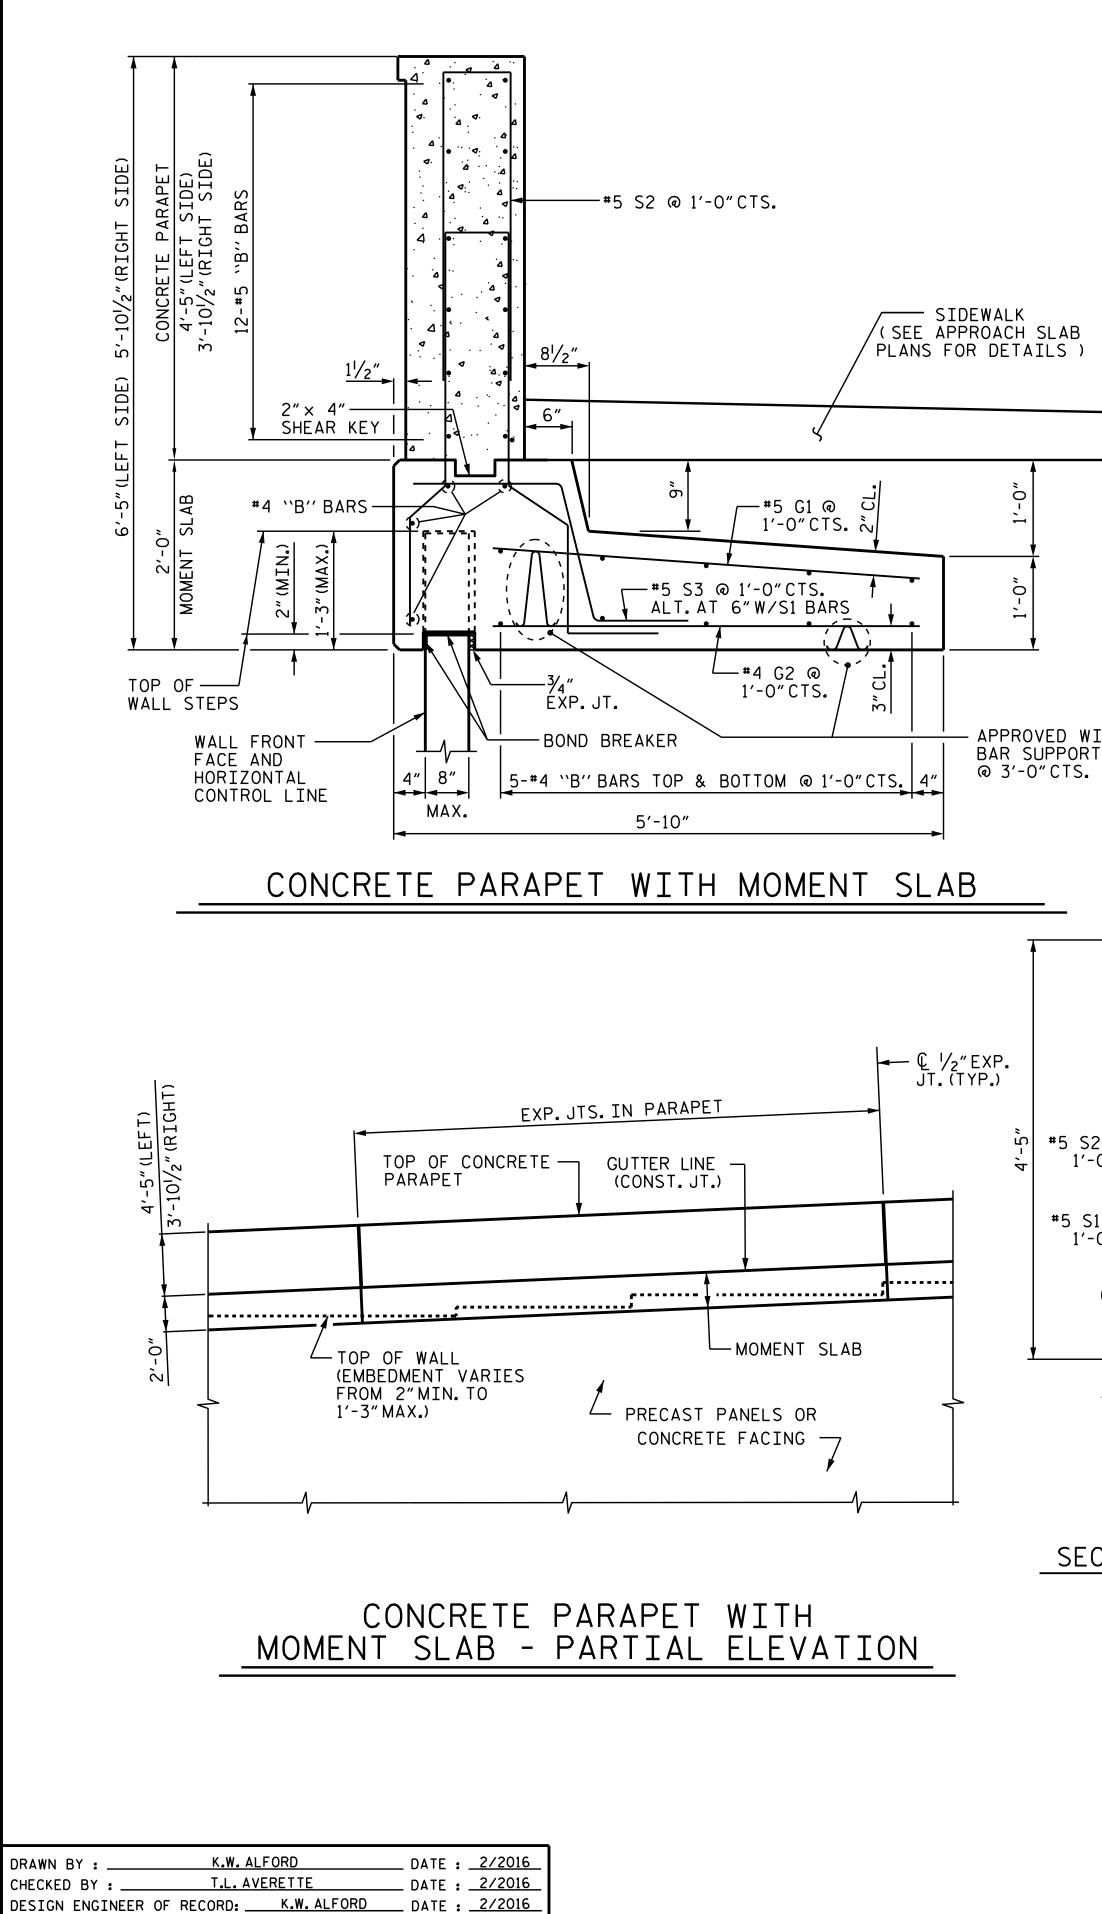

+

+

13-APR-2016 12:36 R:\Structures\Plans\Str\_2\Misc\_draw\B5121\_SD\_2\_MS.dgn

ipadams

|                                                                                                                                                                                                                                                                  |                                 |                |            | BILL OF MATERIAL |                      |                         |                        |                                               |                                                                                                                                                                                       | BAR TYPES   |  |  |
|------------------------------------------------------------------------------------------------------------------------------------------------------------------------------------------------------------------------------------------------------------------|---------------------------------|----------------|------------|------------------|----------------------|-------------------------|------------------------|-----------------------------------------------|---------------------------------------------------------------------------------------------------------------------------------------------------------------------------------------|-------------|--|--|
|                                                                                                                                                                                                                                                                  |                                 |                |            |                  |                      |                         |                        |                                               | 8″                                                                                                                                                                                    |             |  |  |
|                                                                                                                                                                                                                                                                  |                                 | BAR            | NO.        | SIZE             | TYPE                 | LENGTH                  | WEIGHT                 | <b>—</b>                                      |                                                                                                                                                                                       |             |  |  |
|                                                                                                                                                                                                                                                                  |                                 |                |            |                  | C T D                |                         |                        | Ī                                             |                                                                                                                                                                                       |             |  |  |
|                                                                                                                                                                                                                                                                  |                                 | B1<br>* B2     | 28<br>24   | #4<br>#5         | STR<br>STR           | 24'-4"<br>24'-6"        | 455<br>613             |                                               |                                                                                                                                                                                       |             |  |  |
|                                                                                                                                                                                                                                                                  |                                 | B3             | 28         | #4               | STR                  | 10'-10"                 | 203                    | "8<br>-                                       |                                                                                                                                                                                       |             |  |  |
|                                                                                                                                                                                                                                                                  |                                 | * B4<br>B5     | 12<br>28   | #5<br>#4         | STR<br>STR           | 18'-4"<br>12'-9"        | 229<br>238             | Š,                                            |                                                                                                                                                                                       |             |  |  |
|                                                                                                                                                                                                                                                                  |                                 | * B6           | 12         | <b>#</b> 5       | STR                  | 23'-5"                  | 293                    |                                               |                                                                                                                                                                                       |             |  |  |
|                                                                                                                                                                                                                                                                  |                                 | B7<br>₩ B8     | 14<br>12   | #4<br>#5         | STR<br>STR           | <u>17'-6"</u><br>17'-6" | 164<br>219             | Ļ                                             | <sup>8</sup> <sup>N</sup> |             |  |  |
|                                                                                                                                                                                                                                                                  |                                 | 本 B0<br>B9     | 28         | #4               | STR                  | 19'-4"                  | 362                    | ू<br>र                                        |                                                                                                                                                                                       | 97          |  |  |
|                                                                                                                                                                                                                                                                  |                                 | * B10<br>B11   | 24<br>14   | #5<br>#4         | STR<br>STR           | <u>19'-6"</u><br>17'-6" | 488<br>164             | Ţ<br>Ţ                                        |                                                                                                                                                                                       |             |  |  |
|                                                                                                                                                                                                                                                                  |                                 | * B12          | 14         | <b>#</b> 5       | STR                  | 17'-8"                  | 221                    | ,-2                                           |                                                                                                                                                                                       |             |  |  |
|                                                                                                                                                                                                                                                                  |                                 | <u> </u>       | 10.0       | #5               | STD                  | 4'-4"                   | 75.0                   |                                               |                                                                                                                                                                                       |             |  |  |
| ┌──FINISHED                                                                                                                                                                                                                                                      | GRADE                           | G1<br>G2       | 168<br>168 | #4               | STR<br>STR           | 4'-4"                   | 759<br>486             | ا <u>ــــــــــــــــــــــــــــــــــــ</u> | 4 <sup>1</sup> /2"                                                                                                                                                                    | <br>  ۲۱/۵″ |  |  |
|                                                                                                                                                                                                                                                                  | WAY PLANS FOR<br>GRADE DETAILS) |                | 100        | +-               | 1                    | 10/ 0/                  | 1700                   | <mark>8″→</mark>                              | ļ                                                                                                                                                                                     |             |  |  |
|                                                                                                                                                                                                                                                                  |                                 | * S1<br>* S2   | 169<br>169 | #5<br>#5         | 1<br>2               | 10'-2"<br>7'-6"         | 1792<br>1322           |                                               | 1'-                                                                                                                                                                                   | -6"         |  |  |
|                                                                                                                                                                                                                                                                  |                                 | S3             | 167        | #5               | 3                    | 4'-1"                   | 711                    |                                               | <b>▲</b>                                                                                                                                                                              | <b>—</b>    |  |  |
|                                                                                                                                                                                                                                                                  | REINFORCING STEEL 3542 LB       |                |            |                  |                      |                         | 3, -5,                 |                                               | T                                                                                                                                                                                     |             |  |  |
|                                                                                                                                                                                                                                                                  |                                 | * EPOXY        | COAT       | ED               |                      |                         |                        |                                               | $\frown$                                                                                                                                                                              | 17-6        |  |  |
|                                                                                                                                                                                                                                                                  |                                 | CLASS          |            | G STEE<br>NCRETE |                      |                         | 5177 LB                |                                               | (3                                                                                                                                                                                    |             |  |  |
|                                                                                                                                                                                                                                                                  |                                 | PARAF<br>CLASS |            | RETE             |                      |                         | 31.0 CY                | (2)                                           |                                                                                                                                                                                       | 1           |  |  |
|                                                                                                                                                                                                                                                                  |                                 |                | NT SLA     |                  |                      |                         | 51.7 CY                |                                               |                                                                                                                                                                                       |             |  |  |
| COL                                                                                                                                                                                                                                                              | NCRETE PARAPET                  |                |            |                  |                      |                         | l                      | ALL BAR DI                                    | MENSION                                                                                                                                                                               | IS ARE      |  |  |
| VIRE WIT                                                                                                                                                                                                                                                         | TH MOMENT SLAB                  |                |            |                  |                      |                         |                        |                                               |                                                                                                                                                                                       |             |  |  |
| PAY LENGTH                                                                                                                                                                                                                                                       | H = <u>168.79</u> LIN FT        |                |            |                  |                      |                         |                        |                                               |                                                                                                                                                                                       |             |  |  |
|                                                                                                                                                                                                                                                                  |                                 |                |            |                  |                      |                         |                        |                                               |                                                                                                                                                                                       |             |  |  |
| <u>1′-4<sup> </sup>∕4</u> "                                                                                                                                                                                                                                      | ,<br>──►                        |                |            |                  |                      |                         |                        |                                               |                                                                                                                                                                                       |             |  |  |
| 1'-3"                                                                                                                                                                                                                                                            |                                 |                |            |                  | 1'-                  | 4 <sup>1</sup> /4″      |                        |                                               |                                                                                                                                                                                       |             |  |  |
| <b>#</b> 5 S2-                                                                                                                                                                                                                                                   | 7                               |                |            |                  |                      | -3"                     |                        |                                               |                                                                                                                                                                                       |             |  |  |
|                                                                                                                                                                                                                                                                  |                                 |                | ت] ~ً      | )                |                      | *5 S2                   |                        | Ę                                             | $\frac{1}{2}$ "EXP.                                                                                                                                                                   | , JT.——     |  |  |
| 5″                                                                                                                                                                                                                                                               | 2"                              |                | <u>+</u>   |                  | ¦ ∖ -                | h                       |                        | ▲ M(                                          | OMENT S                                                                                                                                                                               |             |  |  |
|                                                                                                                                                                                                                                                                  | CL.                             | Ŧ              | ↑ -        |                  | <b>+</b>             | ╸┟                      | 5″                     |                                               |                                                                                                                                                                                       | <u> </u>    |  |  |
| •                                                                                                                                                                                                                                                                |                                 |                | •          | 2"               | <b>   </b> ∙         | •                       | CL.                    |                                               |                                                                                                                                                                                       | 5           |  |  |
|                                                                                                                                                                                                                                                                  | , 10,                           |                | ۍ<br>م     | 2″<br>CL.        | •                    |                         | -#5 S2 BA<br>1'-0"C    | ARS @<br>TS.                                  | <                                                                                                                                                                                     |             |  |  |
| 52 BARS @                                                                                                                                                                                                                                                        |                                 | 2              | +          |                  | ┼┤ <b>┍</b> ──       | ╶╸│ │                   |                        |                                               |                                                                                                                                                                                       |             |  |  |
| -O"CTS.                                                                                                                                                                                                                                                          | ° 6 ° −                         | ·B.            | "б         |                  |                      |                         |                        | 0//2                                          |                                                                                                                                                                                       |             |  |  |
| •                                                                                                                                                                                                                                                                |                                 | 12-#5          | ¥          |                  | <b>┼</b> ┣           | •                       |                        | ň                                             |                                                                                                                                                                                       |             |  |  |
| S1 BARS @<br>-0″CTS.                                                                                                                                                                                                                                             | ້ອ                              |                | "б         |                  |                      |                         | +5 S1 BA<br>1'-0" C    | RS @<br>TS.                                   | -                                                                                                                                                                                     |             |  |  |
| •                                                                                                                                                                                                                                                                |                                 |                | ¥          |                  | <b>┼</b> ╢╸          | •                       |                        |                                               | <                                                                                                                                                                                     | 5           |  |  |
| CONST.JT & & & & & & & & & & & & & & & & & & & & & & & & & & & & & & & & & & & & & & & & & & & & & & & & & & & & & & & & & & & & & & & & & & & & & & & & & & & & & & & & & & & & & & & & & & & & & & & & & & & & & & & & & & & & & & & & & & & & & & & & & & & & |                                 |                | *<br>8     |                  |                      |                         | CONST.JT.<br>(LEVEL)   |                                               |                                                                                                                                                                                       | 3/4         |  |  |
| ►                                                                                                                                                                                                                                                                |                                 | <u> </u>       | <b>*</b>   |                  | <u></u><br><u></u> } | •↓                      |                        | ↓                                             |                                                                                                                                                                                       |             |  |  |
| 11/2" EXT.                                                                                                                                                                                                                                                       |                                 |                |            |                  | ┌└                   | ┛                       | 1 <sup>1</sup> ∕₂″EXT. |                                               | <                                                                                                                                                                                     | 5           |  |  |
|                                                                                                                                                                                                                                                                  |                                 |                | *́∭        | ]//              |                      |                         |                        |                                               |                                                                                                                                                                                       |             |  |  |
|                                                                                                                                                                                                                                                                  | ALT. AT 6"W                     | /SI BARS       |            |                  | $\wedge$             |                         |                        |                                               |                                                                                                                                                                                       |             |  |  |
| <u> </u>                                                                                                                                                                                                                                                         |                                 |                | 4          | <u>/  </u>       | - \/                 |                         |                        |                                               | -                                                                                                                                                                                     |             |  |  |
|                                                                                                                                                                                                                                                                  |                                 |                |            |                  |                      |                         |                        |                                               |                                                                                                                                                                                       |             |  |  |

SECTION THRU LEFT PARAPET

PARAPET DETAILS

SECTION THRU RIGHT PARAPET

STR.#2