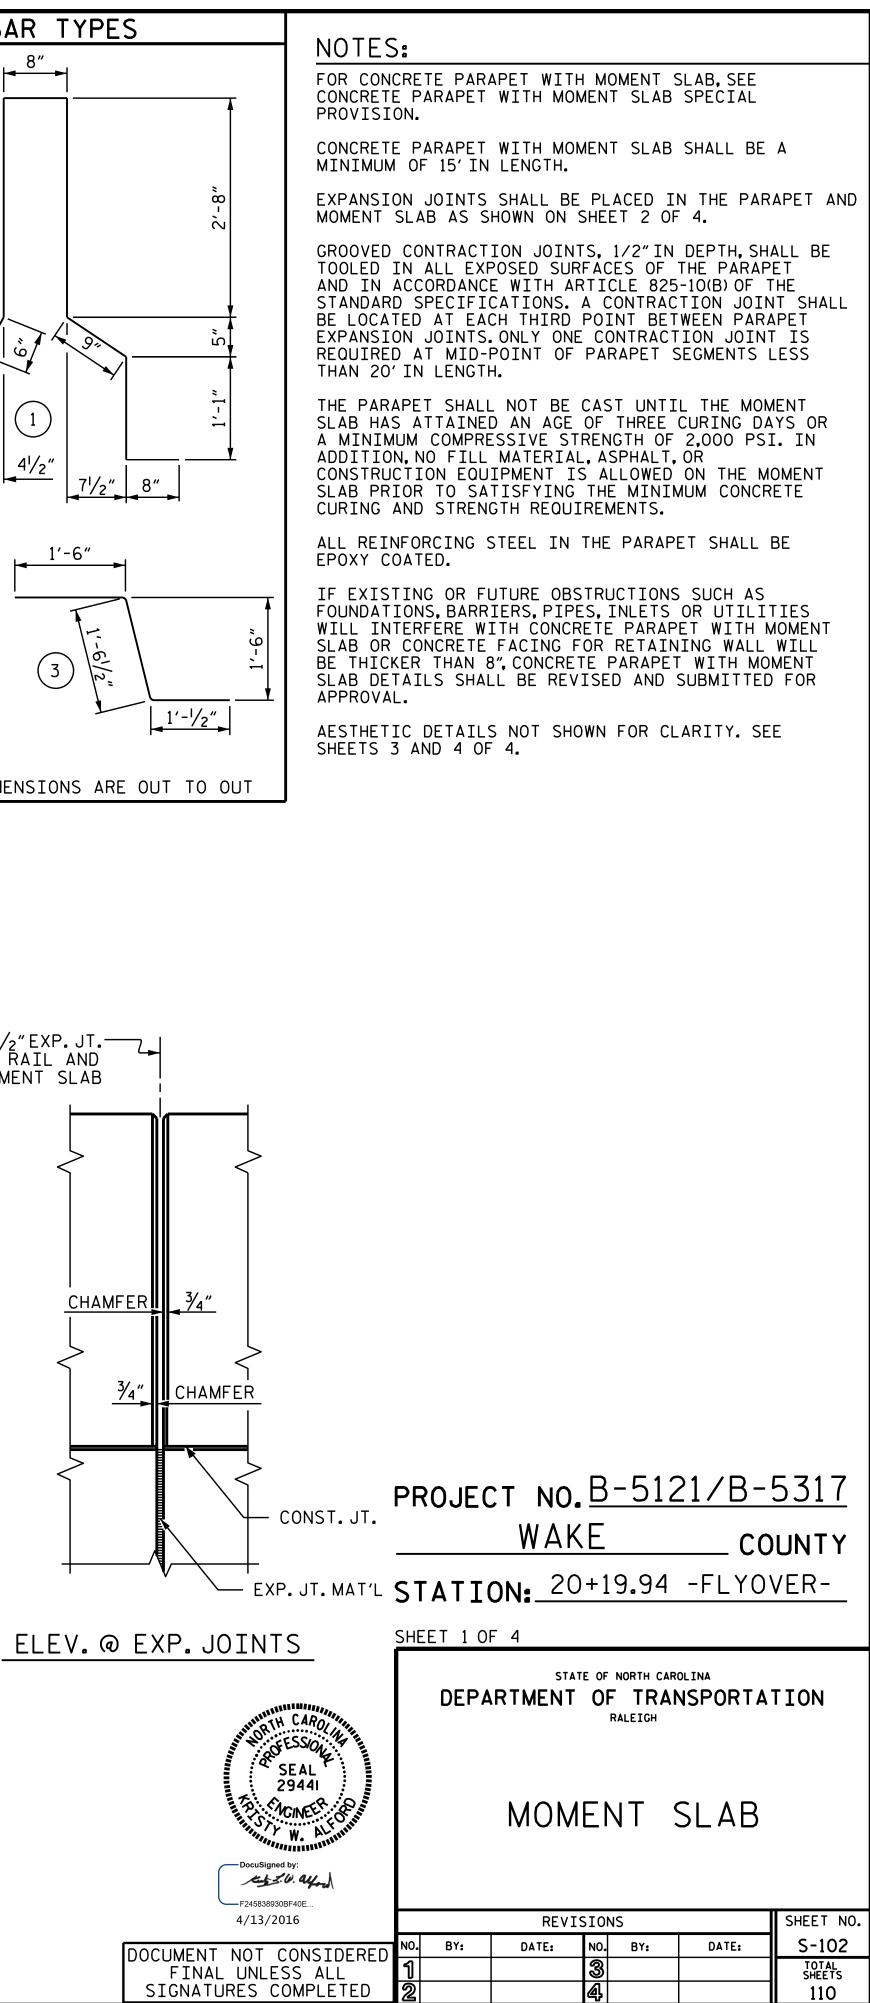

+

+

13-APR-2016 12:36 R:\Structures\Plans\Str\_2\Misc\_draw\B5121\_SD\_2\_MS.dgn

ipadams

|                                                                                                                                                                                                                                                                  |                                 |                |            | BILL OF MATERIAL |                      |                         |                        |                                               |                                                                                                                                                                                       | BAR TYPES   |  |  |
|------------------------------------------------------------------------------------------------------------------------------------------------------------------------------------------------------------------------------------------------------------------|---------------------------------|----------------|------------|------------------|----------------------|-------------------------|------------------------|-----------------------------------------------|---------------------------------------------------------------------------------------------------------------------------------------------------------------------------------------|-------------|--|--|
|                                                                                                                                                                                                                                                                  |                                 |                |            |                  |                      |                         |                        |                                               | 8″                                                                                                                                                                                    |             |  |  |
|                                                                                                                                                                                                                                                                  |                                 | BAR            | NO.        | SIZE             | TYPE                 | LENGTH                  | WEIGHT                 | <b>—</b>                                      |                                                                                                                                                                                       |             |  |  |
|                                                                                                                                                                                                                                                                  |                                 |                |            |                  | C T D                |                         |                        | Ī                                             |                                                                                                                                                                                       |             |  |  |
|                                                                                                                                                                                                                                                                  |                                 | B1<br>* B2     | 28<br>24   | #4<br>#5         | STR<br>STR           | 24'-4"<br>24'-6"        | 455<br>613             |                                               |                                                                                                                                                                                       |             |  |  |
|                                                                                                                                                                                                                                                                  |                                 | B3             | 28         | #4               | STR                  | 10'-10"                 | 203                    | "8<br>-                                       |                                                                                                                                                                                       |             |  |  |
|                                                                                                                                                                                                                                                                  |                                 | * B4<br>B5     | 12<br>28   | #5<br>#4         | STR<br>STR           | 18'-4"<br>12'-9"        | 229<br>238             | Š,                                            |                                                                                                                                                                                       |             |  |  |
|                                                                                                                                                                                                                                                                  |                                 | * B6           | 12         | <b>#</b> 5       | STR                  | 23'-5"                  | 293                    |                                               |                                                                                                                                                                                       |             |  |  |
|                                                                                                                                                                                                                                                                  |                                 | B7<br>₩ B8     | 14<br>12   | #4<br>#5         | STR<br>STR           | <u>17'-6"</u><br>17'-6" | 164<br>219             | Ļ                                             | <sup>8</sup> <sup>N</sup> |             |  |  |
|                                                                                                                                                                                                                                                                  |                                 | 本 B0<br>B9     | 28         | #4               | STR                  | 19'-4"                  | 362                    | ू<br>र                                        |                                                                                                                                                                                       | 97          |  |  |
|                                                                                                                                                                                                                                                                  |                                 | * B10<br>B11   | 24<br>14   | #5<br>#4         | STR<br>STR           | <u>19'-6"</u><br>17'-6" | 488<br>164             | Ţ<br>Ţ                                        |                                                                                                                                                                                       |             |  |  |
|                                                                                                                                                                                                                                                                  |                                 | * B12          | 14         | <b>#</b> 5       | STR                  | 17'-8"                  | 221                    | ,-2                                           |                                                                                                                                                                                       |             |  |  |
|                                                                                                                                                                                                                                                                  |                                 | <u> </u>       | 10.0       | #5               | STD                  | 4'-4"                   | 75.0                   |                                               |                                                                                                                                                                                       |             |  |  |
| ┌──FINISHED                                                                                                                                                                                                                                                      | GRADE                           | G1<br>G2       | 168<br>168 | #4               | STR<br>STR           | 4'-4"                   | 759<br>486             | ا <u>ــــــــــــــــــــــــــــــــــــ</u> | 4 <sup>1</sup> /2"                                                                                                                                                                    | <br>  ۲۱/۵″ |  |  |
|                                                                                                                                                                                                                                                                  | WAY PLANS FOR<br>GRADE DETAILS) |                | 100        | +-               | 1                    | 10/ 0/                  | 1700                   | <mark>8″→</mark>                              | ļ                                                                                                                                                                                     |             |  |  |
|                                                                                                                                                                                                                                                                  |                                 | * S1<br>* S2   | 169<br>169 | #5<br>#5         | 1<br>2               | 10'-2"<br>7'-6"         | 1792<br>1322           |                                               | 1'-                                                                                                                                                                                   | -6"         |  |  |
|                                                                                                                                                                                                                                                                  |                                 | S3             | 167        | #5               | 3                    | 4'-1"                   | 711                    |                                               | <b>▲</b>                                                                                                                                                                              | <b>—</b>    |  |  |
|                                                                                                                                                                                                                                                                  | REINFORCING STEEL 3542 LB       |                |            |                  |                      |                         | 3, -5,                 |                                               | T                                                                                                                                                                                     |             |  |  |
|                                                                                                                                                                                                                                                                  |                                 | * EPOXY        | COAT       | ED               |                      |                         |                        |                                               | $\frown$                                                                                                                                                                              | 17-6        |  |  |
|                                                                                                                                                                                                                                                                  |                                 | CLASS          |            | G STEE<br>NCRETE |                      |                         | 5177 LB                |                                               | (3                                                                                                                                                                                    |             |  |  |
|                                                                                                                                                                                                                                                                  |                                 | PARAF<br>CLASS |            | RETE             |                      |                         | 31.0 CY                | (2)                                           |                                                                                                                                                                                       | 1           |  |  |
|                                                                                                                                                                                                                                                                  |                                 |                | NT SLA     |                  |                      |                         | 51.7 CY                |                                               |                                                                                                                                                                                       |             |  |  |
| COL                                                                                                                                                                                                                                                              | NCRETE PARAPET                  |                |            |                  |                      |                         | l                      | ALL BAR DI                                    | MENSION                                                                                                                                                                               | IS ARE      |  |  |
| VIRE WIT                                                                                                                                                                                                                                                         | TH MOMENT SLAB                  |                |            |                  |                      |                         |                        |                                               |                                                                                                                                                                                       |             |  |  |
| PAY LENGTH                                                                                                                                                                                                                                                       | H = <u>168.79</u> LIN FT        |                |            |                  |                      |                         |                        |                                               |                                                                                                                                                                                       |             |  |  |
|                                                                                                                                                                                                                                                                  |                                 |                |            |                  |                      |                         |                        |                                               |                                                                                                                                                                                       |             |  |  |
| <u>1′-4<sup> </sup>∕4</u> "                                                                                                                                                                                                                                      | ,<br>──►                        |                |            |                  |                      |                         |                        |                                               |                                                                                                                                                                                       |             |  |  |
| 1'-3"                                                                                                                                                                                                                                                            |                                 |                |            |                  | 1'-                  | 4 <sup>1</sup> /4″      |                        |                                               |                                                                                                                                                                                       |             |  |  |
| <b>#</b> 5 S2-                                                                                                                                                                                                                                                   | 7                               |                |            |                  |                      | -3"                     |                        |                                               |                                                                                                                                                                                       |             |  |  |
|                                                                                                                                                                                                                                                                  |                                 |                | ت] ~ً      | )                |                      | *5 S2                   |                        | Ę                                             | $\frac{1}{2}$ "EXP.                                                                                                                                                                   | , JT.——     |  |  |
| 5″                                                                                                                                                                                                                                                               | 2"                              |                | <u>+</u>   |                  | ¦ ∖ -                | h                       |                        | ▲ M(                                          | OMENT S                                                                                                                                                                               |             |  |  |
|                                                                                                                                                                                                                                                                  | CL.                             | Ŧ              | ↑ -        |                  | <b>+</b>             | ╸┟                      | 5″                     |                                               |                                                                                                                                                                                       | <u> </u>    |  |  |
| •                                                                                                                                                                                                                                                                |                                 |                | •          | 2"               | <b>   </b> ∙         | •                       | CL.                    |                                               |                                                                                                                                                                                       | 5           |  |  |
|                                                                                                                                                                                                                                                                  | , 10,                           |                | ۍ<br>م     | 2″<br>CL.        | •                    |                         | -#5 S2 BA<br>1'-0"C    | ARS @<br>TS.                                  | <                                                                                                                                                                                     |             |  |  |
| 52 BARS @                                                                                                                                                                                                                                                        |                                 | 2              | +          |                  | ┼┤ <b>┍</b> ──       | ╶╸│ │                   |                        |                                               |                                                                                                                                                                                       |             |  |  |
| -O"CTS.                                                                                                                                                                                                                                                          | ° 6 ° −                         | ·B.            | "б         |                  |                      |                         |                        | 0//2                                          |                                                                                                                                                                                       |             |  |  |
| •                                                                                                                                                                                                                                                                |                                 | 12-#5          | ¥          |                  | <b>┼</b> ┣           | •                       |                        | ň                                             |                                                                                                                                                                                       |             |  |  |
| S1 BARS @<br>-0″CTS.                                                                                                                                                                                                                                             | ້ອ                              |                | "б         |                  |                      |                         | +5 S1 BA<br>1'-0" C    | RS @<br>TS.                                   | -                                                                                                                                                                                     |             |  |  |
| •                                                                                                                                                                                                                                                                |                                 |                | ¥          |                  | <b>┼</b> ╢╸          | •                       |                        |                                               | <                                                                                                                                                                                     | 5           |  |  |
| CONST.JT & & & & & & & & & & & & & & & & & & & & & & & & & & & & & & & & & & & & & & & & & & & & & & & & & & & & & & & & & & & & & & & & & & & & & & & & & & & & & & & & & & & & & & & & & & & & & & & & & & & & & & & & & & & & & & & & & & & & & & & & & & & & |                                 |                | *<br>8     |                  |                      |                         | CONST.JT.<br>(LEVEL)   |                                               |                                                                                                                                                                                       | 3/4         |  |  |
| ►                                                                                                                                                                                                                                                                |                                 | <u> </u>       | <b>*</b>   |                  | <u></u><br><u></u> } | •↓                      |                        | ↓                                             |                                                                                                                                                                                       |             |  |  |
| 11/2" EXT.                                                                                                                                                                                                                                                       |                                 |                |            |                  | ┌└                   | ┛                       | 1 <sup>1</sup> ∕₂″EXT. |                                               | <                                                                                                                                                                                     | 5           |  |  |
|                                                                                                                                                                                                                                                                  |                                 |                | *́∭        | ]//              |                      |                         |                        |                                               |                                                                                                                                                                                       |             |  |  |
|                                                                                                                                                                                                                                                                  | ALT. AT 6"W                     | /SI BARS       |            |                  | $\wedge$             |                         |                        |                                               |                                                                                                                                                                                       |             |  |  |
| <u> </u>                                                                                                                                                                                                                                                         |                                 |                | 4          | <u>/  </u>       | - \/                 |                         |                        |                                               | -                                                                                                                                                                                     |             |  |  |
|                                                                                                                                                                                                                                                                  |                                 |                |            |                  |                      |                         |                        |                                               |                                                                                                                                                                                       |             |  |  |

SECTION THRU LEFT PARAPET

PARAPET DETAILS

SECTION THRU RIGHT PARAPET

STR.#2