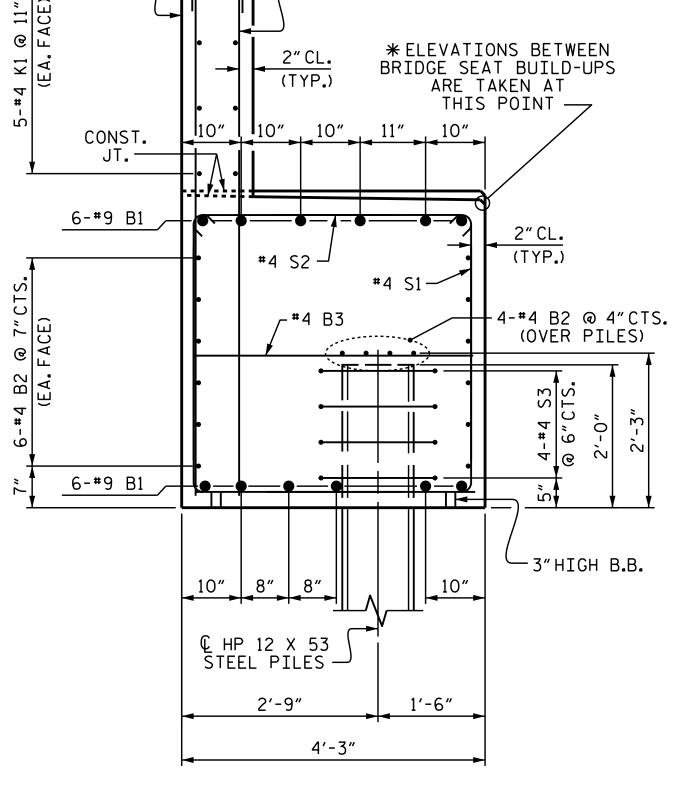

## NOTES

STIRRUPS IN CAP MAY BE SHIFTED AS NECESSARY TO CLEAR ANCHOR BOLTS.

FOR PIPE INSERT DETAILS, SEE BEARINGS SHEET.

BACKWALL SHALL BE PLACED BEFORE APPLYING THE EPOXY PROTECTIVE COATING.

THE TOP SURFACE AREAS OF THE END CAP SHALL BE CURED IN ACCORDANCE WITH THE STANDARD SPECIFICATIONS EXCEPT THE MEMBRANE CURING COMPOUND METHOD SHALL NOT BE USED.