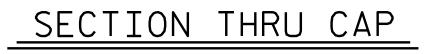

## NOTES

STIRRUPS IN CAP MAY BE SHIFTED AS NECESSARY TO CLEAR ANCHOR BOLTS.

FOR PIPE INSERT DETAILS, SEE BEARINGS SHEET.

BACKWALL SHALL BE PLACED BEFORE APPLYING THE EPOXY PROTECTIVE COATING.

THE TOP SURFACE AREAS OF THE END CAP SHALL BE CURED IN ACCORDANCE WITH THE STANDARD SPECIFICATIONS EXCEPT THE MEMBRANE CURING COMPOUND METHOD SHALL NOT BE USED.

THE TOP SURFACE OF THE CAP EXCEPT THE BRIDGE SEAT BUILDUPS SHALL BE SLOPED TRANSVERSELY FROM THE FILL FACE TO THE BACK FACE AT THE RATE OF 2%.

FOR MSE RETAINING WALLS, SEE SPECIAL PROVISIONS.

+

+

BAGGED STONE SHALL REMAIN IN PLACE UNTIL THE ENGINEER DIRECTS THAT IT BE REMOVED. THE CONTRACTOR SHALL REMOVE AND DISPOSE OF SILT ACCUMULATIONS AT BAGGED STONE WHEN SO DIRECTED BY THE ENGINEER. BAGS SHALL BE REMOVED AND REPLACED WHENEVER THE ENGINEER DETER-MINES THAT THEY HAVE DETERIORATED AND LOST THEIR EFFECTIVENESS.

13-APR-2016 12:35 R:\Structures\Plans\Str\_2\Sub\_Draw\B-5121\_SD\_EB.dgn ipadams

DETAIL (TYP.EA.GI

|                                                                                                    |                                                                        | ידם        |                    |                  | TEDTAI         |                                              |  |  |
|----------------------------------------------------------------------------------------------------|------------------------------------------------------------------------|------------|--------------------|------------------|----------------|----------------------------------------------|--|--|
| <u> </u>                                                                                           |                                                                        | ΒŢΙ        | <u>_L U</u><br>END |                  | ATERIAL        |                                              |  |  |
|                                                                                                    | BAR                                                                    | NO.        | SIZE               | TYPE             | LENGTH         | WEIGHT                                       |  |  |
| HK.                                                                                                | BAR<br>B1                                                              | 12         | #9                 | 1                | 57'-2"         | 2332                                         |  |  |
|                                                                                                    | B2                                                                     | 32         | #4                 | STR              | 28'-10"        | 616                                          |  |  |
|                                                                                                    | B3                                                                     | 14         | #4                 | STR              | 3'-11"         | 37                                           |  |  |
| 3'-8 <sup>1/2</sup> "                                                                              | К1                                                                     | 20         | #4                 | STR              | 28'-10″        | 385                                          |  |  |
| Ň                                                                                                  |                                                                        | 20         |                    | 511              | 20 10          | 505                                          |  |  |
|                                                                                                    | S1                                                                     | 76         | #4                 | 2                | 12'-1"         | 613                                          |  |  |
| 3'-11"                                                                                             | S2<br>S3                                                               | 76<br>36   | #4<br>#4           | 3                | 4'-8"<br>6'-6" | <u>237</u><br>156                            |  |  |
|                                                                                                    | 33                                                                     | 50         |                    | 4                | 0 -0           | 150                                          |  |  |
|                                                                                                    | U1                                                                     | 55         | #4                 | 5                | 3'-8"          | 135                                          |  |  |
|                                                                                                    | V1                                                                     | 90         | #5                 | STR              | 8'-2"          | 767                                          |  |  |
| 1'-3'' LAP                                                                                         | V2                                                                     | 20         | #5                 | STR              | 7'-7"          | 158                                          |  |  |
|                                                                                                    | REINF                                                                  | <br>ORCING | I<br>              |                  |                | 5436 LBS.                                    |  |  |
|                                                                                                    |                                                                        |            |                    |                  |                |                                              |  |  |
| $\left( \bigcirc \right)$                                                                          |                                                                        |            | 5 A CO             | NUKEI            | E BREAKDOW     |                                              |  |  |
| $\begin{pmatrix} 4 \end{pmatrix}$                                                                  | POUR #                                                                 |            | A/ A 1 -           |                  |                | 36.7 C.Y.                                    |  |  |
|                                                                                                    | POUR #:                                                                | ∠ RACK     | WALL               |                  |                | 8.8 C.Y.                                     |  |  |
| TOTAL CLASS A CONCRETE                                                                             |                                                                        |            |                    |                  |                | 45.5 C.Y.                                    |  |  |
|                                                                                                    | HP 12 X 53 STEEL PILES<br>NO. = 9 270 LIN.FT.                          |            |                    |                  |                |                                              |  |  |
| Ε ΟυΤ ΤΟ ΟυΤ                                                                                       | PILE EXCAVATION IN SOIL44 LIN.FT.PILE EXCAVATION NOT IN SOIL38 LIN.FT. |            |                    |                  |                |                                              |  |  |
| 4" Ø STD. PIPE<br>(TYP.)<br>SEE ``DISC<br>BEARING'' SHEET<br>↓ ↓ ↓ ↓ ↓ ↓ ↓ ↓ ↓ ↓ ↓ ↓ ↓ ↓ ↓ ↓ ↓ ↓ ↓ |                                                                        |            |                    |                  |                |                                              |  |  |
|                                                                                                    |                                                                        |            |                    |                  |                |                                              |  |  |
|                                                                                                    |                                                                        |            |                    |                  |                |                                              |  |  |
| └── FILL FACE                                                                                      |                                                                        | FCT        | NO F               | 3-5 <sup>-</sup> | <u>121/B-</u>  | 5317                                         |  |  |
| ``A''                                                                                              |                                                                        |            |                    |                  |                |                                              |  |  |
|                                                                                                    |                                                                        | Ν          | AKE                | -                | CC             | UNTY                                         |  |  |
| IRDER)                                                                                             | STATION: 20+19.94 -FLYOVER-                                            |            |                    |                  |                |                                              |  |  |
|                                                                                                    | JIAI                                                                   | T OIN:     |                    | 1000             |                | <u>,                                    </u> |  |  |
|                                                                                                    | SHEET 2                                                                | 2 OF 2     |                    |                  |                |                                              |  |  |
|                                                                                                    | STATE OF NORTH CAROLINA<br>DEPARTMENT OF TRANSPORTATION                |            |                    |                  |                |                                              |  |  |
| OFESSION SEAL                                                                                      | RALEIGH                                                                |            |                    |                  |                |                                              |  |  |
| SEAL<br>2944I<br>77, W. ALTINIT                                                                    |                                                                        |            |                    |                  |                |                                              |  |  |
| HERE W. ALGUNIN                                                                                    | END BENT 1                                                             |            |                    |                  |                |                                              |  |  |
| DocuSigned by:                                                                                     |                                                                        |            |                    |                  |                |                                              |  |  |
| F245838930BF40E                                                                                    |                                                                        |            |                    |                  |                |                                              |  |  |
| 4/13/2016                                                                                          |                                                                        | 1          | REVISI             | 1                |                | SHEET NO.                                    |  |  |
| DOCUMENT NOT CONSIDERE                                                                             | D NO. BY:                                                              |            |                    | 10. BY:          | DATE:          | S-90                                         |  |  |