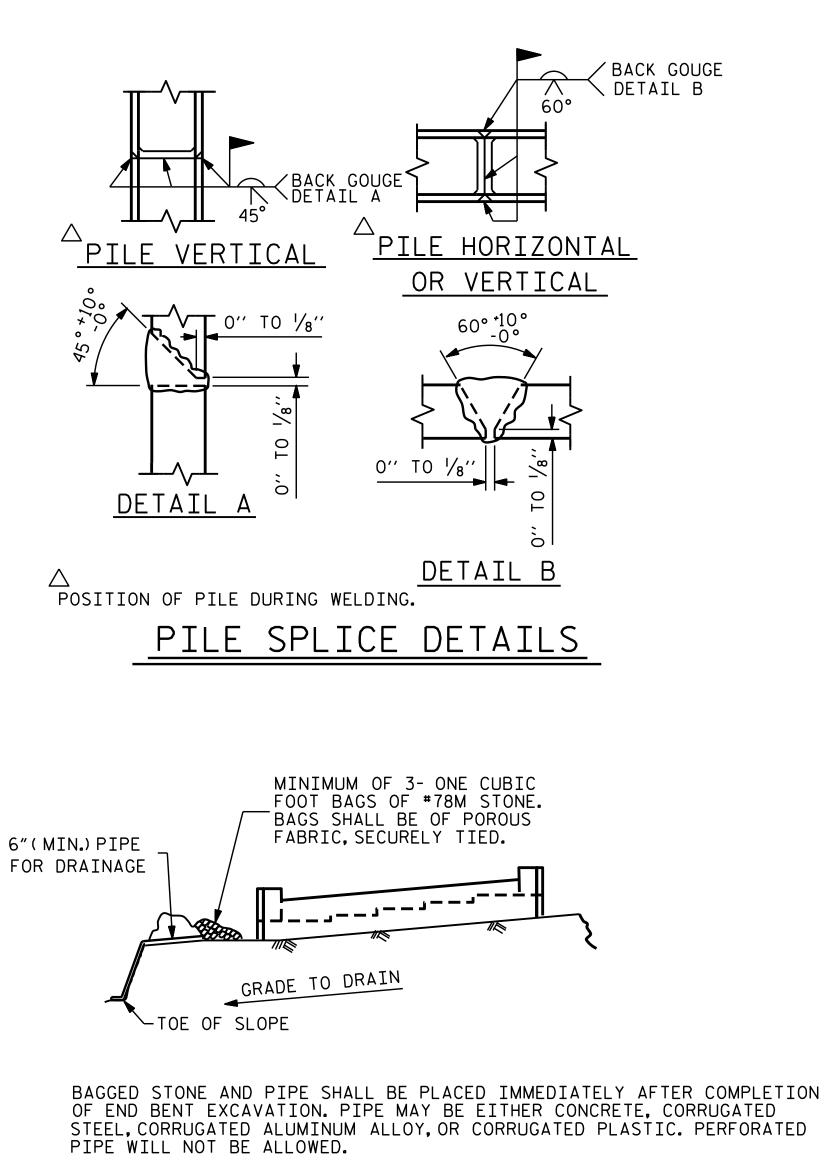

## NOTES

STIRRUPS IN CAP MAY BE SHIFTED AS NECESSARY TO CLEAR ANCHOR BOLTS.

FOR PIPE INSERT DETAILS, SEE BEARINGS SHEET.

BACKWALL SHALL BE PLACED BEFORE APPLYING THE EPOXY PROTECTIVE COATING.

THE TOP SURFACE AREAS OF THE END CAP SHALL BE CURED IN ACCORDANCE WITH THE STANDARD SPECIFICATIONS EXCEPT THE MEMBRANE CURING COMPOUND METHOD SHALL NOT BE USED.