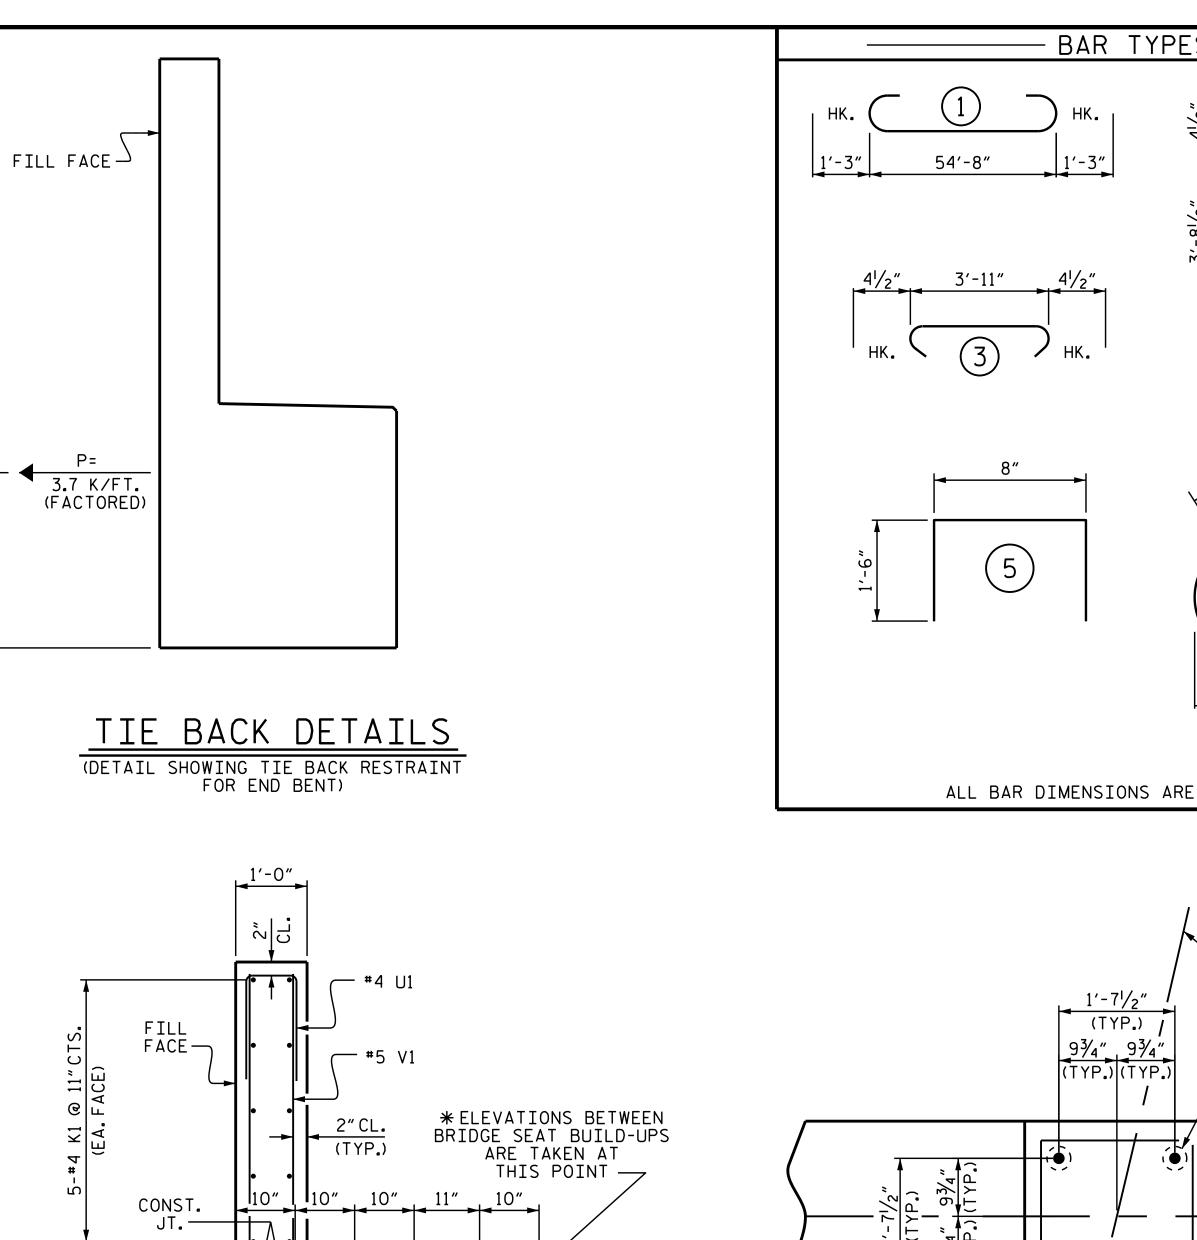

THE TOP SURFACE OF THE CAP EXCEPT THE BRIDGE SEAT BUILDUPS SHALL BE SLOPED TRANSVERSELY FROM THE FILL FACE TO THE BACK FACE AT THE RATE OF 2%.

FOR MSE RETAINING WALLS, SEE SPECIAL PROVISIONS.

+

+

BAGGED STONE SHALL REMAIN IN PLACE UNTIL THE ENGINEER DIRECTS THAT IT BE REMOVED. THE CONTRACTOR SHALL REMOVE AND DISPOSE OF SILT ACCUMULATIONS AT BAGGED STONE WHEN SO DIRECTED BY THE ENGINEER. BAGS SHALL BE REMOVED AND REPLACED WHENEVER THE ENGINEER DETER-MINES THAT THEY HAVE DETERIORATED AND LOST THEIR EFFECTIVENESS.