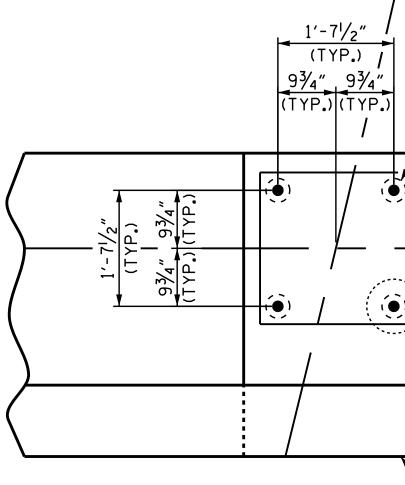

13-APR-2016 12:35 R:\Structures\Plans\Str\_2\Sub\_Draw\B-5121\_SD\_EB.dgn ipadams

DETAIL (TYP.EA.GI

|                                                                                                    |                                                                        | ידם        |                    |                  | TEDTAI         |                                              |  |  |
|----------------------------------------------------------------------------------------------------|------------------------------------------------------------------------|------------|--------------------|------------------|----------------|----------------------------------------------|--|--|
| <u> </u>                                                                                           |                                                                        | ΒŢΙ        | <u>_L U</u><br>END |                  | ATERIAL        |                                              |  |  |
|                                                                                                    | BAR                                                                    | NO.        | SIZE               | TYPE             | LENGTH         | WEIGHT                                       |  |  |
| HK.                                                                                                | BAR<br>B1                                                              | 12         | #9                 | 1                | 57'-2"         | 2332                                         |  |  |
|                                                                                                    | B2                                                                     | 32         | #4                 | STR              | 28'-10"        | 616                                          |  |  |
|                                                                                                    | B3                                                                     | 14         | #4                 | STR              | 3'-11"         | 37                                           |  |  |
| 3'-8 <sup>1/2</sup> "                                                                              | К1                                                                     | 20         | #4                 | STR              | 28'-10″        | 385                                          |  |  |
| Ň                                                                                                  |                                                                        | 20         |                    | 511              | 20 10          | 505                                          |  |  |
|                                                                                                    | S1                                                                     | 76         | #4                 | 2                | 12'-1"         | 613                                          |  |  |
| 3'-11"                                                                                             | S2<br>S3                                                               | 76<br>36   | #4<br>#4           | 3                | 4'-8"<br>6'-6" | <u>237</u><br>156                            |  |  |
|                                                                                                    | 33                                                                     | 50         |                    | 4                | 0 -0           | 150                                          |  |  |
|                                                                                                    | U1                                                                     | 55         | #4                 | 5                | 3'-8"          | 135                                          |  |  |
|                                                                                                    | V1                                                                     | 90         | #5                 | STR              | 8'-2"          | 767                                          |  |  |
| 1'-3'' LAP                                                                                         | V2                                                                     | 20         | #5                 | STR              | 7'-7"          | 158                                          |  |  |
|                                                                                                    | REINF                                                                  | <br>ORCING | I<br>              |                  |                | 5436 LBS.                                    |  |  |
|                                                                                                    |                                                                        |            |                    |                  |                |                                              |  |  |
| $\left( \bigcirc \right)$                                                                          |                                                                        |            | 5 A CO             | NUKEI            | E BREAKDOW     |                                              |  |  |
| $\begin{pmatrix} 4 \end{pmatrix}$                                                                  | POUR #                                                                 |            | A/ A 1 -           |                  |                | 36.7 C.Y.                                    |  |  |
|                                                                                                    | POUR #:                                                                | ∠ RACK     | WALL               |                  |                | 8.8 C.Y.                                     |  |  |
| TOTAL CLASS A CONCRETE                                                                             |                                                                        |            |                    |                  |                | 45.5 C.Y.                                    |  |  |
|                                                                                                    | HP 12 X 53 STEEL PILES<br>NO. = 9 270 LIN.FT.                          |            |                    |                  |                |                                              |  |  |
| Ε ΟυΤ ΤΟ ΟυΤ                                                                                       | PILE EXCAVATION IN SOIL44 LIN.FT.PILE EXCAVATION NOT IN SOIL38 LIN.FT. |            |                    |                  |                |                                              |  |  |
| 4" Ø STD. PIPE<br>(TYP.)<br>SEE ``DISC<br>BEARING'' SHEET<br>↓ ↓ ↓ ↓ ↓ ↓ ↓ ↓ ↓ ↓ ↓ ↓ ↓ ↓ ↓ ↓ ↓ ↓ ↓ |                                                                        |            |                    |                  |                |                                              |  |  |
|                                                                                                    |                                                                        |            |                    |                  |                |                                              |  |  |
|                                                                                                    |                                                                        |            |                    |                  |                |                                              |  |  |
| └── FILL FACE                                                                                      |                                                                        | FCT        | NO F               | 3-5 <sup>-</sup> | <u>121/B-</u>  | 5317                                         |  |  |
| ``A''                                                                                              |                                                                        |            |                    |                  |                |                                              |  |  |
|                                                                                                    |                                                                        | Ν          | AKE                | -                | CC             | UNTY                                         |  |  |
| IRDER)                                                                                             | STATION: 20+19.94 -FLYOVER-                                            |            |                    |                  |                |                                              |  |  |
|                                                                                                    | JIAI                                                                   | T OIN:     |                    | 1000             |                | <u>,                                    </u> |  |  |
|                                                                                                    | SHEET 2                                                                | 2 OF 2     |                    |                  |                |                                              |  |  |
|                                                                                                    | STATE OF NORTH CAROLINA<br>DEPARTMENT OF TRANSPORTATION                |            |                    |                  |                |                                              |  |  |
| OFESSION SEAL                                                                                      | RALEIGH                                                                |            |                    |                  |                |                                              |  |  |
| SEAL<br>2944I<br>77, W. ALTINIT                                                                    |                                                                        |            |                    |                  |                |                                              |  |  |
| HERE W. ALGUNIN                                                                                    | END BENT 1                                                             |            |                    |                  |                |                                              |  |  |
| DocuSigned by:                                                                                     |                                                                        |            |                    |                  |                |                                              |  |  |
| F245838930BF40E                                                                                    |                                                                        |            |                    |                  |                |                                              |  |  |
| 4/13/2016                                                                                          |                                                                        | 1          | REVISI             | 1                |                | SHEET NO.                                    |  |  |
| DOCUMENT NOT CONSIDERE                                                                             | D NO. BY:                                                              |            |                    | 10. BY:          | DATE:          | S-90                                         |  |  |