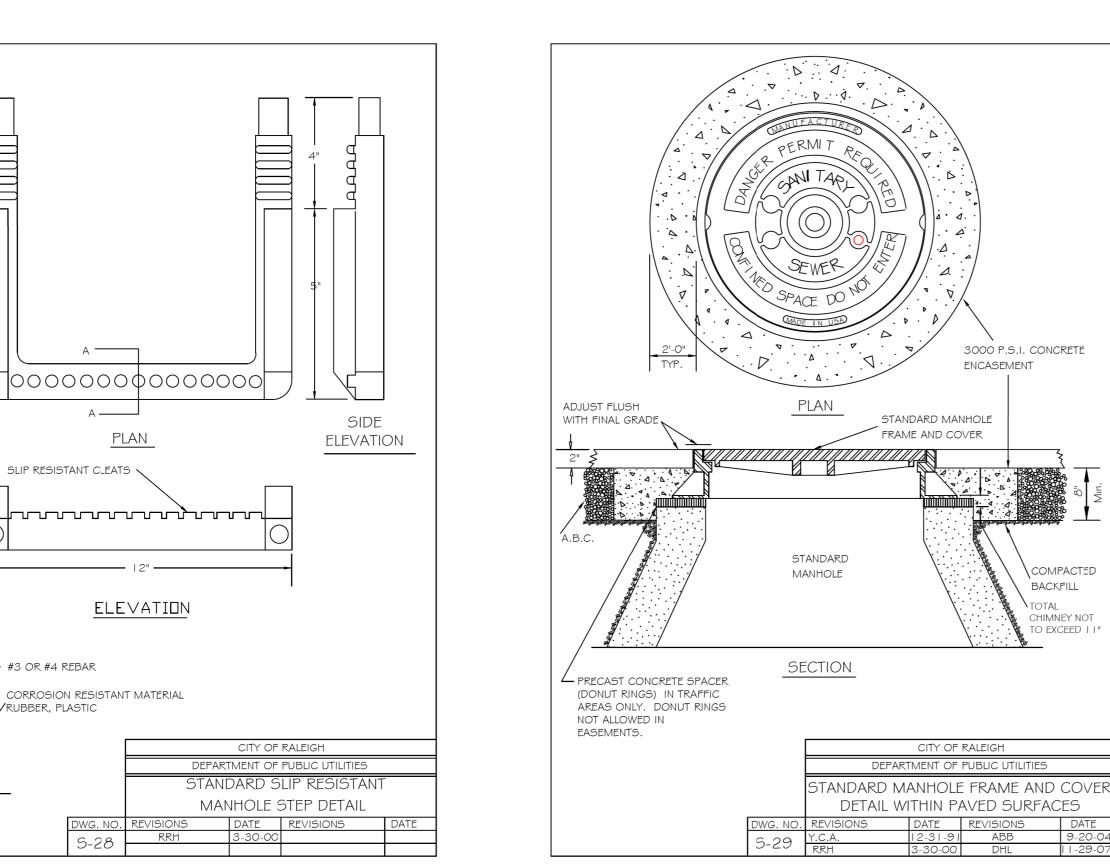

#3 OR #4 REBAR

/RUBBER, PLASTIC

SECTION A - A

P.O. BOX 33068 • RALEIGH, N.C. 27636-3068

|   | PROJECT REFER                                              | RENCE | NO.                        | SHEET                     | NO.            |
|---|------------------------------------------------------------|-------|----------------------------|---------------------------|----------------|
|   | B-5121 / B                                                 |       | UC-3F                      |                           |                |
|   | DESIGNED BY: [                                             | )GB   |                            | annininin                 | <b>.</b>       |
| 8 | DRAWN BY:                                                  | JGB   | JII                        | With CARO                 | 11/1/2         |
|   | CHECKED BY:                                                | JRP   | TI II                      | POFESSION                 | 7              |
|   | APPROVED BY:                                               | JAR   | "                          | SEAL `                    |                |
|   | REVISED:                                                   |       |                            | 030001                    |                |
|   | NORTH CAROLIN<br>DEPARTMENT O<br>TRANSPORTATIO             | )F    |                            | COPY: A. RIN              | <b>10</b> 1111 |
|   | UTILITIES ENGINEERII<br>PHONE:(919)707-<br>FAX:(919)250-41 | -6690 | _<br>-U6\$0 ^q <u>A</u> 1] | 2TDP4FCONSTF<br>PLANS ONL |                |
|   |                                                            |       |                            |                           |                |

MANHOLE FRAME AND COVER

L I " VENT HOLE

5/8"X3" LAGSHIELD IN HOLE

RING WITH ANCHOR SUNK TO

DESIGN DEPTH, AND 3/8"X3"

DRILLED INTO CONE OR

HOT DIPPED GALVANIZED

LAG BOLT AND WASHER.

CITY OF RALEIGH

DEPARTMENT OF PUBLIC UTILITIES

STANDARD MANHOLE COVER

COVER 120 LBS. MINIMUM

<del>---</del> 2 3/4"

BUTYL-NEK OR

PPROVED SEALANT

BETWEEN FRAME

DOMESTICALLY CAST.

WITHIN EASEMENTS.

BOLTS PER FRAME.

AND COVER

I) ALL MANHOLE FRAMES SHALL BE

2) FRAME SHALL BE A MINIMUM WEIGHT OF

182 LBS. WITHIN PUBLIC ROW AND 160 LBS.

3) COVER SHALL WEIGH A MIN. OF 120 LBS.

SURFACES SHALL BE BOLTED TO THE CONE

SECTION OR RING WITH A MINIMUM OF 4

4) ALL MANHOLE FRAMES OUTSIDE OF PAVED

7 1/2"

23 1/2"