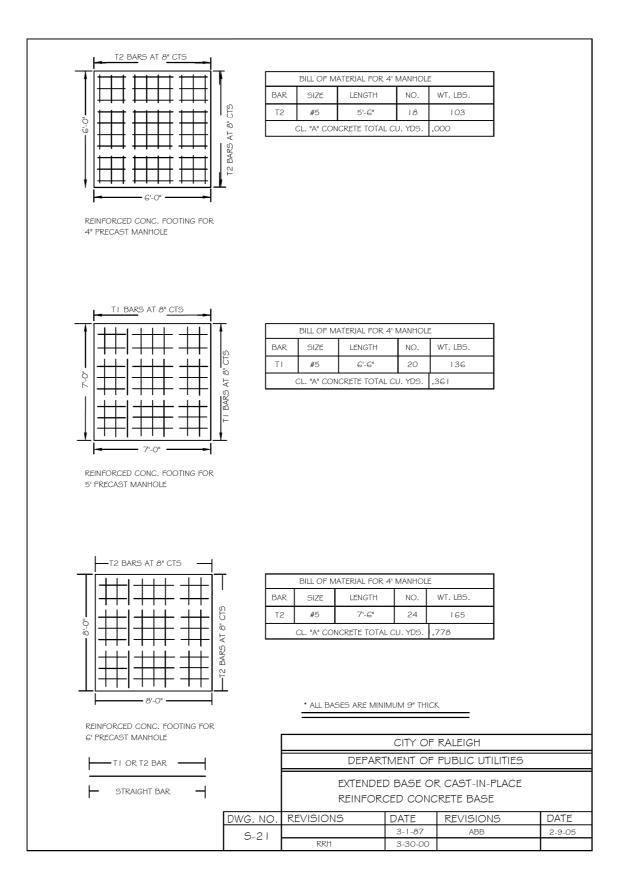

#3 OR #4 REBAR

/RUBBER, PLASTIC

SECTION A - A







P.O. BOX 33068 • RALEIGH, N.C. 27636-3068

|   | PROJECT REFER                                              | RENCE | NO.                        | SHEET                     | NO.            |
|---|------------------------------------------------------------|-------|----------------------------|---------------------------|----------------|
|   | B-5121 / B                                                 |       | UC-3F                      |                           |                |
|   | DESIGNED BY: [                                             | )GB   |                            | annininin                 | <b>.</b>       |
| 8 | DRAWN BY:                                                  | JGB   | JII                        | With CARO                 | 11/1/2         |
|   |