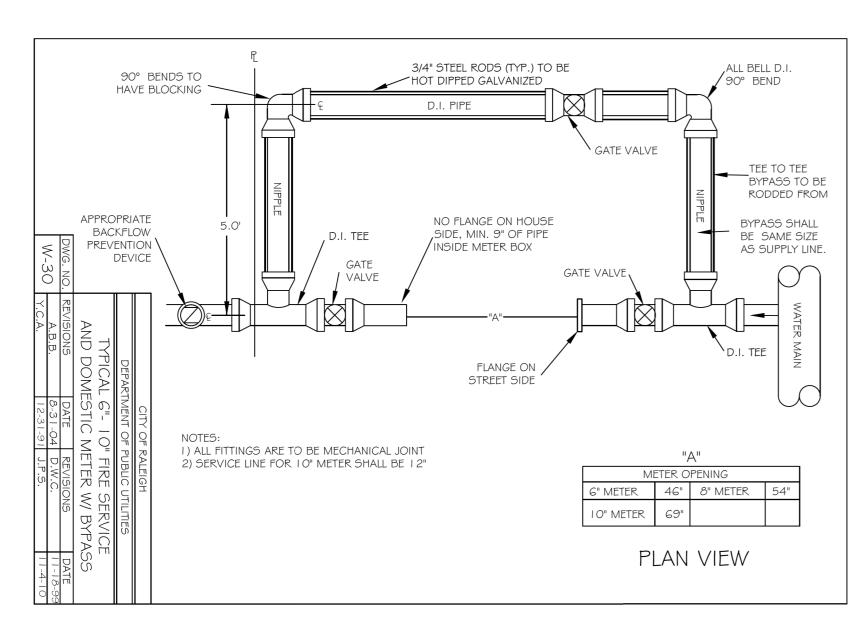

Kimley » Horn

ALL BELL D.I. 90° BEND

GATE VALVE

BRONZE STRAINER

6" METER

METER OPENING

4" METER 28" 8" METER 39"

PLAN VIEW

BYPASS TO BE

RODDED TEE TO

SHALL BE SAME SIZE

\_ AS SUPPLY LINE

TEE FROM SUPPLY

3/4" STEEL RODS (TYP.) TO BE

NO FLANGE ON HOUSE

,SIDE, MIN. 9" OF PIPE

INSIDE METER BOX

**GATE VALVE** 

FL.x FL.x FL.x TEE

METER AND TEE TO BE

INSTALLED BY CITY

HOT DIPPED GALVANIZED

90° BENDS TO

5.0'

FLANGED COUPLING / ADAPTER IF NEEDED

2) ALL FITTINGS ARE TO BE MECHANICAL JOINT

3) BRONZE STRAINERS SHALL HAVE NON-THREADED

I) DOMESTIC METERS ONLY

BOLT HOLES.

APPROPRIATE

BACKFLOW

PREVENTION \

DEVICE

P.O. BOX 33068 • RALEIGH, N.C. 27636–3068