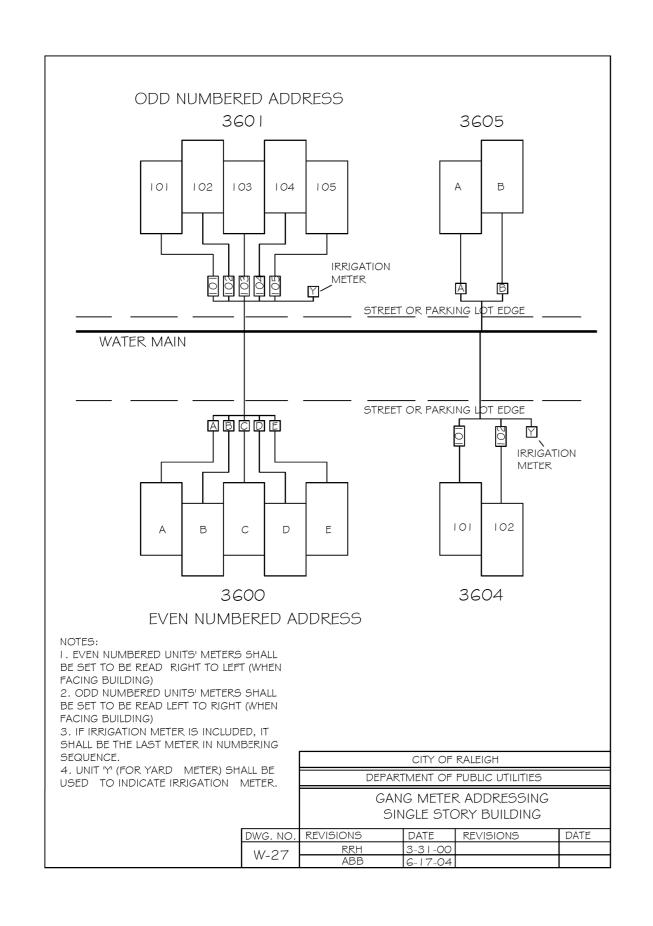

D

GATE VALVE

BRONZE STRAINER

6" METER

METER OPENING

4" METER 28" 8" METER 39"

PLAN VIEW

BYPASS TO BE

RODDED TEE TO

SHALL BE SAME SIZE

\_ AS SUPPLY LINE

TEE FROM SUPPLY

3/4" STEEL RODS (TYP.) TO BE

NO FLANGE ON HOUSE

,SIDE, MIN. 9" OF PIPE

INSIDE METER BOX

**GATE VALVE** 

FL.x FL.x FL.x TEE

METER AND TEE TO BE

INSTALLED BY CITY

HOT DIPPED GALVANIZED

90° BENDS TO

5.0'

FLANGED COUPLING / ADAPTER IF NEEDED

2) ALL FITTINGS ARE TO BE MECHANICAL JOINT

3) BRONZE STRAINERS SHALL HAVE NON-THREADED

I) DOMESTIC METERS ONLY

BOLT HOLES.

APPROPRIATE

BACKFLOW

PREVENTION \

DEVICE

P.O. BOX 33068 • RALEIGH, N.C. 27636–3068



## UTILITY CONSTRUCTION

ALL CONSTRUCTION TO BE IN ACCORDANCE WITH ALL CITY OF RALEIGH AND/OR NCDOT STANDARDS AND SPECIFICATIONS.

## CITY OF RALEIGH









TYPE SHUT OFF VALVE ON BOTH SIDES OF

McDONALD. (NO EXCEPTIONS)

COPPER SETTER WITH HIGH RISE BYPASS THA

IS MANUFACTURED BY FORD, MUELLER, OR AY

DEPARTMENT OF PUBLIC UTILITIES

TYPICAL I 1/2"- 2" WATER METER

BOX INSTALLATION