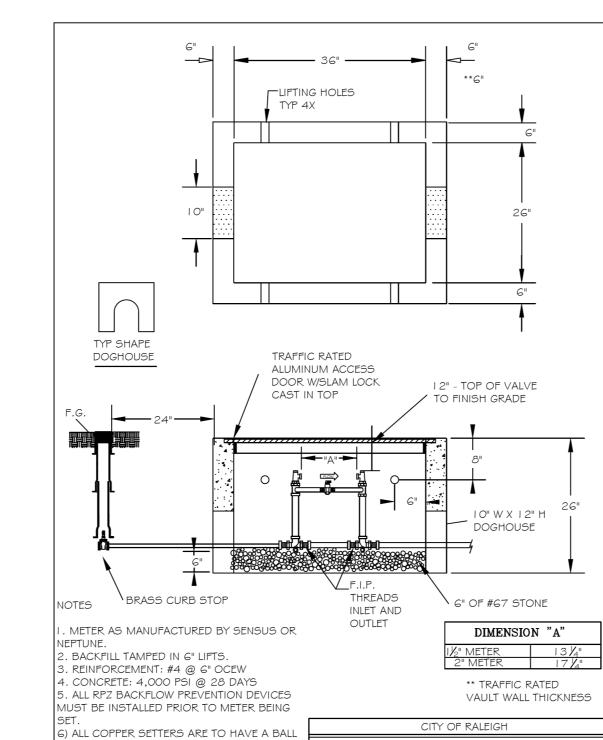

## CITY OF RALEIGH

TYPE SHUT OFF VALVE ON BOTH SIDES OF

McDONALD. (NO EXCEPTIONS)

COPPER SETTER WITH HIGH RISE BYPASS THA

IS MANUFACTURED BY FORD, MUELLER, OR AY

DEPARTMENT OF PUBLIC UTILITIES

TYPICAL I 1/2"- 2" WATER METER