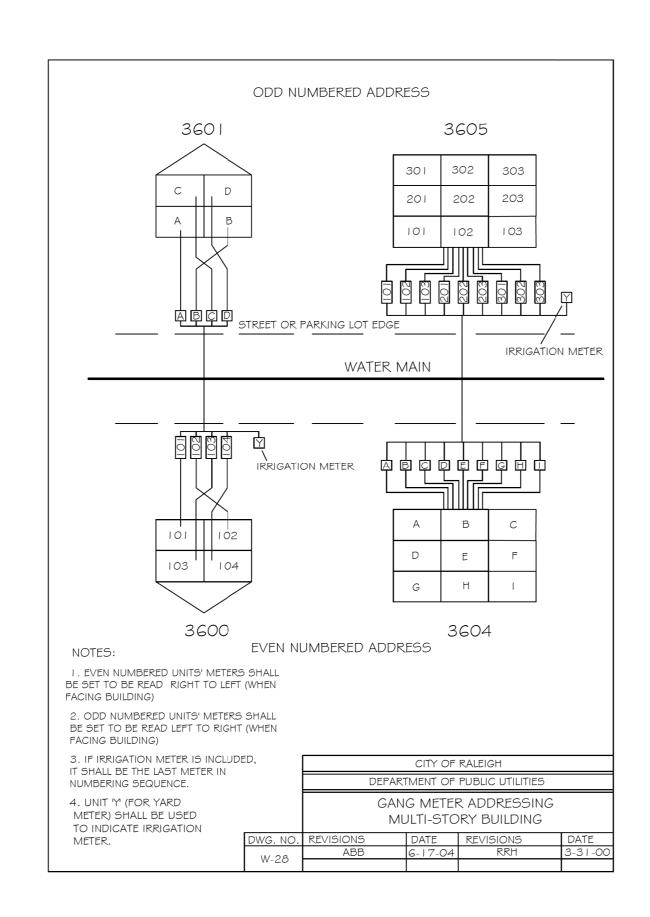

GATE VALVE

BRONZE STRAINER

6" METER

METER OPENING

4" METER 28" 8" METER 39"

PLAN VIEW

BYPASS TO BE

RODDED TEE TO

SHALL BE SAME SIZE

\_ AS SUPPLY LINE

TEE FROM SUPPLY

3/4" STEEL RODS (TYP.) TO BE

NO FLANGE ON HOUSE

,SIDE, MIN. 9" OF PIPE

INSIDE METER BOX

**GATE VALVE** 

FL.x FL.x FL.x TEE

METER AND TEE TO BE

INSTALLED BY CITY

HOT DIPPED GALVANIZED

90° BENDS TO

5.0'

FLANGED COUPLING / ADAPTER IF NEEDED

2) ALL FITTINGS ARE TO BE MECHANICAL JOINT

3) BRONZE STRAINERS SHALL HAVE NON-THREADED

I) DOMESTIC METERS ONLY

BOLT HOLES.

APPROPRIATE

BACKFLOW

PREVENTION \

DEVICE

P.O. BOX 33068 • RALEIGH, N.C. 27636–3068



## UTILITY CONSTRUCTION

ALL CONSTRUCTION TO BE IN ACCORDANCE WITH ALL CITY OF RALEIGH AND/OR NCDOT STANDARDS AND SPECIFICATIONS.

## CITY OF RALEIGH









TYPE SHUT OFF VALVE ON BOTH SIDES OF

McDONALD. (NO EXCEPTIONS)

COPPER SETTER WITH HIGH RISE BYPASS THA

IS MANUFACTURED BY FORD, MUELLER, OR AY

DEPARTMENT OF PUBLIC UTILITIES

TYPICAL I 1/2"- 2" WATER METER

BOX INSTALLATION