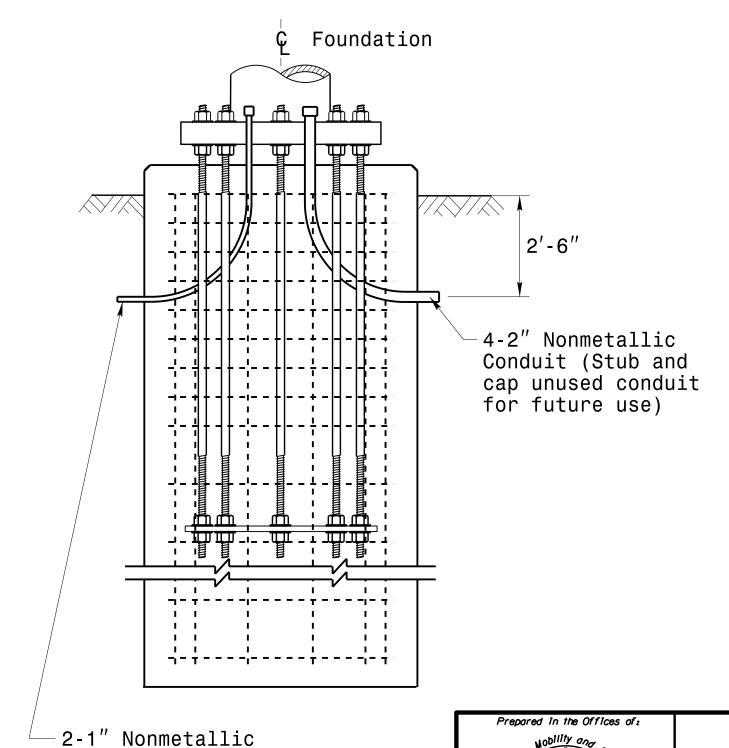

## Typical Foundation Conduit Details

Conduits for

and Grounding

Electrical Service

Electrode Conductor