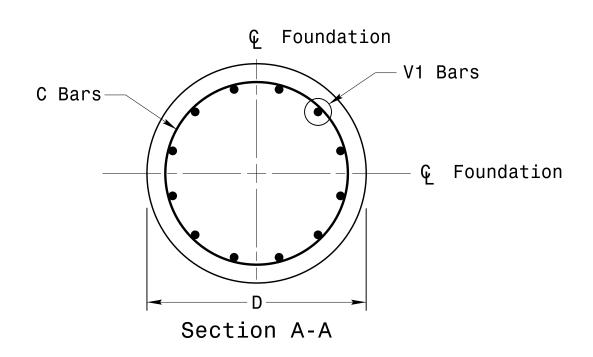

## Reinforcing Steel Bars

Typical "C" Bars

| REINFORCING STEEL TABLE<br>FOR STANDARD DRILL PIER SHAFT<br>(4'–0" DIAMETER) |                               |             |      |      |      |        |
|------------------------------------------------------------------------------|-------------------------------|-------------|------|------|------|--------|
| Shaft<br>Dia<br>(in.)                                                        | Conc.<br>Volume<br>(cu. yds.) | Bar<br>Name | MIN. | Size | Туре | Length |
| 48"                                                                          | .465 x L                      | V1          | ***  | #8   | STR. | **     |
|                                                                              |                               | С           | *    | #4   | CIR. | 12'-6  |

- 1. The number of C-bars is based on foundation depth and/or as required. For standard foundations, see sheets M 8 and M 9 for details.
- 2. Circular tie reinforcing rings may be vertically adjusted by +/- 3" at a depth between 2'-0" and 3'-0" to facilitate the installation of electrical conduit entering in the
- 3. The length of V1-bars is based on foundation depth. For standard foundations, see sheets M 8 and M 9 for details. Vertical reinforcing bars (V1) may be horizontally adjusted by +/-3"to facilitate the installation of electrical conduit entering into the cage.
- 4. Provide vertical reinforcement as required per design. See sheets M 8 and M9 for details.