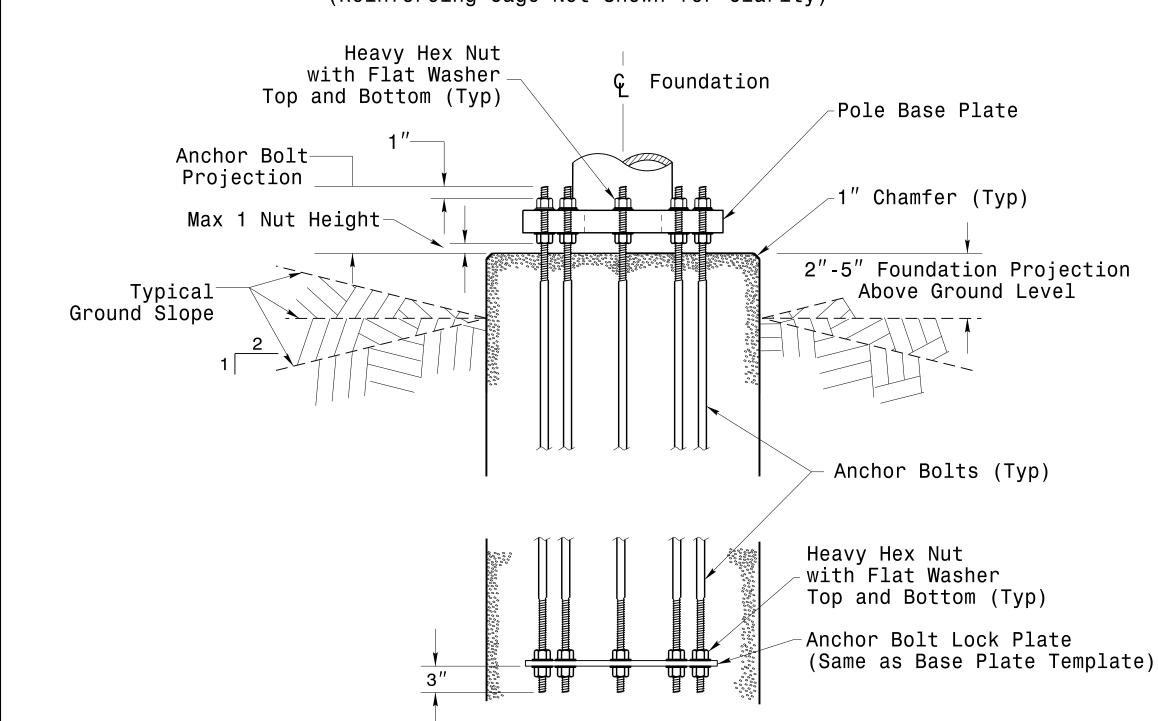

## Typical Foundation Anchor Bolt Details

(Reinforcing Cage Not Shown for Clarity)