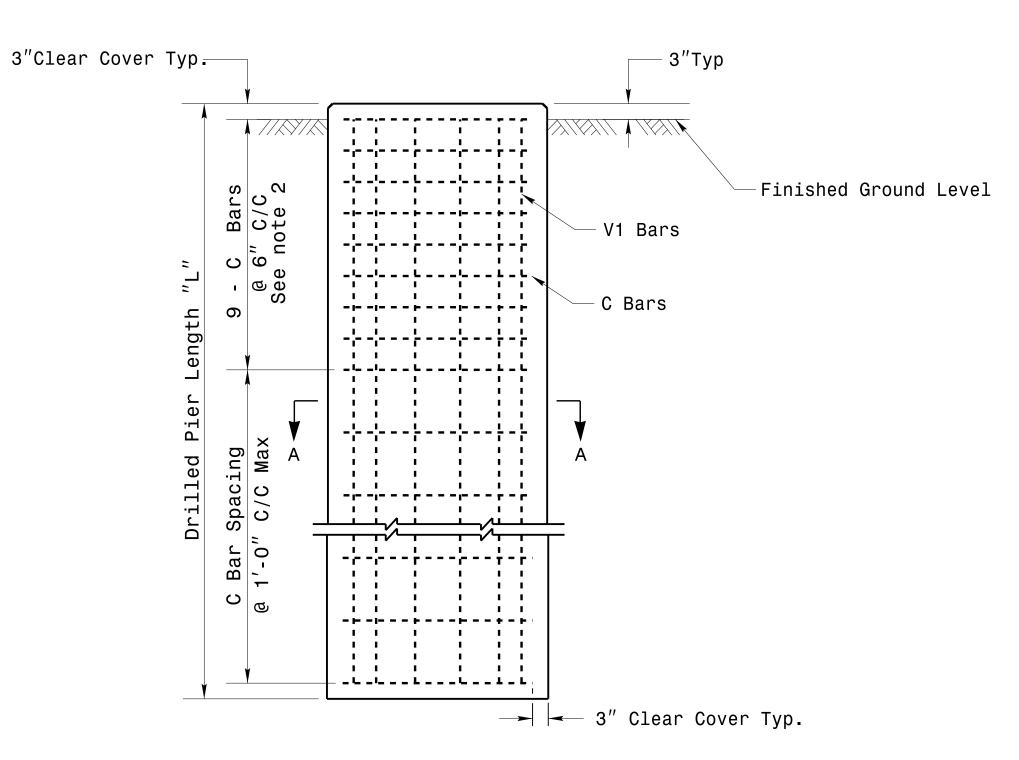

## Reinforcing Steel Bars

Typical "C" Bars

| REINFORCING STEEL TABLE<br>FOR STANDARD DRILL PIER SHAFT<br>(4'–0" DIAMETER) |                               |             |      |      |      |        |
|------------------------------------------------------------------------------|-------------------------------|-------------|------|------|------|--------|
| Shaft<br>Dia<br>(in.)                                                        | Conc.<br>Volume<br>(cu. yds.) | Bar<br>Name | MIN. | Size | Туре | Length |
| 48"                                                                          | .465 x L                      | V1          | ***  | #8   | STR. | **     |
|                                                                              |                               | С           | *    | #4   | CIR. | 12'-6  |

\* See Note No. 1 \*\* See Note No. 3

\*\*\* See Note No. 4

- 1. The number of C-bars is based on foundation depth and/or as required. For standard foundations, see sheets M 8 and M 9 for details.
- 2. Circular tie reinforcing rings may be vertically adjusted by +/- 3" at a depth between 2'-0" and 3'-0" to facilitate the installation of electrical conduit entering in the
- 3. The length of V1-bars is based on foundation depth. For standard foundations, see sheets M 8 and M 9 for details. Vertical reinforcing bars (V1) may be horizontally adjusted by +/-3"to facilitate the installation of electrical conduit entering into the cage.
- 4. Provide vertical reinforcement as required per design. See sheets M 8 and M9 for details.