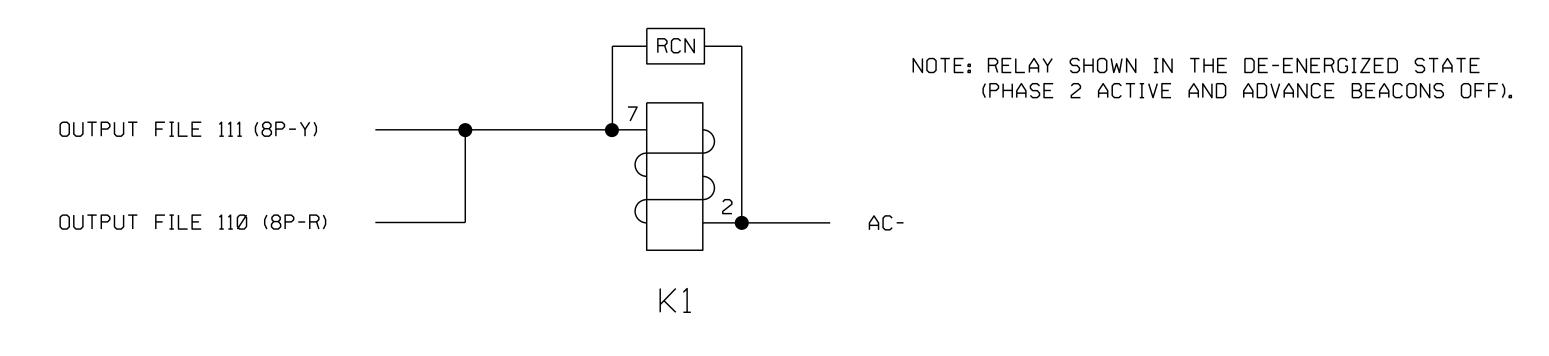

## <u>NOTES</u>

- 1. RELAY K1 IS A DPDT WITH A 120VAC COIL. CONTACT RATING 120VAC, 5 AMPS.
- 2. THE RC NETWORK ACROSS THE COIL OF K1 IS VALUED AT .1 MICRO FARAD, 100 OHM.

Electrical Detail - Final Design - Sheet 2 of 2 W. Peace Street