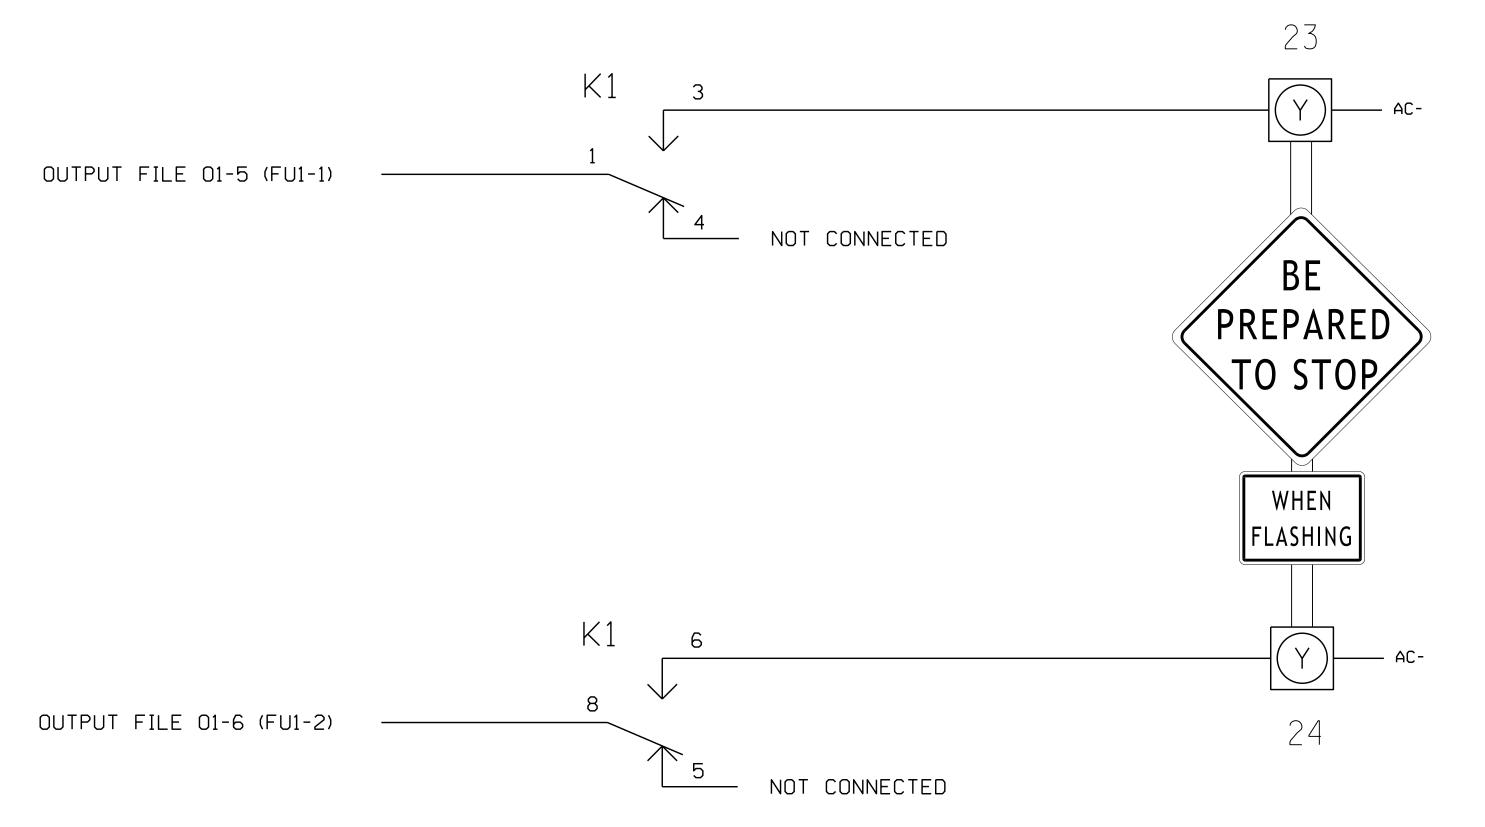

## <u>NOTES</u>

- 1. RELAY K1 IS A DPDT WITH A 120VAC COIL. CONTACT RATING 120VAC, 5 AMPS.
- 2. THE RC NETWORK ACROSS THE COIL OF K1 IS VALUED AT .1 MICRO FARAD, 100 OHM.

Electrical Detail - Final Design - Sheet 2 of 2 W. Peace Street