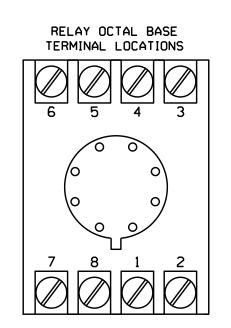

## <u>NOTES</u>

- 1. RELAY K1 IS A DPDT WITH A 120VAC COIL. CONTACT RATING 120VAC, 5 AMPS.
- 2. THE RC NETWORK ACROSS THE COIL OF K1 IS VALUED AT .1 MICRO FARAD, 100 OHM.

Electrical Detail - Final Design - Sheet 2 of 2 W. Peace Street