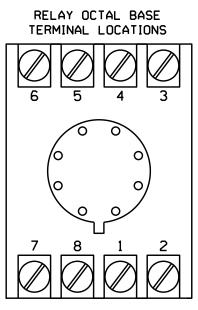

## <u>NOTES</u>

- 1. RELAY K1 IS A DPDT WITH A 120VAC COIL, CONTACT RATING 120VAC, 5 AMPS.
- 2. THE RC NETWORK ACROSS THE COIL OF K1 IS VALUED AT .1 MICRO FARAD, 100 OHM.

| ARE BEACONS OFFI.                                                                                                                                                                                                                                                                                                                                                                                                                                                                                                                                                                                                                                                                                                                                                                                                                                                                                                                                                                                                                                                                                                                                                                                                                                                                                                                                                                                       |                                                                                             |                                                                                                                                                      |                                                                           |                  |
|---------------------------------------------------------------------------------------------------------------------------------------------------------------------------------------------------------------------------------------------------------------------------------------------------------------------------------------------------------------------------------------------------------------------------------------------------------------------------------------------------------------------------------------------------------------------------------------------------------------------------------------------------------------------------------------------------------------------------------------------------------------------------------------------------------------------------------------------------------------------------------------------------------------------------------------------------------------------------------------------------------------------------------------------------------------------------------------------------------------------------------------------------------------------------------------------------------------------------------------------------------------------------------------------------------------------------------------------------------------------------------------------------------|---------------------------------------------------------------------------------------------|------------------------------------------------------------------------------------------------------------------------------------------------------|---------------------------------------------------------------------------|------------------|
| ARECIZED STATE<br>WCE BEACONS OFF).                                                                                                                                                                                                                                                                                                                                                                                                                                                                                                                                                                                                                                                                                                                                                                                                                                                                                                                                                                                                                                                                                                                                                                                                                                                                                                                                                                     |                                                                                             |                                                                                                                                                      |                                                                           |                  |
| AC-<br>E ARED<br>TOP<br>EN<br>TOP<br>EN<br>TOP<br>EN<br>TOP<br>EN<br>TOP<br>EN<br>TOP<br>EN<br>TOP<br>EN<br>TOP<br>EN<br>TOP<br>EN<br>TOP<br>EN<br>TOP<br>EN<br>TOP<br>EN<br>TOP<br>EN<br>TOP<br>EN<br>TOP<br>EN<br>TOP<br>EN<br>TOP<br>EN<br>TOP<br>EN<br>TOP<br>EN<br>TOP<br>EN<br>TOP<br>EN<br>TOP<br>EN<br>TOP<br>EN<br>TOP<br>EN<br>TOP<br>EN<br>TOP<br>EN<br>TOP<br>EN<br>TOP<br>EN<br>TOP<br>EN<br>TOP<br>EN<br>TOP<br>EN<br>TOP<br>EN<br>TOP<br>EN<br>TOP<br>EN<br>TOP<br>EN<br>TOP<br>EN<br>TOP<br>EN<br>TOP<br>EN<br>TOP<br>EN<br>TOP<br>EN<br>TOP<br>EN<br>TOP<br>EN<br>TOP<br>EN<br>TOP<br>EN<br>TOP<br>EN<br>TOP<br>EN<br>TOP<br>EN<br>TOP<br>EN<br>TOP<br>EN<br>TOP<br>EN<br>TOP<br>EN<br>TOP<br>EN<br>TOP<br>EN<br>TOP<br>EN<br>TOP<br>EN<br>TOP<br>EN<br>TOP<br>EN<br>TOP<br>EN<br>TOP<br>EN<br>TOP<br>EN<br>TOP<br>EN<br>TOP<br>EN<br>TOP<br>EN<br>TOP<br>EN<br>TOP<br>EN<br>TOP<br>EN<br>TOP<br>EN<br>TOP<br>EN<br>TOP<br>EN<br>TOP<br>EN<br>TOP<br>EN<br>TOP<br>EN<br>TOP<br>EN<br>TOP<br>EN<br>TOP<br>EN<br>TOP<br>EN<br>TOP<br>EN<br>TOP<br>EN<br>TOP<br>EN<br>TOP<br>EN<br>TOP<br>EN<br>TOP<br>EN<br>TOP<br>EN<br>TOP<br>EN<br>TOP<br>EN<br>TOP<br>EN<br>TOP<br>EN<br>TOP<br>EN<br>TOP<br>EN<br>EN<br>TOP<br>EN<br>TOP<br>EN<br>TOP<br>EN<br>EN<br>TOP<br>EN<br>EN<br>TOP<br>EN<br>EN<br>TOP<br>EN<br>EN<br>EN<br>TOP<br>EN<br>EN<br>EN<br>EN<br>EN<br>EN<br>EN<br>EN<br>EN<br>EN |                                                                                             |                                                                                                                                                      | 1100-01211                                                                | 019. IU.0        |
| THIS ELECTRICAL DETAIL IS FOR<br>THE SIGNAL DESIGN: 05-164214<br>DESIGNED: December 2015<br>SEALED: 2/1/2016<br>REVISED: N/A   Decument Not considered Final<br>REVISED: N/A   Dectrical Detail - Temp Design 4 (TMP Area II Phase IV, Step 2) - Sheet 3 of 3   RETRICAL AND PROGRAMMING<br>DETAILS FOR<br>Revision 5   V. Peace Street<br>at<br>US 70 WB-401/NC 50 NB<br>(Capital Blvd.) Ramps   Division 5   Nake County   Raleigh<br>Revision 5   Nake County   Releigh<br>Revision 5   Nake County   Releigh<br>Revision 5   Nake County   Releigh<br>Revision 5   Nake County   Releigh<br>Revision 5   Nake County   Revision 5   Revision 5   Nake County   Revision 6   Revision 7   Revision 8   Revision 6   Revision 6   Revisi                                                                                                                                                                                                                                                                                                                                                                                                                                                                                            | AC-<br>EARED<br>TOP<br>EN<br>HING                                                           |                                                                                                                                                      |                                                                           |                  |
| UNLESS ALL SIGNATURES COMPLETED   UNLESS ALL SIGNATURES COMPLETED   Centrical Detail - Temp Design 4 (TMP Area II Phase IV, Step 2) - Sheet 3 of 3   SCTRICAL AND PROGRAMMING<br>DETAILS FOR:   W. Peace Street<br>at<br>US 70 WB-401/NC 50 NB<br>(Capital Blvd.) Ramps<br>Division 5 Wake County Raleigh<br>PLAN DATE: January 2016 REVIEWED BY: T. Joyce   Division 5 Wake County Raleigh<br>PREPARED BY: S. Armstrong REVIEWED BY: T. Joyce   Greenfield Parkway, Gamer, NC 27529 REVISIONS                                                                                                                                                                                                                                                                                                                                                                                                                                                                                                                                                                                                                                                                                                                                                                                                                                                                                                          | 4                                                                                           | THE SIGNAL DESIGN: 05-1642T4<br>DESIGNED: December 2015<br>SEALED: 2/1/2016                                                                          |                                                                           |                  |
| DETAILS FOR:<br>Prepared in the Offices of:<br>US 70 WB-401/NC 50 NB<br>(Capital Blvd.) Ramps<br>Division 5 Wake County Raleigh<br>PLAN DATE: January 2016 REVIEWED BY: T. Joyce<br>PREPARED BY: S. Armstrong REVIEWED BY:<br>REVISIONS INIT. DATE<br>Greenfield Parkway, Garner, NC 27529                                                                                                                                                                                                                                                                                                                                                                                                                                                                                                                                                                                                                                                                                                                                                                                                                                                                                                                                                                                                                                                                                                              |                                                                                             | Design 4 (TMP Area II Phase IV,                                                                                                                      | ss all signatures com<br>Step 2) - Sheet                                  | PLETED           |
|                                                                                                                                                                                                                                                                                                                                                                                                                                                                                                                                                                                                                                                                                                                                                                                                                                                                                                                                                                                                                                                                                                                                                                                                                                                                                                                                                                                                         | DETAILS FOR:<br>Prepared in the Offices of:<br>Division<br>Division<br>PLAN DAT<br>PREPARED | at<br>US 70 WB-401/NC 50 NB<br>(Capital Blvd.) Ramps<br>on 5 Wake County Ra<br>E: January 2016 REVIEWED BY: T. Joyc<br>BY: S. Armstrong REVIEWED BY: | Lleigh<br>DATE<br>DATE<br>DATE<br>DATE<br>DATE<br>Date<br>2F80786E8CD34A5 | 2/2/2016<br>DATE |