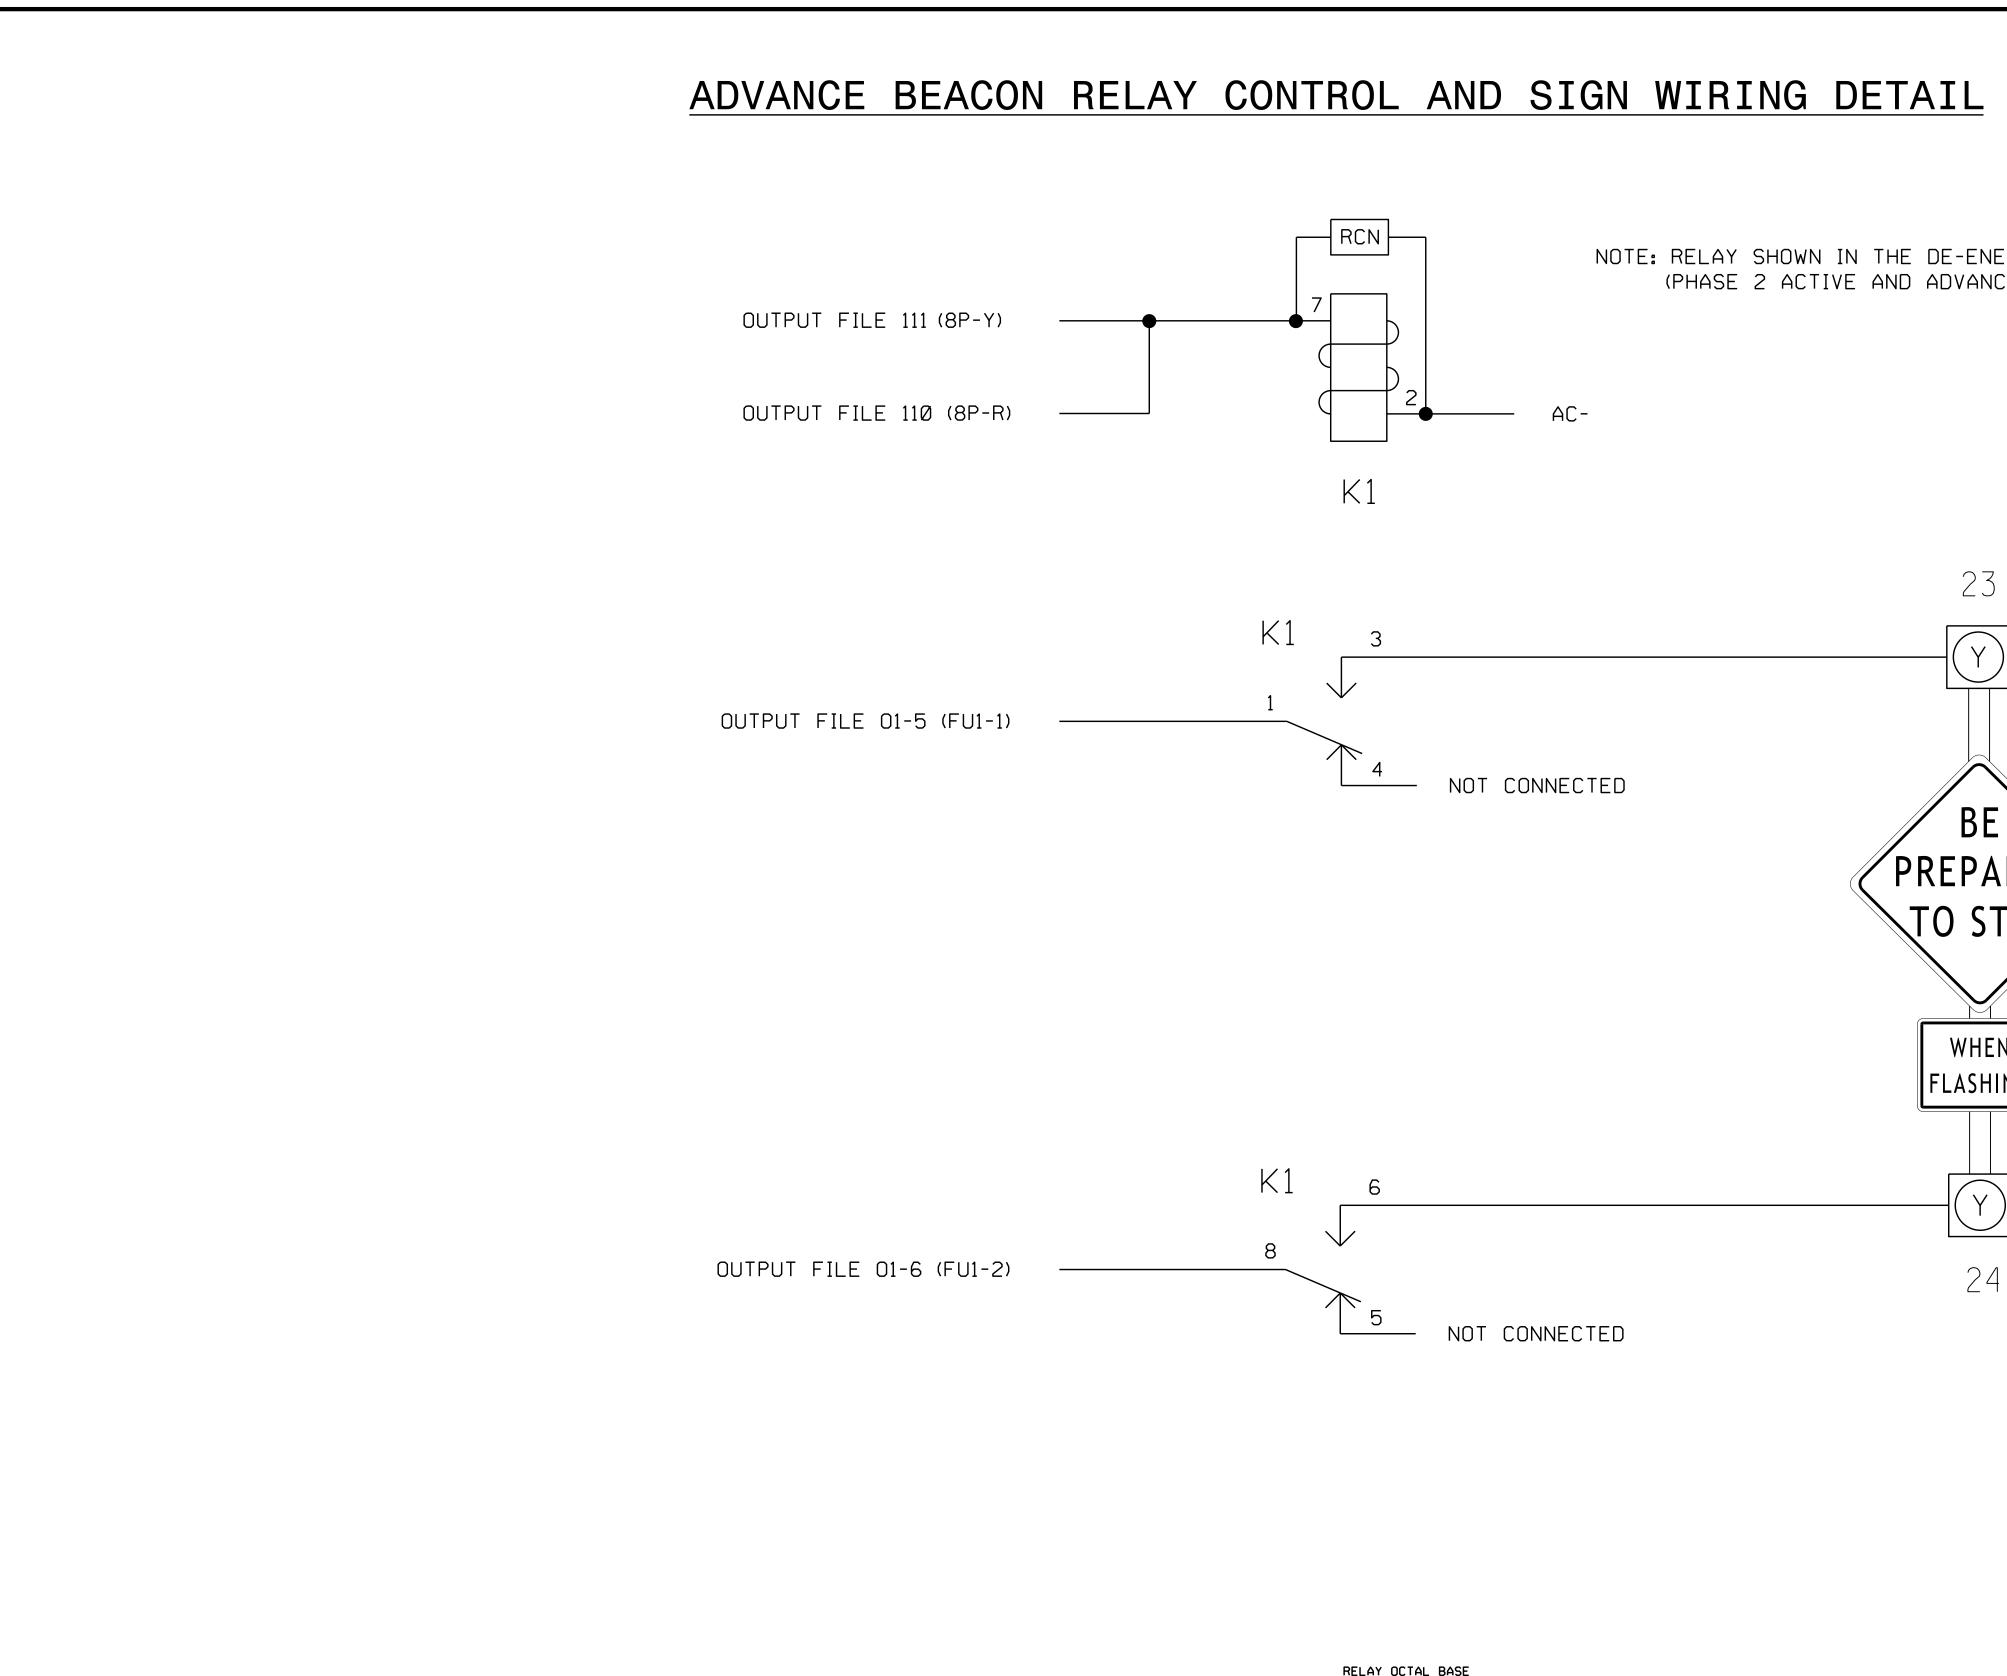

## <u>NOTES</u>

- 1. RELAY K1 IS A DPDT WITH A 120VAC COIL, CONTACT RATING 120VAC, 5 AMPS.
- 2. THE RC NETWORK ACROSS THE COIL OF K1 IS VALUED AT .1 MICRO FARAD, 100 OHM.

| ARE BEACONS OFFI.                                                                                                                                                                                                                                                                                                                                                                                                                                                                                                                                                                                                                                                                                                                                                                                                                                                                                                                                                                                                                                                                                                                                                                                                                                                                                                                                                                                       |                                                                                             |                                                                                                                                                      |                                                                           |                  |
|---------------------------------------------------------------------------------------------------------------------------------------------------------------------------------------------------------------------------------------------------------------------------------------------------------------------------------------------------------------------------------------------------------------------------------------------------------------------------------------------------------------------------------------------------------------------------------------------------------------------------------------------------------------------------------------------------------------------------------------------------------------------------------------------------------------------------------------------------------------------------------------------------------------------------------------------------------------------------------------------------------------------------------------------------------------------------------------------------------------------------------------------------------------------------------------------------------------------------------------------------------------------------------------------------------------------------------------------------------------------------------------------------------|---------------------------------------------------------------------------------------------|------------------------------------------------------------------------------------------------------------------------------------------------------|---------------------------------------------------------------------------|------------------|
| ARECIZED STATE<br>WCE BEACONS OFF).                                                                                                                                                                                                                                                                                                                                                                                                                                                                                                                                                                                                                                                                                                                                                                                                                                                                                                                                                                                                                                                                                                                                                                                                                                                                                                                                                                     |                                                                                             |                                                                                                                                                      |                                                                           |                  |
| AC-<br>E ARED<br>TOP<br>EN<br>TOP<br>EN<br>TOP<br>EN<br>TOP<br>EN<br>TOP<br>EN<br>TOP<br>EN<br>TOP<br>EN<br>TOP<br>EN<br>TOP<br>EN<br>TOP<br>EN<br>TOP<br>EN<br>TOP<br>EN<br>TOP<br>EN<br>TOP<br>EN<br>TOP<br>EN<br>TOP<br>EN<br>TOP<br>EN<br>TOP<br>EN<br>TOP<br>EN<br>TOP<br>EN<br>TOP<br>EN<br>TOP<br>EN<br>TOP<br>EN<br>TOP<br>EN<br>TOP<br>EN<br>TOP<br>EN<br>TOP<br>EN<br>TOP<br>EN<br>TOP<br>EN<br>TOP<br>EN<br>TOP<br>EN<br>TOP<br>EN<br>TOP<br>EN<br>TOP<br>EN<br>TOP<br>EN<br>TOP<br>EN<br>TOP<br>EN<br>TOP<br>EN<br>TOP<br>EN<br>TOP<br>EN<br>TOP<br>EN<br>TOP<br>EN<br>TOP<br>EN<br>TOP<br>EN<br>TOP<br>EN<br>TOP<br>EN<br>TOP<br>EN<br>TOP<br>EN<br>TOP<br>EN<br>TOP<br>EN<br>TOP<br>EN<br>TOP<br>EN<br>TOP<br>EN<br>TOP<br>EN<br>TOP<br>EN<br>TOP<br>EN<br>TOP<br>EN<br>TOP<br>EN<br>TOP<br>EN<br>TOP<br>EN<br>TOP<br>EN<br>TOP<br>EN<br>TOP<br>EN<br>TOP<br>EN<br>TOP<br>EN<br>TOP<br>EN<br>TOP<br>EN<br>TOP<br>EN<br>TOP<br>EN<br>TOP<br>EN<br>TOP<br>EN<br>TOP<br>EN<br>TOP<br>EN<br>TOP<br>EN<br>TOP<br>EN<br>TOP<br>EN<br>TOP<br>EN<br>TOP<br>EN<br>TOP<br>EN<br>TOP<br>EN<br>TOP<br>EN<br>TOP<br>EN<br>TOP<br>EN<br>TOP<br>EN<br>TOP<br>EN<br>TOP<br>EN<br>TOP<br>EN<br>TOP<br>EN<br>TOP<br>EN<br>EN<br>TOP<br>EN<br>TOP<br>EN<br>TOP<br>EN<br>EN<br>TOP<br>EN<br>EN<br>TOP<br>EN<br>EN<br>TOP<br>EN<br>EN<br>EN<br>TOP<br>EN<br>EN<br>EN<br>EN<br>EN<br>EN<br>EN<br>EN<br>EN<br>EN |                                                                                             |                                                                                                                                                      | 1100-01211                                                                | 019. IU.0        |
| THIS ELECTRICAL DETAIL IS FOR<br>THE SIGNAL DESIGN: 05-164214<br>DESIGNED: December 2015<br>SEALED: 2/1/2016<br>REVISED: N/A   Decument Not considered Final<br>REVISED: N/A   Dectrical Detail - Temp Design 4 (TMP Area II Phase IV, Step 2) - Sheet 3 of 3   RETRICAL AND PROGRAMMING<br>DETAILS FOR<br>Revision 5   V. Peace Street<br>at<br>US 70 WB-401/NC 50 NB<br>(Capital Blvd.) Ramps   Division 5   Nake County   Raleigh<br>Revision 5   Nake County   Releigh<br>Revision 5   Nake County   Releigh<br>Revision 5   Nake County   Releigh<br>Revision 5   Nake County   Releigh<br>Revision 5   Nake County   Revision 5   Revision 5   Nake County   Revision 6   Revision 7   Revision 8   Revision 6   Revision 6   Revisi                                                                                                                                                                                                                                                                                                                                                                                                                                                                                            | AC-<br>EARED<br>TOP<br>EN<br>HING                                                           |                                                                                                                                                      |                                                                           |                  |
| UNLESS ALL SIGNATURES COMPLETED   UNLESS ALL SIGNATURES COMPLETED   Centrical Detail - Temp Design 4 (TMP Area II Phase IV, Step 2) - Sheet 3 of 3   SCTRICAL AND PROGRAMMING<br>DETAILS FOR:   W. Peace Street<br>at<br>US 70 WB-401/NC 50 NB<br>(Capital Blvd.) Ramps<br>Division 5 Wake County Raleigh<br>PLAN DATE: January 2016 REVIEWED BY: T. Joyce   Division 5 Wake County Raleigh<br>PREPARED BY: S. Armstrong REVIEWED BY: T. Joyce   Greenfield Parkway, Gamer, NC 27529 REVISIONS                                                                                                                                                                                                                                                                                                                                                                                                                                                                                                                                                                                                                                                                                                                                                                                                                                                                                                          | 4                                                                                           | THE SIGNAL DESIGN: 05-1642T4<br>DESIGNED: December 2015<br>SEALED: 2/1/2016                                                                          |                                                                           |                  |
| DETAILS FOR:<br>Prepared in the Offices of:<br>US 70 WB-401/NC 50 NB<br>(Capital Blvd.) Ramps<br>Division 5 Wake County Raleigh<br>PLAN DATE: January 2016 REVIEWED BY: T. Joyce<br>PREPARED BY: S. Armstrong REVIEWED BY:<br>REVISIONS INIT. DATE<br>Greenfield Parkway, Garner, NC 27529                                                                                                                                                                                                                                                                                                                                                                                                                                                                                                                                                                                                                                                                                                                                                                                                                                                                                                                                                                                                                                                                                                              |                                                                                             | Design 4 (TMP Area II Phase IV,                                                                                                                      | ss all signatures com<br>Step 2) - Sheet                                  | PLETED           |
|                                                                                                                                                                                                                                                                                                                                                                                                                                                                                                                                                                                                                                                                                                                                                                                                                                                                                                                                                                                                                                                                                                                                                                                                                                                                                                                                                                                                         | DETAILS FOR:<br>Prepared in the Offices of:<br>Division<br>Division<br>PLAN DAT<br>PREPARED | at<br>US 70 WB-401/NC 50 NB<br>(Capital Blvd.) Ramps<br>on 5 Wake County Ra<br>E: January 2016 REVIEWED BY: T. Joyc<br>BY: S. Armstrong REVIEWED BY: | Lleigh<br>DATE<br>DATE<br>DATE<br>DATE<br>DATE<br>Date<br>2F80786E8CD34A5 | 2/2/2016<br>DATE |