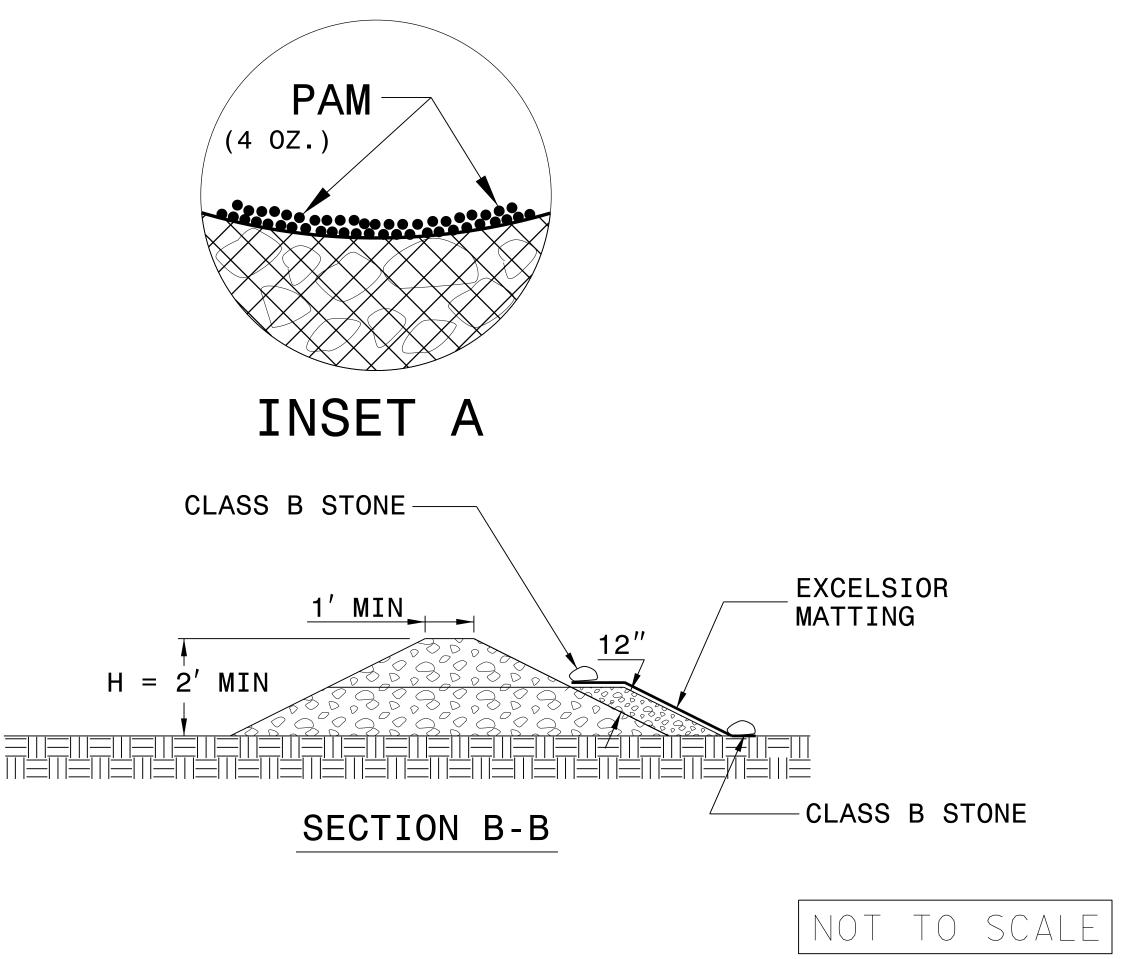

## NOTES:

INSTALL TEMPORARY ROCK SILT CHECK TYPE A IN ACCORDANCE WITH ROADWAY STANDARD DRAWING NO. 1633.01.

USE EXCELSIOR FOR MATTING MATERIAL AND ANCHOR MATTING SECTION AT TOP AND BOTTOM WITH CLASS B STONE.

PRIOR TO POLYACRYLAMIDE (PAM) APPLICATION, OBTAIN A SOIL SAMPLE FROM PROJECT LOCATION, AND FROM OFFSITE MATERIAL, AND ANALYZE FOR APPROPRIATE PAM FLOCCULANT TO BE APPLIED TO EACH ROCK SILT CHECK.

INITIALLY APPLY 4 OUNCES OF POLYACRYLAMIDE (PAM) TO TOP OF MATTING SECTION AND AFTER EVERY RAINFALL EVENT THAT EQUALS OR EXCEEDS 0.50 INCHES.