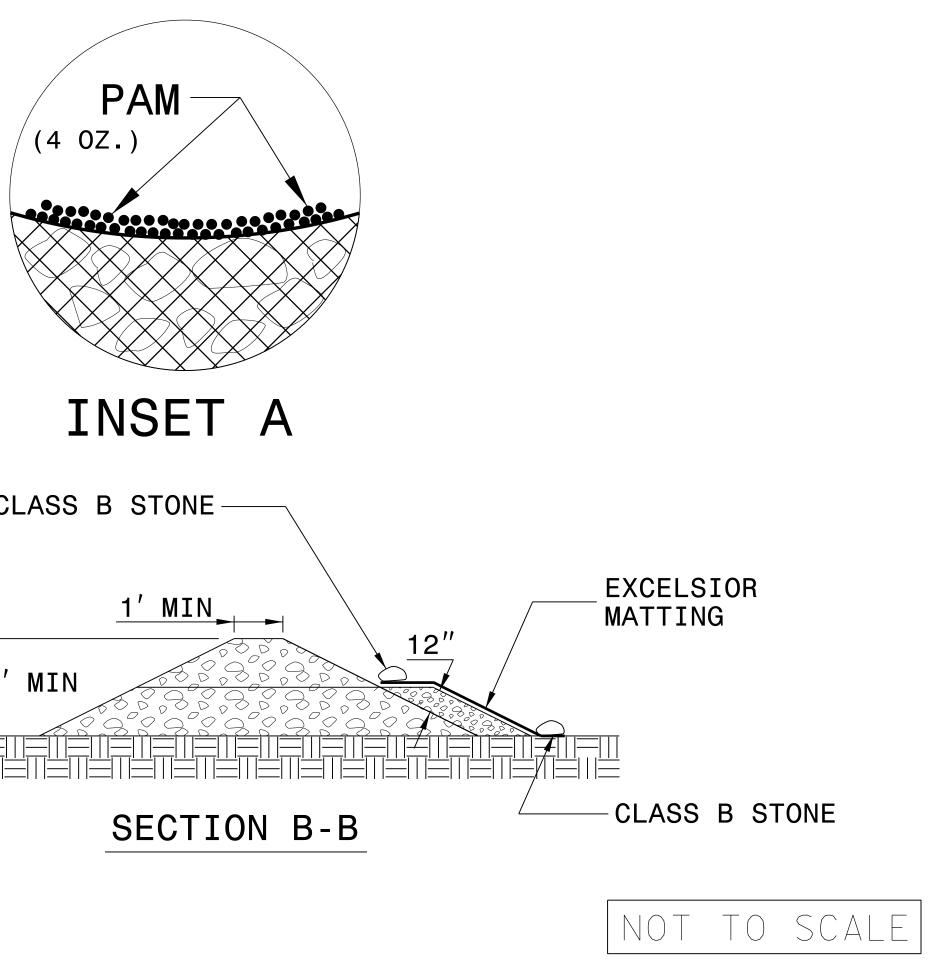

## NOTES:

INSTALL TEMPORARY ROCK SILT CHECK TYPE A IN ACCORDANCE WITH ROADWAY STANDARD DRAWING NO. 1633.01.

USE EXCELSIOR FOR MATTING MATERIAL AND ANCHOR MATTING SECTION AT TOP AND BOTTOM WITH CLASS B STONE.

PRIOR TO POLYACRYLAMIDE (PAM) APPLICATION, OBTAIN A SOIL SAMPLE FROM PROJECT LOCATION, AND FROM OFFSITE MATERIAL, AND ANALYZE FOR APPROPRIATE PAM FLOCCULANT TO BE APPLIED TO EACH ROCK SILT CHECK.

INITIALLY APPLY 4 OUNCES OF POLYACRYLAMIDE (PAM) TO TOP OF MATTING SECTION AND AFTER EVERY RAINFALL EVENT THAT EQUALS OR EXCEEDS 0.50 INCHES.