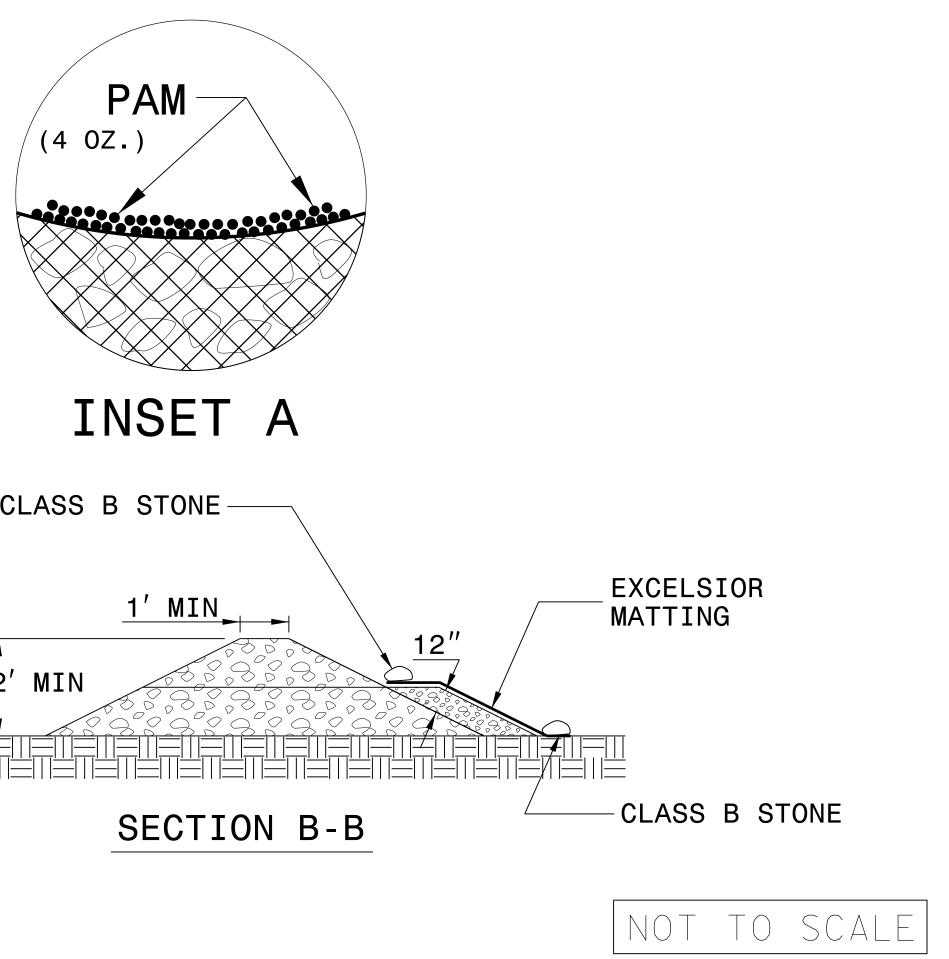

## NOTES:

INSTALL TEMPORARY ROCK SILT CHECK TYPE A IN ACCORDANCE WITH ROADWAY STANDARD DRAWING NO. 1633.01.

USE EXCELSIOR FOR MATTING MATERIAL AND ANCHOR MATTING SECTION AT TOP AND BOTTOM WITH CLASS B STONE.

PRIOR TO POLYACRYLAMIDE (PAM) APPLICATION, OBTAIN A SOIL SAMPLE FROM PROJECT LOCATION, AND FROM OFFSITE MATERIAL, AND ANALYZE FOR APPROPRIATE PAM FLOCCULANT TO BE APPLIED TO EACH ROCK SILT CHECK.

INITIALLY APPLY 4 OUNCES OF POLYACRYLAMIDE (PAM) TO TOP OF MATTING SECTION AND AFTER EVERY RAINFALL EVENT THAT EQUALS OR EXCEEDS 0.50 INCHES.