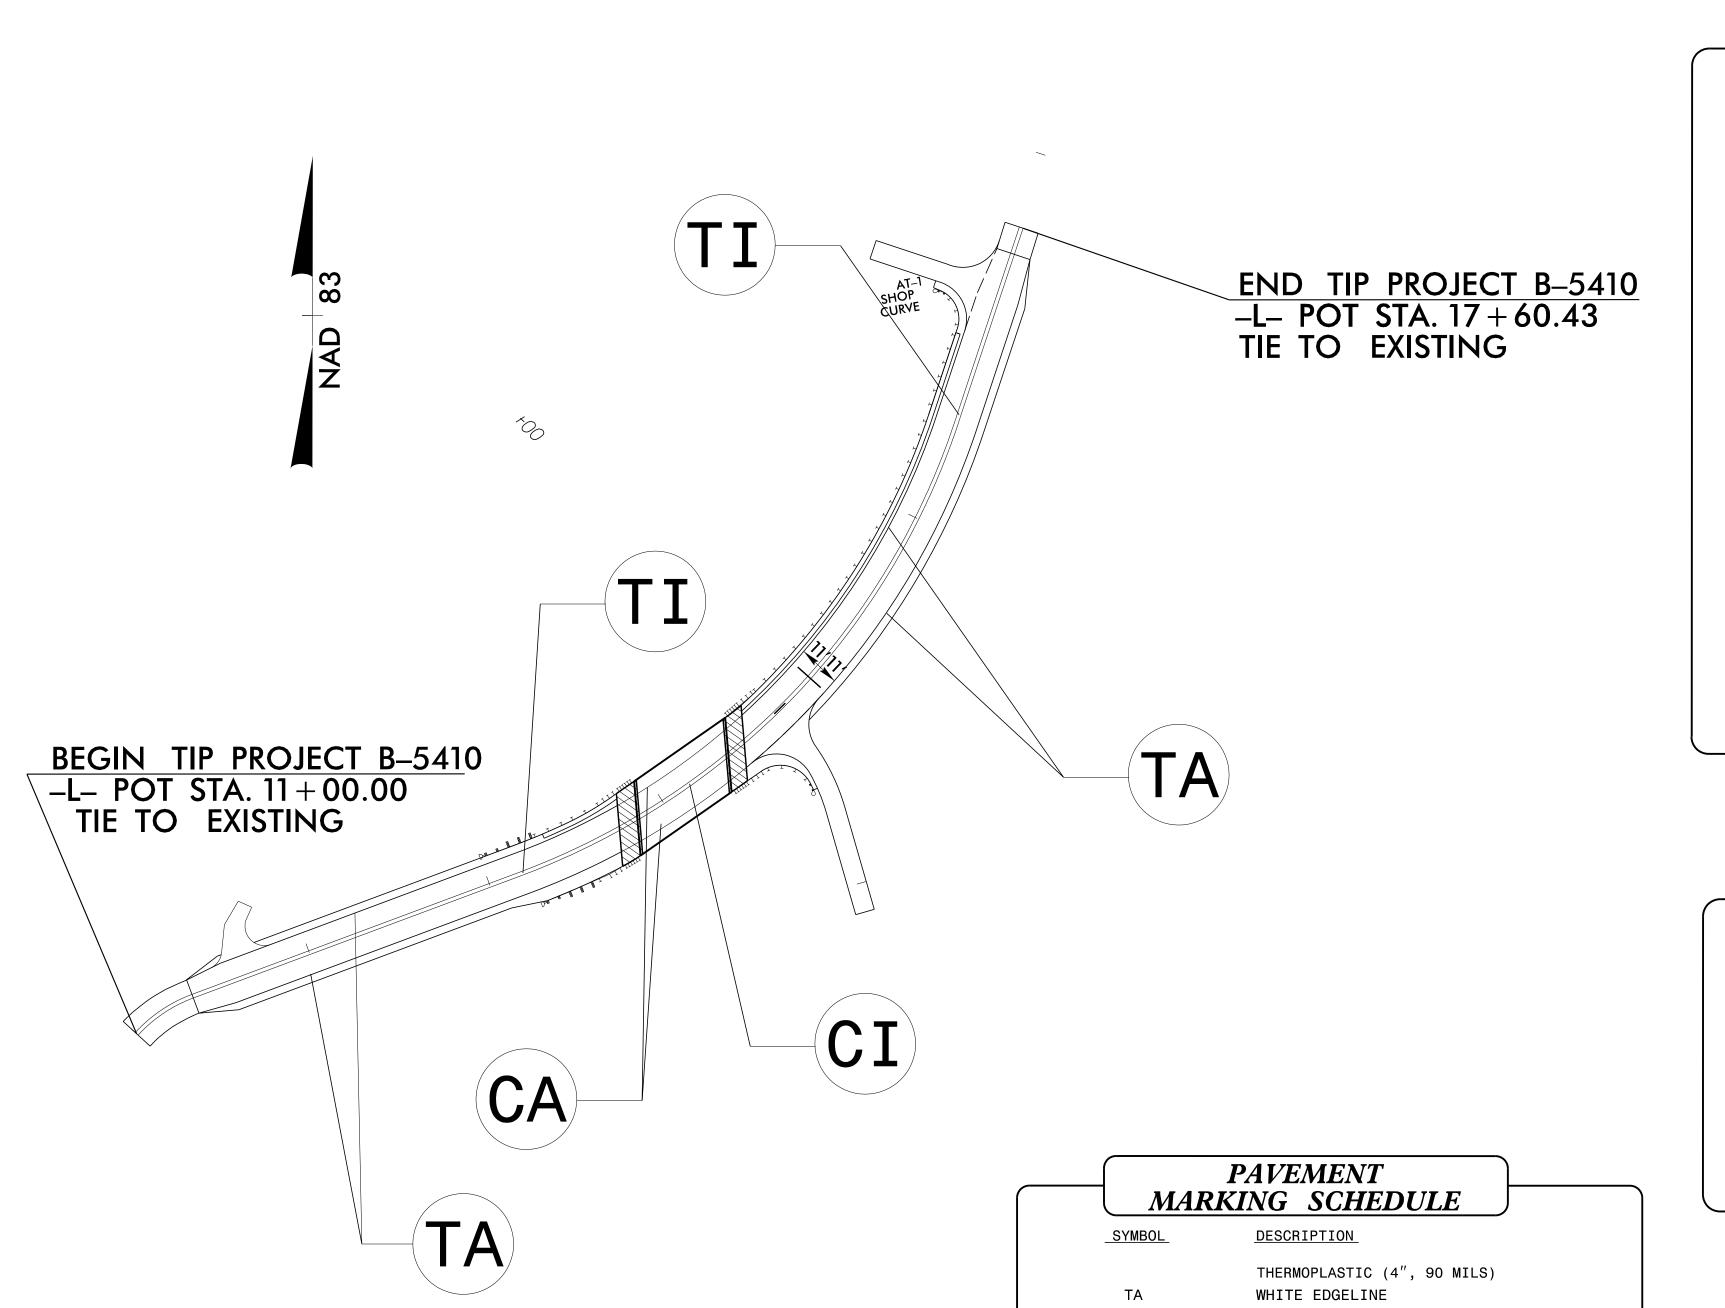

## PAVEMENT MARKING PLAN JACKSON COUNTY

LOCATION: BRIDGE 221 OVER LITTLE SAVANNAH CREEK ON SR 1367

THERMOPLASTIC (4", 120 MILS)

COLD APPLIED PLASTIC (4")

YELLOW DOUBLE CENTER

YELLOW DOUBLE CENTER

WHITE EDGELINE

ROAD NAME MARKING MARKER

SR 1532 THERMOPLASTIC NONE

CONCRETE BRIDGE DECK COLD APPLIED PLASTIC NONE

(TYPES II OR III)

- B) TIE PROPOSED PAVEMENT MARKING LINES TO EXISTING PAVEMENT MARKING LINES.
- C) REMOVE/REPLACE ANY CONFLICTING/DAMAGED PAVEMENT MARKINGS AND MARKERS.
- D) PASSING ZONES WILL BE DETERMINED IN THE FIELD AND MUST BE APPROVED BY THE ENGINEER.
- E) REMOVE ALL RESIDUE AND SURFACE LAITANCE BY ACCEPTABLE METHODS ON CONCRETE BRIDGE DECKS PRIOR TO PLACING COLD APPLIED PLASTIC PAVEMENT MARKING MATERIAL.
- F) TYPE III COLD APPLIED PLASTIC MAY BE USED IN LIEU OF TYPE II COLD APPLIED PLASTIC. IF TYPE III COLD APPLIED PLASTIC IS USED, IT SHALL BE PAID FOR USING THE TYPE II COLD APPLIED PLASTIC PAY ITEM.