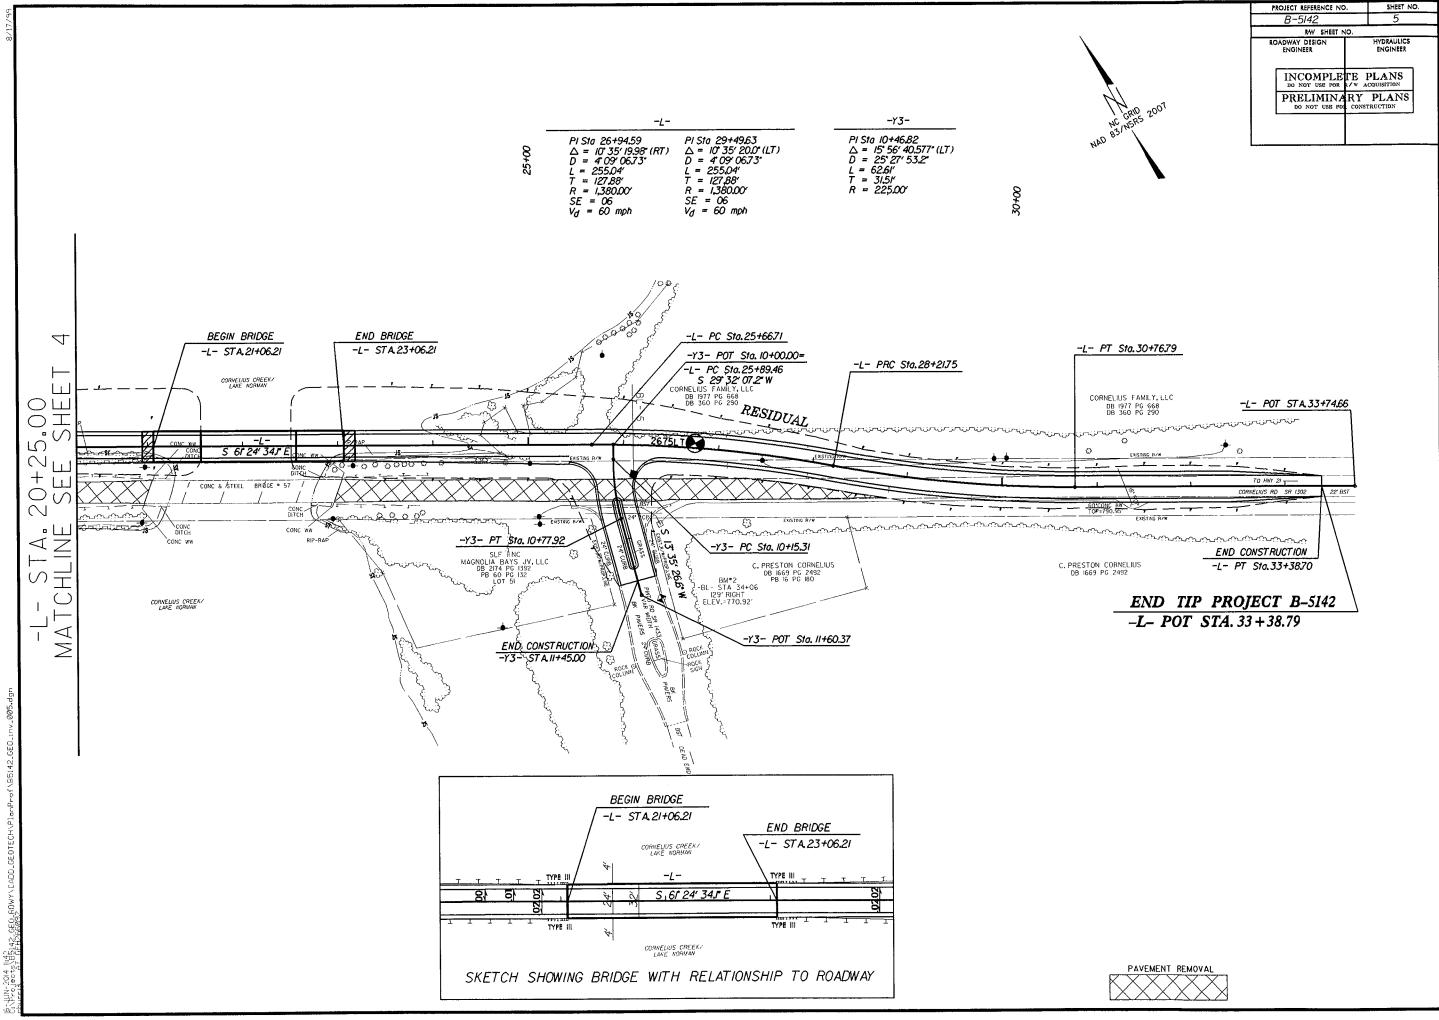

# **CONTENTS**

| LINE   | STATION                             |
|--------|-------------------------------------|
| -L-    | 10+00.00-33+38.79                   |
| - Y I- | II+00 <b>.</b> 00-II+75 <b>.</b> 59 |
| -Y2-   | 10+00.00-11+00.00                   |
| -Y3-   | 10+00.00-11+45.00                   |

# ROADWAY SUBSURFACE INVESTIGATION

PROJ.REFERENCE NO. <u>42303.1.1 (B-5142)</u> F.A. PROJ. BRZ-1302(41) COUNTY **IREDELL** 

PROJECT DESCRIPTION BRIDGE NO. 57 OVER CORNELIUS CREEK ON SR 1302