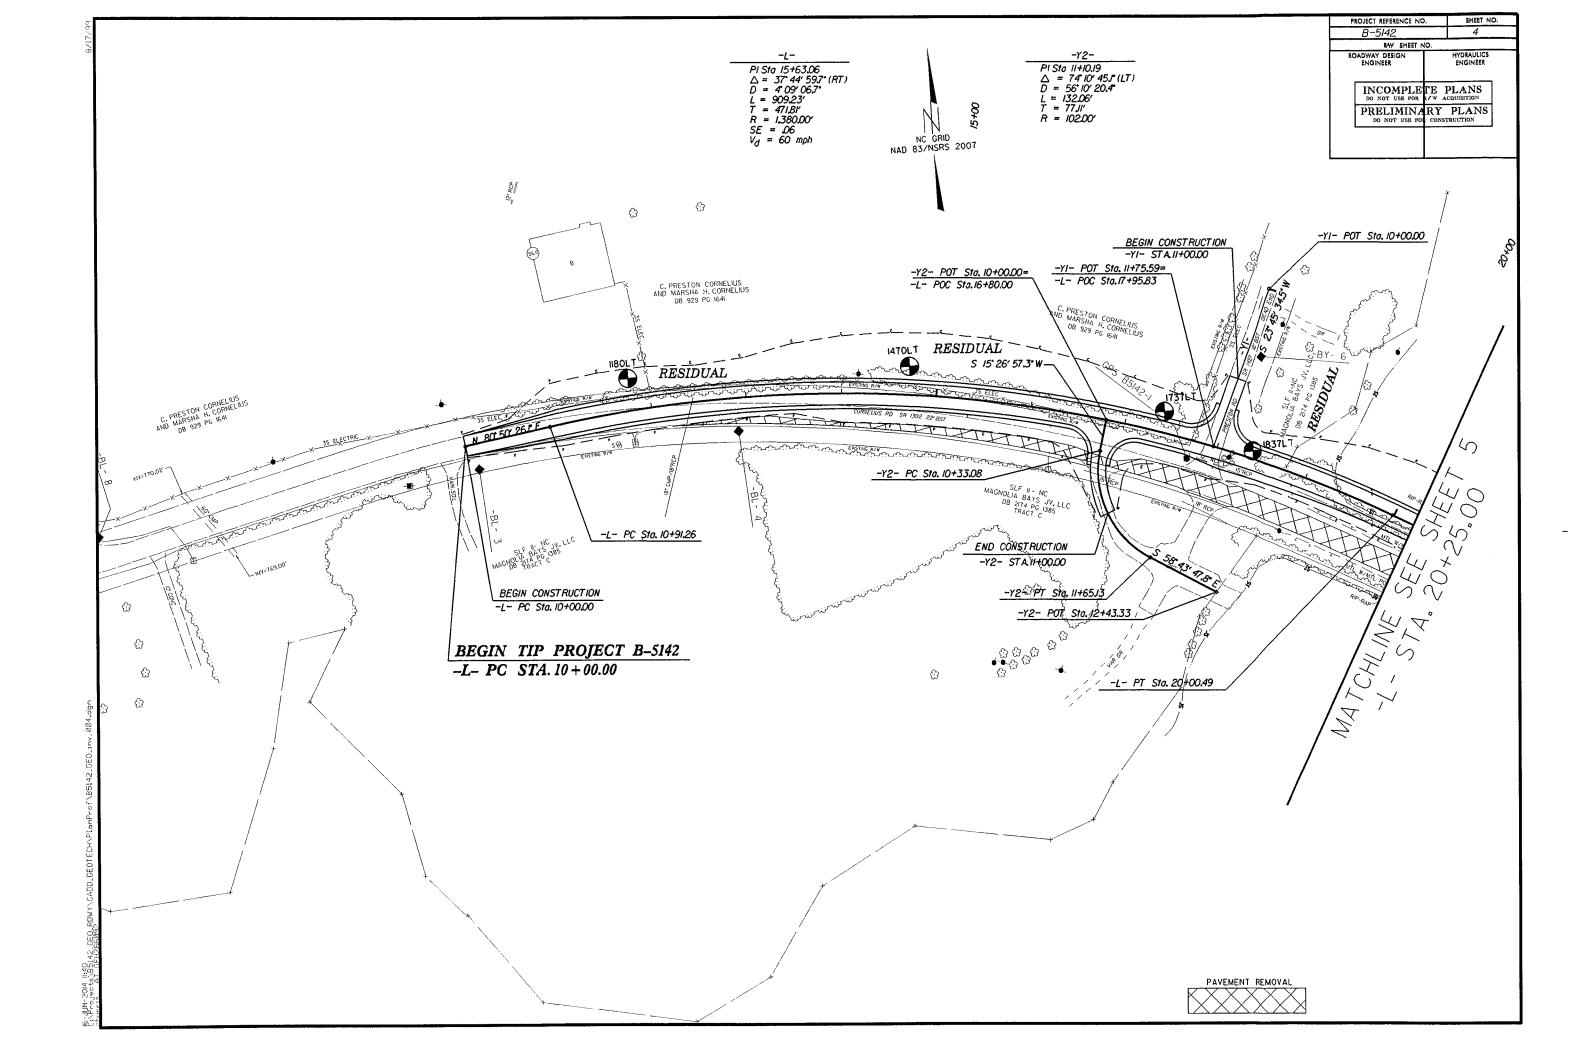

# **CONTENTS**

| LINE   | STATION                             |
|--------|-------------------------------------|
| -L-    | 10+00.00-33+38.79                   |
| - Y I- | II+00 <b>.</b> 00-II+75 <b>.</b> 59 |
| -Y2-   | 10+00.00-11+00.00                   |
| -Y3-   | 10+00.00-11+45.00                   |

# ROADWAY SUBSURFACE INVESTIGATION

PROJ.REFERENCE NO. <u>42303.1.1 (B-5142)</u> F.A. PROJ. BRZ-1302(41) COUNTY **IREDELL** 

PROJECT DESCRIPTION BRIDGE NO. 57 OVER CORNELIUS CREEK ON SR 1302