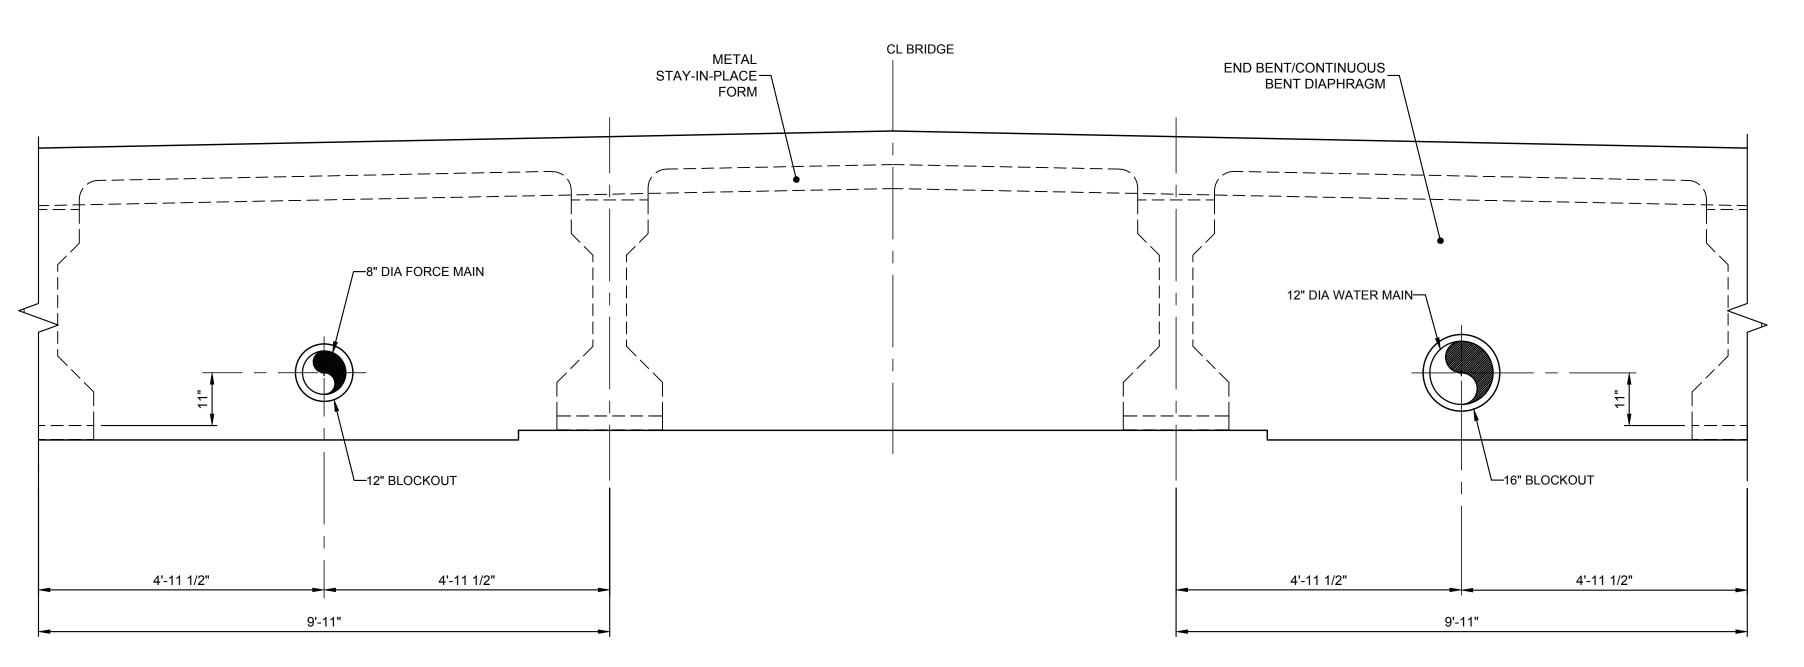

UTILITIES ENGINEERING SEC. PHONE: (919)707-6690 FAX: (919)250-4151

TYPICAL SECTION AT INTERGRAL
END BENT & CONTINUOUS BENT
DIAPHRAGM BLOCKOUT LOCATIONS
NOT TO SCALE

TYPICAL SECTION AT INTERMEDIATE
DIAPHRAGM AND LATERAL SUPPORT
NOT TO SCALE