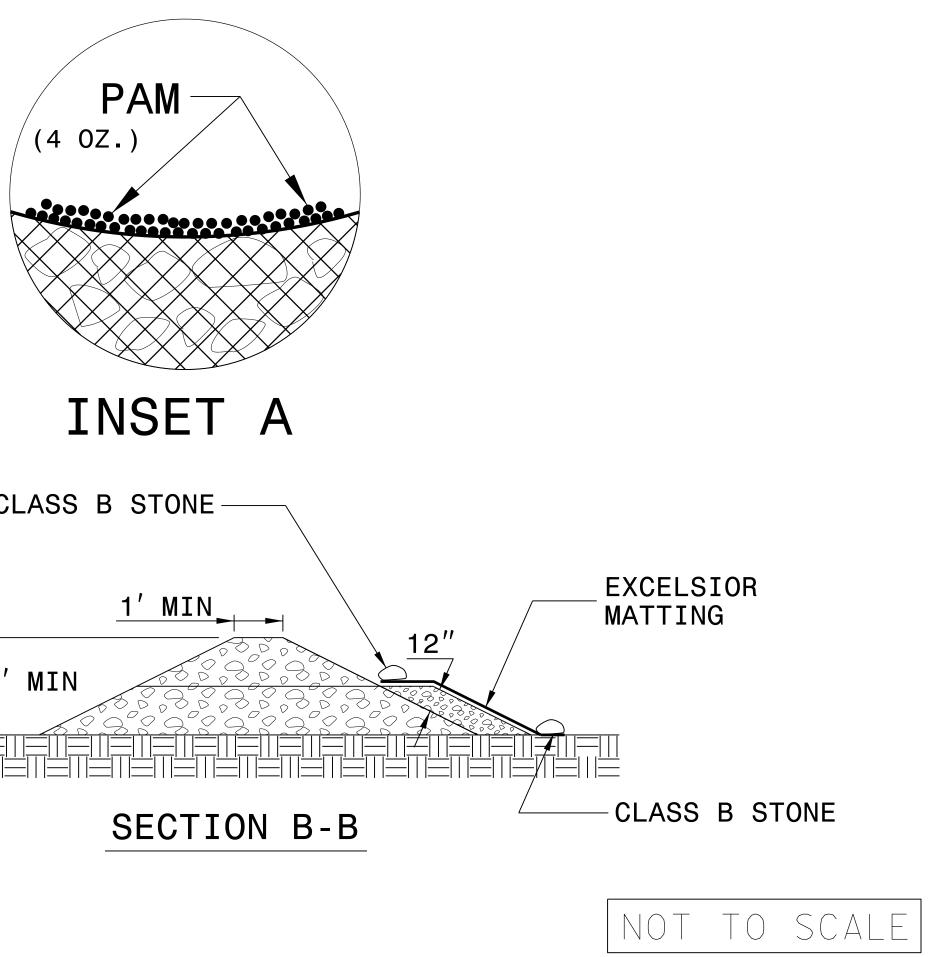

## NOTES:

INSTALL TEMPORARY ROCK SILT CHECK TYPE A IN ACCORDANCE WITH ROADWAY STANDARD DRAWING NO. 1633.01.

USE EXCELSIOR FOR MATTING MATERIAL AND ANCHOR MATTING SECTION AT TOP AND BOTTOM WITH CLASS B STONE.

PRIOR TO POLYACRYLAMIDE (PAM) APPLICATION, OBTAIN A SOIL SAMPLE FROM PROJECT LOCATION, AND FROM OFFSITE MATERIAL, AND ANALYZE FOR APPROPRIATE PAM FLOCCULANT TO BE APPLIED TO EACH ROCK SILT CHECK.

INITIALLY APPLY 4 OUNCES OF POLYACRYLAMIDE (PAM) TO TOP OF MATTING SECTION AND AFTER EVERY RAINFALL EVENT THAT EQUALS OR EXCEEDS 0.50 INCHES.