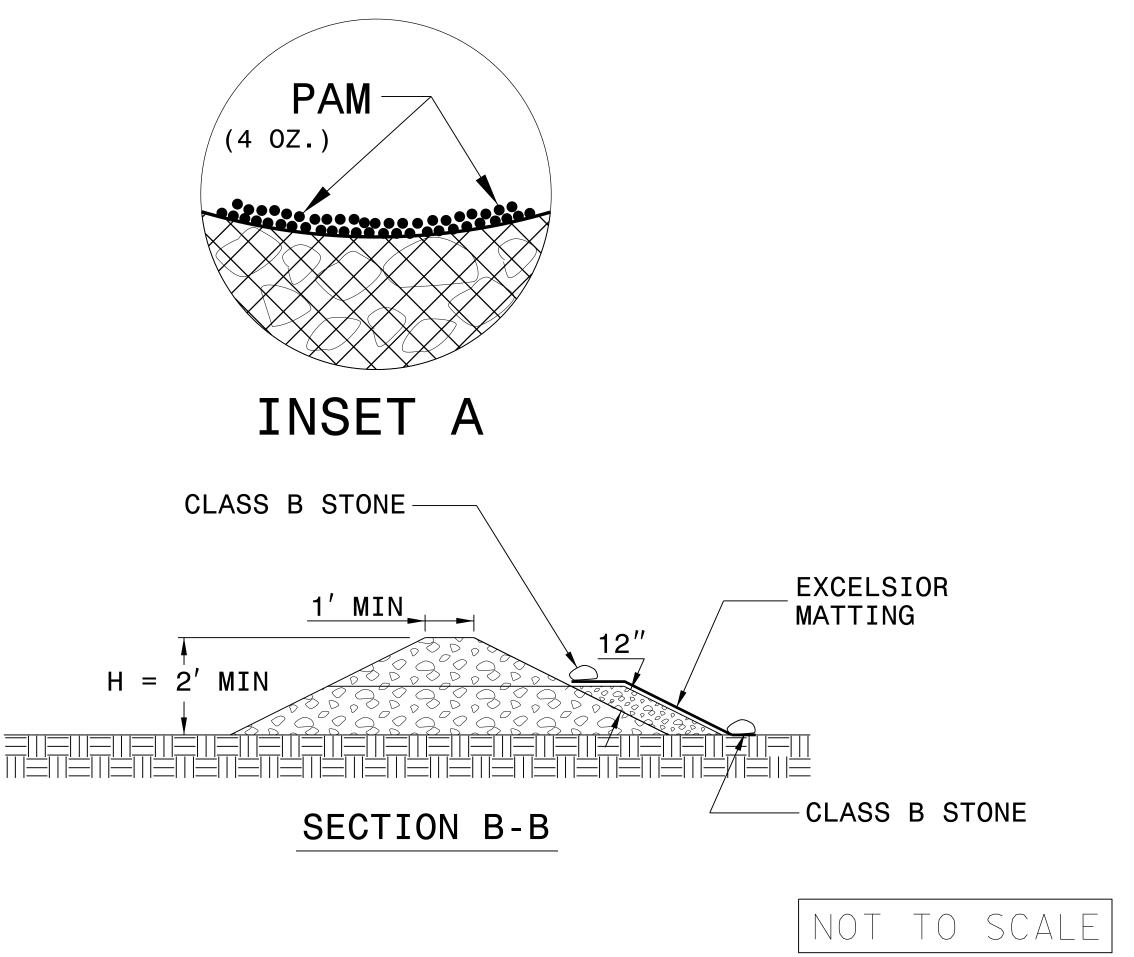

## NOTES:

INSTALL TEMPORARY ROCK SILT CHECK TYPE A IN ACCORDANCE WITH ROADWAY STANDARD DRAWING NO. 1633.01.

USE EXCELSIOR FOR MATTING MATERIAL AND ANCHOR MATTING SECTION AT TOP AND BOTTOM WITH CLASS B STONE.

PRIOR TO POLYACRYLAMIDE (PAM) APPLICATION, OBTAIN A SOIL SAMPLE FROM PROJECT LOCATION, AND FROM OFFSITE MATERIAL, AND ANALYZE FOR APPROPRIATE PAM FLOCCULANT TO BE APPLIED TO EACH ROCK SILT CHECK.

INITIALLY APPLY 4 OUNCES OF POLYACRYLAMIDE (PAM) TO TOP OF MATTING SECTION AND AFTER EVERY RAINFALL EVENT THAT EQUALS OR EXCEEDS 0.50 INCHES.