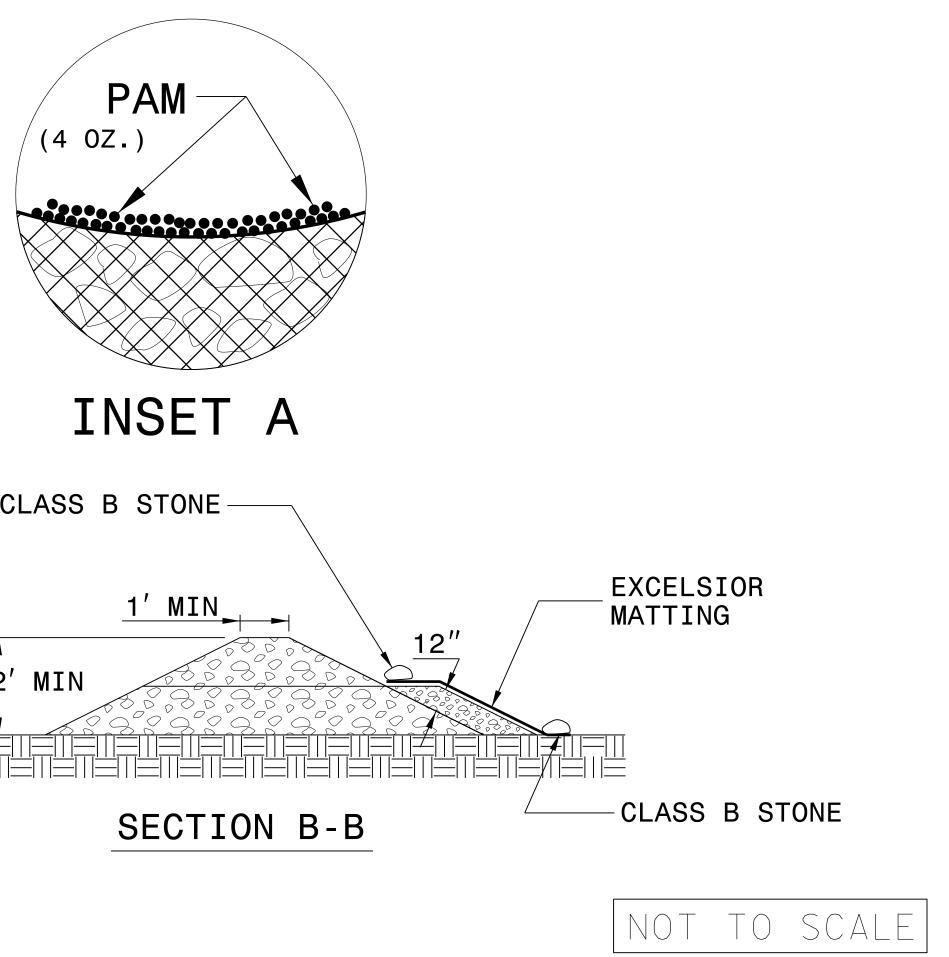

## NOTES:

INSTALL TEMPORARY ROCK SILT CHECK TYPE A IN ACCORDANCE WITH ROADWAY STANDARD DRAWING NO. 1633.01.

USE EXCELSIOR FOR MATTING MATERIAL AND ANCHOR MATTING SECTION AT TOP AND BOTTOM WITH CLASS B STONE.

PRIOR TO POLYACRYLAMIDE (PAM) APPLICATION, OBTAIN A SOIL SAMPLE FROM PROJECT LOCATION, AND FROM OFFSITE MATERIAL, AND ANALYZE FOR APPROPRIATE PAM FLOCCULANT TO BE APPLIED TO EACH ROCK SILT CHECK.

INITIALLY APPLY 4 OUNCES OF POLYACRYLAMIDE (PAM) TO TOP OF MATTING SECTION AND AFTER EVERY RAINFALL EVENT THAT EQUALS OR EXCEEDS 0.50 INCHES.