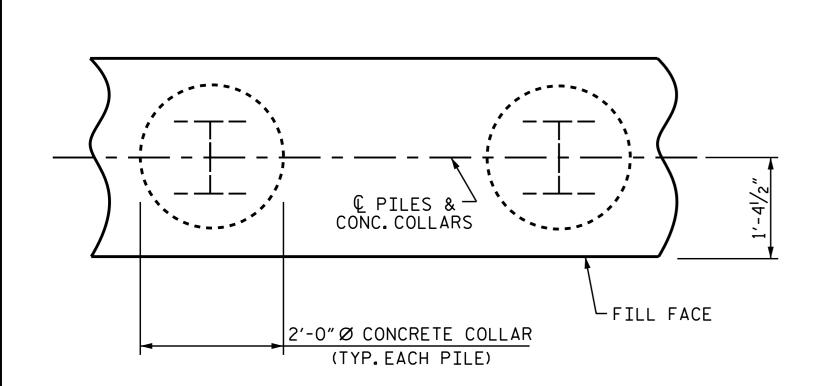

DETAIL "A"

END BENT 1 SHOWN, END BENT 2 SIMILAR BY ROTATION

PLAN END BENT 1 SHOWN, END BENT 2 SIMILAR BY ROTATION

ASSEMBLED BY: H. B. DESAI DATE: 11-19-14
CHECKED BY: E. I. OMILE DATE: 12-16-14

DRAWN BY: WJH 12/II
CHECKED BY: AAC 12/II

TOTAL SHEETS

DATE: