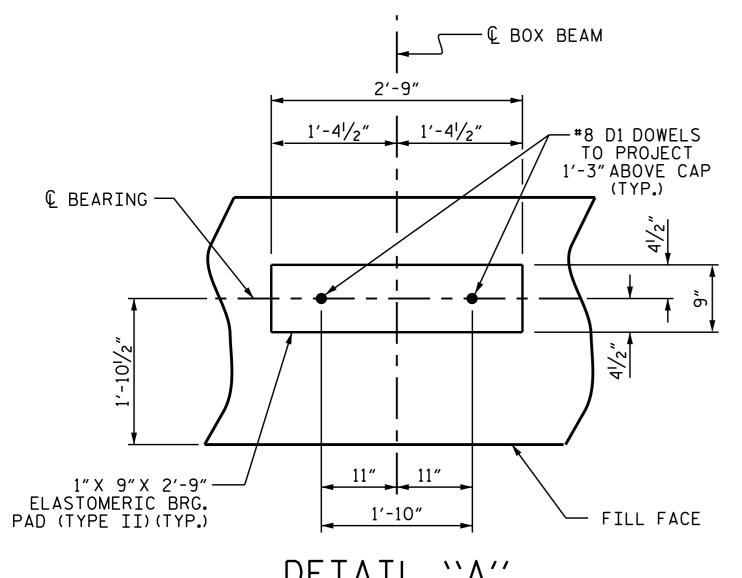

DETAIL "A"

END BENT 1 SHOWN, END BENT 2 SIMILAR BY ROTATION

PLAN END BENT 1 SHOWN, END BENT 2 SIMILAR BY ROTATION

ASSEMBLED BY: H. B. DESAI DATE: 11-19-14
CHECKED BY: E. I. OMILE DATE: 12-16-14

DRAWN BY: WJH 12/II
CHECKED BY: AAC 12/II