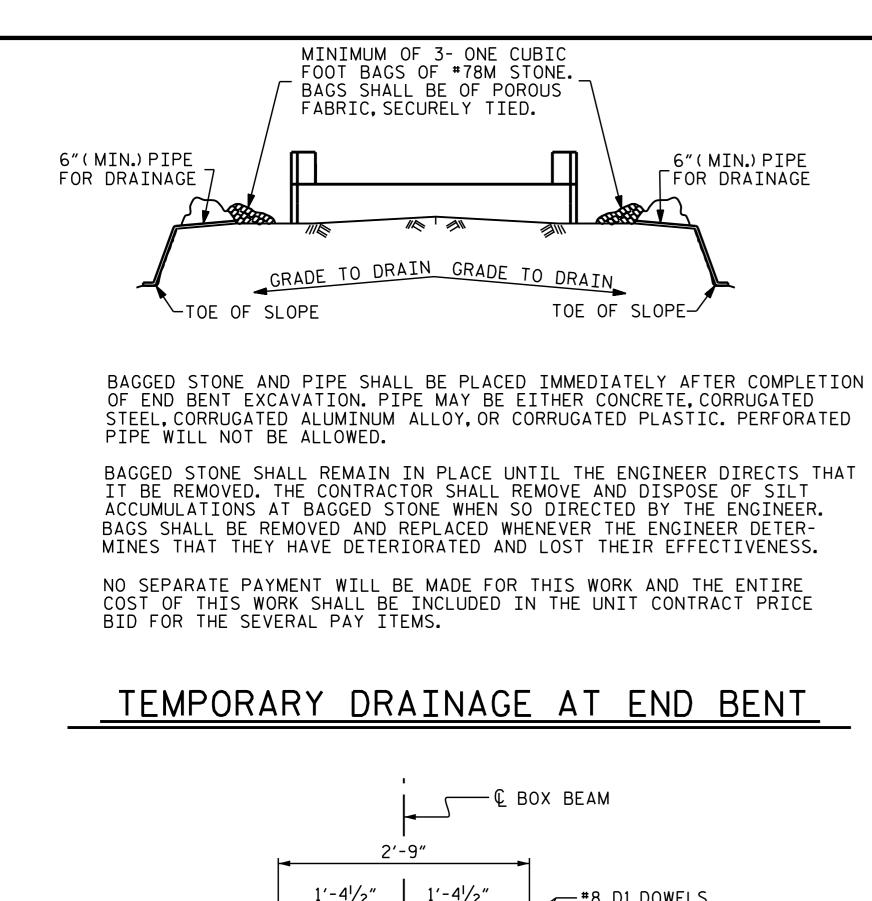

DETAIL "A"

END BENT 1 SHOWN, END BENT 2 SIMILAR BY ROTATION

PLAN END BENT 1 SHOWN, END BENT 2 SIMILAR BY ROTATION

ASSEMBLED BY: H. B. DESAI DATE: 11-19-14
CHECKED BY: E. I. OMILE DATE: 12-16-14

DRAWN BY: WJH 12/II
CHECKED BY: AAC 12/II