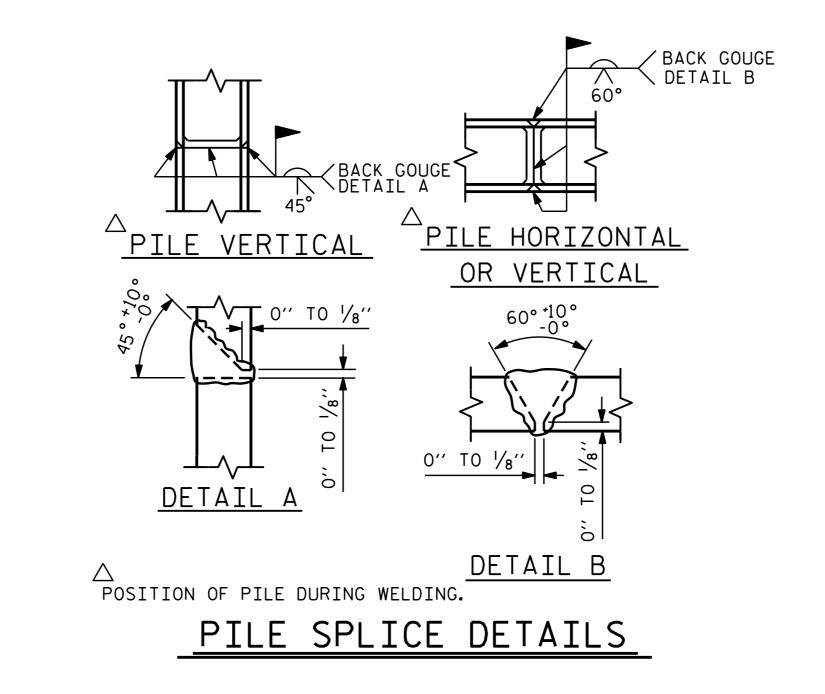

DETAIL "A"

END BENT 1 SHOWN, END BENT 2 SIMILAR BY ROTATION

PLAN END BENT 1 SHOWN, END BENT 2 SIMILAR BY ROTATION

ASSEMBLED BY: H. B. DESAI DATE: 11-19-14
CHECKED BY: E. I. OMILE DATE: 12-16-14

DRAWN BY: WJH 12/II
CHECKED BY: AAC 12/II