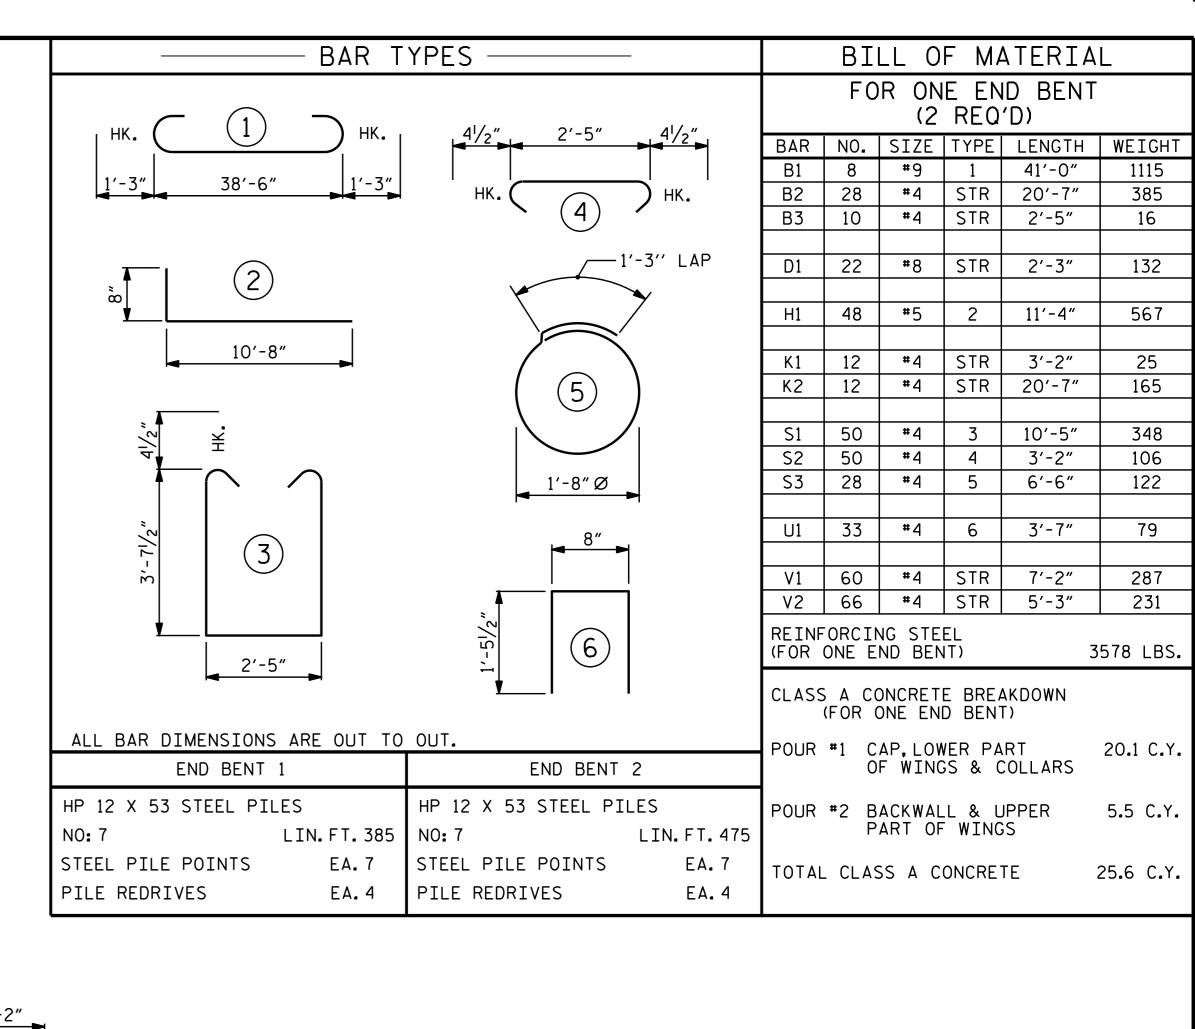

DETAIL "A"

END BENT 1 SHOWN, END BENT 2 SIMILAR BY ROTATION

PLAN END BENT 1 SHOWN, END BENT 2 SIMILAR BY ROTATION

ASSEMBLED BY: H. B. DESAI DATE: 11-19-14
CHECKED BY: E. I. OMILE DATE: 12-16-14

DRAWN BY: WJH 12/II
CHECKED BY: AAC 12/II