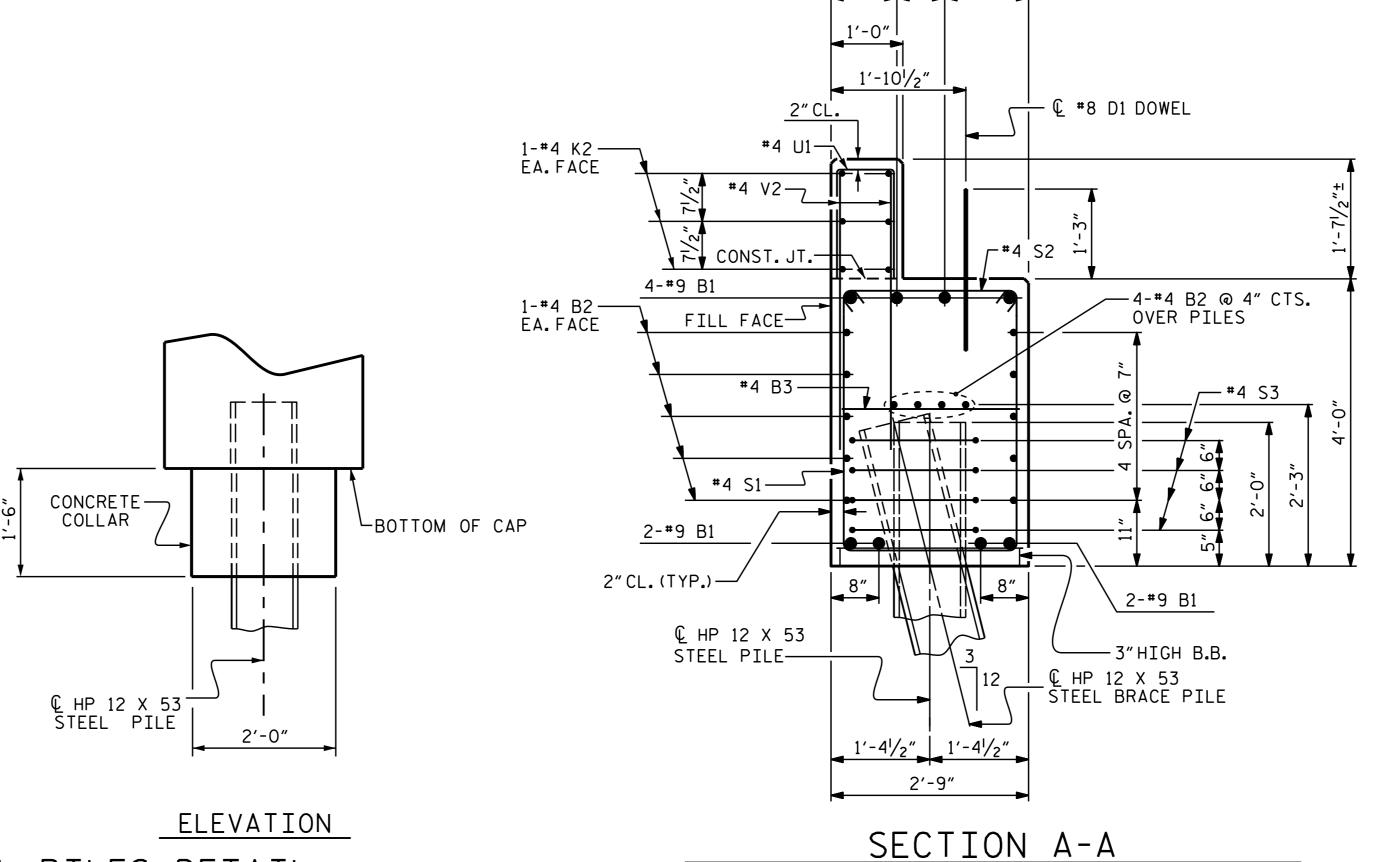

DETAIL "A"

END BENT 1 SHOWN, END BENT 2 SIMILAR BY ROTATION

PLAN END BENT 1 SHOWN, END BENT 2 SIMILAR BY ROTATION

ASSEMBLED BY: H. B. DESAI DATE: 11-19-14
CHECKED BY: E. I. OMILE DATE: 12-16-14

DRAWN BY: WJH 12/II
CHECKED BY: AAC 12/II

TOTAL SHEETS

DATE: