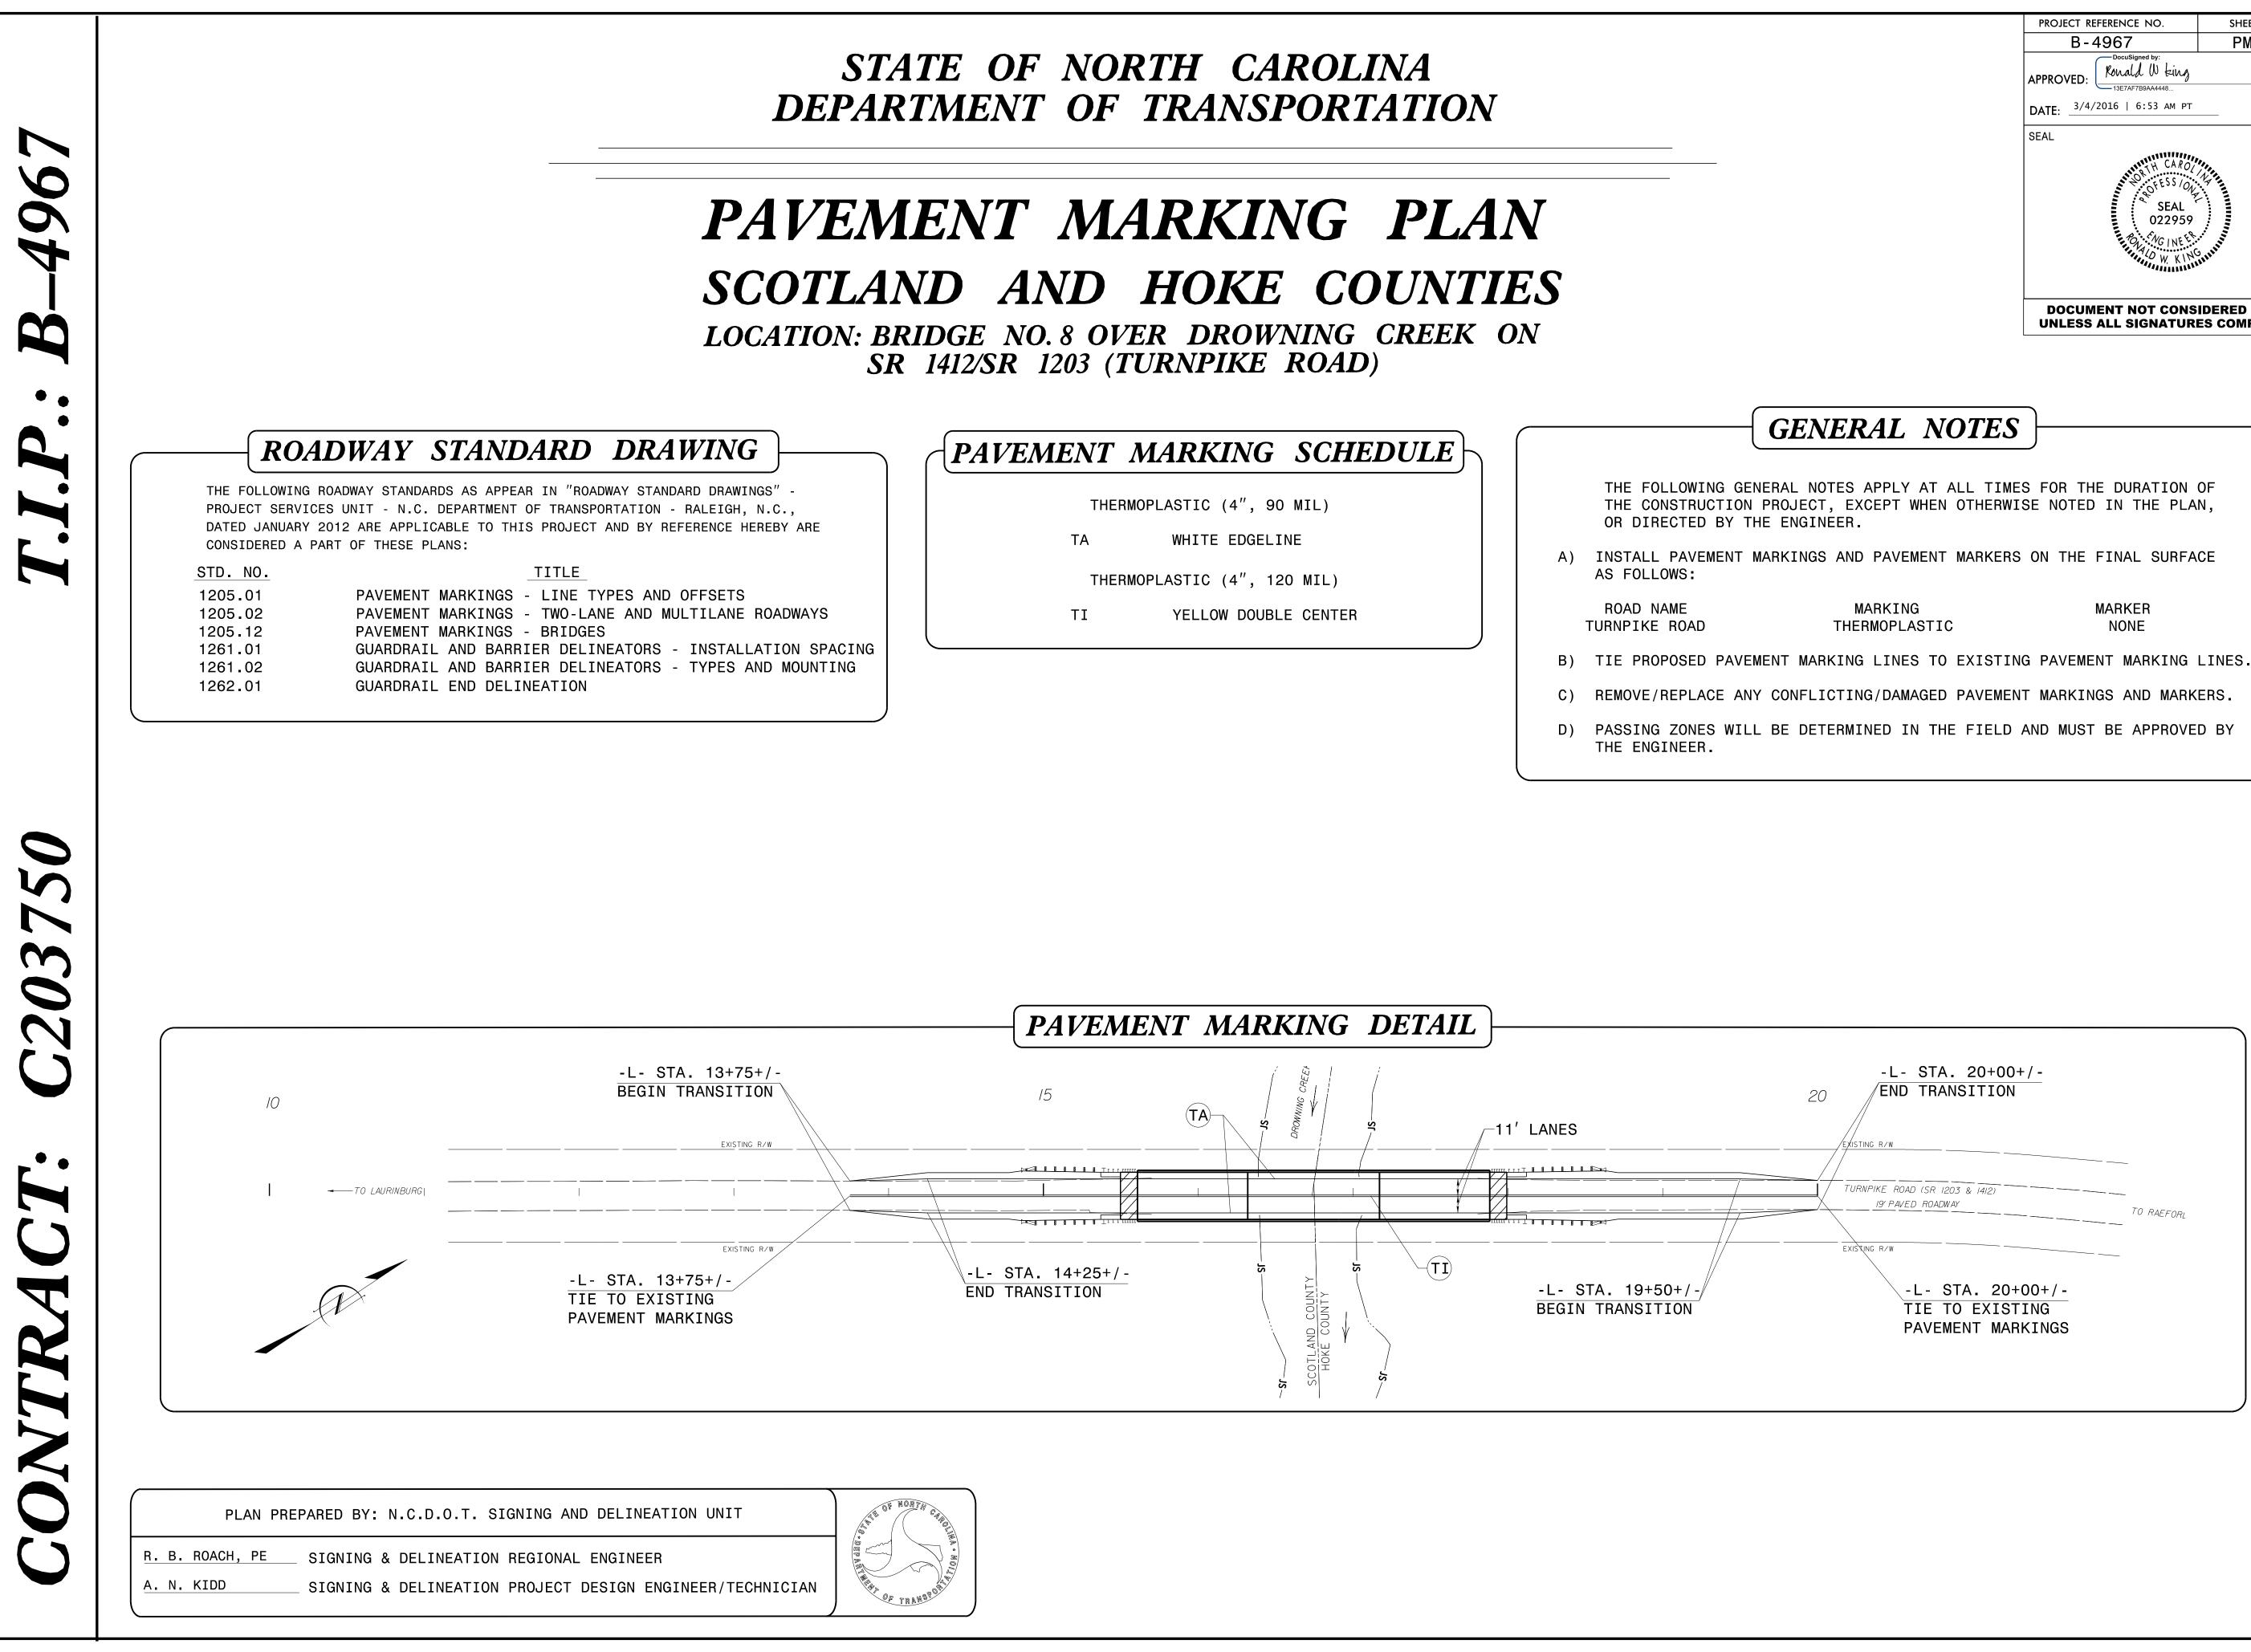

|                                                                                                                                                              | PROJECT REFERENCE NO.                            | SHEET NO. |
|--------------------------------------------------------------------------------------------------------------------------------------------------------------|--------------------------------------------------|-----------|
|                                                                                                                                                              | B-4967                                           | PMP - 1   |
|                                                                                                                                                              | APPROVED: Konald W king<br>13E7AF7B9AA4448       |           |
|                                                                                                                                                              | DATE:                                            |           |
|                                                                                                                                                              | SEAL                                             |           |
|                                                                                                                                                              | SEAL<br>022959<br><i>NG INE</i><br><i>NG INE</i> |           |
|                                                                                                                                                              | DOCUMENT NOT CONS<br>UNLESS ALL SIGNATUR         |           |
| <b>GENERAL NOTES APPLY AT ALL TIME</b><br>COLLOWING GENERAL NOTES APPLY AT ALL TIME<br>CONSTRUCTION PROJECT, EXCEPT WHEN OTHERWIS<br>RECTED BY THE ENGINEER. | S FOR THE DURATION                               |           |
| L PAVEMENT MARKINGS AND PAVEMENT MARKERS                                                                                                                     | ON THE FINAL SURFA                               | CE        |
| NAME MARKING<br>E ROAD THERMOPLASTIC                                                                                                                         | MARKER<br>NONE                                   |           |
| OPOSED PAVEMENT MARKING LINES TO EXISTING                                                                                                                    | G PAVEMENT MARKING                               | LINES.    |
| /REPLACE ANY CONFLICTING/DAMAGED PAVEMEN                                                                                                                     | T MARKINGS AND MARK                              | ERS.      |
| G ZONES WILL BE DETERMINED IN THE FIELD /                                                                                                                    | AND MUST BE APPROVE                              | D BY      |