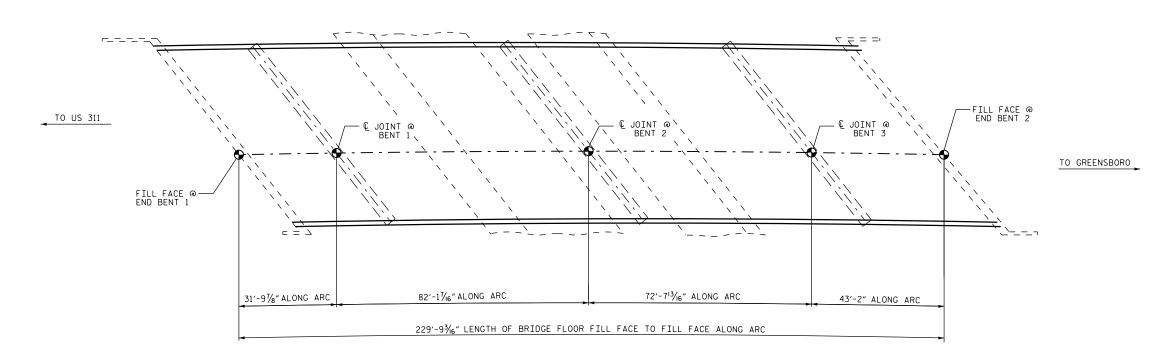

ELEVATION

SECTIONS ALONG & ROADWAY

## SCOPE OF WORK:

- PARTIALLY REMOVE BRIDGE DECK CONCRETE, USING SHOTBLAST METHOD. OVERLAY PREPARED BRIDGE DECK WITH EPOXY OVERLAY SYSTEM.

- DEMOLISH EXISTING BRIDGE DECK JOINTS.
   RECONSTRUCT BRIDGE DECK JOINTS AND INSTALL NEW FOAM JOINT SEALS.
   CLEAN AND PAINT EXISTING GIRDER ENDS.