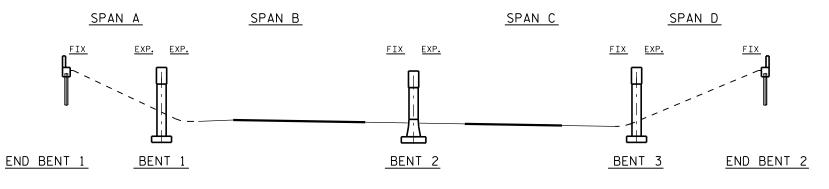

ELEVATION

SECTIONS ALONG & ROADWAY

## SCOPE OF WORK:

- PARTIALLY REMOVE BRIDGE DECK CONCRETE, USING SHOTBLAST METHOD. OVERLAY PREPARED BRIDGE DECK WITH EPOXY OVERLAY SYSTEM.

- DEMOLISH EXISTING BRIDGE DECK JOINTS.
   RECONSTRUCT BRIDGE DECK JOINTS AND INSTALL NEW FOAM JOINT SEALS.
   CLEAN AND PAINT EXISTING GIRDER ENDS.