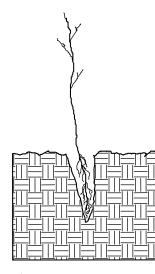

#### **DIBBLE PLANTING METHOD** USING THE KBC PLANTING BAR

1. Insert planting bar as shown and pull handle toward planter.

2. Remove planting bar and place seedling at correct depth.

soil at bottom.

5. Push handle forward firming soil at top.

ROOT PRUNING All seedlings shall be root pruned, if necessary, so that no roots extend more than 10 inches below the root collar.