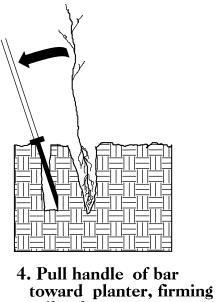

#### **DIBBLE PLANTING METHOD** USING THE KBC PLANTING BAR

1. Insert planting bar as shown and pull handle toward planter.

2. Remove planting bar and place seedling at correct depth.

soil at bottom.

5. Push handle forward firming soil at top.