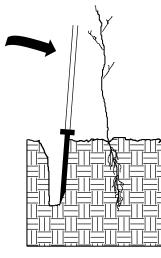

### HEALING IN

#### **DIBBLE PLANTING METHOD** USING THE KBC PLANTING BAR

1. Insert planting bar as shown and pull handle toward planter.

2. Remove planting bar and place seedling at correct depth.

soil at bottom.

5. Push handle forward firming soil at top.