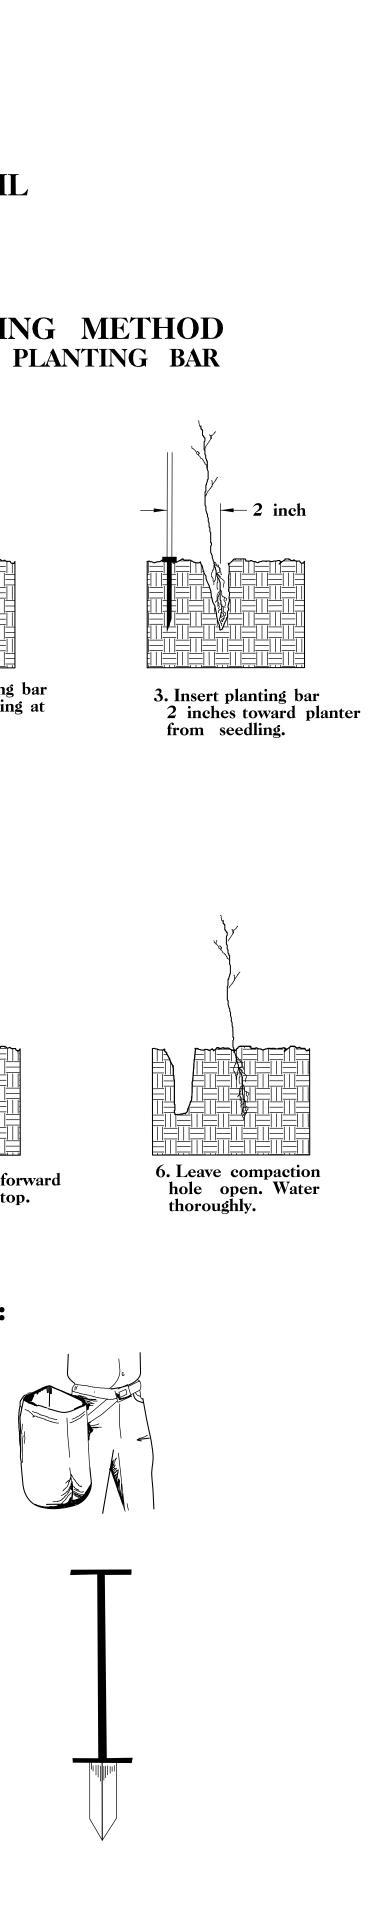

#### **DIBBLE PLANTING METHOD** USING THE KBC PLANTING BAR

1. Insert planting bar as shown and pull handle toward planter.

2. Remove planting bar and place seedling at correct depth.

soil at bottom.

5. Push handle forward firming soil at top.

## **PLANTING NOTES:**

PLANTING BAG During planting, seedlings shall be kept in a moist canvas bag or similar container to prevent the root systems from drying.

KBC PLANTING BAR Planting bar shall have a blade with a triangular cross section, and shall be 12 inches long, 4 inches wide and 1 inch thick at center.