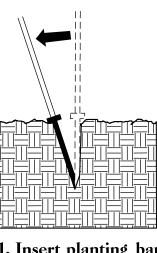

#### **DIBBLE PLANTING METHOD** USING THE KBC PLANTING BAR

1. Insert planting bar as shown and pull handle toward planter.

2. Remove planting bar and place seedling at correct depth.

soil at bottom.

5. Push handle forward firming soil at top.

## **PLANTING NOTES:**

PLANTING BAG During planting, seedlings shall be kept in a moist canvas bag or similar container to prevent the root systems from drying.

KBC PLANTING BAR Planting bar shall have a blade with a triangular cross section, and shall be 12 inches long, 4 inches wide and 1 inch thick at center.