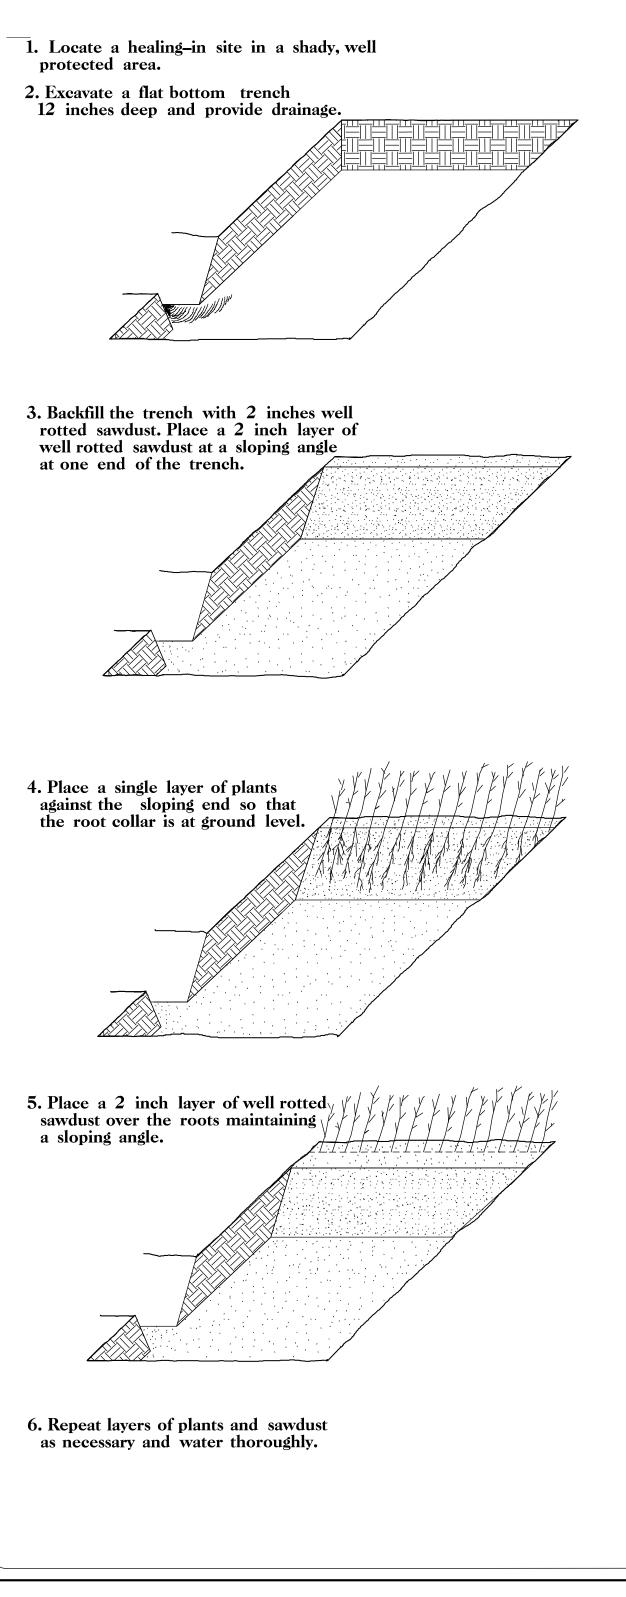

# This electronic collection of documents is provided for the convenience of the user and is Not a Certified Document -

The documents contained herein were originally issued and sealed by the individuals whose names and license numbers appear on each page, on the dates appearing with their signature on that page. This file or an individual page shall not be considered a certified document.

## PLANTING DETAILS SEEDLING / LINER BAREROOT PLANTING DETAIL

### HEALING IN



#### **DIBBLE PLANTING METHOD** USING THE KBC PLANTING BAR



1. Insert planting bar as shown and pull handle toward planter.



2. Remove planting bar and place seedling at correct depth.



soil at bottom.



5. Push handle forward firming soil at top.

## **PLANTING NOTES:**

PLANTING BAG During planting, seedlings shall be kept in a moist canvas bag or similar container to prevent the root systems from drying.

KBC PLANTING BAR Planting bar shall have a blade with a triangular cross section, and shall be 12 inches long, 4 inches wide and 1 inch thick at center.

ROOT PRUNING All seedlings shall be root pruned, if necessary, so that no roots extend more than 10 inches below the root collar.



# REFORESTATION

□ TREE REFORESTATION SHALL BE PLANTED 6 FT. TO 10 FT. ON CENTER, RANDOM SPA