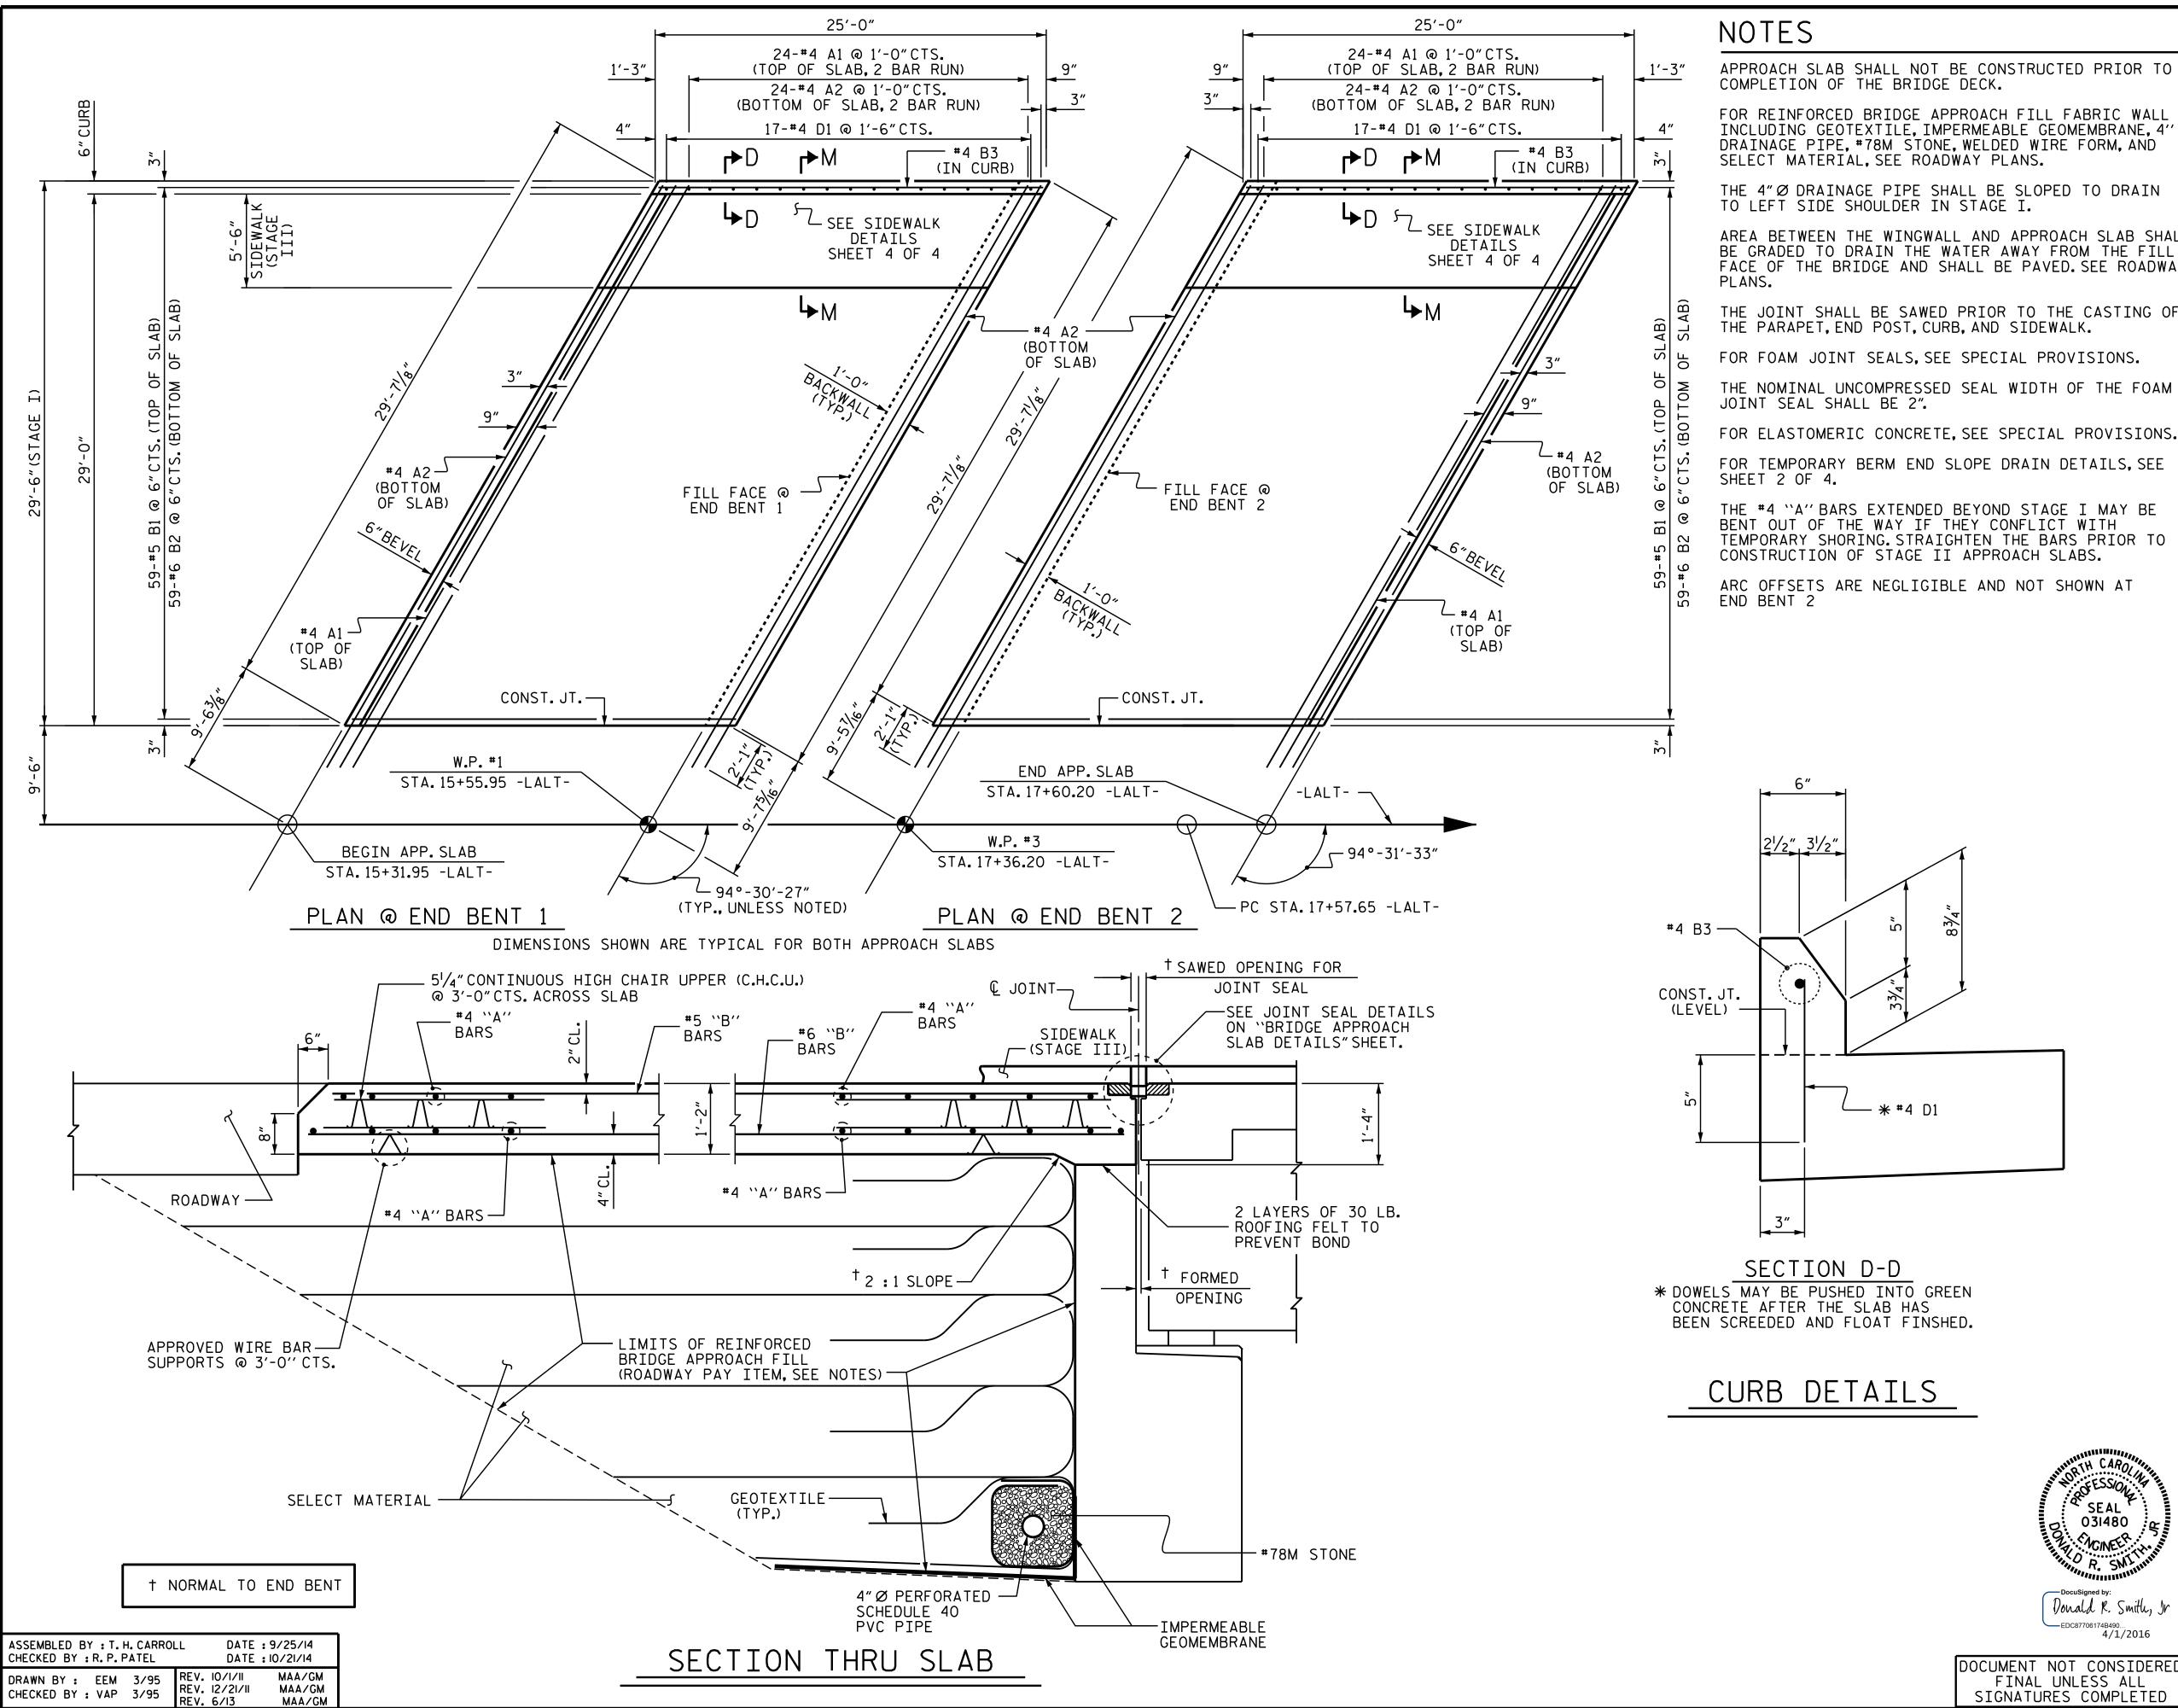

22-MAR-2016 10:36 R:\Structures\Plans\str1\U3308\_sd\_AS\_01.dgn jdhawk

+

| BE CONSTRUCTED PRIOR TO<br>E DECK.                                                              |
|-------------------------------------------------------------------------------------------------|
| PPROACH FILL FABRIC WALL<br>PERMEABLE GEOMEMBRANE,4''Ø<br>E,WELDED WIRE FORM,AND<br>DWAY PLANS. |
| HALL BE SLOPED TO DRAIN<br>N STAGE I.                                                           |
| LL AND APPROACH SLAB SHALL<br>WATER AWAY FROM THE FILL<br>SHALL BE PAVED.SEE ROADWAY            |
| ) PRIOR TO THE CASTING OF                                                                       |

|                            | <u>о т.</u>                  |             |             |        |        |  |
|----------------------------|------------------------------|-------------|-------------|--------|--------|--|
| BILL OF MATERIAL           |                              |             |             |        |        |  |
| FOR ONE APPROACH SLAB      |                              |             |             |        |        |  |
| STAGE I (2 REQ'D)          |                              |             |             |        |        |  |
| BAR                        | NO.                          | SIZE        | TYPE        | LENGTH | WEIGHT |  |
| * A1                       | 50                           | *4          | STR         | 16'-9" | 559    |  |
| A2                         | 52                           | #4          | STR         | 16'-8" | 579    |  |
|                            |                              |             |             |        |        |  |
| <b>米</b> B1                | 59                           | <b>#</b> 5  | STR         | 23′-9″ | 1462   |  |
| B2                         | 59                           | #6          | STR         | 24'-8" | 2186   |  |
| <b>₩</b> B3                | 1                            | #4          | STR         | 24'-7" | 16     |  |
|                            |                              |             |             |        |        |  |
| * D1                       | 17                           | #4          | STR         | 0'-9"  | 9      |  |
| REINFO                     | REINFORCING STEEL LBS. 2,765 |             |             |        |        |  |
|                            |                              |             |             |        | 2.040  |  |
| REINFORCING STEEL LBS.     |                              |             |             |        | 2,046  |  |
| CLASS AA CONCRETE          |                              |             |             | С. Ү.  | 32.2   |  |
| FOR ONE SIDEWALK ON        |                              |             |             |        |        |  |
|                            |                              |             |             |        |        |  |
| APPROACH SLAB              |                              |             |             |        |        |  |
| STAGE III (2 REQ'D)        |                              |             |             |        |        |  |
| BAR                        |                              | SIZE        |             | LENGTH | WEIGHT |  |
| <b>₩</b> B3                | 5                            | #4          | STR         | 24'-7" | 82     |  |
| * ~ ~                      | <u> </u>                     | <b>++</b> Л | <u>ст</u> р | E/ 0"  |        |  |
| * G2                       | 25                           | #4          | STR         | 5'-2"  | 86     |  |
|                            |                              |             |             |        |        |  |
| ₩ FP0X                     | * EPOXY COATED               |             |             |        |        |  |
| REINFORCING STEEL          |                              |             |             | LBS.   | . 168  |  |
| CLASS AA CONCRETE C.Y. 3.2 |                              |             |             |        | 3.2    |  |

| EEN<br>HED.                                                                                                                                                                                                                                                                                                                                                                                                                                                                                                                                                                                                                                                                                                                                                                                                                                                                                                                                                                                                                                                                                                                                                                                                                                                                                                                                                                                                                                                                                                                                                                                                                                                                                                                                                                                                                                                                                                                                                                                                                                                                                                                                                                                                                                                                                                                                                                                                                                                                                                                                                                                                                                                                                                                                                                                                                                                                                                                                                                                                                            | PROJECT NO. <u>U-3308</u><br><u>DURHAM</u> COUNTY<br>STATION: 16+42.70-LALT-<br>SHEET 1 OF 4         |  |  |
|----------------------------------------------------------------------------------------------------------------------------------------------------------------------------------------------------------------------------------------------------------------------------------------------------------------------------------------------------------------------------------------------------------------------------------------------------------------------------------------------------------------------------------------------------------------------------------------------------------------------------------------------------------------------------------------------------------------------------------------------------------------------------------------------------------------------------------------------------------------------------------------------------------------------------------------------------------------------------------------------------------------------------------------------------------------------------------------------------------------------------------------------------------------------------------------------------------------------------------------------------------------------------------------------------------------------------------------------------------------------------------------------------------------------------------------------------------------------------------------------------------------------------------------------------------------------------------------------------------------------------------------------------------------------------------------------------------------------------------------------------------------------------------------------------------------------------------------------------------------------------------------------------------------------------------------------------------------------------------------------------------------------------------------------------------------------------------------------------------------------------------------------------------------------------------------------------------------------------------------------------------------------------------------------------------------------------------------------------------------------------------------------------------------------------------------------------------------------------------------------------------------------------------------------------------------------------------------------------------------------------------------------------------------------------------------------------------------------------------------------------------------------------------------------------------------------------------------------------------------------------------------------------------------------------------------------------------------------------------------------------------------------------------------|------------------------------------------------------------------------------------------------------|--|--|
| OR SEAL<br>OBI480<br>OR SEAL<br>OBI480<br>OBI480<br>OBI480<br>OBI480<br>OBI480<br>OBI480<br>OBI480<br>OBI480<br>OBI480<br>OBI480<br>OBI480<br>OBI480<br>OBI480<br>OBI480<br>OBI480<br>OBI480<br>OBI480<br>OBI480<br>OBI480<br>OBI480<br>OBI480<br>OBI480<br>OBI480<br>OBI480<br>OBI480<br>OBI480<br>OBI480<br>OBI480<br>OBI480<br>OBI480<br>OBI480<br>OBI480<br>OBI480<br>OBI480<br>OBI480<br>OBI480<br>OBI480<br>OBI480<br>OBI480<br>OBI480<br>OBI480<br>OBI480<br>OBI480<br>OBI480<br>OBI480<br>OBI480<br>OBI480<br>OBI480<br>OBI480<br>OBI480<br>OBI480<br>OBI480<br>OBI480<br>OBI480<br>OBI480<br>OBI480<br>OBI480<br>OBI480<br>OBI480<br>OBI480<br>OBI480<br>OBI480<br>OBI480<br>OBI480<br>OBI480<br>OBI480<br>OBI480<br>OBI480<br>OBI480<br>OBI480<br>OBI480<br>OBI480<br>OBI480<br>OBI480<br>OBI480<br>OBI480<br>OBI480<br>OBI480<br>OBI480<br>OBI480<br>OBI480<br>OBI480<br>OBI480<br>OBI480<br>OBI480<br>OBI480<br>OBI480<br>OBI480<br>OBI480<br>OBI480<br>OBI480<br>OBI480<br>OBI480<br>OBI480<br>OBI480<br>OBI480<br>OBI480<br>OBI480<br>OBI480<br>OBI480<br>OBI480<br>OBI480<br>OBI480<br>OBI480<br>OBI480<br>OBI480<br>OBI480<br>OBI480<br>OBI480<br>OBI480<br>OBI480<br>OBI480<br>OBI480<br>OBI480<br>OBI480<br>OBI480<br>OBI480<br>OBI480<br>OBI480<br>OBI480<br>OBI480<br>OBI480<br>OBI480<br>OBI480<br>OBI480<br>OBI480<br>OBI480<br>OBI480<br>OBI480<br>OBI480<br>OBI480<br>OBI480<br>OBI480<br>OBI480<br>OBI480<br>OBI480<br>OBI480<br>OBI480<br>OBI480<br>OBI480<br>OBI480<br>OBI480<br>OBI480<br>OBI480<br>OBI480<br>OBI480<br>OBI480<br>OBI480<br>OBI480<br>OBI480<br>OBI480<br>OBI480<br>OBI480<br>OBI480<br>OBI480<br>OBI480<br>OBI480<br>OBI480<br>OBI480<br>OBI480<br>OBI480<br>OBI480<br>OBI480<br>OBI480<br>OBI480<br>OBI480<br>OBI480<br>OBI480<br>OBI480<br>OBI480<br>OBI480<br>OBI480<br>OBI480<br>OBI480<br>OBI480<br>OBI480<br>OBI480<br>OBI480<br>OBI480<br>OBI480<br>OBI480<br>OBI480<br>OBI480<br>OBI480<br>OBI480<br>OBI480<br>OBI480<br>OBI480<br>OBI480<br>OBI480<br>OBI480<br>OBI480<br>OBI480<br>OBI480<br>OBI480<br>OBI480<br>OBI480<br>OBI480<br>OBI480<br>OBI480<br>OBI480<br>OBI480<br>OBI480<br>OBI480<br>OBI480<br>OBI480<br>OBI480<br>OBI480<br>OBI480<br>OBI480<br>OBI480<br>OBI480<br>OBI480<br>OBI480<br>OBI480<br>OBI480<br>OBI480<br>OBIA80<br>OBIA80<br>OBIA80<br>OBIA80<br>OBIA80<br>OBIA80<br>OBIA80<br>OBIA80<br>OBIA80<br>OBIA80<br>OBIA80<br>OBIA80<br>OBIA80<br>OBIA80<br>OBIA80<br>OBIA80<br>OBIA80<br>OBIA80<br>OBIA80<br>OBIA80<br>OBIA80<br>OBIA80<br>OBIA80<br>OBIA80<br>OBIA80<br>OBIA80<br>OBIA80<br>OBIA80<br>OBIA80<br>OBIA80<br>OBIA80<br>OBIA80<br>OBIA80<br>OBIA80<br>OBIA80<br>OBIA80<br>OBIA80<br>OBIA80<br>OBIA80<br>OBIA80<br>OBIA80<br>OBIA80<br>OBIA80<br>OBIA80<br>OBIA80<br>OBIA80<br>OBIA80<br>OBIA80<br>OBIA80<br>OBIA80<br>OBIA80<br>OBIA80<br>OBIA80<br>OBIA80<br>OBIA80<br>OBIA80<br>OBIA80<br>OBIA80<br>OBIA80<br>OBIA80<br>OBIA80<br>OBIA80<br>OBIA80<br>OBIA80<br>OBIA80<br>OBIA80<br>OBIA80<br>OBIA80<br>OBIA80<br>OBIA80<br>OBIA80<br>OBIA80 | DEPARTMENT OF TRANSPORTATION<br>RALEIGH<br>STANDARD<br>BRIDGE APPROACH SLAB<br>FOR FLEXIBLE PAVEMENT |  |  |
| DocuSigned by:<br>Donald K. Smith, Jr<br>EDC87706174B490<br>4/1/2016                                                                                                                                                                                                                                                                                                                                                                                                                                                                                                                                                                                                                                                                                                                                                                                                                                                                                                                                                                                                                                                                                                                                                                                                                                                                                                                                                                                                                                                                                                                                                                                                                                                                                                                                                                                                                                                                                                                                                                                                                                                                                                                                                                                                                                                                                                                                                                                                                                                                                                                                                                                                                                                                                                                                                                                                                                                                                                                                                                   | STAGE I & STAGE III<br>REVISIONS SHEET NO.<br>NO. BY: DATE: NO. BY: DATE: S1-44                      |  |  |
| DOCUMENT NOT CONSIDERED<br>FINAL UNLESS ALL<br>SIGNATURES COMPLETED                                                                                                                                                                                                                                                                                                                                                                                                                                                                                                                                                                                                                                                                                                                                                                                                                                                                                                                                                                                                                                                                                                                                                                                                                                                                                                                                                                                                                                                                                                                                                                                                                                                                                                                                                                                                                                                                                                                                                                                                                                                                                                                                                                                                                                                                                                                                                                                                                                                                                                                                                                                                                                                                                                                                                                                                                                                                                                                                                                    | NO. BY: DATE: NO. BY: DATE: SI-44   1 3 3 TOTAL<br>SHEETS<br>47   STR. #1 STD. NO. BAS2              |  |  |