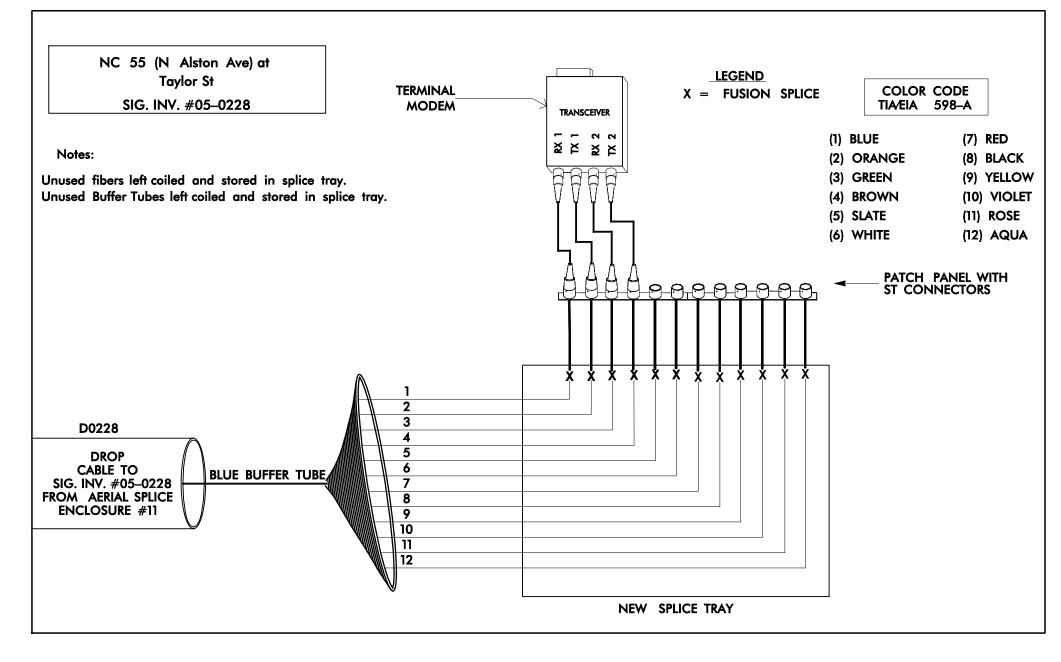

## FIBER OPTIC CABLE

PROJECT REFERENCE NO. SCP.15 U-3308

INCLUDE ON THE COVER OF EACH SPLICE TRAY THE FOLLOWING: REFERENCE SECTION 1731 "FIBER OPTIC SPLICE ENCLOSURE"

- 1) SPLICE LOCATION
- 2) DATE
- 3) COMPANY NAME
  4) NAME OF INDIVIDUAL PERFORMING THE SPLICING

PRIOR TO INSTALLING THE COVER ON THE SPLICE TRAY TAKE A DIGITAL PHOTOGRAPH SHOWING THE SPICE TRAY AND INFORMATION SHOWN ABOVE (1–4) AND SUBMIT PHOTOGRAPH ALONG WITH OTDR TEST RESULTS.

1025 Wade Avenue Raleigh, NC 27605 Tel:919-789-9977 Fax:919-789-9591 License #: C-2197