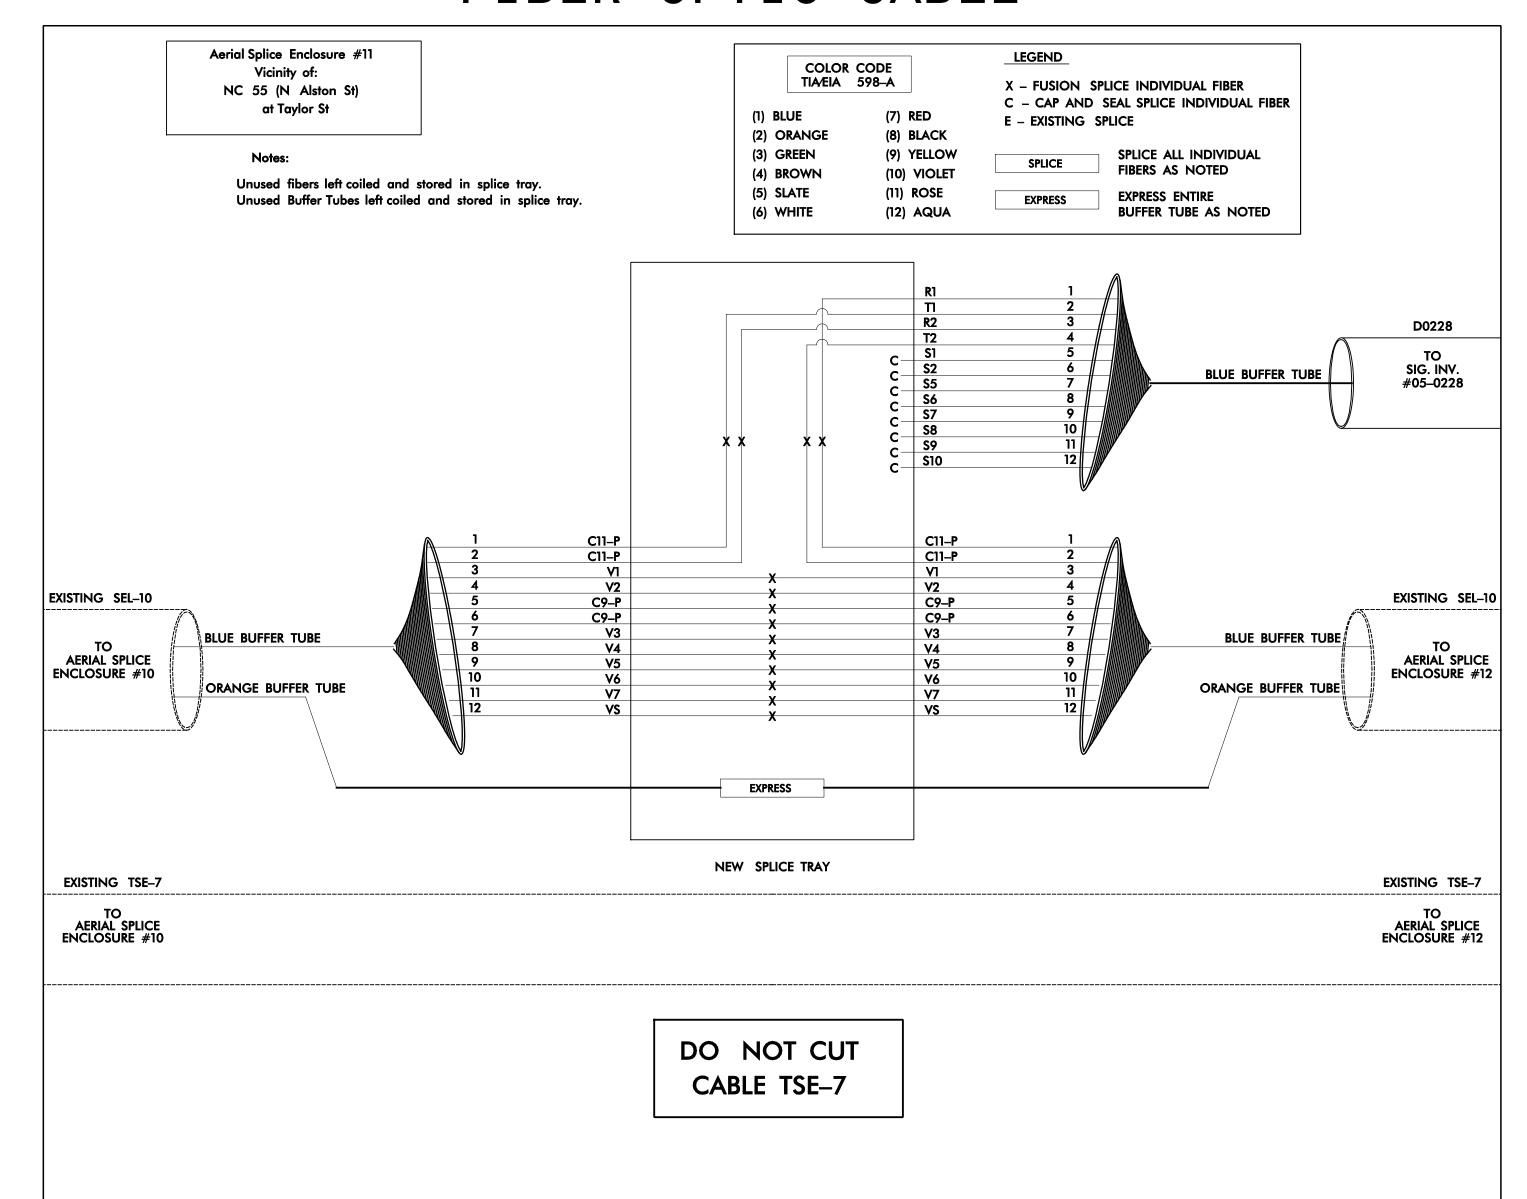

## FIBER OPTIC CABLE

PROJECT REFERENCE NO. SCP.15 U-3308

INCLUDE ON THE COVER OF EACH SPLICE TRAY THE FOLLOWING: REFERENCE SECTION 1731 "FIBER OPTIC SPLICE ENCLOSURE"

- 1) SPLICE LOCATION
- 2) DATE
- 3) COMPANY NAME
  4) NAME OF INDIVIDUAL PERFORMING THE SPLICING

PRIOR TO INSTALLING THE COVER ON THE SPLICE TRAY TAKE A DIGITAL PHOTOGRAPH SHOWING THE SPICE TRAY AND INFORMATION SHOWN ABOVE (1–4) AND SUBMIT PHOTOGRAPH ALONG WITH OTDR TEST RESULTS.

1025 Wade Avenue Raleigh, NC 27605 Tel:919-789-9977 Fax:919-789-9591 License #: C-2197