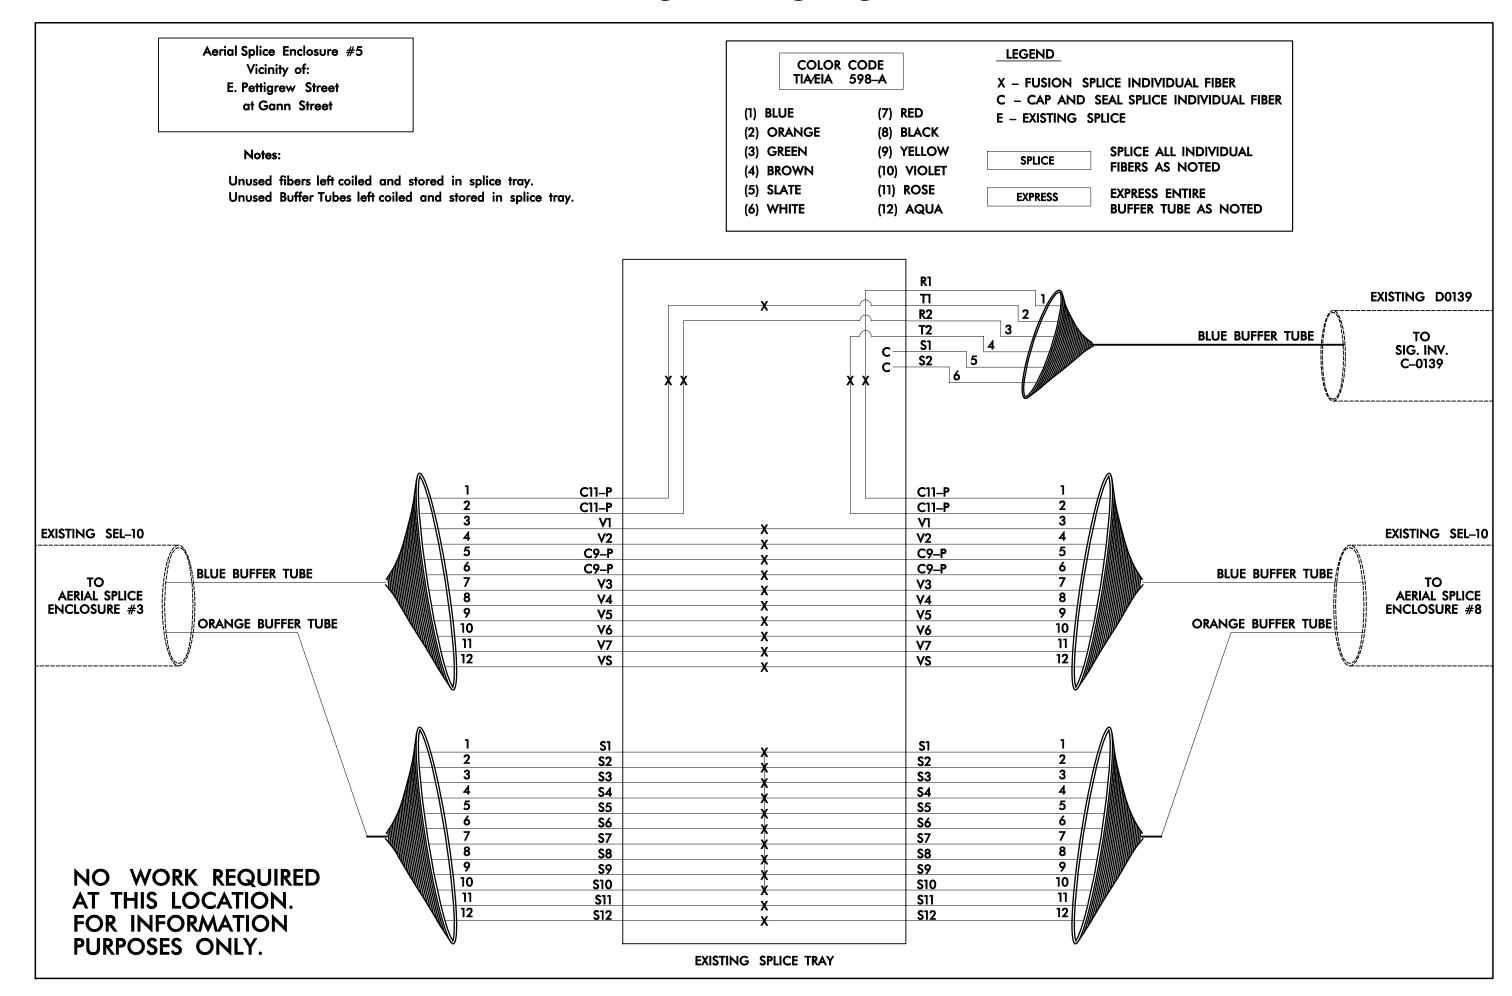

## FIBER OPTIC CABLE

## FIBER OPTIC CABLE

INCLUDE ON THE COVER OF EACH SPLICE TRAY THE FOLLOWING: REFERENCE SECTION 1731 "FIBER OPTIC SPLICE ENCLOSURE"

1) SPLICE LOCATION

2) DATE

3) COMPANY NAME 4) NAME OF INDIVIDUAL PERFORMING THE SPLICING

PRIOR TO INSTALLING THE COVER ON THE SPLICE TRAY TAKE A DIGITAL PHOTOGRAPH SHOWING THE SPICE TRAY AND INFORMATION SHOWN ABOVE (1–4) AND SUBMIT PHOTOGRAPH ALONG WITH OTDR TEST RESULTS.

1025 Wade Avenue Raleigh, NC 27605 License #: C-2197