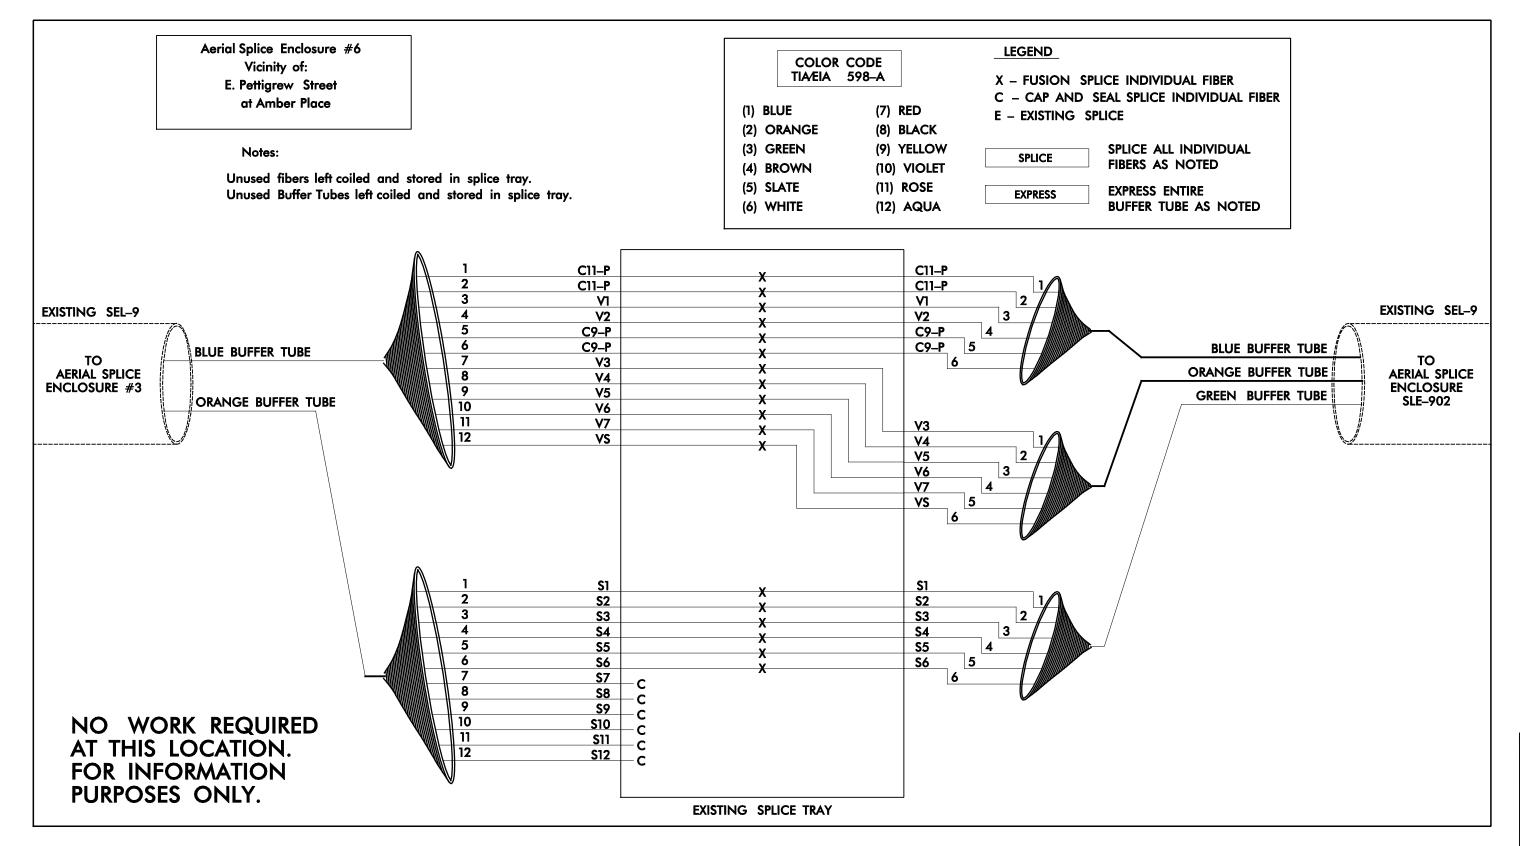

## FIBER OPTIC CABLE

## FIBER OPTIC CABLE

INCLUDE ON THE COVER OF EACH SPLICE TRAY THE FOLLOWING: REFERENCE SECTION 1731 "FIBER OPTIC SPLICE ENCLOSURE"

1) SPLICE LOCATION

2) DATE

3) COMPANY NAME 4) NAME OF INDIVIDUAL PERFORMING THE SPLICING

PRIOR TO INSTALLING THE COVER ON THE SPLICE TRAY TAKE A DIGITAL PHOTOGRAPH SHOWING THE SPICE TRAY AND INFORMATION SHOWN ABOVE (1–4) AND SUBMIT PHOTOGRAPH ALONG WITH OTDR TEST RESULTS.

1025 Wade Avenue Raleigh, NC 27605 License #: C-2197