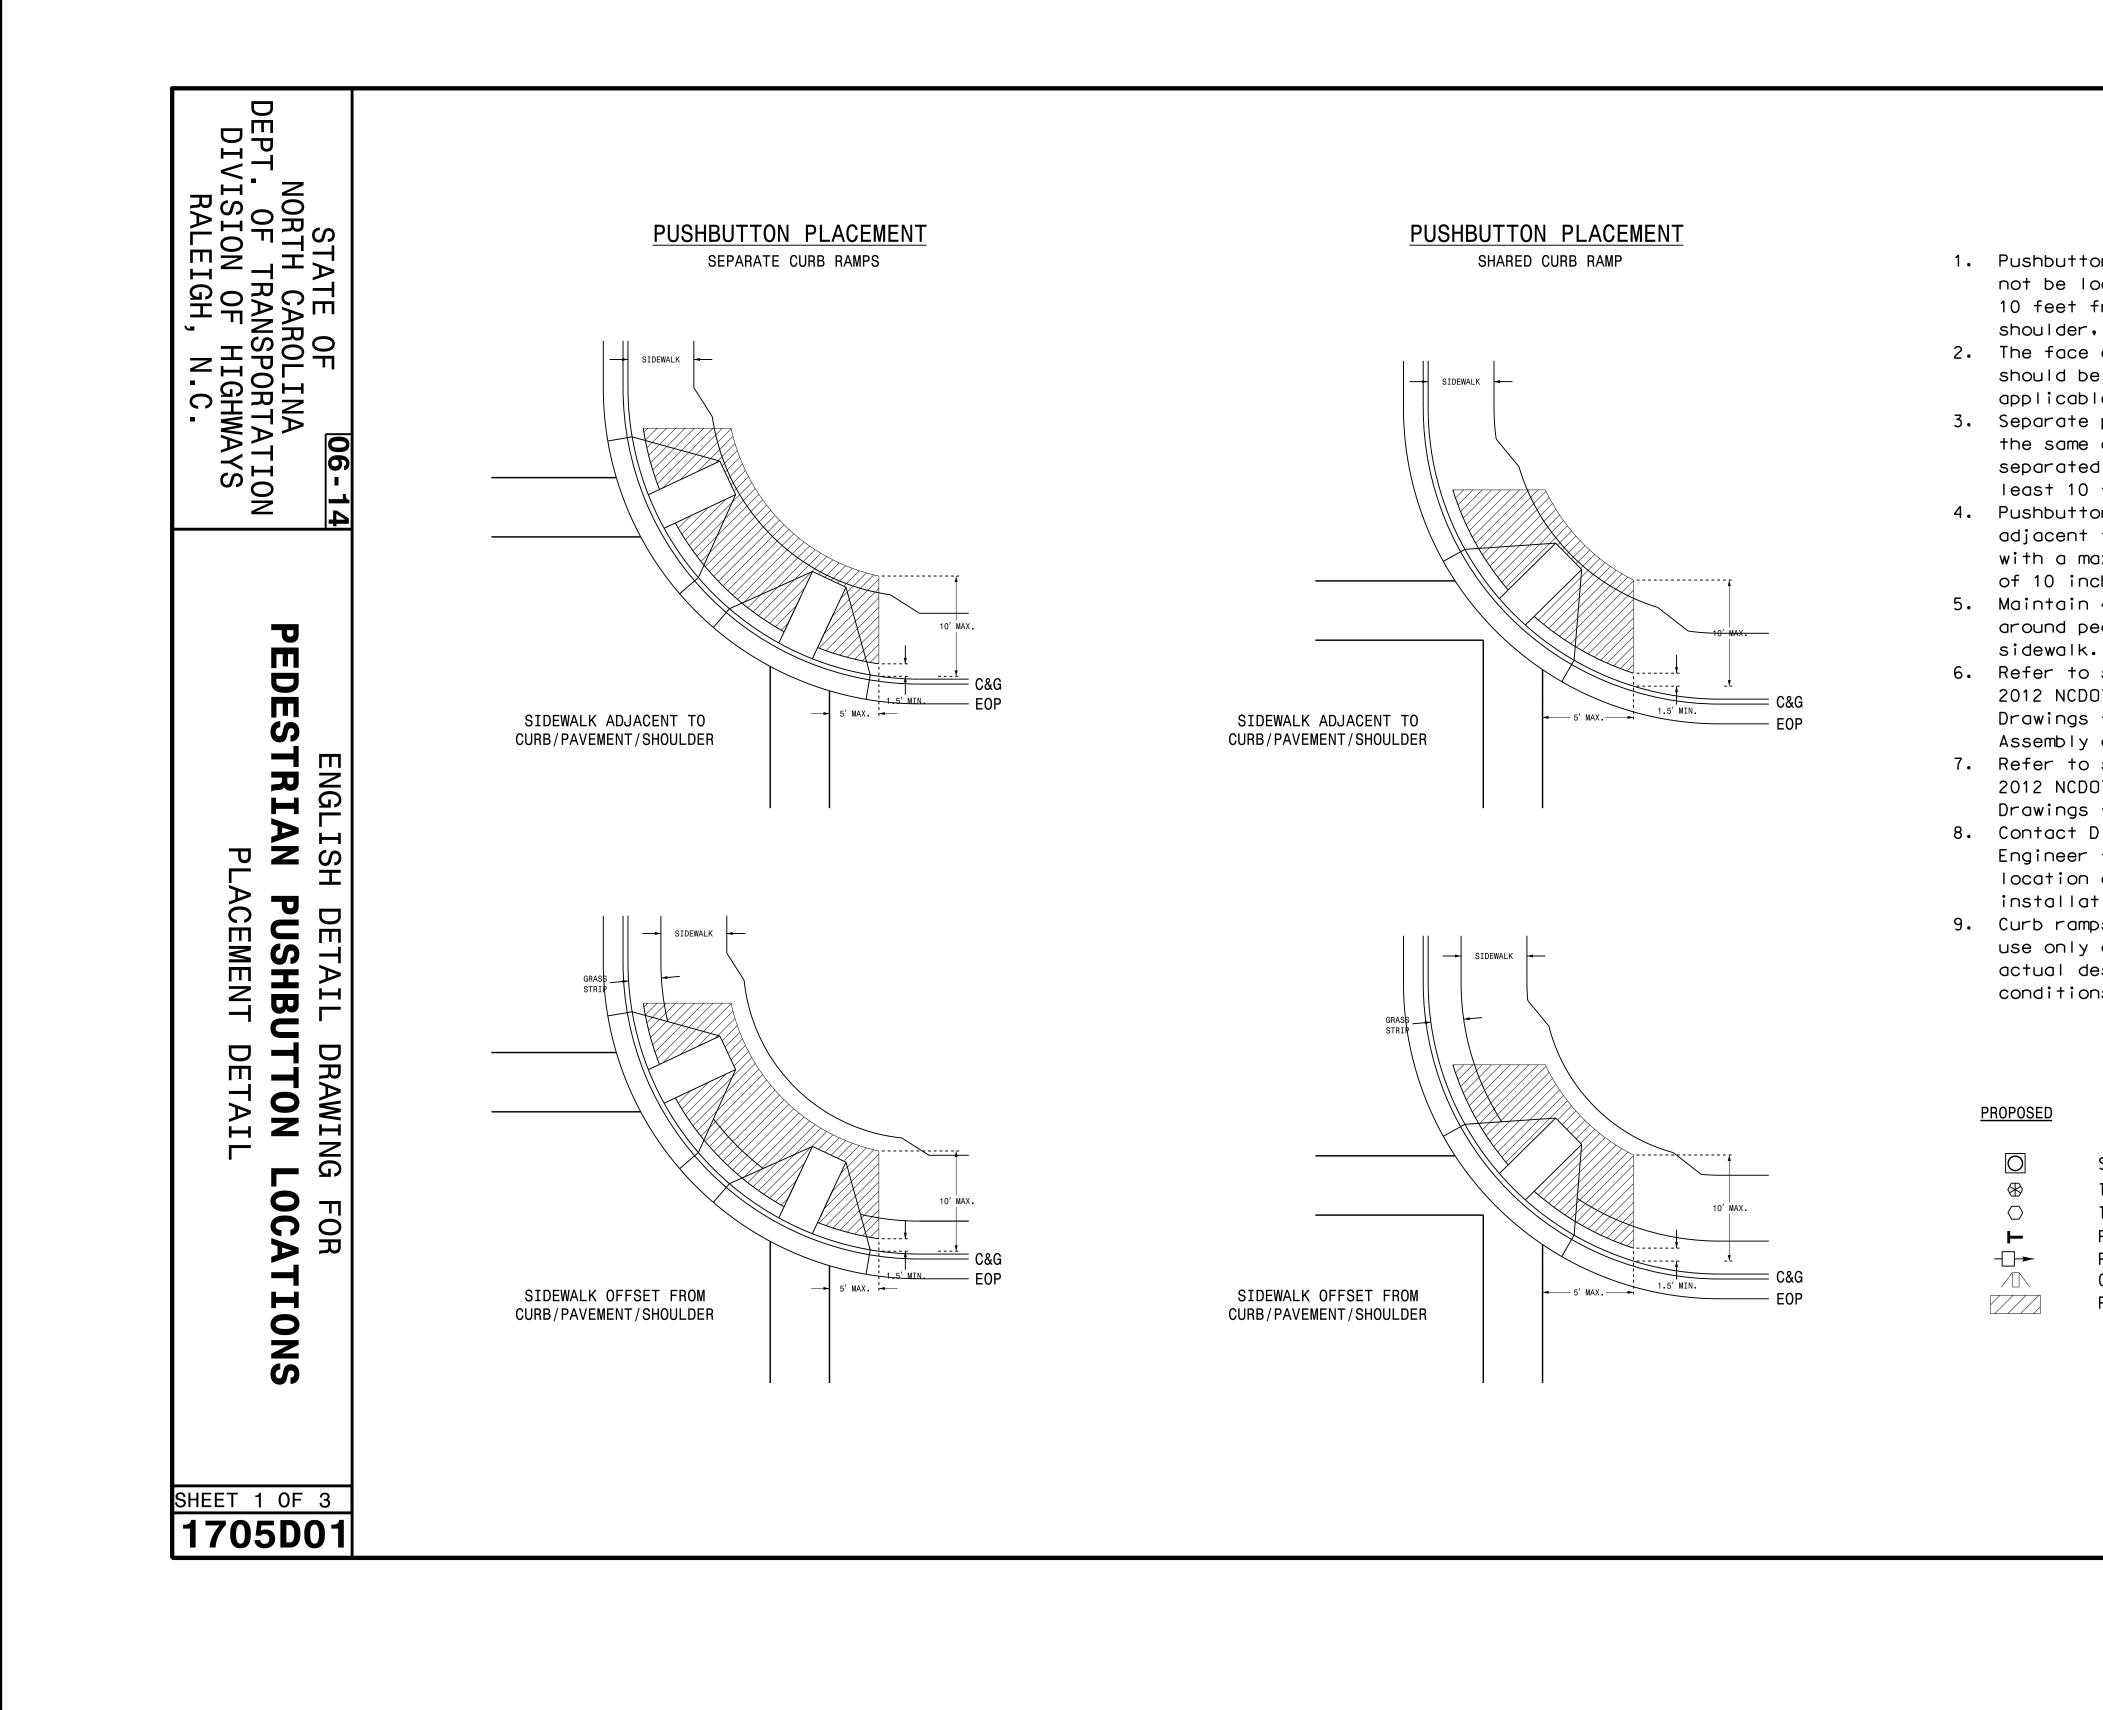

26-AUG-2014 16:37 S:\*ITS&SU#ITS Signals\*Signal Design Section\*Central Region\*Rob's Files\*Ped Stds\*Pushbutton Drawings\*Pushbutton Plate Drawings\_20140

|                                                 |                                      | PROJECT NO. | SHEET NO. |
|-------------------------------------------------|--------------------------------------|-------------|-----------|
|                                                 |                                      | U-3308      | Sig. P1   |
|                                                 |                                      |             |           |
|                                                 |                                      |             |           |
|                                                 | NOI                                  |             |           |
|                                                 |                                      |             |           |
|                                                 |                                      |             |           |
| NOTES                                           |                                      |             |           |
| n pedestals should<br>cated further than        |                                      |             |           |
| rom the edge of curb,<br>or pavement.           | │╨⋖⋦╙┰│                              |             |           |
| of the pushbutton                               | STAT<br>STAT<br>ON<br>ON<br>ON<br>ON |             |           |
| parallel to the<br>e crosswalk.                 |                                      |             |           |
| pushbuttons used on<br>corner should be         | L Ž Ĥ L                              |             |           |
| by a distance of at                             |                                      |             |           |
| feet.<br>ns shall be installed                  | DE DE                                |             |           |
| to a level surface<br>Iximum reach distance     |                                      |             |           |
| hes.                                            |                                      |             |           |
| 4 feet of clearance<br>destal if located in     | S                                    |             |           |
| section 1705 of the                             | Z                                    |             |           |
| T Roadway Standard                              | NO I                                 |             |           |
| for Pushbutton<br>details.                      |                                      |             |           |
| section 1743 of the<br>T Roadway Standard       | FOR                                  |             |           |
| for Pedestal details.                           | <u> </u>                             |             |           |
| ivision Traffic<br>for pushbutton               |                                      |             |           |
| approval prior to<br>ion.                       |                                      |             |           |
| s are for symbolic                              | DRAWING<br><b>TTON L</b><br>DETAIL   |             |           |
| and may not reflect<br>sign or field            |                                      |             |           |
| S.                                              | <b>∃ B</b> ⊨                         |             |           |
|                                                 | ETAIL<br>SHB<br>MENT                 |             |           |
|                                                 |                                      |             |           |
| <u>LEGEND</u>                                   |                                      |             |           |
| Signal Pole                                     |                                      |             |           |
| Type I Pushbutton Post                          |                                      |             |           |
| Type II Signal Pedestal<br>Pushbutton & Sign    | ž 🕰                                  |             |           |
| <sup>p</sup> edestrian Signal Head<br>Curb Ramp | <b>S</b> 1                           |             |           |
| Pushbutton Location Area                        |                                      |             |           |
|                                                 | ENGLISH<br>PEDESTRIAN<br>PLA         |             |           |
|                                                 |                                      |             |           |
|                                                 |                                      |             |           |
|                                                 |                                      |             |           |
|                                                 | SHEET 1 OF 3                         |             |           |
|                                                 | <b>1705D01</b>                       |             |           |