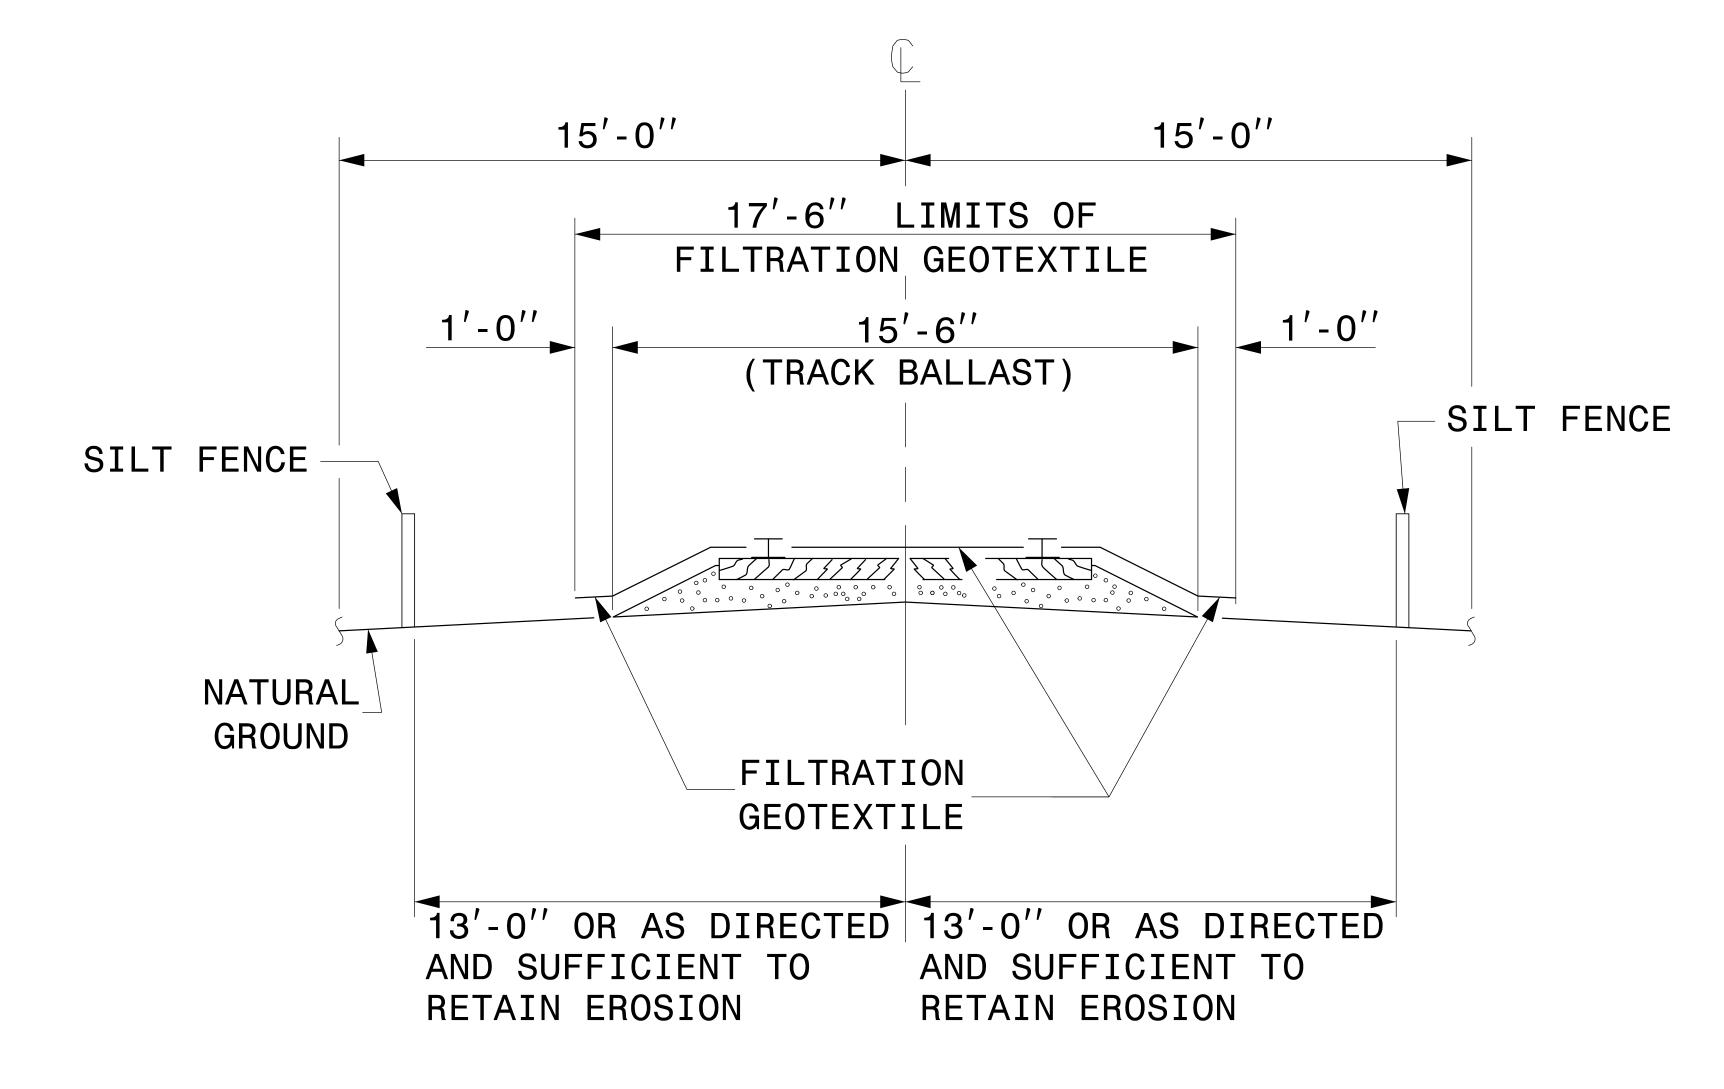

## RAILROAD EROSION CONTROL DETAIL

## NOTES

INSTALL RAILROAD EROSION CONTROL MEASURES PRIOR TO PERFORMING ANY WORK IN THE RAILROAD RIGHT-OF-WAY.

ADDITIONAL EROSION CONTROL MEASURES FOR PROTECTION OF RAILROAD DITCHES MAY BE REQUIRED AS DIRECTED.

NO SEPARATE MEASUREMENT OR PAYMENT WILL BE MADE FOR RAILROAD EROSION CONTROL MEASURES.

EXTEND LIMITS OF SILT FENCE AND FILTRATION GEOTEXTILE PARALLEL TO RAILROAD A MINIMUM OF 10'-0" OUTSIDE EDGE OF SUPERSTRUCTURE OR TOE OF SLOPE ON CONSTRUCTION. A GREATER LENGTH OF SILT FENCE OR FILTRATION GEOTEXTILE MAY BE REQUIRED AS DIRECTED.

NAIL FILTRATION GEOTEXTILE TO TIMBER RAIL TIES WITH PRIME SOURCE "GRIP CAP" OR EQUIVALENT. SECURE FILTRATION GEOTEXTILE ON SHOULDER AS DIRECTED BY THE RAILROAD AND NCDOT.