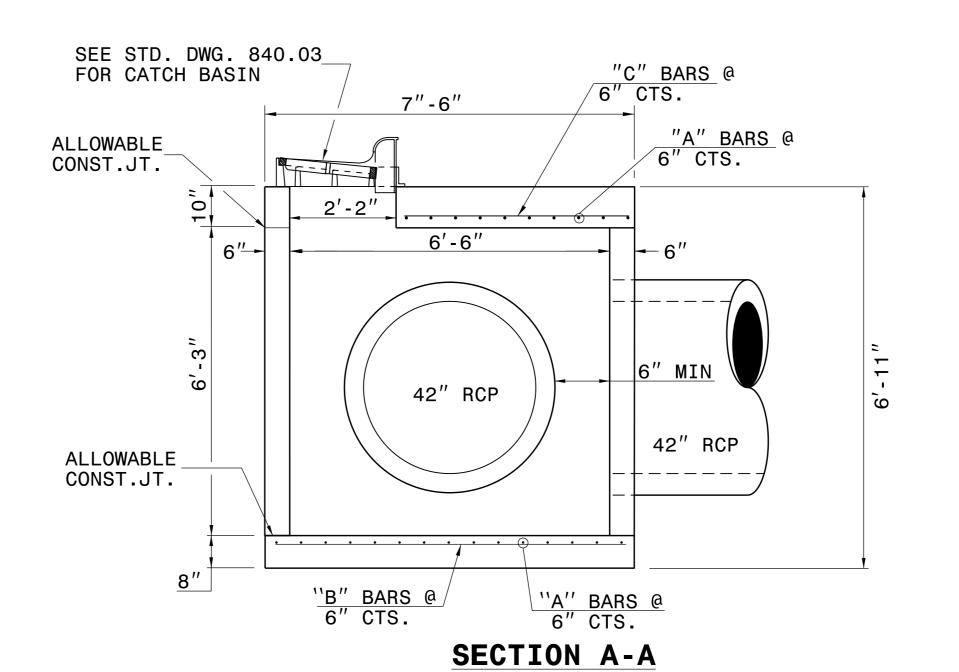

## GENERAL NOTES:

- 1. USE CLASS "B" CONCRETE THROUGHOUT.
- 2. CONSTRUCT CONCRETE BOX IN ACCORDANCE WITH SECTION 825 OF THE STANDARD SPECIFICATIONS.
- 3. USE FORMS TO CONSTRUCT THE BOTTOM SLAB.
- 4. ADJUST LENGTH OF STEEL BARS AS NEEDED TO COMPENSATE FOR PIPES AND FRAME AND GRATE OPENINGS.
- 5. REINFORCING STEEL SHALL CONFORM TO ASTM A 615, GRADE 400.
- 6. CUT OR BEND STEEL BARS AS NEEDED TO PROVIDE 2" CLEARANCE.
- 7. LOCATE FRAME AND GRATE AS FIELD CONDITIONS DICTATE AND AS DIRECTED BY THE ENGINEER.
- 8. PROVIDE STEPS 12" ON CENTER. USE STEPS WHICH COMPLY WITH STD. DRAWING 840.66.
- 9. DIMENSIONS MAY BE ADJUSTED IN THE FIELD AS DIRECTED BY THE ENGINEER.

| BILL OF MATERIALS                              |     |      |        |            |  |
|------------------------------------------------|-----|------|--------|------------|--|
| BAR                                            | QTY | SIZE | LENGTH | WEIGHT     |  |
| Α                                              | 25  | #5   | 6'-8"  | 174        |  |
| В                                              | 21  | #5   | 7'-2"  | 157        |  |
| С                                              | 7   | #5   | 4'-6"  | 33         |  |
| D                                              | 5   | #5   | 3'-2"  | 17         |  |
| TOTAL REINF. STEEL (1bs.) TOTAL CONC. CU. YDS. |     |      |        | 381<br>6.3 |  |
| DEDUCTIONS FOR ONE PIPE (CY)                   |     |      |        |            |  |
| 42" RC PIPE<br>54" RC PIPE                     |     |      |        | 0.32       |  |
|                                                | 0 1 |      | _      |            |  |