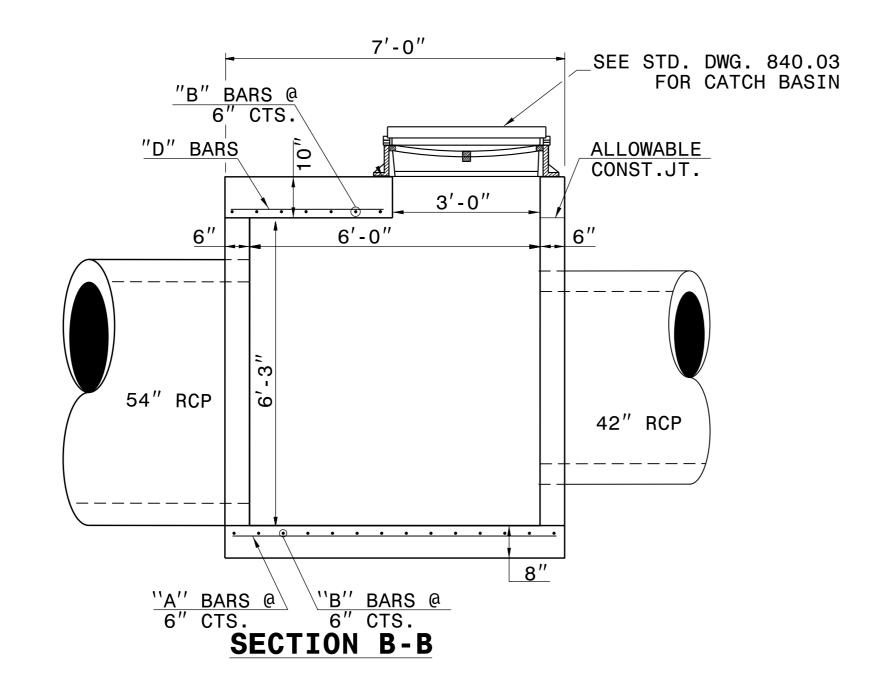

## GENERAL NOTES:

- 1. USE CLASS "B" CONCRETE THROUGHOUT.
- 2. CONSTRUCT CONCRETE BOX IN ACCORDANCE WITH SECTION 825 OF THE STANDARD SPECIFICATIONS.
- 3. USE FORMS TO CONSTRUCT THE BOTTOM SLAB.
- 4. ADJUST LENGTH OF STEEL BARS AS NEEDED TO COMPENSATE FOR PIPES AND FRAME AND GRATE OPENINGS.
- 5. REINFORCING STEEL SHALL CONFORM TO ASTM A 615, GRADE 400.
- 6. CUT OR BEND STEEL BARS AS NEEDED TO PROVIDE 2" CLEARANCE.
- 7. LOCATE FRAME AND GRATE AS FIELD CONDITIONS DICTATE AND AS DIRECTED BY THE ENGINEER.
- 8. PROVIDE STEPS 12" ON CENTER. USE STEPS WHICH COMPLY WITH STD. DRAWING 840.66.
- 9. DIMENSIONS MAY BE ADJUSTED IN THE FIELD AS DIRECTED BY THE ENGINEER.

| BILL OF MATERIALS                              |     |      |        |            |  |
|------------------------------------------------|-----|------|--------|------------|--|
| BAR                                            | QTY | SIZE | LENGTH | WEIGHT     |  |
| Α                                              | 25  | #5   | 6'-8"  | 174        |  |
| В                                              | 21  | #5   | 7'-2"  | 157        |  |
| С                                              | 7   | #5   | 4'-6"  | 33         |  |
| D                                              | 5   | #5   | 3'-2"  | 17         |  |
| TOTAL REINF. STEEL (1bs.) TOTAL CONC. CU. YDS. |     |      |        | 381<br>6.3 |  |
| DEDUCTIONS FOR ONE PIPE (CY)                   |     |      |        |            |  |
| 42" RC PIPE<br>54" RC PIPE                     |     |      |        | 0.32       |  |
|                                                | 0 1 |      | _      |            |  |