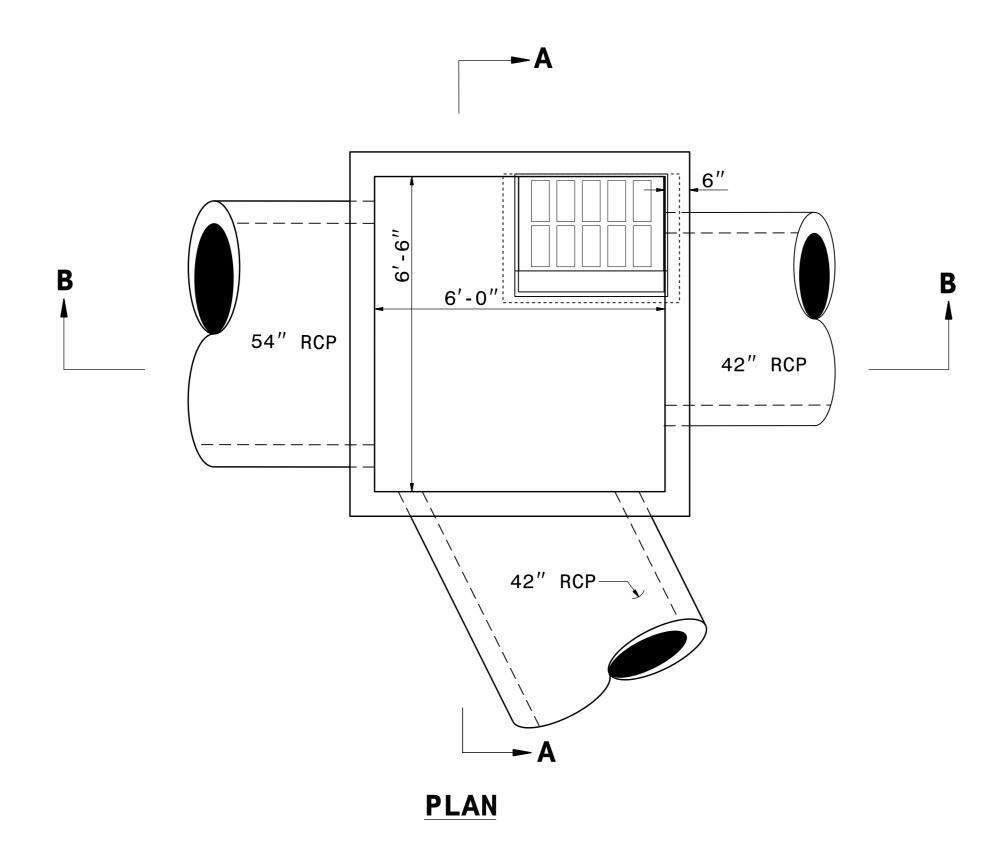

## GENERAL NOTES:

- 1. USE CLASS "B" CONCRETE THROUGHOUT.
- 2. CONSTRUCT CONCRETE BOX IN ACCORDANCE WITH SECTION 825 OF THE STANDARD SPECIFICATIONS.
- 3. USE FORMS TO CONSTRUCT THE BOTTOM SLAB.
- 4. ADJUST LENGTH OF STEEL BARS AS NEEDED TO COMPENSATE FOR PIPES AND FRAME AND GRATE OPENINGS.
- 5. REINFORCING STEEL SHALL CONFORM TO ASTM A 615, GRADE 400.
- 6. CUT OR BEND STEEL BARS AS NEEDED TO PROVIDE 2" CLEARANCE.
- 7. LOCATE FRAME AND GRATE AS FIELD CONDITIONS DICTATE AND AS DIRECTED BY THE ENGINEER.
- 8. PROVIDE STEPS 12" ON CENTER. USE STEPS WHICH COMPLY WITH STD. DRAWING 840.66.
- 9. DIMENSIONS MAY BE ADJUSTED IN THE FIELD AS DIRECTED BY THE ENGINEER.

NO DEDUCTIONS HAVE BEEN MADE TO ACCOMMODATE PIPES OR CATCH BASIN OPENING.

CONTRACTS STANDARDS AND DEVELOPMENT UNIT Office 919-707-6950 FAX 919-250-4119