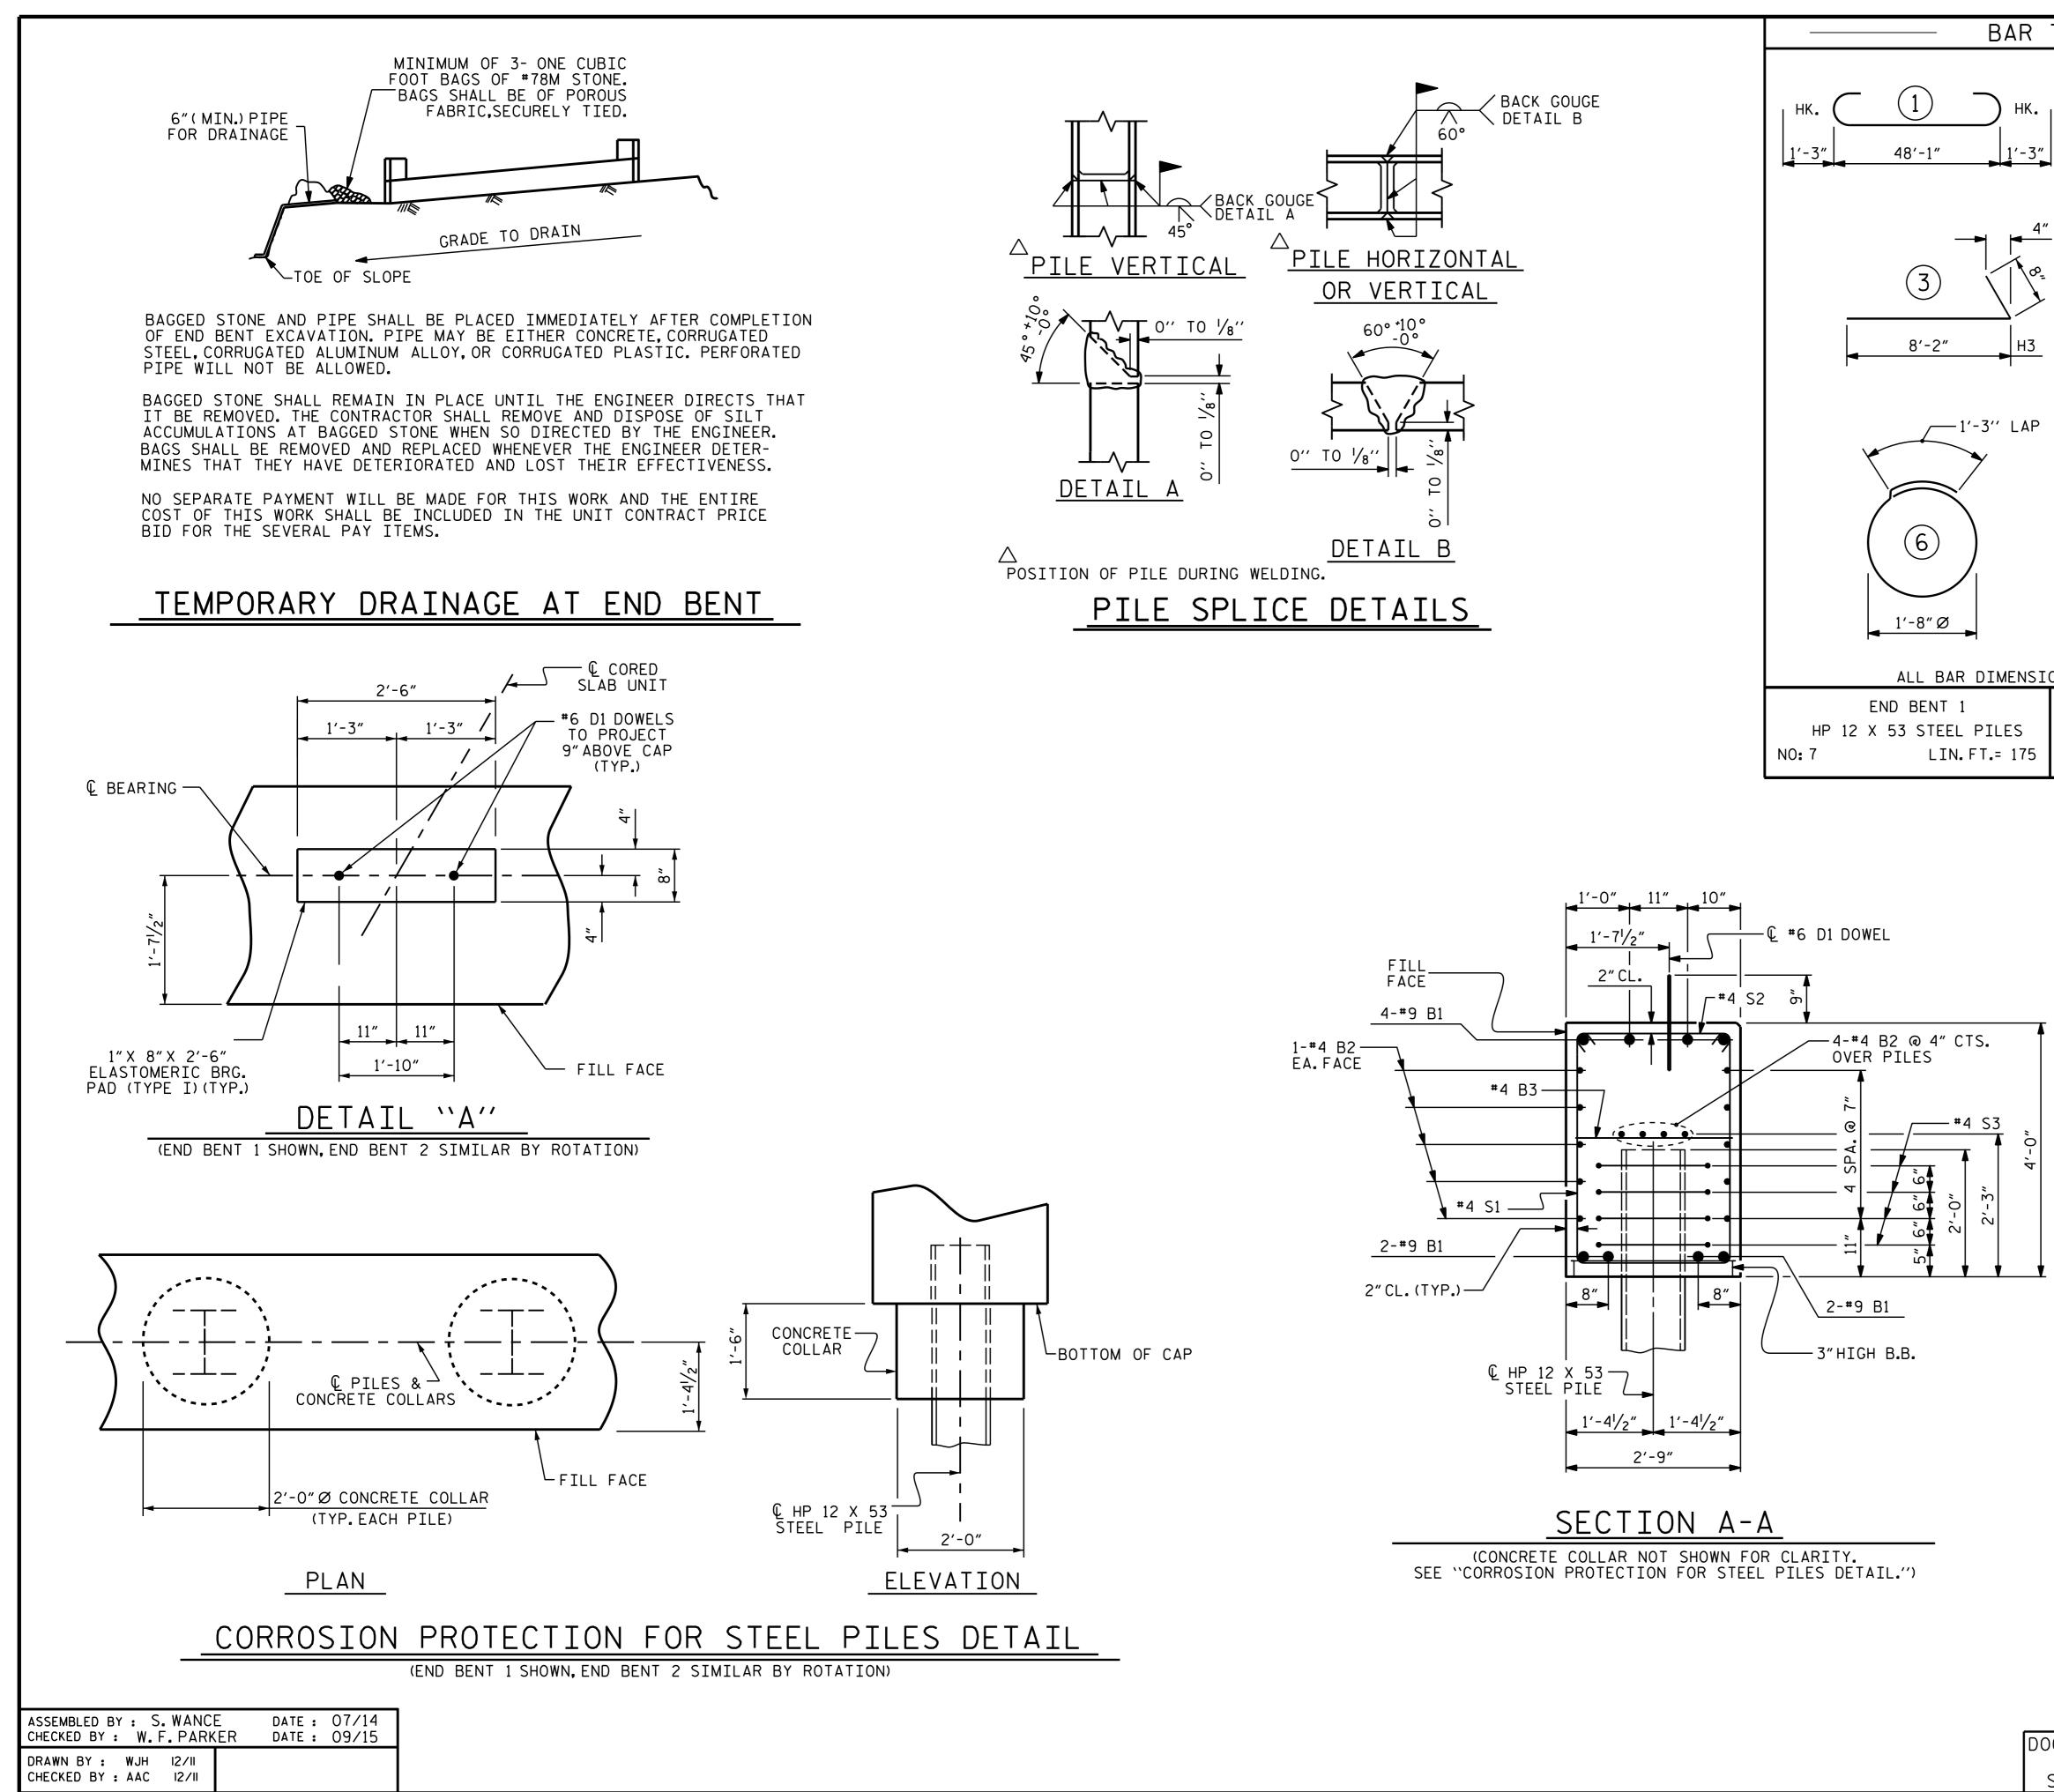

11-APR-2016 13:13 K:\TIPProjects-B\B4461\Structures\Plans\Finalplans\b4461\_sd\_cs.dgn tfang

+

+

| TYPES ———                                                                                                                               | BILL OF MATERIAL                                       |     |                |       |        |          |  |  |  |
|-----------------------------------------------------------------------------------------------------------------------------------------|--------------------------------------------------------|-----|----------------|-------|--------|----------|--|--|--|
| 4"                                                                                                                                      | R ONE END BENT                                         |     |                |       |        |          |  |  |  |
|                                                                                                                                         | BAR                                                    | NO. | SIZE           | TYPE  | LENGTH | WEIGHT   |  |  |  |
|                                                                                                                                         | B1                                                     | 8   | #9             | 1     | 50'-7" | 1376     |  |  |  |
|                                                                                                                                         | B2                                                     | 28  | #4             | STR   | 25'-4" | 474      |  |  |  |
|                                                                                                                                         | B3                                                     | 12  | #4             | STR   | 2'-5″  | 19       |  |  |  |
| 9'-1" H1                                                                                                                                |                                                        |     |                |       |        |          |  |  |  |
|                                                                                                                                         | D1                                                     | 24  | *6             | STR   | 1'-6"  | 54       |  |  |  |
| <i>"</i> 8′-8″ H2                                                                                                                       |                                                        |     |                |       |        |          |  |  |  |
| _                                                                                                                                       | H1                                                     | 10  | #4             | 2     | 9'-9"  | 65       |  |  |  |
| · · · · · · · · · · · · · · · · · · ·                                                                                                   | H2                                                     | 10  | #4             | 2     | 9'-4"  | 62       |  |  |  |
|                                                                                                                                         | Н3                                                     | 20  | #4             | 3     | 8'-10" | 118      |  |  |  |
| HK 41/2                                                                                                                                 |                                                        |     |                |       |        |          |  |  |  |
| $ \qquad \qquad$ | K1                                                     | 16  | #4             | STR   | 3'-3"  | 35       |  |  |  |
|                                                                                                                                         |                                                        |     |                |       |        |          |  |  |  |
|                                                                                                                                         | S1                                                     | 62  | #4             | 4     | 10'-5" | 431      |  |  |  |
|                                                                                                                                         | S2                                                     | 62  | #4             | 5     | 3'-2"  | 131      |  |  |  |
| " <sup>2</sup> / <sub>1</sub> <sup>2</sup> , 2/ <sub>1</sub> <sup>2</sup> , 2/ <sub>1</sub>                                             | <u>S3</u>                                              | 28  | #4             | 6     | 6'-6"  | 122      |  |  |  |
|                                                                                                                                         |                                                        |     |                | 0.7.0 |        |          |  |  |  |
| <u>v                                    </u>                                                                                            | V1                                                     | 53  | #4             | STR   | 6'-2"  | 218      |  |  |  |
|                                                                                                                                         |                                                        |     |                |       |        |          |  |  |  |
| 2'-5"                                                                                                                                   |                                                        |     |                |       |        |          |  |  |  |
|                                                                                                                                         | REINFORCING STEEL<br>(FOR ONE END BENT) 3105 LBS.      |     |                |       |        |          |  |  |  |
|                                                                                                                                         | CLASS A CONCRETE BREAKDOWN<br>(FOR ONE END BENT)       |     |                |       |        |          |  |  |  |
| нк. ( 5 ) нк.                                                                                                                           | POUR #1 CAP,LOWER PART 23.3 C.Y.<br>OF WINGS & COLLARS |     |                |       |        |          |  |  |  |
| IONS ARE OUT TO OUT.                                                                                                                    | POUR                                                   |     | PPER P<br>INGS | ART O | F      | 2.2 C.Y. |  |  |  |
| END BENT 2                                                                                                                              | TOTAL CLASS A CONCRETE 25.5 C.Y.                       |     |                |       |        |          |  |  |  |
| HP 12 X 53 STEEL PILES                                                                                                                  |                                                        |     |                |       |        |          |  |  |  |
| NO: 7 LIN. FT.= 180                                                                                                                     |                                                        |     |                |       |        |          |  |  |  |
|                                                                                                                                         |                                                        |     |                |       |        |          |  |  |  |