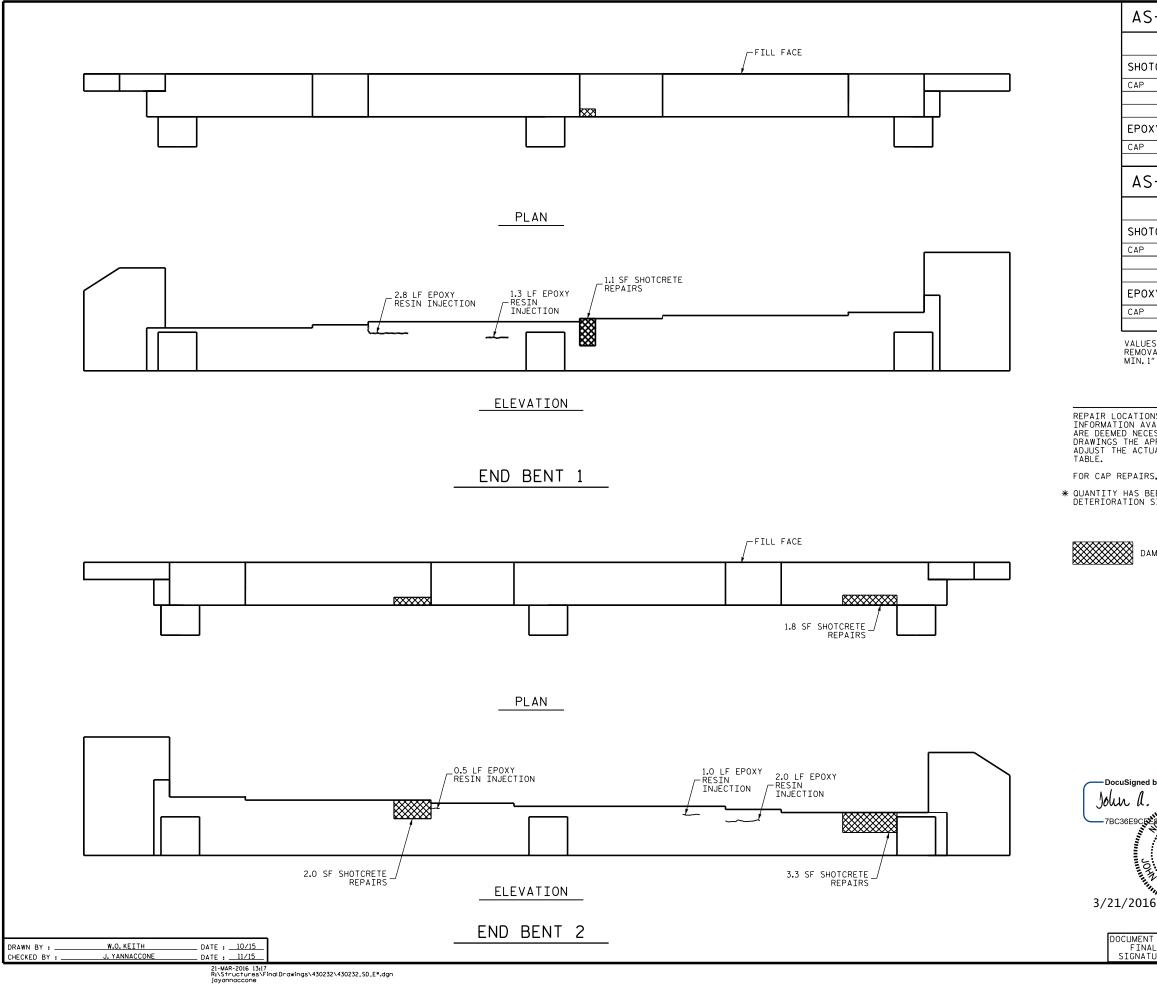

.

+

+

.

| S-BUILT RE                                                                                                                                                                                                                                                                                              | PAIR QU                                                            | ANT        | ITY            | ΤA         | BLE           |
|---------------------------------------------------------------------------------------------------------------------------------------------------------------------------------------------------------------------------------------------------------------------------------------------------------|--------------------------------------------------------------------|------------|----------------|------------|---------------|
| REPAIRS END                                                                                                                                                                                                                                                                                             | BENT 1                                                             | EST        | QUANT<br>IMATE | 1          | UAL           |
| OTCRETE REPAIRS                                                                                                                                                                                                                                                                                         |                                                                    |            | VOLUME         |            | VOLUME        |
| P                                                                                                                                                                                                                                                                                                       |                                                                    | 1.1        | 1.0 *          |            |               |
|                                                                                                                                                                                                                                                                                                         |                                                                    |            |                |            |               |
| OXY RESIN INJEC                                                                                                                                                                                                                                                                                         | TION                                                               |            | LN.            |            |               |
| P                                                                                                                                                                                                                                                                                                       |                                                                    |            | FT<br>4.1      | L          |               |
|                                                                                                                                                                                                                                                                                                         |                                                                    |            |                |            |               |
| S-BUILT REPAIR QUANTITY TABLE                                                                                                                                                                                                                                                                           |                                                                    |            |                |            |               |
| REPAIRS END                                                                                                                                                                                                                                                                                             | BENT 2                                                             |            | IMATE          | ACT        |               |
| OTCRETE REPAIRS                                                                                                                                                                                                                                                                                         |                                                                    | AREA<br>SF | VOLUME<br>CF   | AREA<br>SF | VOLUME<br>CF  |
| P                                                                                                                                                                                                                                                                                                       |                                                                    | 7.1        | 5.4 *          |            |               |
|                                                                                                                                                                                                                                                                                                         |                                                                    |            | L              |            |               |
| OXY RESIN INJEC                                                                                                                                                                                                                                                                                         | TION                                                               |            | LN.<br>FT      |            |               |
| P                                                                                                                                                                                                                                                                                                       |                                                                    |            | 3.5            |            |               |
|                                                                                                                                                                                                                                                                                                         |                                                                    |            |                | <u> </u>   |               |
| UES IN CHARTS REPRESENT ESTIMATED REPAIR TOTALS AFTER<br>MOVAL OF UNSOUND CONCRETE, MIN. OF 1" BEHIND REBAR AND<br>N.1" CLEAR TO SAWCUT.                                                                                                                                                                |                                                                    |            |                |            |               |
|                                                                                                                                                                                                                                                                                                         | NOTES                                                              |            | WTT:           |            |               |
| IONS AND ESTIMATED OUANTITIES ARE GIVEN WITH THE BEST<br>AVAILABLE.IF ADDITIONAL REPAIRS NOT SHOWN ON THE DRAWINGS<br>ECESSARY BY THE ENGINEER, THE ENGINEER WILL NOTE ON THE<br>APPROXIMATE LOCATIONS AND DESCRIPTION OF THE REPAIRS AND<br>CTUAL QUANTITIES ENTERED INTO THE AS-BUILT REPAIR QUANTITY |                                                                    |            |                |            |               |
| IRS, SEE ``TYPICAL CAP AND COLUMN REPAIR DETAILS' SHEET.                                                                                                                                                                                                                                                |                                                                    |            |                |            |               |
| BEEN INCREASED DUE TO THE POTENTIAL FOR FURTHER                                                                                                                                                                                                                                                         |                                                                    |            |                |            |               |
| N SINCE THE FIELD INSPECTION BY STRUCTURES MANAGEMENT UNIT.                                                                                                                                                                                                                                             |                                                                    |            |                |            |               |
|                                                                                                                                                                                                                                                                                                         |                                                                    |            |                |            |               |
| DAMAGED AREA                                                                                                                                                                                                                                                                                            |                                                                    |            |                |            |               |
|                                                                                                                                                                                                                                                                                                         |                                                                    |            |                |            |               |
|                                                                                                                                                                                                                                                                                                         |                                                                    |            |                |            |               |
|                                                                                                                                                                                                                                                                                                         |                                                                    |            |                |            |               |
|                                                                                                                                                                                                                                                                                                         |                                                                    |            |                |            |               |
|                                                                                                                                                                                                                                                                                                         |                                                                    |            |                |            |               |
|                                                                                                                                                                                                                                                                                                         |                                                                    |            |                |            |               |
|                                                                                                                                                                                                                                                                                                         |                                                                    |            |                |            |               |
| •                                                                                                                                                                                                                                                                                                       |                                                                    |            | T-5            | 756        |               |
| PROJECT NO. <u>I-5756</u>                                                                                                                                                                                                                                                                               |                                                                    |            |                |            |               |
| HAYWOOD COUNTY                                                                                                                                                                                                                                                                                          |                                                                    |            |                |            |               |
| BRIDGE NO. 232                                                                                                                                                                                                                                                                                          |                                                                    |            |                |            |               |
| ned by:                                                                                                                                                                                                                                                                                                 |                                                                    |            |                |            |               |
| L. YAMMALLONE                                                                                                                                                                                                                                                                                           | STATE OF NORTH CAROLINA<br>DEPARTMENT OF TRANSPORTATION<br>RALEIGH |            |                |            |               |
| SEAL<br>32492                                                                                                                                                                                                                                                                                           |                                                                    |            |                |            |               |
| NCINEER S                                                                                                                                                                                                                                                                                               | END E                                                              | BEN        | T 1 8          | & 2        |               |
| )16 YANNA MININ                                                                                                                                                                                                                                                                                         |                                                                    |            |                |            |               |
|                                                                                                                                                                                                                                                                                                         | REVI                                                               | SIONS      |                | T          | SHEET NO.     |
| ENI NUI CONSIDERED                                                                                                                                                                                                                                                                                      | 0. BY: DATE:                                                       | NO. B'     | r: DA          | TE:        | S-116         |
| INAL UNLESS ALL                                                                                                                                                                                                                                                                                         | 2                                                                  | 3<br>4     |                |            | sheets<br>122 |