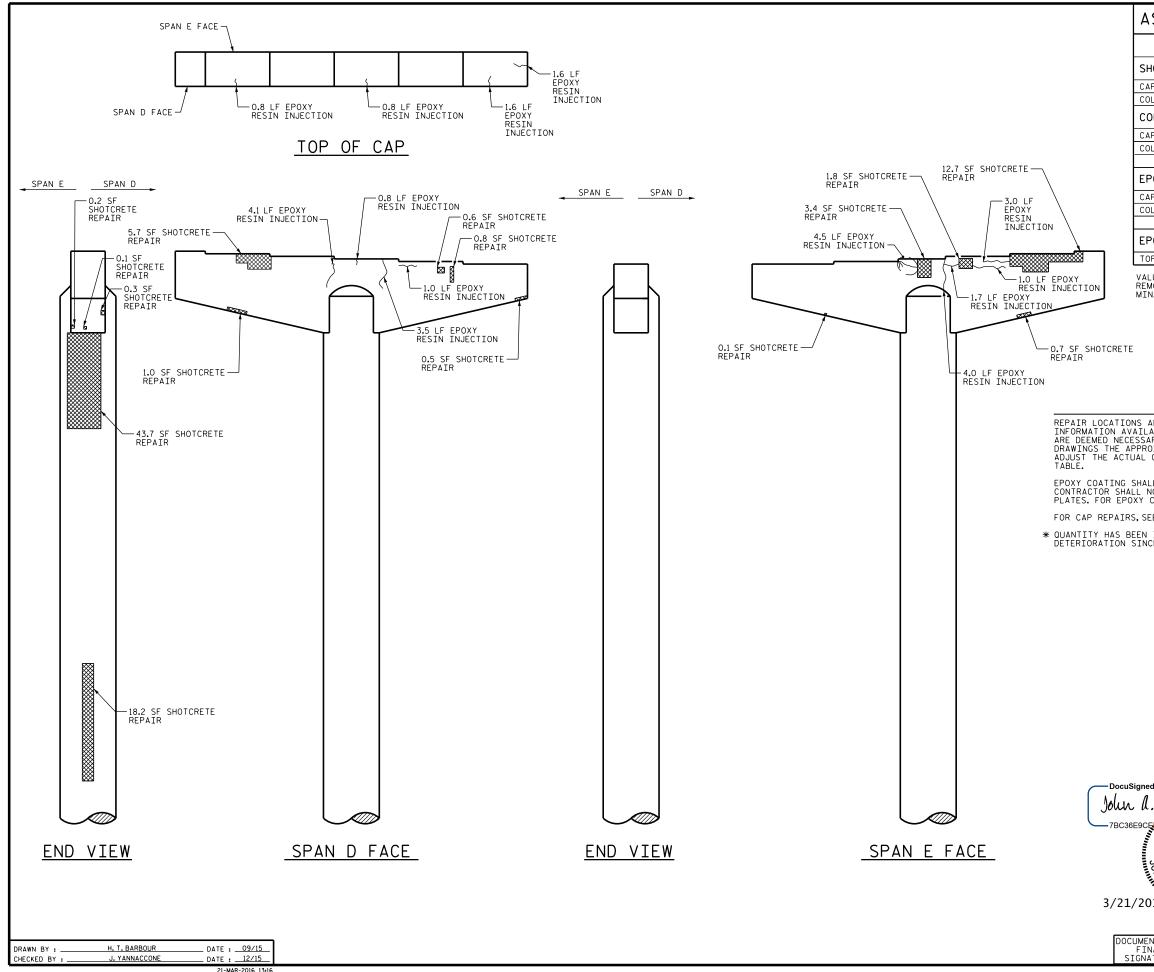

+

+

.

| AS-BUILT REPAIR QUANTITY TABLE                                                                                                                                                                                                                                                      |               |                  |            |                        |  |
|-------------------------------------------------------------------------------------------------------------------------------------------------------------------------------------------------------------------------------------------------------------------------------------|---------------|------------------|------------|------------------------|--|
| REPAIRS BENT 4                                                                                                                                                                                                                                                                      | EST           | QUANT<br>IMATE   |            | TUAL                   |  |
| SHOTCRETE REPAIRS                                                                                                                                                                                                                                                                   |               | VOLUME           | AREA<br>SF |                        |  |
| CAP                                                                                                                                                                                                                                                                                 | 27.9          | 24.7*            | <u> </u>   |                        |  |
| COLUMN                                                                                                                                                                                                                                                                              | 61.9<br>AREA  | 52.2 *<br>VOLUME | AREA       | VOLUME                 |  |
|                                                                                                                                                                                                                                                                                     | SF<br>0.0     | CF<br>0.0        | SF         | CF                     |  |
| COLUMN                                                                                                                                                                                                                                                                              | 0.0           | 0.0              |            |                        |  |
| POXY RESIN INJECTION                                                                                                                                                                                                                                                                |               | LN.              |            | LN.                    |  |
| CAP                                                                                                                                                                                                                                                                                 |               | FT<br>28.4       |            | FT                     |  |
| OLUMN                                                                                                                                                                                                                                                                               |               | 0.0              |            |                        |  |
| POXY COATING                                                                                                                                                                                                                                                                        |               | SO.<br>FT        |            | SQ.<br>FT              |  |
| TOP OF BENT CAP                                                                                                                                                                                                                                                                     |               | 164              |            |                        |  |
|                                                                                                                                                                                                                                                                                     |               |                  |            |                        |  |
| NOTES                                                                                                                                                                                                                                                                               |               |                  |            |                        |  |
| AND ESTIMATED QUANTITIES ARE GIVEN WITH THE BEST<br>LABLE.IF ADDITIONAL REPAIRS NOT SHOWN ON THE DRAWINGS<br>SARY BY THE ENGINEER, THE ENGINEER WILL NOTE ON THE<br>ROXIMATE LOCATIONS AND DESCRIPTION OF THE REPAIRS AND<br>L QUANTITIES ENTERED INTO THE AS-BUILT REPAIR QUANTITY |               |                  |            |                        |  |
| ALL BE APPLIED TO THE TOP FACE OF THE CAP. THE<br>NOT COAT THE AREA OF THE CAP BENEATH THE MASONRY<br>COATING, SEE SPECIAL PROVISIONS.                                                                                                                                              |               |                  |            |                        |  |
| SEE "TYPICAL CAP AND COLUMN REPAIR DETAILS" SHEET.                                                                                                                                                                                                                                  |               |                  |            |                        |  |
| N INCREASED DUE TO THE POTENTIAL FOR FURTHER<br>NCE THE FIELD INSPECTION BY STRUCTURES MANAGEMENT UNIT.                                                                                                                                                                             |               |                  |            |                        |  |
| DAMAGED AREA                                                                                                                                                                                                                                                                        |               |                  |            |                        |  |
| PROJECT NO. <u>1-5756</u><br><u>HAYWOOD</u> county                                                                                                                                                                                                                                  |               |                  |            |                        |  |
| BRIDGE NO                                                                                                                                                                                                                                                                           |               |                  |            |                        |  |
| ned by: SHEET 4 OF 4                                                                                                                                                                                                                                                                |               |                  |            |                        |  |
| TH CAROLING DEPARTMENT                                                                                                                                                                                                                                                              | SEAL F        |                  |            |                        |  |
| BI                                                                                                                                                                                                                                                                                  | BENT 4        |                  |            |                        |  |
| REVISI                                                                                                                                                                                                                                                                              | ONS<br>0. BY: | DATE             |            | HEET NO.<br>S-98       |  |
| INAL UNLESS ALL 1                                                                                                                                                                                                                                                                   | 3             |                  |            | TOTAL<br>SHEETS<br>122 |  |
|                                                                                                                                                                                                                                                                                     |               |                  |            |                        |  |