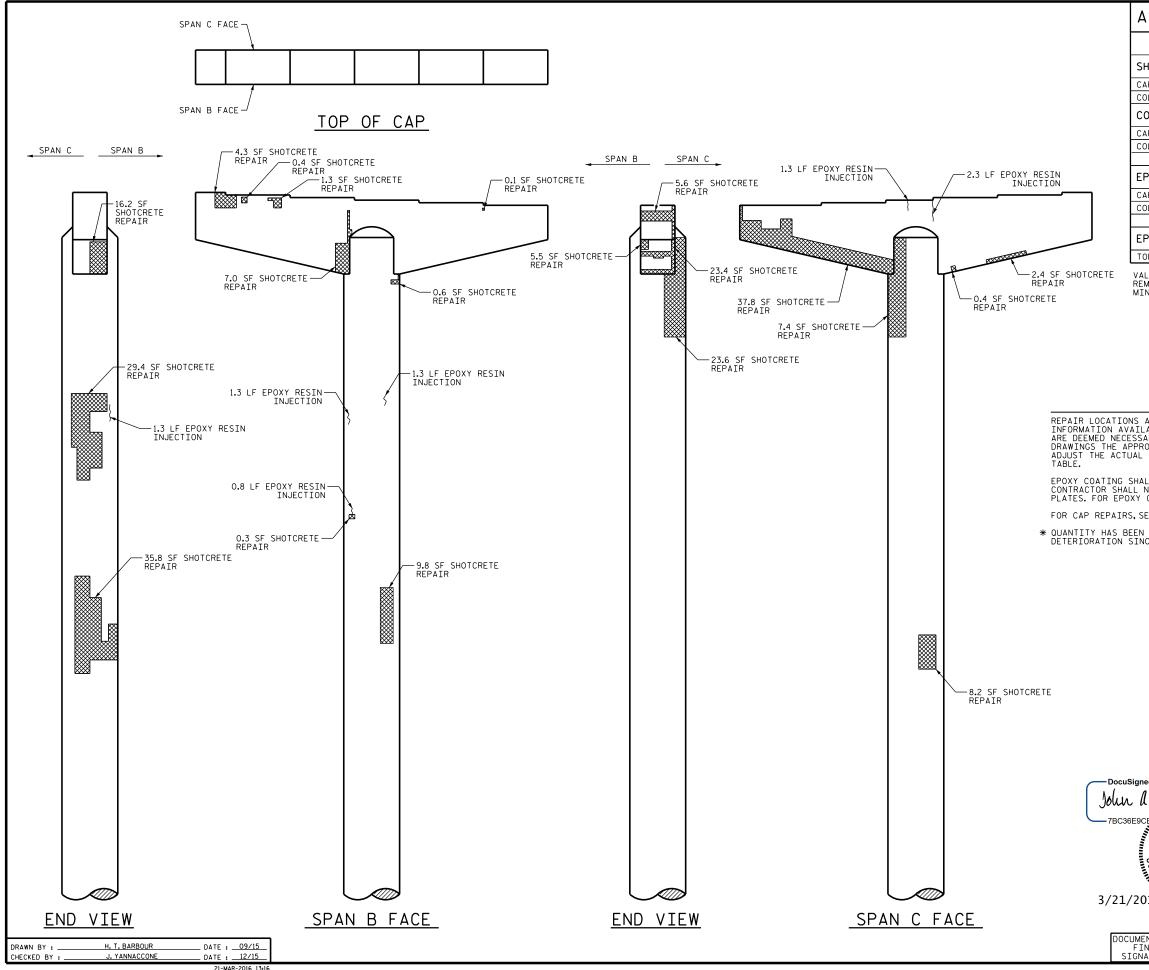

21-MAR-2016 13:16 R:\Structures\FinalDrawings\430230\430230\_SD\_B\*.dgn Jayappaccape

+

+

.

| AS-BUILT REPAIR QUANTITY TABLE                                                                                                                                                                                                                                                      |                                                                                    |                                      |      |                        |  |
|-------------------------------------------------------------------------------------------------------------------------------------------------------------------------------------------------------------------------------------------------------------------------------------|------------------------------------------------------------------------------------|--------------------------------------|------|------------------------|--|
| REPAIRS BENT 2                                                                                                                                                                                                                                                                      | FST                                                                                | QUANT<br>IMATE                       |      | TUAL                   |  |
| SHOTCRETE REPAIRS                                                                                                                                                                                                                                                                   |                                                                                    | VOLUME                               |      | VOLUME                 |  |
| CAP                                                                                                                                                                                                                                                                                 | 104.4                                                                              | 92 <b>.</b> 5*                       |      |                        |  |
| COLUMN                                                                                                                                                                                                                                                                              | 115.1<br>AREA                                                                      | 97 <b>.</b> 1 <del>*</del><br>VOLUME | AREA | VOLUME                 |  |
|                                                                                                                                                                                                                                                                                     | SF<br>0.0                                                                          | CF<br>0.0                            | SF   | CF                     |  |
| COLUMN                                                                                                                                                                                                                                                                              | 0.0                                                                                | 0.0                                  |      |                        |  |
| POXY RESIN INJECTION                                                                                                                                                                                                                                                                |                                                                                    | LN.                                  |      | LN.                    |  |
| P                                                                                                                                                                                                                                                                                   |                                                                                    | FT<br>3.6                            |      | FT                     |  |
| DLUMN                                                                                                                                                                                                                                                                               |                                                                                    | 4.7                                  |      |                        |  |
| POXY COATING                                                                                                                                                                                                                                                                        |                                                                                    | SQ.<br>FT                            |      | SQ.<br>FT              |  |
| DP OF BENT CAP                                                                                                                                                                                                                                                                      |                                                                                    | 164                                  |      |                        |  |
|                                                                                                                                                                                                                                                                                     |                                                                                    |                                      |      |                        |  |
| NOTES                                                                                                                                                                                                                                                                               |                                                                                    |                                      |      |                        |  |
| AND ESTIMATED QUANTITIES ARE GIVEN WITH THE BEST<br>LABLE.IF ADDITIONAL REPAIRS NOT SHOWN ON THE DRAWINGS<br>SARY BY THE ENGINEER, THE ENGINEER WILL NOTE ON THE<br>ROXIMATE LOCATIONS AND DESCRIPTION OF THE REPAIRS AND<br>L QUANTITIES ENTERED INTO THE AS-BUILT REPAIR QUANTITY |                                                                                    |                                      |      |                        |  |
| ALL BE APPLIED TO THE TOP FACE OF THE CAP. THE<br>NOT COAT THE AREA OF THE CAP BENEATH THE MASONRY<br>COATING, SEE SPECIAL PROVISIONS.                                                                                                                                              |                                                                                    |                                      |      |                        |  |
| SEE ``TYPICAL CAP AND COLUMN REPAIR DETAILS' SHEET.                                                                                                                                                                                                                                 |                                                                                    |                                      |      |                        |  |
| N INCREASED DUE TO THE POTENTIAL FOR FURTHER<br>NCE THE FIELD INSPECTION BY STRUCTURES MANAGEMENT UNIT.                                                                                                                                                                             |                                                                                    |                                      |      |                        |  |
| DAMAGED AREA<br>PROJECT NO. I-5756                                                                                                                                                                                                                                                  |                                                                                    |                                      |      |                        |  |
| PROJECT NO.<br>HAYWO                                                                                                                                                                                                                                                                |                                                                                    |                                      |      |                        |  |
| BRIDGE NO. 230                                                                                                                                                                                                                                                                      |                                                                                    |                                      |      |                        |  |
| ned by: SHEET 2 OF 4                                                                                                                                                                                                                                                                |                                                                                    |                                      |      |                        |  |
| DEPARTMENT                                                                                                                                                                                                                                                                          | CAROUND STATE OF NORTH CAROLINA<br>DEPARTMENT OF TRANSPORTATION<br>RALEIGH<br>SEAL |                                      |      |                        |  |
| SEAL F<br>32492<br>BL YANNA<br>016                                                                                                                                                                                                                                                  | BENT 2                                                                             |                                      |      |                        |  |
|                                                                                                                                                                                                                                                                                     | ONS<br>o. By:                                                                      | DATE                                 |      | HEET NO.<br>S-96       |  |
|                                                                                                                                                                                                                                                                                     | 3                                                                                  |                                      |      | TOTAL<br>SHEETS<br>122 |  |
|                                                                                                                                                                                                                                                                                     | 9                                                                                  |                                      |      | 122                    |  |