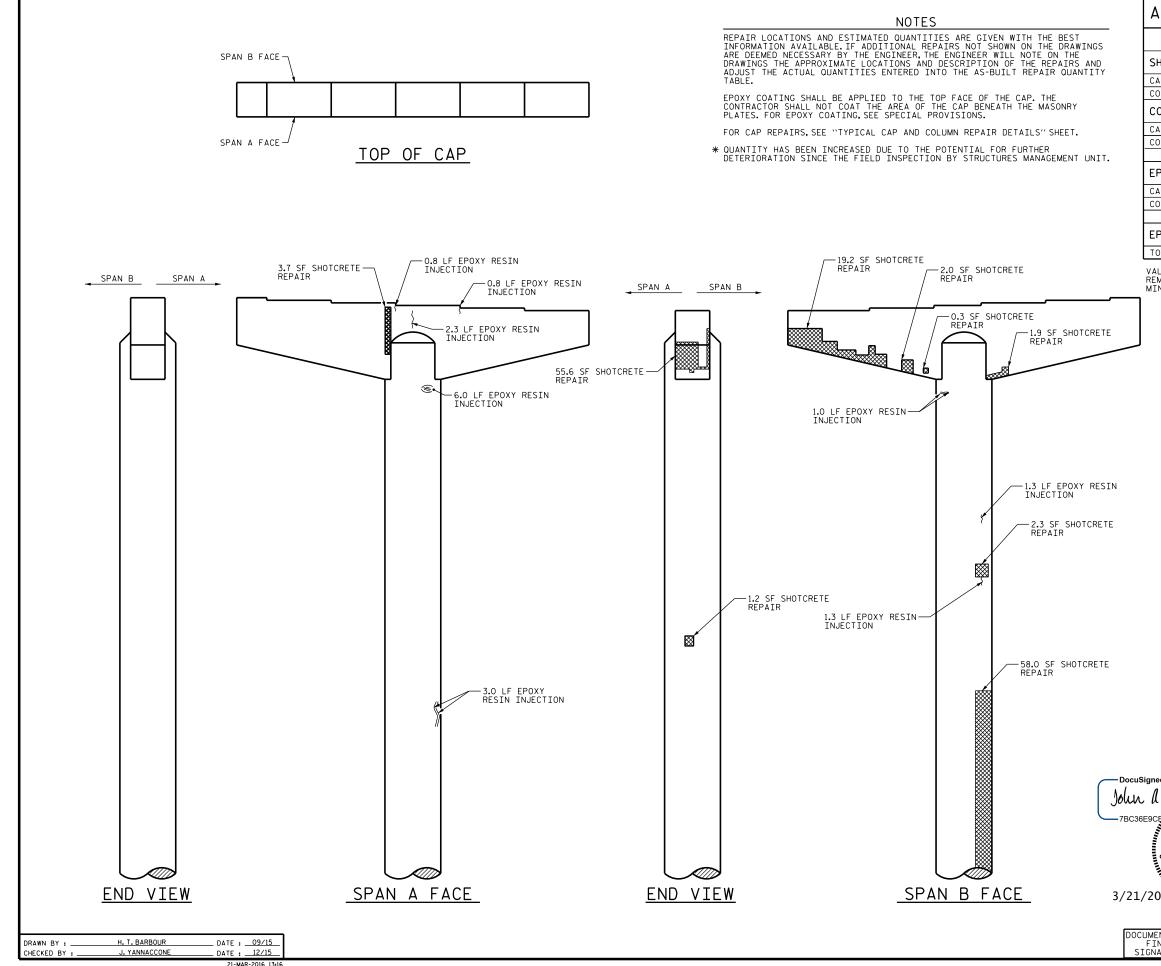

21-MAR-2016 13:16 R:\Structures\FinalDrawings\430230\430230\_SD\_B".dgn Javannaccone

+

.

| REPAIRS BENT 1 OUANTITIES   BHOTCRETE REPAIRS AREA<br>SF VOLUME<br>CF AREA<br>SF VOLUME<br>CF AREA<br>SF VOLUME<br>CF   AP 82.7 73.2 * 0   OLUMN 61.5 51.9 * 0                                                                                                                                                                                                                                                                                                                                                                                                                                                                                                                                                                                                                                                                                                                                                                                                                                                                                                                                                                                                                                                                                                                                                                                                                                                                                                                                                                                                                                                                                                                                                                                                                                                                                                                                                                                                                                                                                                                                                                                                                                                                                                                                                                                                                                                                                                                                                                                                                                                                                                                                                                                                                                                                                                                                                                             |                                |                              |        |      |                 |  |
|--------------------------------------------------------------------------------------------------------------------------------------------------------------------------------------------------------------------------------------------------------------------------------------------------------------------------------------------------------------------------------------------------------------------------------------------------------------------------------------------------------------------------------------------------------------------------------------------------------------------------------------------------------------------------------------------------------------------------------------------------------------------------------------------------------------------------------------------------------------------------------------------------------------------------------------------------------------------------------------------------------------------------------------------------------------------------------------------------------------------------------------------------------------------------------------------------------------------------------------------------------------------------------------------------------------------------------------------------------------------------------------------------------------------------------------------------------------------------------------------------------------------------------------------------------------------------------------------------------------------------------------------------------------------------------------------------------------------------------------------------------------------------------------------------------------------------------------------------------------------------------------------------------------------------------------------------------------------------------------------------------------------------------------------------------------------------------------------------------------------------------------------------------------------------------------------------------------------------------------------------------------------------------------------------------------------------------------------------------------------------------------------------------------------------------------------------------------------------------------------------------------------------------------------------------------------------------------------------------------------------------------------------------------------------------------------------------------------------------------------------------------------------------------------------------------------------------------------------------------------------------------------------------------------------------------------|--------------------------------|------------------------------|--------|------|-----------------|--|
| REPAIRS BENT 1     ESTIMATE     ACTUAL       HOTCRETE REPAIRS     APEA VOLUME     APEA VOLUME VOLUME     APEA VOLUME                                                                                                                                                                                                                                                                                                                                                                                                                                                                                                                                                                                                                                                                                                                                                                                                                                                                                                                                                                                                                                                                                                                                                                                                                                                                                                                                                                                                                                                                                                                                                                                                                                                                                                                                                                                       | AS-BUILT REPAIR QUANTITY TABLE |                              |        |      |                 |  |
| APE A VOLUME   APEA VOLUME   APEA VOLUME   APEA VOLUME     AP   82.7   73.2 #   Image: Colspan="2">Image: Colspan="2" Image: Colspa="2" Image: Colspan="2" Image: Colspan="2" Image: Cols                                                                                                                                                                                                                                                                                                                                                                                                                                                                                                                                                                                                                                                                                                                                                                                                                                                                                                                                                                    | REPAIRS BENT 1                 | EST                          |        |      | TUAL            |  |
| AP     B2.7     73.2 W     J     CL       OLUMN     61.5     51.9 W     APEA     VOLUME     APEA     APEA     VOLUME     APEA                                                                                                                                                                                                                                                                                                                                                                                                                                                                                                                                                                                                                                                                                                                                                                                                                                                                                                                                                                                                                                                                                                                                                                                                                                                                                                                                                                                                                                                                                                                                                                                                                                                                                                                                                                                                                                                                                                                                                                                                                                             | HOTCRETE REPATRS               | AREA                         | VOLUME | AREA | VOLUME          |  |
| OLUMN 61.5 51.9 # AREA VOLUME AREA VOLUME   ODCRETE REPAIRS AREA VOLUME AREA VOLUME AREA VOLUME   AP 0.0 0.0 0.0 0.0 0.0 0.0   POXY RESIN INJECTION I.H. I.H. I.H. I.H. I.H.   AP 3.9 0.0 0.0 0.0 0.0   POXY RESIN INJECTION I.H. I.H. I.H. I.H.   AP 3.9 0.0 16.6 0.0   POXY COATING FO. FO. ST. ST.   POX COATING FO. I.H. I.H. I.H.   POT BENT CAP 164 1 1.1.   POX COATING FO. ST. ST. ST.   MULUES IN CHARTS REPRESENT ESTIMATED REPAIR TOTALS AFTER I.H. I.H.   N. 1' CLEAR TO SANCUT. DAMAGED AREA AMD   BRIDCE NO. I.H. I.H. I.H.   BRIDCE NO. 230 STATE OF MOTH CARDING STATE OF MOTH CARDING   SEAL SHEET 10 F.4 STATE OF MOTH CARDING SHEET MOTH   SEAL STATE OF MOTH CARDING SHEET MOTH SHEET MOTH   STATE OF NOT CONSIDERED<                                                                                                                                                                                                                                                                                                                                                                                                                                                                                                                                                                                                                                                                                                                                                                                                                                                                                                                                                                                                                                                                                                                                                                                                                                                                                                                                                                                                                                                                                                                                                                                                                                                                                                                                                                                                                                                                                                                                                                                                                                                                                                                                                                                                  |                                |                              |        | SF   | CF              |  |
| ONUME TE REPAIRS     SF     CF     SF     CF       AP     0.0     0.0     0.0     0.0     0.0       OLUMN     0.0     0.0     0.0     0.0     0.0       POXY RESIN INJECTION     FT     FT     FT     FT       AP     3.9     0     0.0     0.0     0.0       POXY RESIN INJECTION     FT     FT     FT     FT       AP     3.9     0     0.0     0.0     0.0       POXY COATING     FT     FT     FT     FT     FT       POY COATING     FT     Is64     Is64 <td></td> <td></td> <td></td> <td></td> <td></td>                                                                                                                                                                                                                                                                                                                                                                                                                                                                                                                                                                                                                                                                                                                                                                                                                                                                                                                                                                                                                                                                                                                                                                                                                                                                                                                                                                                                                                                                                                                                                                                                                                                                                                                                                                                                                                                                                                                                                                                                                                                                              |                                |                              |        |      |                 |  |
| AP   0.0   0.0   0.0   0.0     OLUMN   0.0   0.0   0.0   0.0     POXY RESIN INJECTION   IN   IN   IN   IN     AP   3.9   0.0   0.0   0.0     OLUMN   16.6   0.0   0.0   0.0     POXY COATING   SO.   FT   IN   IN     OP OF BENT CAP   16.4   16.6   0.0     NULUES IN CHARTS REPRESENT ESTIMATED REPAIR TOTALS AFTER   IN   IN   IN     NULUES IN CHARTS REPRESENT ESTIMATED REPAIR TOTALS AFTER   IN   IN   IN     MOVAL OF UNSOUND CONCRETE, MIN. OF 1' BEHIND REBAR AND   IN   IN   IN     NOT CLAR TO SAWCUT.   IN   IN   IN   IN   IN     BRIDGE NO.   1-5756   IN   IN   IN   IN   IN     BRIDGE NO.   230   SHEET 10F 4   IN   IN <td< td=""><td>CONCRETE REPAIRS</td><td></td><td></td><td></td><td>VOLUME<br/>CF</td></td<>                                                                                                                                                                                                                                                                                                                                                                                                                                                                                                                                                                                                                                                                                                                                                                                                                                                                                                                                                                                                                                                                                                                                                                                                                                                                                                                                                                                                                                                                                                                                                                                                                                                                                                                                                                                                                                                                                                                                                                                                                                                                                                  | CONCRETE REPAIRS               |                              |        |      | VOLUME<br>CF    |  |
| POXY RESIN INJECTION IN IN INTERPRESENT STATEMENT OF 1° BEHIND REBAR AND TO TAILS AFTER TO SAWCUT.                                                                                                                                                                                                                                                                                                                                                                                                                                                                                                                                                                                                                                                                                                                                                                                                                                                                                                                                                                                                                                                                                                                                                                                                                                                                                                                                                                                                                                                                                                                                                                                                                                                                                                                                                                                                                                                                                                                                                                                                                                                                                                                                                                                                                                                                                                                                                                                                                                                                                                                                                                                                                                                                                                                                                                                                                                         | AP                             |                              |        | -    | -               |  |
| POXY COATING   FT   FT   FT     POXY COATING   90, FT   90, FT   97, FT     OP OF BENT CAP   164   164   164     POXY COATING   90, FT   164   164     OP OF BENT CAP   164   164   164     NULES IN CHAPTS REPRESENT ESTIMATED REPAIR TOTALS AFTER INVAL OF UNSOUND CONCRETE, MIN, OF 1' BEHIND REBAR AND   AND     NULE AT TO SAWCUT.   DAMAGED AREA     PROJECT NO.   1-5756     HAYWOOD   COUNTY     BRIDGE NO.   230     SHEET 1.0F 4   STATE OF MORTH CAMOUNT     SEAL   SHEET 1.0F 4     SEAL   BENT 1     OLOWN   BENT 1     SEAL   BENT 1                                                                                                                                                                                                                                                                                                                                                                                                                                                                                                                                                                                                                                                                                                                                                                                                                                                                                                                                                                                                                                                                                                                                                                                                                                                                                                                                                                                                                                                                                                                                                                                                                                                                                                                                                                                                                                                                                                                                                                                                                                                                                                                                                                                                                                                                                                                                                                                         | OLUMN                          | 0.0                          | 0.0    |      |                 |  |
| POXY COATING   FT   FT   FT     POXY COATING   90, FT   90, FT   97, FT     OP OF BENT CAP   164   164   164     POXY COATING   90, FT   164   164     OP OF BENT CAP   164   164   164     NULES IN CHAPTS REPRESENT ESTIMATED REPAIR TOTALS AFTER INVAL OF UNSOUND CONCRETE, MIN, OF 1' BEHIND REBAR AND   AND     NULE AT TO SAWCUT.   DAMAGED AREA     PROJECT NO.   1-5756     HAYWOOD   COUNTY     BRIDGE NO.   230     SHEET 1.0F 4   STATE OF MORTH CAMOUNT     SEAL   SHEET 1.0F 4     SEAL   BENT 1     OLOWN   BENT 1     SEAL   BENT 1                                                                                                                                                                                                                                                                                                                                                                                                                                                                                                                                                                                                                                                                                                                                                                                                                                                                                                                                                                                                                                                                                                                                                                                                                                                                                                                                                                                                                                                                                                                                                                                                                                                                                                                                                                                                                                                                                                                                                                                                                                                                                                                                                                                                                                                                                                                                                                                         |                                |                              | LN.    |      | LN.             |  |
| OLUMN   16.6   POXY COATING   \$0, FT   \$0, FT   \$0, FT     OP OF BENT CAP   164   164   164   164     NUESS IN, CHARTS REPRESENT ESTIMATED REPAIND TALS AFTER   164   164   164     NUESS IN, CHARTS REPRESENT ESTIMATED REPAIND TALS AFTER   164   164   164     NUESS IN, CHARTS REPRESENT ESTIMATED REPAIND TALS AFTER   164   164   164     NUESS IN, CHARTS REPRESENT ESTIMATED REPAIND TALS AFTER   164   164   164     NUESS IN, CHARTS REPRESENT ESTIMATED REPAIND TO LAS AFTER   164   164   164     NUESS IN, CHARTS REPRESENT ESTIMATED REPAIND TALS AFTER   164   164   164     NUESS IN, CHARTS REPRESENT ESTIMATED REPAIND TALS AFTER   164   164   164     NUESS IN, CHARTS REPRESENT ESTIMATED REPAIND TO SAWCUT.   DAMAGED AREA   165   164     PROJECT NO.   1-5756   164   164   164   164     PROJECT NO.   230   230   164   164   164   164   164     SEAL   SHEET 10F 4   STATE OF MORTH CAMALTAN   164   164   164   164   164   164   164   164 <td colspan="3"></td> <td></td> <td></td>                                                                                                                                                                                                                                                                                                                                                                                                                                                                                                                                                                                                                                                                                                                                                                                                                                                                                                                                                                                                                                                                                                                                                                                                                                                                                                                                                                                                                                                                                                                                                                                                                                                                                                                                                                                                                                                                                                                      |                                |                              |        |      |                 |  |
| POXY COATING SQ.<br>POXY COATING SQ.<br>POY OF BENT CAP<br>ALUES IN CHARTS REPRESENT ESTIMATED REPAIR TOTALS AFTER<br>IN 1º CLEAR TO SAWCUT.<br>DAMAGED AREA<br>PROJECT NO. <u>I-5756</u><br><u>HAYWOOD</u> COUNTY<br>BRIDGE NO. <u>230</u><br>SHEET 10F 4<br>STATE OF MORTH CARDINA<br>DEPARTMENT OF TRANSPORTATION<br>RELEGN<br>BENT 1<br>BENT 1                                                                                                                                                                                                                                                                                                                                                                                                                                                                                                                                                                                                                                                                                                                                                                                                                                                                                                                                                                                                                                                                                                                                                                                                                                                                                                                                                                                                                                                                                                                                                                                                                                                                                                                                                                                                                                                                                                                                                                                                                   |                                |                              |        |      |                 |  |
| PROJECT NO. 1-5756<br>PROJECT NO. 1-5756<br>HAYWOOD COUNTY<br>BRIDGE NO. 230<br>SHEET 1 OF 4<br>CARDING CONSIDERED OF 10 FT. DENTIFICATION<br>RELEGIES AND SHEET NO. 10 FT. AND SHEET NO. 10 FT. AND SHEET NO. 10 FT. 10                                                                                                                                                                                                                                                                                                                                                                                                                                                                                                                                                                                                                                                                                                                                                                                                  | · · · ·                        |                              |        |      |                 |  |
| ALUES IN CHARTS REPRESENT ESTIMATED REPAIR TOTALS AFTER<br>MOVAL OF UNSOUND CONCRETE, MIN. OF 1" BEHIND REBAR AND<br>IN, 1" CLEAR TO SAWCUT.                                                                                                                                                                                                                                                                                                                                                                                                                                                                                                                                                                                                                                                                                                                                                                                                                                                                                                                                                                                                                                                                                                                                                                                                                                                                                                                                                                                                                                                                                                                                                                                                                                                                                                                                                                                                                                                                                                                                                                                                                                                                                                                                                                                                                                                                                                                                                                                                                                                                                                                                                                                                                                                                                                                                                                                               | POXY COATING                   |                              |        |      | SQ.<br>FT       |  |
| PROJECT NO. <u>I-5756</u><br><u>HAYWOOD</u> COUNTY<br>BRIDGE NO. <u>230</u><br>SHEET 1 OF 4<br>CARLEDON<br>SEAL<br>32492<br>OLE MALEON<br>BENT 1<br><u>REVISIONS</u> SHEET NO.<br>BENT 1<br><u>REVISIONS</u> SHEET NO.<br><u>SHEET 105</u> SHEET NO.<br><u>SHEET NO.</u><br><u>SHEET NO.<br/><u>SHEET NO.</u><br/><u>SHEET NO.<br/><u>SHEET NO.</u><br/><u>SHEET NO.<br/><u>SHEET NO.</u><br/><u>SHEET NO.<br/><u>SHEET NO.</u><br/><u>SHEET NO.<br/><u>SHEET NO.<br/><u>SHEET NO.<br/><u></u></u></u></u></u></u></u></u> | OP OF BENT CAP                 |                              |        |      |                 |  |
| PROJECT NO. <u>I-5756</u><br><u>HAYWOOD</u> COUNTY<br>BRIDGE NO. <u>230</u><br>Ned by: <u>SHEET 1 OF 4</u><br>STATE OF NORTH CAROLINA<br>DEPARTMENT OF TRANSPORTATION<br>RALEIGH<br>BENT 1<br><u>REVISIONS</u> <u>SHEET NO.</u><br><u>SHEET 106</u><br>BENT 1<br><u>REVISIONS</u> <u>SHEET NO.</u><br><u>SHEET NO.</u><br><u>SHEET 106</u><br><u>SHEET 106</u>                                                                                                                                                                                                                         |                                |                              |        |      |                 |  |
| HAYWOOD COUNTY<br>BRIDGE NO. 230<br>SHEET 1 OF 4<br>CAROUND STATE OF NORTH CAROLINA<br>DEPARTMENT OF TRANSPORTATION<br>RALEIGH<br>BENT 1<br>COUNTY<br>SEAL<br>32492<br>BENT 1<br>COUNTY<br>STATE OF NORTH CAROLINA<br>DEPARTMENT OF TRANSPORTATION<br>RALEIGH<br>BENT 1<br>SHEET NO.<br>S-95                                                                                                                                                                                                                                                                                                                                                                                                                                                                                                                                                                                                                                                                                                                                                                                                                                                                                                                                                                                                                                                                                                                                                                                                                                                                                                                                                                                                                                                                                                                                                                                                                                                                                                                                                                                                                                                                                                                                                                                                                                                                                                                                                                                                                                                                                                                                                                                                                                                                                                                                                                                                                                               | DAMAGED AREA                   |                              |        |      |                 |  |
| HAYWOOD COUNTY<br>BRIDGE NO. 230<br>SHEET 1 OF 4<br>CAROUND STATE OF NORTH CAROLINA<br>DEPARTMENT OF TRANSPORTATION<br>RALEIGH<br>BENT 1<br>COUNTY<br>SEAL<br>32492<br>BENT 1<br>COUNTY<br>STATE OF NORTH CAROLINA<br>DEPARTMENT OF TRANSPORTATION<br>RALEIGH<br>BENT 1<br>SHEET NO.<br>S-95                                                                                                                                                                                                                                                                                                                                                                                                                                                                                                                                                                                                                                                                                                                                                                                                                                                                                                                                                                                                                                                                                                                                                                                                                                                                                                                                                                                                                                                                                                                                                                                                                                                                                                                                                                                                                                                                                                                                                                                                                                                                                                                                                                                                                                                                                                                                                                                                                                                                                                                                                                                                                                               |                                |                              | I-57   | 56   |                 |  |
| BRIDGE NO. 230<br>BRIDGE NO. 230<br>SHEET 1 OF 4<br>A. UALA MUCH<br>CAROUND<br>STATE OF NORTH CAROLINA<br>DEPARTMENT OF TRANSPORTATION<br>RALEIGH<br>BENT 1<br>BENT 1<br>ENT NOT CONSIDERED NO. BY: DATE: NO BY: DATE: S-95                                                                                                                                                                                                                                                                                                                                                                                                                                                                                                                                                                                                                                                                                                                                                                                                                                                                                                                                                                                                                                                                                                                                                                                                                                                                                                                                                                                                                                                                                                                                                                                                                                                                                                                                                                                                                                                                                                                                                                                                                                                                                                                                                                                                                                                                                                                                                                                                                                                                                                                                                                                                                                                                                                                |                                |                              |        |      |                 |  |
| SHEET 1 OF 4<br>STATE OF NORTH CAROLINA<br>DEPARTMENT OF TRANSPORTATION<br>SEAL<br>32492<br>CONCERNING<br>OLIGIONAL<br>SEAL<br>SEAL<br>SEAL<br>SEAL<br>SEAL<br>SEAL<br>SEAL<br>SEAL<br>SEAL<br>SEAL<br>SEAL<br>SEAL<br>SEAL<br>SEAL<br>SEAL<br>SEAL<br>SEAL<br>SEAL<br>SEAL<br>SEAL<br>SEAL<br>SEAL<br>SEAL<br>SEAL<br>SEAL<br>SEAL<br>SEAL<br>SEAL<br>SEAL<br>SEAL<br>SEAL<br>SEAL<br>SEAL<br>SEAL<br>SEAL<br>SEAL<br>SEAL<br>SEAL<br>SEAL<br>SEAL<br>SEAL<br>SEAL<br>SEAL<br>SEAL<br>SEAL<br>SEAL<br>SEAL<br>SEAL<br>SEAL<br>SEAL<br>SEAL<br>SEAL<br>SEAL<br>SEAL<br>SEAL<br>SEAL<br>SEAL<br>SEAL<br>SEAL<br>SEAL<br>SEAL<br>SEAL<br>SEAL<br>SEAL<br>SEAL<br>SEAL<br>SEAL<br>SEAL<br>SEAL<br>SEAL<br>SEAL<br>SEAL<br>SEAL<br>SEAL<br>SEAL<br>SEAL<br>SEAL<br>SEAL<br>SEAL<br>SEAL<br>SEAL<br>SEAL<br>SEAL<br>SEAL<br>SEAL<br>SEAL<br>SEAL<br>SEAL<br>SEAL<br>SEAL<br>SEAL<br>SEAL<br>SEAL<br>SEAL<br>SEAL<br>SEAL<br>SEAL<br>SEAL<br>SEAL<br>SEAL<br>SEAL<br>SEAL<br>SEAL<br>SEAL<br>SEAL<br>SEAL<br>SEAL<br>SEAL<br>SEAL<br>SEAL<br>SEAL<br>SEAL<br>SEAL<br>SEAL<br>SEAL<br>SEAL<br>SEAL<br>SEAL<br>SEAL<br>SEAL<br>SEAL<br>SEAL<br>SEAL<br>SEAL<br>SEAL<br>SEAL<br>SEAL<br>SEAL<br>SEAL<br>SEAL<br>SEAL<br>SEAL<br>SEAL<br>SEAL<br>SEAL<br>SEAL<br>SEAL<br>SEAL<br>SEAL<br>SEAL<br>SEAL<br>SEAL<br>SEAL<br>SEAL<br>SEAL<br>SEAL<br>SEAL<br>SEAL<br>SEAL<br>SEAL<br>SEAL<br>SEAL<br>SEAL<br>SEAL<br>SEAL<br>SEAL<br>SEAL<br>SEAL<br>SEAL<br>SEAL<br>SEAL<br>SEAL<br>SEAL<br>SEAL<br>SEAL<br>SEAL<br>SEAL<br>SEAL<br>SEAL<br>SEAL<br>SEAL<br>SEAL<br>SEAL<br>SEAL<br>SEAL<br>SEAL<br>SEAL<br>SEAL<br>SEAL<br>SEAL<br>SEAL<br>SEAL<br>SEAL<br>SEAL<br>SEAL<br>SEAL<br>SEAL<br>SEAL<br>SEAL<br>SEAL<br>SEAL<br>SEAL<br>SEAL<br>SEAL<br>SEAL<br>SEAL<br>SEAL<br>SEAL<br>SEAL<br>SEAL<br>SEAL<br>SEAL<br>SEAL<br>SEAL<br>SEAL<br>SEAL<br>SEAL<br>SEAL<br>SEAL<br>SEAL<br>SEAL<br>SEAL<br>SEAL<br>SEAL<br>SEAL<br>SEAL<br>SEAL<br>SEAL<br>SEAL<br>SEAL<br>SEAL<br>SEAL<br>SEAL<br>SEAL<br>SEAL<br>SEAL<br>SEAL<br>SEAL<br>SEAL<br>SEAL<br>SEAL<br>SEAL<br>SEAL<br>SEAL<br>SEAL<br>SEAL<br>SEAL<br>SEAL<br>SEAL<br>SEAL<br>SEAL<br>SEAL<br>SEAL<br>SEAL<br>SEAL<br>SEAL<br>SEAL<br>SEAL<br>SEAL<br>SEAL<br>SEAL<br>SEAL<br>SEAL<br>SEAL<br>SEAL<br>SEAL<br>SEAL<br>SEAL<br>SEAL<br>SEAL<br>SEAL<br>SEAL<br>SEAL<br>SEAL<br>SEAL<br>SEAL<br>SEAL<br>SEAL<br>SEAL<br>SEAL<br>SEAL<br>SEAL<br>SEAL<br>SEAL<br>SEAL<br>SEAL<br>SEAL<br>SEAL<br>SEAL<br>SEAL<br>SEAL<br>SEAL<br>SEAL<br>SEAL<br>SEAL<br>SEAL<br>SEAL<br>SEAL<br>SEAL<br>SEAL<br>SEAL<br>SEAL<br>SEAL<br>SEAL<br>SEAL<br>SEAL<br>SEAL<br>SEAL<br>SEAL<br>SEAL<br>SEAL<br>SEAL<br>SEAL<br>SEAL<br>SEAL<br>SEAL<br>SEAL<br>SEAL<br>SEAL<br>SEAL<br>SEAL<br>SEAL<br>SEAL<br>SEAL<br>SEAL<br>SEAL<br>SEAL<br>SEAL<br>SEAL<br>SEAL<br>SEAL<br>SEAL<br>SEAL<br>SEA                                                                                                                         |                                |                              |        | CUU  | IN I T          |  |
| A. UNIT CONSIDERED NO. BY: DATE: NO. BY: DATE: NO. BY: DATE: NO. S-95                                                                                                                                                                                                                                                                                                                                                                                                                                                                                                                                                                                                                                                                                                                                                                                                                                                                                                                                                                                                                                                                                                                                                                                                                                                                                                                                                                                                                                                                                                                                                                                                                                                                                                                                                                                                                                                                                                                                                                                                                                                                                                                                                                                                                                                                                                                                                                                                                                                                                                                                                                                                                                                                                                                                                                                                                                                                      | BRIDGE NO                      |                              | 230    |      |                 |  |
| DEPARTMENT OF TRANSPORTATION<br>RALEIGH<br>DEPARTMENT OF TRANSPORTATION<br>RALEIGH<br>DEPARTMENT OF TRANSPORTATION<br>RALEIGH<br>BENT 1<br>BENT 1<br>REVISIONS<br>SHEET NO.<br>S-95                                                                                                                                                                                                                                                                                                                                                                                                                                                                                                                                                                                                                                                                                                                                                                                                                                                                                                                                                                                                                                                                                                                                                                                                                                                                                                                                                                                                                                                                                                                                                                                                                                                                                                                                                                                                                                                                                                                                                                                                                                                                                                                                                                                                                                                                                                                                                                                                                                                                                                                                                                                                                                                                                                                                                        | ed by: SHEET 1 OF 4            |                              |        |      |                 |  |
| PANNA MUT   016   REVISIONS   SHEET NO.   ENT NOT CONSIDERED   NO.   BY:   Date:   NO.   BY:   Date:   S-95                                                                                                                                                                                                                                                                                                                                                                                                                                                                                                                                                                                                                                                                                                                                                                                                                                                                                                                                                                                                                                                                                                                                                                                                                                                                                                                                                                                                                                                                                                                                                                                                                                                                                                                                                                                                                                                                                                                                                                                                                                                                                                                                                                                                                                                                                                                                                                                                                                                                                                                                                                                                                                                                                                                                                                                                                                | DEPARTMENT                     | DEPARTMENT OF TRANSPORTATION |        |      |                 |  |
| ENT NOT CONSIDERED NO. BY: DATE: NO. BY: DATE: S-95                                                                                                                                                                                                                                                                                                                                                                                                                                                                                                                                                                                                                                                                                                                                                                                                                                                                                                                                                                                                                                                                                                                                                                                                                                                                                                                                                                                                                                                                                                                                                                                                                                                                                                                                                                                                                                                                                                                                                                                                                                                                                                                                                                                                                                                                                                                                                                                                                                                                                                                                                                                                                                                                                                                                                                                                                                                                                        | TANNA TANNA                    | BENT 1                       |        |      |                 |  |
|                                                                                                                                                                                                                                                                                                                                                                                                                                                                                                                                                                                                                                                                                                                                                                                                                                                                                                                                                                                                                                                                                                                                                                                                                                                                                                                                                                                                                                                                                                                                                                                                                                                                                                                                                                                                                                                                                                                                                                                                                                                                                                                                                                                                                                                                                                                                                                                                                                                                                                                                                                                                                                                                                                                                                                                                                                                                                                                                            |                                | _                            |        |      |                 |  |
| IATURES COMPLETED 2 122                                                                                                                                                                                                                                                                                                                                                                                                                                                                                                                                                                                                                                                                                                                                                                                                                                                                                                                                                                                                                                                                                                                                                                                                                                                                                                                                                                                                                                                                                                                                                                                                                                                                                                                                                                                                                                                                                                                                                                                                                                                                                                                                                                                                                                                                                                                                                                                                                                                                                                                                                                                                                                                                                                                                                                                                                                                                                                                    |                                | 3                            |        |      | TOTAL<br>SHEETS |  |
|                                                                                                                                                                                                                                                                                                                                                                                                                                                                                                                                                                                                                                                                                                                                                                                                                                                                                                                                                                                                                                                                                                                                                                                                                                                                                                                                                                                                                                                                                                                                                                                                                                                                                                                                                                                                                                                                                                                                                                                                                                                                                                                                                                                                                                                                                                                                                                                                                                                                                                                                                                                                                                                                                                                                                                                                                                                                                                                                            | NATURES COMPLETED 2            | 1                            |        |      |                 |  |