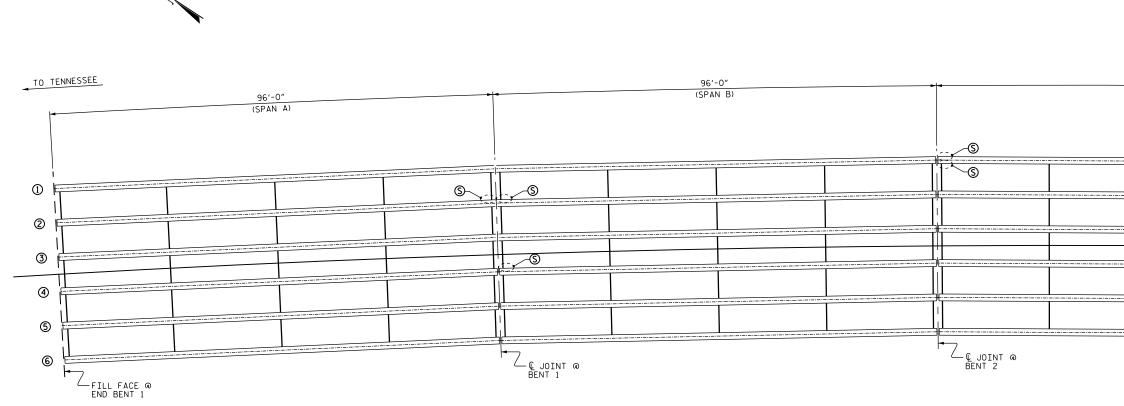

BEAM REPAIR LOCATIONS

- (B) BEAM END REPAIR
- Ē FLANGE REPAIR
- STIFFENER REPAIR D BEAM NUMBER

|--|

+

+

FOR BEAM REPAIR DETAILS, SEE "BEAM REPAIR DETAILS" SHEET.

FOR BRIDGE JACKING DETAILS, SEE ``JACKING DETAILS'' SHEET.

THE LOCATIONS AND DIMENSIONS OF THE AREAS FOR REPAIR ARE BASED ON THE BEST INFORMATION AVAILABLE. THE CONTRACTOR, IN CONJUNCTION WITH THE ENGINEER, SHALL VERIFY THE LOCATION AND EXTENT OF REPAIR AREAS PRIOR TO STEEL FABRICATION.

CONTRACTOR SHALL ENSURE THAT EXISTING UTILITIES ADJACENT TO THE BRIDGE ARE NOT DAMAGED DURING THE REPAIR OPERATIONS.

| ANTICIPATED BEAM REPAIR LOCATIONS |      |          |           |           |           |           |  |
|-----------------------------------|------|----------|-----------|-----------|-----------|-----------|--|
| SPAN                              | BEAM | LOCATION | DIM ``A'' | DIM ``B'' | DIM ``C'' | DIM ``D'' |  |
| А                                 | 2    | BENT 1   | 3″        |           |           |           |  |
|                                   |      |          |           |           |           |           |  |
| В                                 | 2    | BENT 1   | 2″        |           |           | —         |  |
| В                                 | 4    | BENT 1   | 4″        |           |           | —         |  |
|                                   |      |          |           |           |           |           |  |
| С                                 | 1    | BENT 2   | 2″        |           |           |           |  |
| С                                 | 1    | BENT 2   | 3″        |           |           |           |  |
|                                   |      |          |           |           |           |           |  |
| D                                 | 3    | BENT 4   | 2″        |           |           |           |  |
|                                   |      |          |           |           |           |           |  |
| E                                 | 1    | BENT 4   | 4″        |           |           |           |  |
| Е                                 | 1    | BENT 4   | 4″        |           |           |           |  |