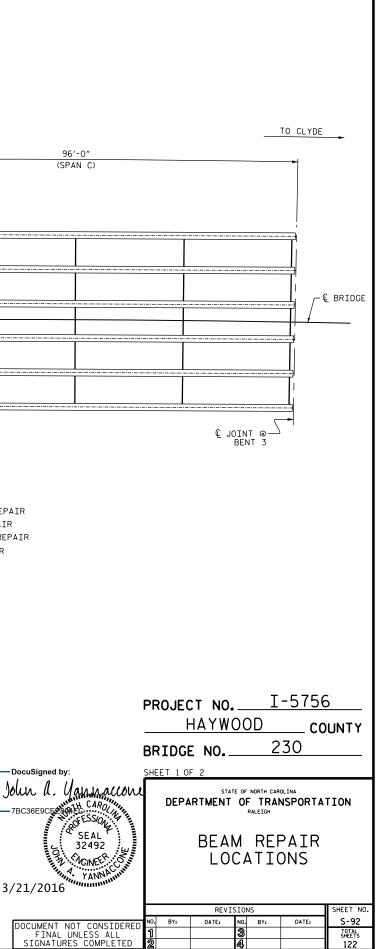

BEAM REPAIR LOCATIONS

- (B) BEAM END REPAIR
- Ē FLANGE REPAIR
- STIFFENER REPAIR D BEAM NUMBER

|--|

+

+

FOR BEAM REPAIR DETAILS, SEE "BEAM REPAIR DETAILS" SHEET.

FOR BRIDGE JACKING DETAILS, SEE ``JACKING DETAILS'' SHEET.

THE LOCATIONS AND DIMENSIONS OF THE AREAS FOR REPAIR ARE BASED ON THE BEST INFORMATION AVAILABLE. THE CONTRACTOR, IN CONJUNCTION WITH THE ENGINEER, SHALL VERIFY THE LOCATION AND EXTENT OF REPAIR AREAS PRIOR TO STEEL FABRICATION.

CONTRACTOR SHALL ENSURE THAT EXISTING UTILITIES ADJACENT TO THE BRIDGE ARE NOT DAMAGED DURING THE REPAIR OPERATIONS.

| ANTICIPATED BEAM REPAIR LOCATIONS |      |          |           |           |           |           |  |
|-----------------------------------|------|----------|-----------|-----------|-----------|-----------|--|
| SPAN                              | BEAM | LOCATION | DIM ``A'' | DIM ``B'' | DIM ``C'' | DIM ``D'' |  |
| А                                 | 2    | BENT 1   | 3″        |           |           |           |  |
|                                   |      |          |           |           |           |           |  |
| В                                 | 2    | BENT 1   | 2″        |           |           | —         |  |
| В                                 | 4    | BENT 1   | 4″        |           |           | —         |  |
|                                   |      |          |           |           |           |           |  |
| С                                 | 1    | BENT 2   | 2″        |           |           |           |  |
| С                                 | 1    | BENT 2   | 3″        |           |           |           |  |
|                                   |      |          |           |           |           |           |  |
| D                                 | 3    | BENT 4   | 2″        |           |           |           |  |
|                                   |      |          |           |           |           |           |  |
| E                                 | 1    | BENT 4   | 4″        |           |           |           |  |
| Е                                 | 1    | BENT 4   | 4″        |           |           |           |  |