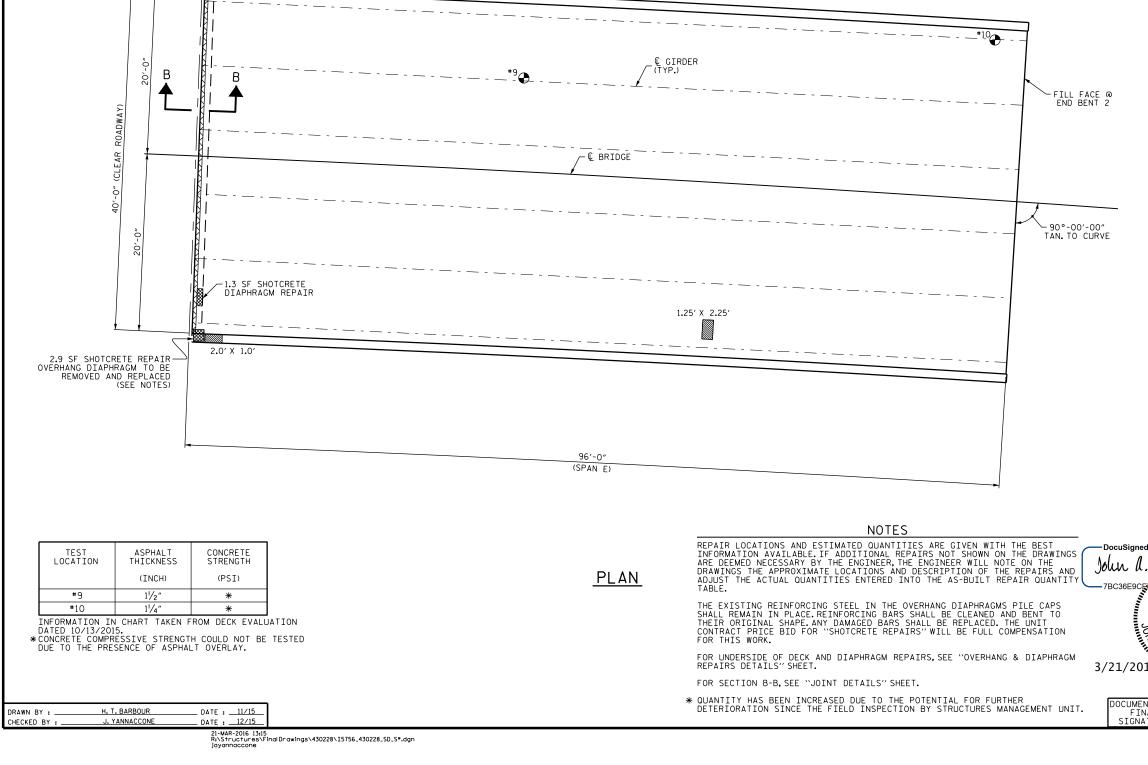

TO TENNESSEE

© JOINT@ BENT 4

+

+

TO CLYDE

|                                           | AS-BUILT REPAIR QU                                                     | JANT      | ITY         | TAB  | LE 🛛                    |
|-------------------------------------------|------------------------------------------------------------------------|-----------|-------------|------|-------------------------|
|                                           |                                                                        |           |             |      |                         |
|                                           | TOP OF DECK REPAIRS                                                    |           |             |      |                         |
|                                           | SCARIFYING BRIDGE DECK                                                 | 424 SY    |             | AC   | TUAL                    |
|                                           | HYDRO-DEMOLITION OF BRIDGE DECK                                        | 424 SY    |             |      |                         |
|                                           | CLASS II SURFACE PREPARATION                                           | 0.0 SY    |             |      |                         |
|                                           | CLASS III SURFACE PREPARATION                                          | 0.0 SY    |             |      |                         |
|                                           | BRIDGE JOINT DEMOLITION                                                | 20.0 SF   |             |      |                         |
|                                           | CLASS AA CONCRETE FOR CLASS III<br>SURFACE PREPARATION                 | 0.0 CY    |             |      |                         |
|                                           |                                                                        |           |             |      |                         |
|                                           | UNDERSIDE OF DECK REPAIRS                                              |           |             |      |                         |
|                                           | ESTIMATE ACTUAL                                                        |           |             |      |                         |
|                                           | SHOTCRETE REPAIRS                                                      |           |             | AREA | VOLUME                  |
|                                           | UNDERSIDE OF DECK                                                      | SF<br>2.8 | CF<br>1.5 * | SF   | CF                      |
|                                           | OVERHANG DIAPHRAGMS                                                    | 2.9       | 0.8         |      |                         |
|                                           | UNDERSIDE OF OVERHANG                                                  | 2.0       | 1.1 *       |      |                         |
|                                           | INTERIOR DIAPHRAGMS                                                    | 1.3       | 0.8 *       |      |                         |
|                                           |                                                                        |           |             |      |                         |
|                                           |                                                                        | ESTI      | [MATE       | AC   | TUAL                    |
|                                           | UNDERSIDE EPOXY RESIN INJECTION                                        | 0.0 LF    |             |      |                         |
|                                           |                                                                        |           |             |      |                         |
| -                                         |                                                                        | TE2 :     | 050075      |      | 5.01/                   |
| @<br>2                                    | VALUES IN CHARTS REPRESENT ESTIMA<br>REPAIR TOTALS AFTER REMOVAL OF UN | SOUND     | CONCRE      | TE,  | ECK                     |
|                                           | MIN. OF 1" BEHIND REBAR AND MIN. 1"<br>SEE REPAIR DETAILS.             | CLEAR     | TO SAWO     | CUT. |                         |
|                                           | SEE REFAIR DETAILS.                                                    |           |             |      |                         |
|                                           |                                                                        |           |             |      |                         |
|                                           |                                                                        |           |             |      |                         |
|                                           |                                                                        |           |             |      |                         |
|                                           |                                                                        |           |             |      |                         |
|                                           |                                                                        | с тт л    | REA         |      |                         |
|                                           | APPROX.CLASS II AREA                                                   |           |             |      |                         |
| "                                         | APPROX. CLASS III AREA                                                 |           |             |      |                         |
| /E                                        | BRIDGE JOINT DEMOLITION                                                |           |             |      |                         |
|                                           |                                                                        |           |             |      |                         |
|                                           | UNDERSIDE REPAIR                                                       |           |             |      |                         |
|                                           | DIAPHRAGM REPAIR                                                       |           |             |      |                         |
|                                           | *1 TEST LOCATI                                                         | ON        |             |      |                         |
|                                           |                                                                        | UN        |             |      |                         |
|                                           | ERI EPOXY RESIN                                                        | INJEC     | TION        |      |                         |
|                                           |                                                                        |           |             |      |                         |
|                                           |                                                                        |           |             |      |                         |
|                                           |                                                                        |           |             |      |                         |
|                                           |                                                                        |           |             |      |                         |
|                                           |                                                                        |           |             |      |                         |
|                                           |                                                                        |           |             |      |                         |
|                                           |                                                                        |           |             |      |                         |
|                                           |                                                                        |           |             |      |                         |
|                                           |                                                                        |           |             |      |                         |
|                                           |                                                                        |           |             |      |                         |
|                                           |                                                                        |           | I-5         | 756  |                         |
| PROJECT NO. <u>I-5756</u>                 |                                                                        |           |             |      |                         |
| HAYWOOD COUNTY                            |                                                                        |           |             |      |                         |
|                                           |                                                                        |           | 228         |      |                         |
|                                           | BRIDGE NO                                                              |           | 220         |      | I                       |
| DocuSigned by: SHEET 5 OF 5               |                                                                        |           |             |      |                         |
| own A. Yampaccone state of NORTH CAROLINA |                                                                        |           |             |      |                         |
| DEPARTMENT OF TRANSPORTATION              |                                                                        |           |             |      |                         |
| 7BC36E9CE RALEIGH                         |                                                                        |           |             |      |                         |
|                                           |                                                                        |           |             |      |                         |
| PLAN OF SPANS                             |                                                                        |           |             |      |                         |
| SPAN E                                    |                                                                        |           |             |      |                         |
| THE A VANNA WIT                           |                                                                        |           |             |      |                         |
| /21/201                                   | 6 ANIX MILLING                                                         |           |             |      |                         |
| ,, 201                                    |                                                                        |           |             |      |                         |
|                                           | REVIS                                                                  |           |             |      | SHEET NO.               |
| DOCUMEN                                   | T NOT CONSIDERED <sup>NO.</sup> BY: DATE:<br>AL UNLESS ALL <b>1</b>    | NO. BY:   | DA          |      | S-73<br>TOTAL<br>SHEETS |
| SIGNAT                                    | URES COMPLETED 2                                                       | ৩<br>4    |             |      | SHEETS<br>122           |
|                                           |                                                                        |           |             |      | _                       |