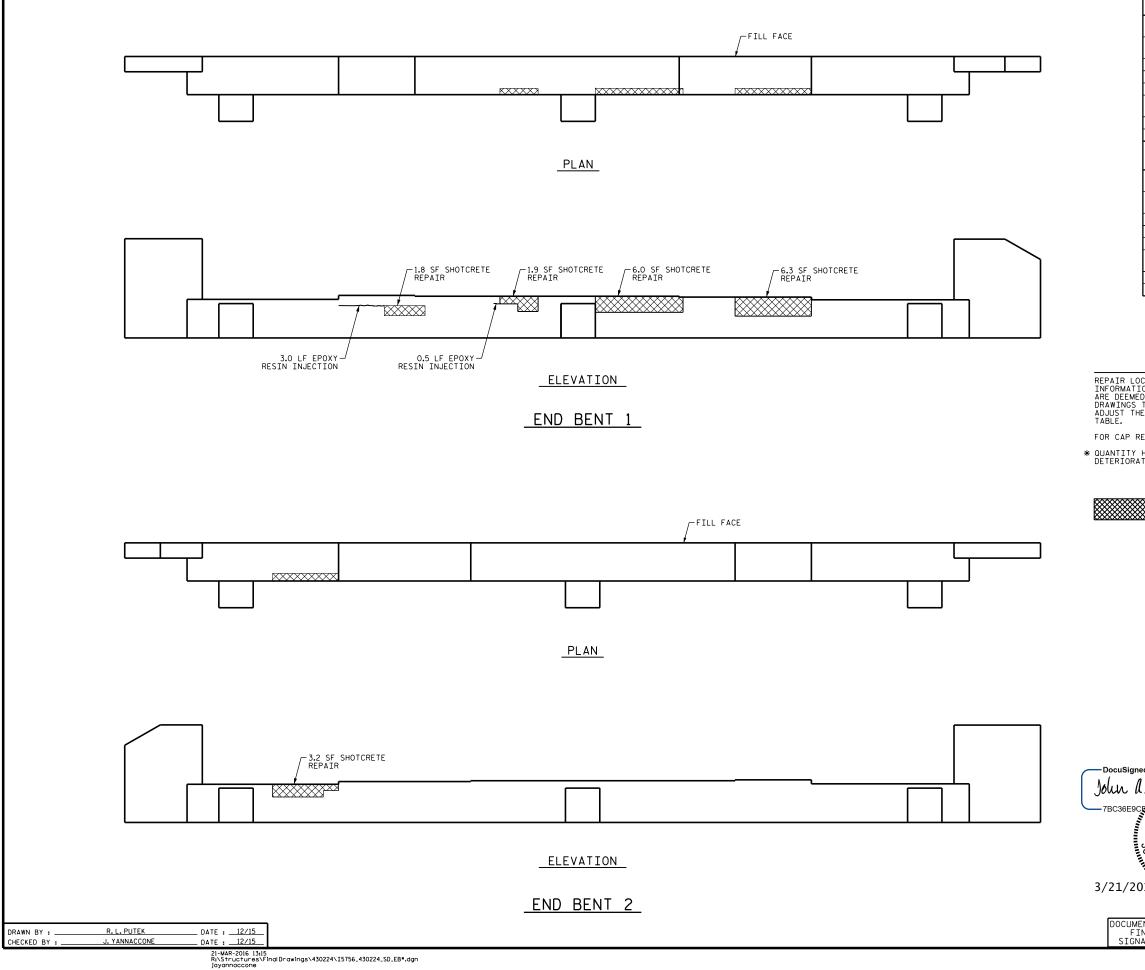

+

.

+

|                                                                                                                                                                                                                                                                                                                                                                        | AS-BUILT REPAIR QUANTITY TABLE                                                                                       |          |         |           |                 |    |                  |  |
|------------------------------------------------------------------------------------------------------------------------------------------------------------------------------------------------------------------------------------------------------------------------------------------------------------------------------------------------------------------------|----------------------------------------------------------------------------------------------------------------------|----------|---------|-----------|-----------------|----|------------------|--|
|                                                                                                                                                                                                                                                                                                                                                                        | REPAIRS                                                                                                              | S END BE | NT 1    | EST       | QUANT:<br>IMATE |    | UAL              |  |
|                                                                                                                                                                                                                                                                                                                                                                        | SHOTCRETE REPA                                                                                                       | IRS      |         |           | VOLUME<br>CF    |    | VOLUME<br>CF     |  |
|                                                                                                                                                                                                                                                                                                                                                                        | САР                                                                                                                  |          |         | 16.0      | 13.3*           |    |                  |  |
|                                                                                                                                                                                                                                                                                                                                                                        |                                                                                                                      |          |         |           |                 |    |                  |  |
|                                                                                                                                                                                                                                                                                                                                                                        | EPOXY RESIN INJECTION                                                                                                |          |         |           |                 |    |                  |  |
|                                                                                                                                                                                                                                                                                                                                                                        | САР                                                                                                                  |          |         |           | 3.5             |    |                  |  |
|                                                                                                                                                                                                                                                                                                                                                                        | AS-BUILT REPAIR QUANTITY                                                                                             |          |         |           |                 | ΤΔ | BIF              |  |
|                                                                                                                                                                                                                                                                                                                                                                        | REPAIRS END BENT 2                                                                                                   |          |         |           |                 |    |                  |  |
|                                                                                                                                                                                                                                                                                                                                                                        |                                                                                                                      |          | NI Z    |           | IMATE<br>VOLUME |    | UAL<br>VOLUME    |  |
|                                                                                                                                                                                                                                                                                                                                                                        | SHOTCRETE REPA                                                                                                       | IRS      |         | SF<br>3.2 | 2.7 *           | SF | CF               |  |
|                                                                                                                                                                                                                                                                                                                                                                        | CAP                                                                                                                  |          |         | 5.2       | 2.1 *           |    |                  |  |
|                                                                                                                                                                                                                                                                                                                                                                        |                                                                                                                      |          |         |           |                 |    |                  |  |
|                                                                                                                                                                                                                                                                                                                                                                        | EPOXY RESIN INJECTION                                                                                                |          |         |           | FT<br>0.0       |    |                  |  |
|                                                                                                                                                                                                                                                                                                                                                                        |                                                                                                                      |          |         |           | 0.0             |    |                  |  |
|                                                                                                                                                                                                                                                                                                                                                                        | VALUES IN CHARTS REPRESENT ESTIMATED REPAIR TOTALS AFTER<br>REMOVAL OF UNSOUND CONCRETE, MIN. OF 1" BEHIND REBAR AND |          |         |           |                 |    |                  |  |
| MIN. 1" CLEAR TO SAWCUT.                                                                                                                                                                                                                                                                                                                                               |                                                                                                                      |          |         |           |                 |    |                  |  |
|                                                                                                                                                                                                                                                                                                                                                                        |                                                                                                                      |          |         |           |                 |    |                  |  |
| NOTES                                                                                                                                                                                                                                                                                                                                                                  |                                                                                                                      |          |         |           |                 |    |                  |  |
| PAIR LOCATIONS AND ESTIMATED OUANTITIES ARE GIVEN WITH THE BEST<br>#FORMATION AVAILABLE.IF ADDITIONAL REPAIRS NOT SHOWN ON THE DRAWINGS<br>RE DEEMED NECESSARY BY THE ENGINEER, THE ENGINEER WILL NOTE ON THE<br>RAWINGS THE APPROXIMATE LOCATIONS AND DESCRIPTION OF THE REPAIRS AND<br>JULST THE ACTUAL QUANTITIES ENTERED INTO THE AS-BUILT REPAIR QUANTITY<br>NOTE |                                                                                                                      |          |         |           |                 |    |                  |  |
| NBLE.<br>DR CAP REPAIRS,SEE ``TYPICAL CAP AND COLUMN REPAIR DETAILS' SHEET.                                                                                                                                                                                                                                                                                            |                                                                                                                      |          |         |           |                 |    |                  |  |
| JANTITY HAS BEEN INCREASED DUE TO THE POTENTIAL FOR FURTHER                                                                                                                                                                                                                                                                                                            |                                                                                                                      |          |         |           |                 |    |                  |  |
| TERIORATION SINCE THE FIELD INSPECTION BY STRUCTURES MANAGEMENT UNIT.                                                                                                                                                                                                                                                                                                  |                                                                                                                      |          |         |           |                 |    |                  |  |
|                                                                                                                                                                                                                                                                                                                                                                        |                                                                                                                      |          |         |           |                 |    |                  |  |
| DAMAGED AREA                                                                                                                                                                                                                                                                                                                                                           |                                                                                                                      |          |         |           |                 |    |                  |  |
| <u> </u>                                                                                                                                                                                                                                                                                                                                                               | ×2                                                                                                                   |          |         |           |                 |    |                  |  |
|                                                                                                                                                                                                                                                                                                                                                                        |                                                                                                                      |          |         |           |                 |    |                  |  |
|                                                                                                                                                                                                                                                                                                                                                                        |                                                                                                                      |          |         |           |                 |    |                  |  |
|                                                                                                                                                                                                                                                                                                                                                                        |                                                                                                                      |          |         |           |                 |    |                  |  |
|                                                                                                                                                                                                                                                                                                                                                                        |                                                                                                                      |          |         |           |                 |    |                  |  |
|                                                                                                                                                                                                                                                                                                                                                                        |                                                                                                                      |          |         |           |                 |    |                  |  |
|                                                                                                                                                                                                                                                                                                                                                                        |                                                                                                                      |          |         |           |                 |    |                  |  |
|                                                                                                                                                                                                                                                                                                                                                                        |                                                                                                                      |          |         |           |                 |    |                  |  |
|                                                                                                                                                                                                                                                                                                                                                                        |                                                                                                                      |          |         |           |                 |    |                  |  |
| PROJECT NO. <u>1-5756</u>                                                                                                                                                                                                                                                                                                                                              |                                                                                                                      |          |         |           |                 |    |                  |  |
|                                                                                                                                                                                                                                                                                                                                                                        | HAYWOOD COUNTY                                                                                                       |          |         |           |                 |    |                  |  |
|                                                                                                                                                                                                                                                                                                                                                                        | 0001                                                                                                                 |          |         |           |                 |    |                  |  |
|                                                                                                                                                                                                                                                                                                                                                                        |                                                                                                                      |          |         |           |                 |    |                  |  |
|                                                                                                                                                                                                                                                                                                                                                                        |                                                                                                                      |          |         |           |                 |    |                  |  |
| ohn ll                                                                                                                                                                                                                                                                                                                                                                 | DEPARTMENT OF TRANSPORTATION                                                                                         |          |         |           |                 |    |                  |  |
| 7BC36E9C                                                                                                                                                                                                                                                                                                                                                               | C36E9C RALEIGH                                                                                                       |          |         |           |                 |    |                  |  |
|                                                                                                                                                                                                                                                                                                                                                                        | ( SEAL )<br>32492                                                                                                    |          |         |           |                 |    |                  |  |
| Innin                                                                                                                                                                                                                                                                                                                                                                  | END BENT 1 & 2                                                                                                       |          |         |           |                 |    |                  |  |
| (a.c. :-                                                                                                                                                                                                                                                                                                                                                               | 16 YANNA                                                                                                             |          |         |           |                 |    |                  |  |
| /21/20                                                                                                                                                                                                                                                                                                                                                                 | /2016 "#######                                                                                                       |          |         |           |                 |    |                  |  |
|                                                                                                                                                                                                                                                                                                                                                                        |                                                                                                                      | NO. BY:  | REVISIO | 1         | DATE            |    | HEET NO.<br>S-63 |  |
| DOCUME<br>FI                                                                                                                                                                                                                                                                                                                                                           | NT NOT CONSIDERED<br>NAL UNLESS ALL<br>ATURES COMPLETED                                                              | 1        | 3       | 3         | DATE            |    | TOTAL<br>SHEETS  |  |
| SIGN                                                                                                                                                                                                                                                                                                                                                                   | ATURES COMPLETED                                                                                                     | 2        | 4       |           |                 |    | 122              |  |