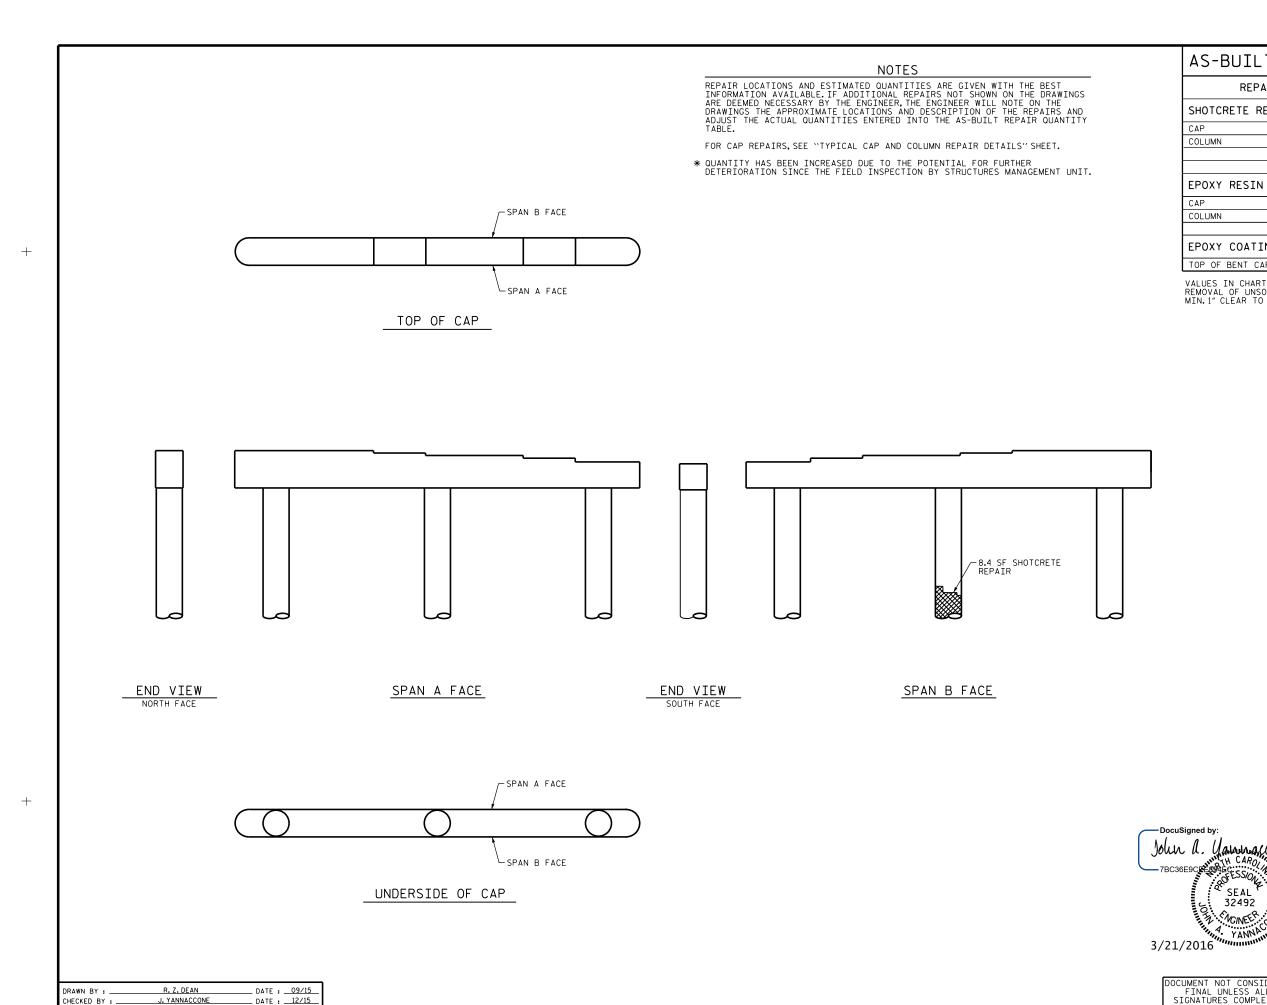

AS-BUILT REPAIR QUANTITY TABLE REPAIRS BENT 1 ESTIMATE ACTUAL AREA VOLUME AREA VOLUME SF CF SF CF SHOTCRETE REPAIRS CAP 0.0 0.0 COLUMN 8.4 7.1 \*

LN. FT LN. FT EPOXY RESIN INJECTION СДР 0.0 COLUMN 0.0 EPOXY COATING TOP OF BENT CAP

VALUES IN CHARTS REPRESENT ESTIMATED REPAIR TOTALS AFTER REMOVAL OF UNSOUND CONCRETE, MIN. OF 1" BEHIND REBAR AND MIN.1" CLEAR TO SAWCUT.

PROJECT NO. I-5756 HAYWOOD COUNTY 223 BRIDGE NO.

SHEET 1 OF 2 Vannaccon