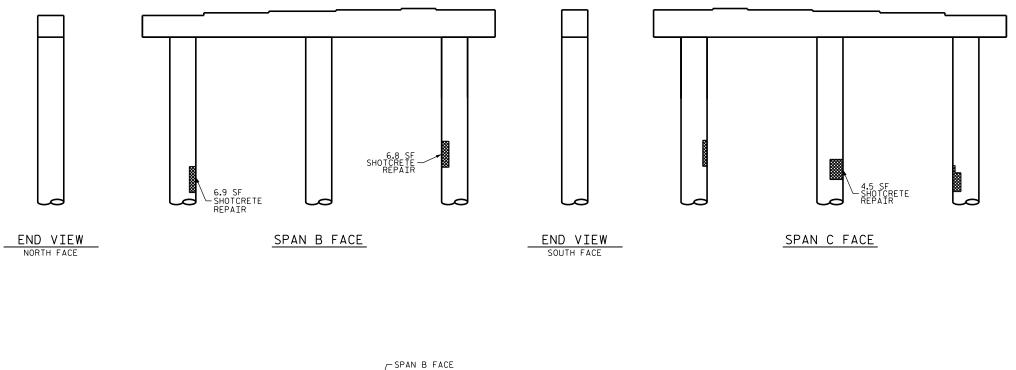

REPAIR LOCATIONS AND ESTIMATED QUANTITIES ARE GIVEN WITH THE BEST INFORMATION AVAILABLE. IF ADDITIONAL REPAIRS NOT SHOWN ON THE DRAWINGS ARE DEEMED NECESSARY BY THE ENGINEER, THE ENGINEER WILL NOTE ON THE DRAWINGS THE APPROXIMATE LOCATIONS AND DESCRIPTION OF THE REPAIRS AND ADJUST THE ACTUAL QUANTITIES ENTERED INTO THE AS-BUILT REPAIR QUANTITY TABLE.

NOTES

FOR CAP REPAIRS, SEE "TYPICAL CAP AND COLUMN REPAIR DETAILS" SHEET.

\* QUANTITY HAS BEEN INCREASED DUE TO THE POTENTIAL FOR FURTHER DETERIORATION SINCE THE FIELD INSPECTION BY STRUCTURES MANAGEMENT UNIT.

TOP OF CAP

+

+

.

3/21/20

| DOCUM |
|-------|
|       |
| F 1   |
| STGN  |
| 2101  |
|       |

| AS-BUILT REPAIR (     | T REPAIR QUANTITY TABLE |            |              |            |              |  |  |  |
|-----------------------|-------------------------|------------|--------------|------------|--------------|--|--|--|
| REPATRS BENT 2        |                         |            | QUANT        | ITIES      |              |  |  |  |
| REFAIRS DENT 2        |                         | ESTIMATE   |              | ACTUAL     |              |  |  |  |
| SHOTCRETE REPAIRS     |                         | AREA<br>SF | VOLUME<br>CF | AREA<br>SF | VOLUME<br>CF |  |  |  |
| CAP                   |                         | 0.0        | 0.0          |            |              |  |  |  |
| COLUMN                |                         | 18.2       | 13.8 *       |            |              |  |  |  |
|                       |                         |            |              |            |              |  |  |  |
|                       |                         |            |              |            |              |  |  |  |
| EPOXY RESIN INJECTION |                         |            | LN.<br>FT    |            | LN.<br>FT    |  |  |  |
| CAP                   | 0.0                     |            |              |            |              |  |  |  |
| COLUMN                | 0.0                     |            |              |            |              |  |  |  |
|                       |                         |            |              |            |              |  |  |  |
| EPOXY COATING         |                         |            | SQ.<br>FT    |            | SQ.<br>FT    |  |  |  |
| TOP OF BENT CAP       |                         |            | 0            |            |              |  |  |  |

VALUES IN CHARTS REPRESENT ESTIMATED REPAIR TOTALS AFTER REMOVAL OF UNSOUND CONCRETE, MIN. OF 1" BEHIND REBAR AND MIN. 1" CLEAR TO SAWCUT.

DAMAGED AREA

|                                                                                                                                            | PROJEC    | T NO.     |     |     | <u>-575</u><br>c | 6<br>OUNTY      |  |  |
|--------------------------------------------------------------------------------------------------------------------------------------------|-----------|-----------|-----|-----|------------------|-----------------|--|--|
|                                                                                                                                            | BRIDGE    | E NO.     |     | 2   | 22               |                 |  |  |
|                                                                                                                                            | SHEET 2 0 |           |     |     |                  |                 |  |  |
| JOLIN A. UALAMALLOW STATE OF NORTH CAROLINA<br>-7BC36E9CBERGHEO<br>-7BC36E9CBERGHEO<br>TH CAROLINA<br>DEPARTMENT OF TRANSPORTAT<br>RALEIGH |           |           |     |     |                  |                 |  |  |
| SEAL<br>SEAL<br>32492                                                                                                                      | BENT 2    |           |     |     |                  |                 |  |  |
| 3/21/2016                                                                                                                                  |           |           |     |     |                  |                 |  |  |
|                                                                                                                                            |           | SHEET NO. |     |     |                  |                 |  |  |
| DOCUMENT NOT CONSIDERED                                                                                                                    | NO. BY:   | DATE:     | N0. | BY: | DATE:            | S-45            |  |  |
| FINAL UNLESS ALL                                                                                                                           | 1         |           | 3   |     |                  | TOTAL<br>SHEETS |  |  |
| SIGNATURES COMPLETED                                                                                                                       | 2         |           | A   |     |                  | 122             |  |  |