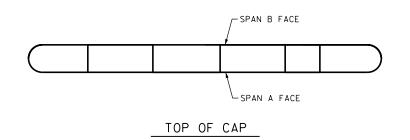

BENT 1

REVISIONS S-44 DATE: DATE: TOTAL SHEETS 122

SPAN B FACE

SPAN A FACE

UNDERSIDE OF CAP

W.O. KEITH DATE : 10/15 DRAWN BY : J. YANNACCONE DATE : \_\_11/15 CHECKED BY : \_\_

END VIEW

NORTH FACE