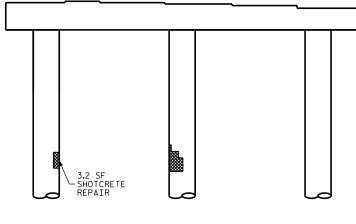

## NOTES

REPAIR LOCATIONS AND ESTIMATED QUANTITIES ARE GIVEN WITH THE BEST INFORMATION AVAILABLE. IF ADDITIONAL REPAIRS NOT SHOWN ON THE DRAWINGS ARE DEEMED NECESSARY BY THE ENGINEER, THE ENGINEER WILL NOTE ON THE DRAWINGS THE APPROXIMATE LOCATIONS AND DESCRIPTION OF THE REPAIRS AND ADJUST THE ACTUAL QUANTITIES ENTERED INTO THE AS-BUILT REPAIR QUANTITY TABLE.

FOR CAP REPAIRS, SEE "TYPICAL CAP AND COLUMN REPAIR DETAILS" SHEET.

\* QUANTITY HAS BEEN INCREASED DUE TO THE POTENTIAL FOR FURTHER DETERIORATION SINCE THE FIELD INSPECTION BY STRUCTURES MANAGEMENT UNIT.

## AS-BUILT REPAIR QUANTITY TABLE

| REPAIRS BENT 1        | QUANTITIES |              |            |              |
|-----------------------|------------|--------------|------------|--------------|
|                       | ESTIMATE   |              | ACTUAL     |              |
| SHOTCRETE REPAIRS     | AREA<br>SF | VOLUME<br>CF | AREA<br>SF | VOLUME<br>CF |
| CAP                   | 0.0        | 0.0          |            |              |
| COLUMN                | 16.0       | 12.0 *       |            |              |
|                       |            |              |            |              |
|                       |            |              |            |              |
| EPOXY RESIN INJECTION |            | LN.<br>FT    |            | LN.<br>FT    |
| CAP                   |            | 0.0          |            |              |
| COLUMN                |            | 0.0          |            |              |
|                       |            |              |            |              |
| EPOXY COATING         |            | SQ.<br>FT    |            | SQ.<br>FT    |
| TOP OF BENT CAP       |            | 0            |            |              |

VALUES IN CHARTS REPRESENT ESTIMATED REPAIR TOTALS AFTER REMOVAL OF UNSOUND CONCRETE, MIN. OF 1" BEHIND REBAR AND MIN. 1" CLEAR TO SAWCUT.

PROJECT NO. I-5756

222

COUNTY

BRIDGE NO.

HAYWOOD

SHEET 1 OF 2

STATE OF NORTH CAROLINA DEPARTMENT OF TRANSPORTATION