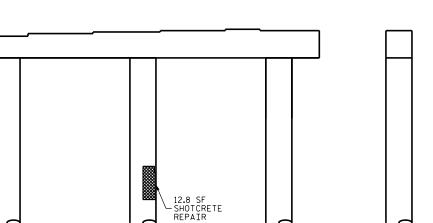

## AS-BUILT REPAIR QUANTITY TABLE

| REPAIRS BENT 1        | QUANTITIES |              |            |              |
|-----------------------|------------|--------------|------------|--------------|
|                       | ESTIMATE   |              | ACTUAL     |              |
| SHOTCRETE REPAIRS     | AREA<br>SF | VOLUME<br>CF | AREA<br>SF | VOLUME<br>CF |
| CAP                   | 0.0        | 0.0          |            |              |
| COLUMN                | 16.0       | 12.0 *       |            |              |
|                       |            |              |            |              |
|                       |            |              |            |              |
| EPOXY RESIN INJECTION |            | LN.<br>FT    |            | LN.<br>FT    |
| CAP                   |            | 0.0          |            |              |
| COLUMN                |            | 0.0          |            |              |
|                       |            |              |            |              |
| EPOXY COATING         |            | SQ.<br>FT    |            | SQ.<br>FT    |
| TOP OF BENT CAP       |            | 0            |            |              |