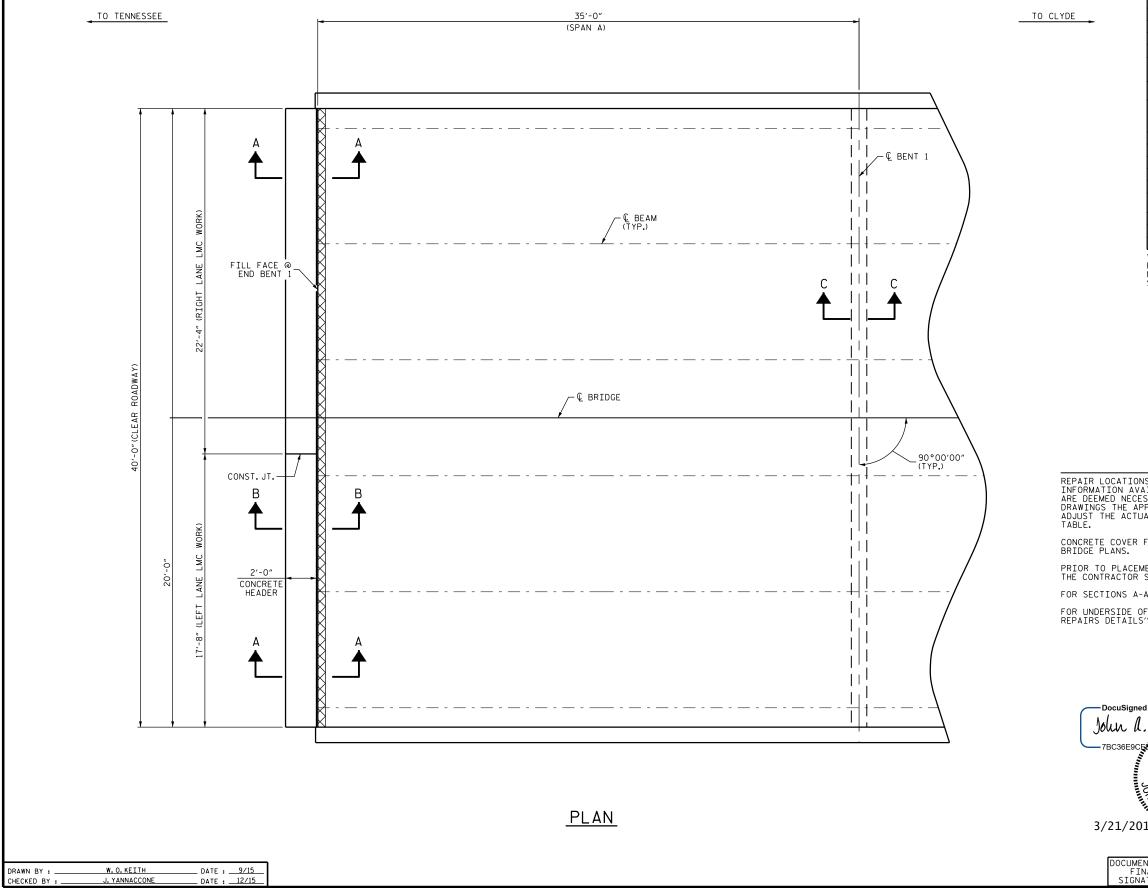

21-MAR-2016 13:15 R:\Structures\FinalDrawings\430222\430222\_SD\_S\*.dgn jayannaccone

+

DOCUMEN FIN SIGNA

| AS-BUILT REPAIR Q                                                                                                                                                                                                                                                                                                                                                                                                                                                                                                                                                                                                                                                                                    | JANTITY            | TABLE                        |
|------------------------------------------------------------------------------------------------------------------------------------------------------------------------------------------------------------------------------------------------------------------------------------------------------------------------------------------------------------------------------------------------------------------------------------------------------------------------------------------------------------------------------------------------------------------------------------------------------------------------------------------------------------------------------------------------------|--------------------|------------------------------|
|                                                                                                                                                                                                                                                                                                                                                                                                                                                                                                                                                                                                                                                                                                      |                    |                              |
| TOP OF DECK                                                                                                                                                                                                                                                                                                                                                                                                                                                                                                                                                                                                                                                                                          |                    | 107:00                       |
| SCARIFYING BRIDGE DECK                                                                                                                                                                                                                                                                                                                                                                                                                                                                                                                                                                                                                                                                               | ESTIMATE<br>153 SY | ACTUAL                       |
| HYDRO-DEMOLITION OF BRIDGE DECK                                                                                                                                                                                                                                                                                                                                                                                                                                                                                                                                                                                                                                                                      | 153 SY             |                              |
| CLASS II SURFACE PREPARATION                                                                                                                                                                                                                                                                                                                                                                                                                                                                                                                                                                                                                                                                         | 0.0 SY             |                              |
| CLASS III SURFACE PREPARATION                                                                                                                                                                                                                                                                                                                                                                                                                                                                                                                                                                                                                                                                        | 0.0 SY             |                              |
| BRIDGE JOINT DEMOLITION                                                                                                                                                                                                                                                                                                                                                                                                                                                                                                                                                                                                                                                                              | 20.0 SF            |                              |
| EPOXY RESIN INJECTION                                                                                                                                                                                                                                                                                                                                                                                                                                                                                                                                                                                                                                                                                | 0.0 LF             |                              |
| CLASS AA CONCRETE FOR CLASS III<br>SURFACE PREPARATION                                                                                                                                                                                                                                                                                                                                                                                                                                                                                                                                                                                                                                               | 0.0 CY             |                              |
| UNDERSIDE OF DECK REPAIRS                                                                                                                                                                                                                                                                                                                                                                                                                                                                                                                                                                                                                                                                            |                    |                              |
|                                                                                                                                                                                                                                                                                                                                                                                                                                                                                                                                                                                                                                                                                                      | CK REPAI           | RS<br>Actual                 |
| SHOTCRETE REPAIRS                                                                                                                                                                                                                                                                                                                                                                                                                                                                                                                                                                                                                                                                                    | AREA VOLUME        | AREA VOLUME                  |
|                                                                                                                                                                                                                                                                                                                                                                                                                                                                                                                                                                                                                                                                                                      | SF CF              | SF CF                        |
| UNDERSIDE OF DECK<br>OVERHANG DIAPHRAGMS                                                                                                                                                                                                                                                                                                                                                                                                                                                                                                                                                                                                                                                             | 0.0 0.0            |                              |
| UNDERSIDE OF OVERHANG                                                                                                                                                                                                                                                                                                                                                                                                                                                                                                                                                                                                                                                                                | 0.0 0.0            |                              |
| INTERIOR DIAPHRAGMS                                                                                                                                                                                                                                                                                                                                                                                                                                                                                                                                                                                                                                                                                  | 0.0 0.0            |                              |
|                                                                                                                                                                                                                                                                                                                                                                                                                                                                                                                                                                                                                                                                                                      |                    |                              |
|                                                                                                                                                                                                                                                                                                                                                                                                                                                                                                                                                                                                                                                                                                      | ESTIMATE           | ACTUAL                       |
| UNDERSIDE EPOXY RESIN INJECTION                                                                                                                                                                                                                                                                                                                                                                                                                                                                                                                                                                                                                                                                      | 0.0 LF             |                              |
|                                                                                                                                                                                                                                                                                                                                                                                                                                                                                                                                                                                                                                                                                                      |                    |                              |
|                                                                                                                                                                                                                                                                                                                                                                                                                                                                                                                                                                                                                                                                                                      |                    |                              |
| VALUES IN CHARTS REPRESENT ESTIMATED UNDERSIDE OF DECK<br>REPAIR TOTALS AFTER REMOVAL OF UNSOUND CONCRETE.                                                                                                                                                                                                                                                                                                                                                                                                                                                                                                                                                                                           |                    |                              |
| MIN.OF 1" BEHIND REBAR AND MIN.1"                                                                                                                                                                                                                                                                                                                                                                                                                                                                                                                                                                                                                                                                    |                    |                              |
| SEE REPAIR DETAILS.                                                                                                                                                                                                                                                                                                                                                                                                                                                                                                                                                                                                                                                                                  |                    |                              |
|                                                                                                                                                                                                                                                                                                                                                                                                                                                                                                                                                                                                                                                                                                      |                    |                              |
| APPROX.CLASS II AREA                                                                                                                                                                                                                                                                                                                                                                                                                                                                                                                                                                                                                                                                                 |                    |                              |
| APPROX.CLASS III AREA                                                                                                                                                                                                                                                                                                                                                                                                                                                                                                                                                                                                                                                                                |                    |                              |
|                                                                                                                                                                                                                                                                                                                                                                                                                                                                                                                                                                                                                                                                                                      |                    |                              |
| BRIDGE JOINT DEMOLITION                                                                                                                                                                                                                                                                                                                                                                                                                                                                                                                                                                                                                                                                              |                    |                              |
| UNDERSIDE REPAIR                                                                                                                                                                                                                                                                                                                                                                                                                                                                                                                                                                                                                                                                                     |                    |                              |
|                                                                                                                                                                                                                                                                                                                                                                                                                                                                                                                                                                                                                                                                                                      |                    |                              |
| DIAPHRAGM REPAIR                                                                                                                                                                                                                                                                                                                                                                                                                                                                                                                                                                                                                                                                                     |                    |                              |
| *1 🕐 TEST LOCATION                                                                                                                                                                                                                                                                                                                                                                                                                                                                                                                                                                                                                                                                                   |                    |                              |
| ERI EPOXY RESIN INJECTION                                                                                                                                                                                                                                                                                                                                                                                                                                                                                                                                                                                                                                                                            |                    |                              |
| ENT EFONT RESIN INJECTION                                                                                                                                                                                                                                                                                                                                                                                                                                                                                                                                                                                                                                                                            |                    |                              |
| NOTES                                                                                                                                                                                                                                                                                                                                                                                                                                                                                                                                                                                                                                                                                                |                    |                              |
|                                                                                                                                                                                                                                                                                                                                                                                                                                                                                                                                                                                                                                                                                                      |                    |                              |
| NS AND ESTIMATED QUANTITIES ARE GIVEN WITH THE BEST<br>AILABLE.IF ADDITIONAL REPAIRS NOT SHOWN ON THE DRAWINGS                                                                                                                                                                                                                                                                                                                                                                                                                                                                                                                                                                                       |                    |                              |
| ESSARY BY THE ENGINEER, THE ENGINEER WILL NOTE ON THE PPROXIMATE LOCATIONS AND DESCRIPTION OF THE REPAIRS AND                                                                                                                                                                                                                                                                                                                                                                                                                                                                                                                                                                                        |                    |                              |
| UAL QUANTITIES ENTERED INTO THE AS-BUILT REPAIR QUANTITY                                                                                                                                                                                                                                                                                                                                                                                                                                                                                                                                                                                                                                             |                    |                              |
|                                                                                                                                                                                                                                                                                                                                                                                                                                                                                                                                                                                                                                                                                                      |                    |                              |
| FOR TOP BARS IN THE DECK SLAB IS $1^{\prime}_{2}$ " PER THE EXISTING                                                                                                                                                                                                                                                                                                                                                                                                                                                                                                                                                                                                                                 |                    |                              |
|                                                                                                                                                                                                                                                                                                                                                                                                                                                                                                                                                                                                                                                                                                      |                    |                              |
| MENT OF THE LMC OVERLAY ACROSS THE CONTINUOUS DECK SPANS,<br>SHALL SUBMIT A POUR SEQUENCE FOR APPROVAL BY THE ENGINEER.                                                                                                                                                                                                                                                                                                                                                                                                                                                                                                                                                                              |                    |                              |
| -A, B-B AND C-C, SEE "JOINT DETAILS" SHEET.                                                                                                                                                                                                                                                                                                                                                                                                                                                                                                                                                                                                                                                          |                    |                              |
|                                                                                                                                                                                                                                                                                                                                                                                                                                                                                                                                                                                                                                                                                                      |                    |                              |
| OF DECK AND DIAPHRAGM REPAIRS, SEE ``OVERHANG & DIAPHRAGM<br>S'' SHEET.                                                                                                                                                                                                                                                                                                                                                                                                                                                                                                                                                                                                                              |                    |                              |
|                                                                                                                                                                                                                                                                                                                                                                                                                                                                                                                                                                                                                                                                                                      | I-5                | 756                          |
| PROJECT NO.                                                                                                                                                                                                                                                                                                                                                                                                                                                                                                                                                                                                                                                                                          | <u> </u>           | 1.50                         |
| HAYW                                                                                                                                                                                                                                                                                                                                                                                                                                                                                                                                                                                                                                                                                                 | 00D                |                              |
|                                                                                                                                                                                                                                                                                                                                                                                                                                                                                                                                                                                                                                                                                                      |                    |                              |
| BRIDGE NO                                                                                                                                                                                                                                                                                                                                                                                                                                                                                                                                                                                                                                                                                            | 222                |                              |
| ed by: SHEET 1 OF 3                                                                                                                                                                                                                                                                                                                                                                                                                                                                                                                                                                                                                                                                                  |                    |                              |
|                                                                                                                                                                                                                                                                                                                                                                                                                                                                                                                                                                                                                                                                                                      |                    |                              |
| TH CAROLINA<br>DEPARTMENT OF TRANSPORTATION<br>RALEIGH                                                                                                                                                                                                                                                                                                                                                                                                                                                                                                                                                                                                                                               |                    |                              |
| DEPARTMENT OF TRANSPORTATION                                                                                                                                                                                                                                                                                                                                                                                                                                                                                                                                                                                                                                                                         |                    |                              |
| 20 million and a second s |                    |                              |
|                                                                                                                                                                                                                                                                                                                                                                                                                                                                                                                                                                                                                                                                                                      |                    |                              |
|                                                                                                                                                                                                                                                                                                                                                                                                                                                                                                                                                                                                                                                                                                      |                    |                              |
| SPAN A                                                                                                                                                                                                                                                                                                                                                                                                                                                                                                                                                                                                                                                                                               |                    |                              |
|                                                                                                                                                                                                                                                                                                                                                                                                                                                                                                                                                                                                                                                                                                      |                    |                              |
|                                                                                                                                                                                                                                                                                                                                                                                                                                                                                                                                                                                                                                                                                                      |                    |                              |
|                                                                                                                                                                                                                                                                                                                                                                                                                                                                                                                                                                                                                                                                                                      |                    | SHEET NO.                    |
| ENT NOT CONSIDERED NO. BY: DATE:                                                                                                                                                                                                                                                                                                                                                                                                                                                                                                                                                                                                                                                                     | NO. BY: D/         | ATE: S-39<br>TOTAL<br>SHEETS |
| NAL UNLESS ALL 1                                                                                                                                                                                                                                                                                                                                                                                                                                                                                                                                                                                                                                                                                     | 4                  | 122                          |
|                                                                                                                                                                                                                                                                                                                                                                                                                                                                                                                                                                                                                                                                                                      |                    |                              |