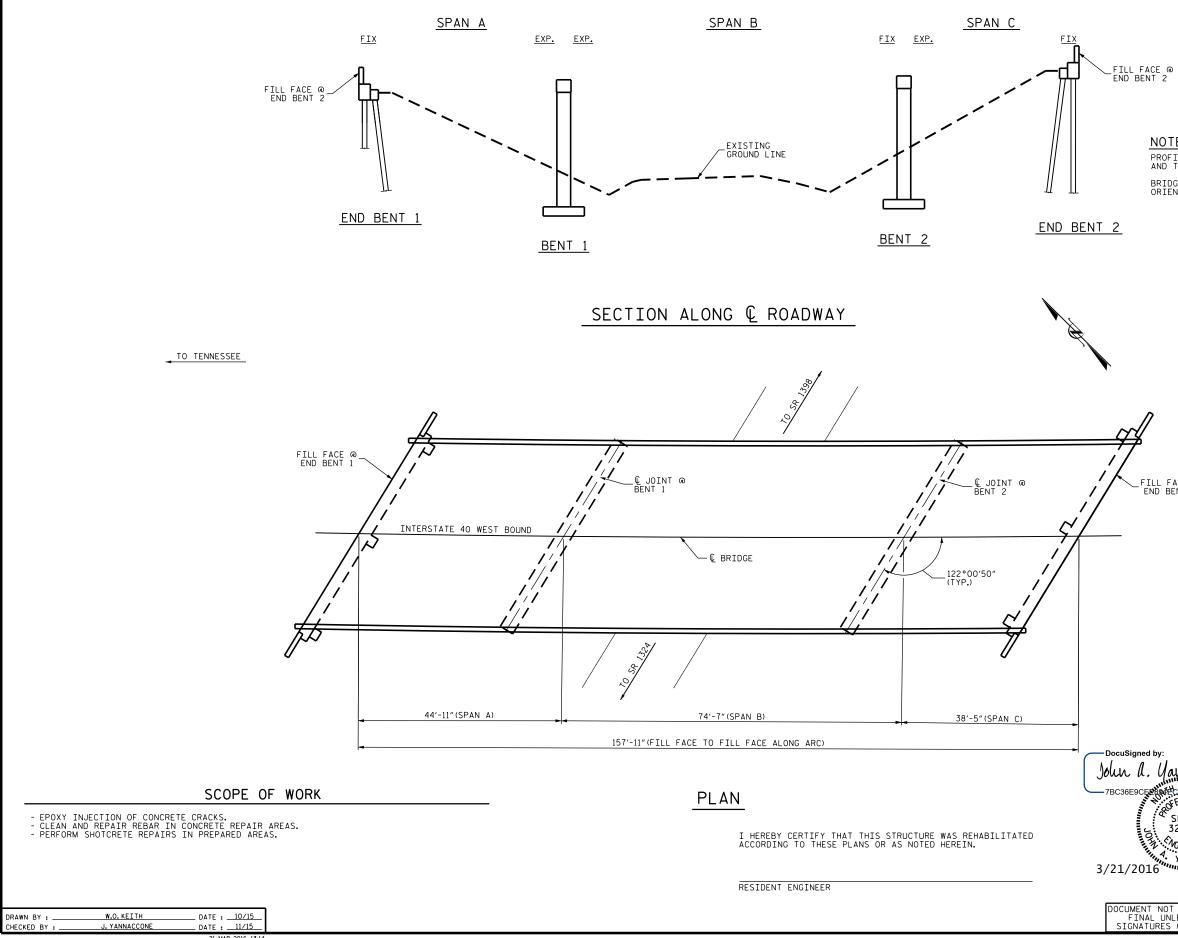

21-MAR-2016 13:14 R:\Structures\FinalDrawings\430208\430208\_SD\_GD.dgn

+

+

NOTES

PROFILE INFORMATION IS TAKEN FROM THE ORIGINAL PLANS AND THE ROUTINE INSPECTION REPORT DATED 05/18/2015. BRIDGE ORIENTATION CONFORMS TO EXISTING BRIDGE PLANS. ORIENTATION OF ROUTINE INSPECTION REPORTS MAY VARY.

TO CLYDE

FILL FACE @ END BENT 2

|                                                                                    | PROJE(<br> <br> <br> BRIDG                                                           | HAYW  |     | D   | <u>-5756</u><br>cc<br>08 | <u>S</u><br>DUNTY      |
|------------------------------------------------------------------------------------|--------------------------------------------------------------------------------------|-------|-----|-----|--------------------------|------------------------|
| ned by:                                                                            | SHEET 1 0                                                                            | F 2   |     |     |                          |                        |
| A. Yannaccone<br>CERTING CAROLAN<br>SCESSION<br>SEAL<br>32492<br>MANNACCONE<br>OIG | GENERAL DRAWING<br>FOR BRIDGE ON I-40 WBL<br>OVER SR 1364<br>(COLEMAN MOUNTAIN ROAD) |       |     |     |                          |                        |
|                                                                                    | REVISIONS                                                                            |       |     |     |                          | SHEET NO.              |
| ENT NOT CONSIDERED                                                                 | NO. BY:                                                                              | DATE: | N0. | BY: | DATE:                    | S-21                   |
| NAL UNLESS ALL                                                                     | 1                                                                                    |       | 3   |     |                          | TOTAL<br>SHEETS<br>122 |