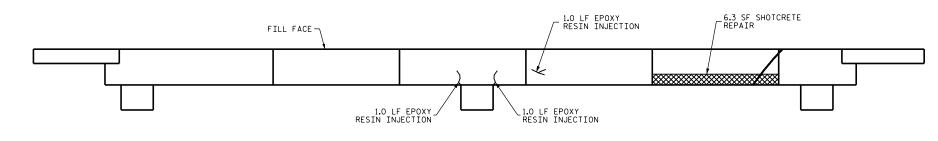

|                                                                                                                                                                                                                        | AS-BUILT REPAIR QUANTITY TABLE                   |          |                |            |                |              |                        |
|------------------------------------------------------------------------------------------------------------------------------------------------------------------------------------------------------------------------|--------------------------------------------------|----------|----------------|------------|----------------|--------------|------------------------|
|                                                                                                                                                                                                                        | REPAIR                                           | S END BE | NT 1           | EST        | QUANT<br>IMATE | ITIES<br>ACT | UAL                    |
|                                                                                                                                                                                                                        | SHOTCRETE REPA                                   | IRS      |                | AREA<br>SF | VOLUME<br>CF   | AREA<br>SF   | VOLUME<br>CF           |
|                                                                                                                                                                                                                        | CAP                                              |          |                | 1.8        | 1.6 *          |              |                        |
|                                                                                                                                                                                                                        |                                                  |          |                |            |                |              |                        |
|                                                                                                                                                                                                                        | EPOXY RESIN INJECTION                            |          |                |            |                |              |                        |
|                                                                                                                                                                                                                        | CAP 5.5                                          |          |                |            |                |              |                        |
|                                                                                                                                                                                                                        | AS-BUILT REPAIR QUANTITY TABLE                   |          |                |            |                |              |                        |
|                                                                                                                                                                                                                        | REPAIRS END BENT 2 OUANTITIES<br>ESTIMATE ACTUAL |          |                |            |                |              |                        |
|                                                                                                                                                                                                                        | SHOTCRETE REPA                                   | IRS      |                | AREA<br>SF | VOLUME<br>CF   | AREA<br>SF   | VOLUME<br>CF           |
|                                                                                                                                                                                                                        | САР                                              |          |                | 20.5       | 17.7*          |              |                        |
|                                                                                                                                                                                                                        | EPOXY RESIN INJECTION                            |          |                |            |                |              |                        |
|                                                                                                                                                                                                                        | CAP                                              |          |                |            | FT<br>5.5      |              |                        |
|                                                                                                                                                                                                                        |                                                  |          |                |            |                |              |                        |
| VALUES IN CHARTS REPRESENT ESTIMATED REPAIR TOTALS AFTER<br>REMOVAL OF UNSOUND CONCRETE, MIN. OF 1" BEHIND REBAR AND<br>MIN. 1" CLEAR TO SAWCUT.                                                                       |                                                  |          |                |            |                |              |                        |
| MIN.I ULLAN IU SAWUUI.                                                                                                                                                                                                 |                                                  |          |                |            |                |              |                        |
| NOTES                                                                                                                                                                                                                  |                                                  |          |                |            |                |              |                        |
| REPAIR LOCATIONS AND ESTIMATED QUANTITIES ARE GIVEN WITH THE BEST                                                                                                                                                      |                                                  |          |                |            |                |              |                        |
| INFORMATION AVAILABLE. IF ADDITIONAL REPAIRS NOT SHOWN ON THE DRAWINGS<br>ARE DEEMED NECESSARY BY THE ENGINEER, THE ENGINEER WILL NOTE ON THE<br>DRAWINGS THE APPROXIMATE LOCATIONS AND DESCRIPTION OF THE REPAIRS AND |                                                  |          |                |            |                |              |                        |
| ADJUST THE ACTUAL QUANTITIES ENTERED INTO THE AS-BUILT REPAIR QUANTITY TABLE.                                                                                                                                          |                                                  |          |                |            |                |              |                        |
| FOR CAP REPAIRS, SEE "TYPICAL CAP AND COLUMN REPAIR DETAILS" SHEET.                                                                                                                                                    |                                                  |          |                |            |                |              |                        |
| * QUANTITY HAS BEEN INCREASED DUE TO THE POTENTIAL FOR FURTHER<br>DETERIORATION SINCE THE FIELD INSPECTION BY STRUCTURES MANAGEMENT UNIT.                                                                              |                                                  |          |                |            |                |              |                        |
|                                                                                                                                                                                                                        |                                                  |          |                |            |                |              |                        |
| DAMAGED AREA                                                                                                                                                                                                           |                                                  |          |                |            |                |              |                        |
| 0000000000                                                                                                                                                                                                             |                                                  |          |                |            |                |              |                        |
|                                                                                                                                                                                                                        |                                                  |          |                |            |                |              |                        |
|                                                                                                                                                                                                                        |                                                  |          |                |            |                |              |                        |
|                                                                                                                                                                                                                        |                                                  |          |                |            |                |              |                        |
|                                                                                                                                                                                                                        |                                                  |          |                |            |                |              |                        |
|                                                                                                                                                                                                                        |                                                  |          |                |            |                |              |                        |
|                                                                                                                                                                                                                        |                                                  |          |                |            |                |              |                        |
|                                                                                                                                                                                                                        |                                                  |          |                |            |                |              |                        |
|                                                                                                                                                                                                                        |                                                  |          |                |            |                |              |                        |
| PROJECT NO. <u>I-5756</u>                                                                                                                                                                                              |                                                  |          |                |            |                |              |                        |
| HAYWOOD COUNTY                                                                                                                                                                                                         |                                                  |          |                |            |                |              |                        |
| BRIDGE NO. 205                                                                                                                                                                                                         |                                                  |          |                |            |                |              |                        |
|                                                                                                                                                                                                                        |                                                  |          |                |            |                |              |                        |
| JOUN U. UANDALLOW STATE OF NORTH CAROLINA<br>DEPARTMENT OF TRANSPORTATION                                                                                                                                              |                                                  |          |                |            |                |              |                        |
| 7BC36E9CFE8SREF                                                                                                                                                                                                        |                                                  |          |                |            |                |              |                        |
| ( <sup>6</sup> SEAL <sup>F</sup> )<br>32492                                                                                                                                                                            |                                                  |          |                |            |                |              |                        |
|                                                                                                                                                                                                                        | NOINEER ON                                       | 6        | END E          | BENT       | 18             | 、2           |                        |
|                                                                                                                                                                                                                        | FANNACHINA YANNACHINA                            |          |                |            |                |              |                        |
| 3/21/2016                                                                                                                                                                                                              |                                                  |          |                |            |                |              |                        |
|                                                                                                                                                                                                                        | NT NOT CONSIDERED                                | NO. BY:  | REVIS<br>DATE: | NO. BY:    | DAT            |              | SHEET NO.<br>S-18      |
| FI                                                                                                                                                                                                                     | NAL UNLESS ALL<br>ATURES COMPLETED               | 1<br>2   |                | 3<br>4     |                |              | TOTAL<br>SHEETS<br>122 |