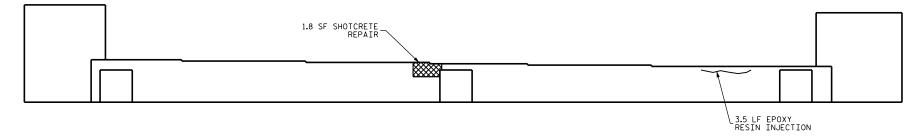

|                                                                                                                                                                                                                        | AS-BUILT REPAIR QUANTITY TABLE                   |          |                |            |                |              |                        |
|------------------------------------------------------------------------------------------------------------------------------------------------------------------------------------------------------------------------|--------------------------------------------------|----------|----------------|------------|----------------|--------------|------------------------|
|                                                                                                                                                                                                                        | REPAIR                                           | S END BE | NT 1           | EST        | QUANT<br>IMATE | ITIES<br>ACT | UAL                    |
|                                                                                                                                                                                                                        | SHOTCRETE REPA                                   | IRS      |                | AREA<br>SF | VOLUME<br>CF   | AREA<br>SF   | VOLUME<br>CF           |
|                                                                                                                                                                                                                        | CAP                                              |          |                | 1.8        | 1.6 *          |              |                        |
|                                                                                                                                                                                                                        |                                                  |          |                |            |                |              |                        |
|                                                                                                                                                                                                                        | EPOXY RESIN INJECTION                            |          |                |            |                |              |                        |
|                                                                                                                                                                                                                        | CAP 5.5                                          |          |                |            |                |              |                        |
|                                                                                                                                                                                                                        | AS-BUILT REPAIR QUANTITY TABLE                   |          |                |            |                |              |                        |
|                                                                                                                                                                                                                        | REPAIRS END BENT 2 OUANTITIES<br>ESTIMATE ACTUAL |          |                |            |                |              |                        |
|                                                                                                                                                                                                                        | SHOTCRETE REPA                                   | IRS      |                | AREA<br>SF | VOLUME<br>CF   | AREA<br>SF   | VOLUME<br>CF           |
|                                                                                                                                                                                                                        | САР                                              |          |                | 20.5       | 17.7*          |              |                        |
|                                                                                                                                                                                                                        | EPOXY RESIN INJECTION                            |          |                |            |                |              |                        |
|                                                                                                                                                                                                                        | CAP                                              |          |                |            | FT<br>5.5      |              |                        |
|                                                                                                                                                                                                                        |                                                  |          |                |            |                |              |                        |
| VALUES IN CHARTS REPRESENT ESTIMATED REPAIR TOTALS AFTER<br>REMOVAL OF UNSOUND CONCRETE, MIN. OF 1" BEHIND REBAR AND<br>MIN. 1" CLEAR TO SAWCUT.                                                                       |                                                  |          |                |            |                |              |                        |
| MIN.I ULLAN IU SAWUUI.                                                                                                                                                                                                 |                                                  |          |                |            |                |              |                        |
| NOTES                                                                                                                                                                                                                  |                                                  |          |                |            |                |              |                        |
| REPAIR LOCATIONS AND ESTIMATED QUANTITIES ARE GIVEN WITH THE BEST                                                                                                                                                      |                                                  |          |                |            |                |              |                        |
| INFORMATION AVAILABLE. IF ADDITIONAL REPAIRS NOT SHOWN ON THE DRAWINGS<br>ARE DEEMED NECESSARY BY THE ENGINEER, THE ENGINEER WILL NOTE ON THE<br>DRAWINGS THE APPROXIMATE LOCATIONS AND DESCRIPTION OF THE REPAIRS AND |                                                  |          |                |            |                |              |                        |
| ADJUST THE ACTUAL QUANTITIES ENTERED INTO THE AS-BUILT REPAIR QUANTITY TABLE.                                                                                                                                          |                                                  |          |                |            |                |              |                        |
| FOR CAP REPAIRS, SEE "TYPICAL CAP AND COLUMN REPAIR DETAILS" SHEET.                                                                                                                                                    |                                                  |          |                |            |                |              |                        |
| * QUANTITY HAS BEEN INCREASED DUE TO THE POTENTIAL FOR FURTHER<br>DETERIORATION SINCE THE FIELD INSPECTION BY STRUCTURES MANAGEMENT UNIT.                                                                              |                                                  |          |                |            |                |              |                        |
|                                                                                                                                                                                                                        |                                                  |          |                |            |                |              |                        |
| DAMAGED AREA                                                                                                                                                                                                           |                                                  |          |                |            |                |              |                        |
| 0000000000                                                                                                                                                                                                             |                                                  |          |                |            |                |              |                        |
|                                                                                                                                                                                                                        |                                                  |          |                |            |                |              |                        |
|                                                                                                                                                                                                                        |                                                  |          |                |            |                |              |                        |
|                                                                                                                                                                                                                        |                                                  |          |                |            |                |              |                        |
|                                                                                                                                                                                                                        |                                                  |          |                |            |                |              |                        |
|                                                                                                                                                                                                                        |                                                  |          |                |            |                |              |                        |
|                                                                                                                                                                                                                        |                                                  |          |                |            |                |              |                        |
|                                                                                                                                                                                                                        |                                                  |          |                |            |                |              |                        |
|                                                                                                                                                                                                                        |                                                  |          |                |            |                |              |                        |
| PROJECT NO. <u>I-5756</u>                                                                                                                                                                                              |                                                  |          |                |            |                |              |                        |
| HAYWOOD COUNTY                                                                                                                                                                                                         |                                                  |          |                |            |                |              |                        |
| BRIDGE NO. 205                                                                                                                                                                                                         |                                                  |          |                |            |                |              |                        |
|                                                                                                                                                                                                                        |                                                  |          |                |            |                |              |                        |
| JOUN U. UANDALLOW STATE OF NORTH CAROLINA<br>DEPARTMENT OF TRANSPORTATION                                                                                                                                              |                                                  |          |                |            |                |              |                        |
| 7BC36E9CFE8SREF                                                                                                                                                                                                        |                                                  |          |                |            |                |              |                        |
| ( <sup>6</sup> SEAL <sup>F</sup> )<br>32492                                                                                                                                                                            |                                                  |          |                |            |                |              |                        |
|                                                                                                                                                                                                                        | NOINEER ON                                       | 6        | END E          | BENT       | 18             | 、2           |                        |
|                                                                                                                                                                                                                        | FANNACHINA YANNACHINA                            |          |                |            |                |              |                        |
| 3/21/2016                                                                                                                                                                                                              |                                                  |          |                |            |                |              |                        |
|                                                                                                                                                                                                                        | NT NOT CONSIDERED                                | NO. BY:  | REVIS<br>DATE: | NO. BY:    | DAT            |              | SHEET NO.<br>S-18      |
| FI                                                                                                                                                                                                                     | NAL UNLESS ALL<br>ATURES COMPLETED               | 1<br>2   |                | 3<br>4     |                |              | TOTAL<br>SHEETS<br>122 |