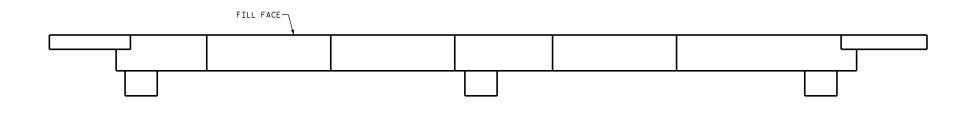

|                                                                                                                                                                                                                        | AS-BUILT REPAIR QUANTITY TABLE                   |          |                |            |                |              |                        |
|------------------------------------------------------------------------------------------------------------------------------------------------------------------------------------------------------------------------|--------------------------------------------------|----------|----------------|------------|----------------|--------------|------------------------|
|                                                                                                                                                                                                                        | REPAIR                                           | S END BE | NT 1           | EST        | QUANT<br>IMATE | ITIES<br>ACT | UAL                    |
|                                                                                                                                                                                                                        | SHOTCRETE REPA                                   | IRS      |                | AREA<br>SF | VOLUME<br>CF   | AREA<br>SF   | VOLUME<br>CF           |
|                                                                                                                                                                                                                        | CAP                                              |          |                | 1.8        | 1.6 *          |              |                        |
|                                                                                                                                                                                                                        |                                                  |          |                |            |                |              |                        |
|                                                                                                                                                                                                                        | EPOXY RESIN INJECTION                            |          |                |            |                |              |                        |
|                                                                                                                                                                                                                        | CAP 5.5                                          |          |                |            |                |              |                        |
|                                                                                                                                                                                                                        | AS-BUILT REPAIR QUANTITY TABLE                   |          |                |            |                |              |                        |
|                                                                                                                                                                                                                        | REPAIRS END BENT 2 OUANTITIES<br>ESTIMATE ACTUAL |          |                |            |                |              |                        |
|                                                                                                                                                                                                                        | SHOTCRETE REPA                                   | IRS      |                | AREA<br>SF | VOLUME<br>CF   | AREA<br>SF   | VOLUME<br>CF           |
|                                                                                                                                                                                                                        | САР                                              |          |                | 20.5       | 17.7*          |              |                        |
|                                                                                                                                                                                                                        | EPOXY RESIN INJECTION                            |          |                |            |                |              |                        |
|                                                                                                                                                                                                                        | CAP                                              |          |                |            | FT<br>5.5      |              |                        |
|                                                                                                                                                                                                                        |                                                  |          |                |            |                |              |                        |
| VALUES IN CHARTS REPRESENT ESTIMATED REPAIR TOTALS AFTER<br>REMOVAL OF UNSOUND CONCRETE, MIN. OF 1" BEHIND REBAR AND<br>MIN. 1" CLEAR TO SAWCUT.                                                                       |                                                  |          |                |            |                |              |                        |
| MIN.I ULLAN IU SAWUUI.                                                                                                                                                                                                 |                                                  |          |                |            |                |              |                        |
| NOTES                                                                                                                                                                                                                  |                                                  |          |                |            |                |              |                        |
| REPAIR LOCATIONS AND ESTIMATED QUANTITIES ARE GIVEN WITH THE BEST                                                                                                                                                      |                                                  |          |                |            |                |              |                        |
| INFORMATION AVAILABLE. IF ADDITIONAL REPAIRS NOT SHOWN ON THE DRAWINGS<br>ARE DEEMED NECESSARY BY THE ENGINEER, THE ENGINEER WILL NOTE ON THE<br>DRAWINGS THE APPROXIMATE LOCATIONS AND DESCRIPTION OF THE REPAIRS AND |                                                  |          |                |            |                |              |                        |
| ADJUST THE ACTUAL QUANTITIES ENTERED INTO THE AS-BUILT REPAIR QUANTITY TABLE.                                                                                                                                          |                                                  |          |                |            |                |              |                        |
| FOR CAP REPAIRS, SEE "TYPICAL CAP AND COLUMN REPAIR DETAILS" SHEET.                                                                                                                                                    |                                                  |          |                |            |                |              |                        |
| * QUANTITY HAS BEEN INCREASED DUE TO THE POTENTIAL FOR FURTHER<br>DETERIORATION SINCE THE FIELD INSPECTION BY STRUCTURES MANAGEMENT UNIT.                                                                              |                                                  |          |                |            |                |              |                        |
|                                                                                                                                                                                                                        |                                                  |          |                |            |                |              |                        |
| DAMAGED AREA                                                                                                                                                                                                           |                                                  |          |                |            |                |              |                        |
| 0000000000                                                                                                                                                                                                             |                                                  |          |                |            |                |              |                        |
|                                                                                                                                                                                                                        |                                                  |          |                |            |                |              |                        |
|                                                                                                                                                                                                                        |                                                  |          |                |            |                |              |                        |
|                                                                                                                                                                                                                        |                                                  |          |                |            |                |              |                        |
|                                                                                                                                                                                                                        |                                                  |          |                |            |                |              |                        |
|                                                                                                                                                                                                                        |                                                  |          |                |            |                |              |                        |
|                                                                                                                                                                                                                        |                                                  |          |                |            |                |              |                        |
|                                                                                                                                                                                                                        |                                                  |          |                |            |                |              |                        |
|                                                                                                                                                                                                                        |                                                  |          |                |            |                |              |                        |
| PROJECT NO. <u>I-5756</u>                                                                                                                                                                                              |                                                  |          |                |            |                |              |                        |
| HAYWOOD COUNTY                                                                                                                                                                                                         |                                                  |          |                |            |                |              |                        |
| BRIDGE NO. 205                                                                                                                                                                                                         |                                                  |          |                |            |                |              |                        |
|                                                                                                                                                                                                                        |                                                  |          |                |            |                |              |                        |
| JOUN U. UANDALLOW STATE OF NORTH CAROLINA<br>DEPARTMENT OF TRANSPORTATION                                                                                                                                              |                                                  |          |                |            |                |              |                        |
| 7BC36E9CFE8SREF                                                                                                                                                                                                        |                                                  |          |                |            |                |              |                        |
| ( <sup>6</sup> SEAL <sup>F</sup> )<br>32492                                                                                                                                                                            |                                                  |          |                |            |                |              |                        |
|                                                                                                                                                                                                                        | NOINEER ON                                       | 6        | END E          | BENT       | 18             | 、2           |                        |
|                                                                                                                                                                                                                        | FANNACHINA YANNACHINA                            |          |                |            |                |              |                        |
| 3/21/2016                                                                                                                                                                                                              |                                                  |          |                |            |                |              |                        |
|                                                                                                                                                                                                                        | NT NOT CONSIDERED                                | NO. BY:  | REVIS<br>DATE: | NO. BY:    | DAT            |              | SHEET NO.<br>S-18      |
| FI                                                                                                                                                                                                                     | NAL UNLESS ALL<br>ATURES COMPLETED               | 1<br>2   |                | 3<br>4     |                |              | TOTAL<br>SHEETS<br>122 |