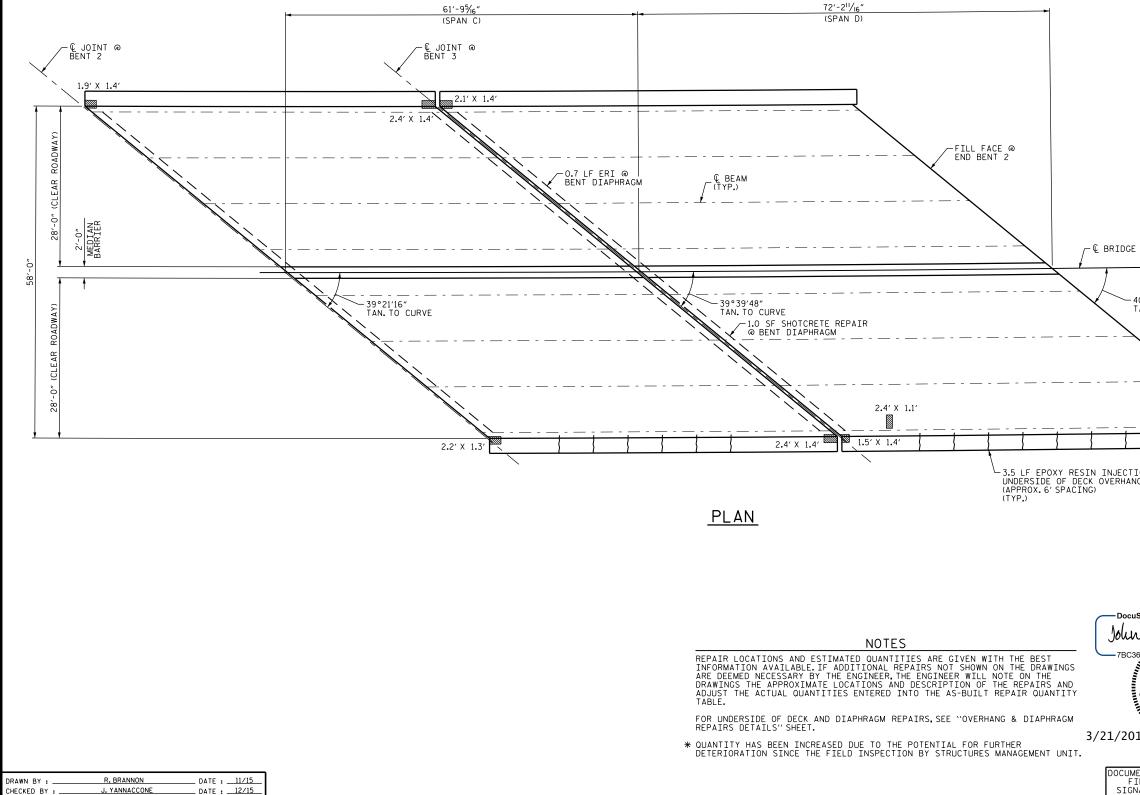

+

+

| AS-BUILT REPAIR QUANTITY TABLE                                                                                                                                                                                             |                    |                       |          |                      |
|----------------------------------------------------------------------------------------------------------------------------------------------------------------------------------------------------------------------------|--------------------|-----------------------|----------|----------------------|
| TOP OF DECK REPAIRS                                                                                                                                                                                                        |                    |                       |          |                      |
|                                                                                                                                                                                                                            | ESTIMATE           |                       | ACTUAL   |                      |
| SCARIFYING BRIDGE DECK<br>HYDRO-DEMOLITION OF BRIDGE DECK                                                                                                                                                                  | 0.0 SY<br>0.0 SY   |                       | <b> </b> |                      |
| CLASS II SURFACE PREPARATION                                                                                                                                                                                               | 0.0 SY             |                       |          |                      |
| CLASS III SURFACE PREPARATION                                                                                                                                                                                              | 0.0 SY             |                       |          |                      |
| BRIDGE JOINT DEMOLITION<br>CLASS AA CONCRETE FOR CLASS III                                                                                                                                                                 | 0.0 SF             |                       |          |                      |
| SURFACE PREPARATION                                                                                                                                                                                                        | 0.0 CY             |                       |          |                      |
| UNDERSIDE OF DECK REPAIRS                                                                                                                                                                                                  |                    |                       |          |                      |
| SHOTCRETE REPAIRS                                                                                                                                                                                                          | EST:<br>AREA<br>SF | IMATE<br>VOLUME<br>CF |          | TUAL<br>VOLUME<br>CF |
| UNDERSIDE OF DECK                                                                                                                                                                                                          | 2.7                | 1.4 *                 |          |                      |
|                                                                                                                                                                                                                            | 0.0                | 0.0                   |          |                      |
| UNDERSIDE OF OVERHANG<br>INTERIOR DIAPHRAGMS                                                                                                                                                                               | 17.3               | 9.0 *<br>0.6 *        |          |                      |
|                                                                                                                                                                                                                            |                    |                       |          |                      |
|                                                                                                                                                                                                                            | EST                | ΙΜΑΤΕ                 | AC       | TUAL                 |
| UNDERSIDE EPOXY RESIN INJECTION                                                                                                                                                                                            | 49.                | 7 LF                  |          |                      |
|                                                                                                                                                                                                                            |                    |                       |          |                      |
| APPROX. CLASS II AREA<br>APPROX. CLASS III AREA<br>APPROX. CLASS III AREA<br>APPROX. CLASS III AREA<br>BRIDGE JOINT DEMOLITION<br>UNDERSIDE REPAIR<br>UNDERSIDE REPAIR<br>*1<br>TEST LOCATION<br>ERI EPOXY RESIN INJECTION |                    |                       |          |                      |
|                                                                                                                                                                                                                            |                    |                       |          |                      |
| ION<br>VG                                                                                                                                                                                                                  |                    |                       |          |                      |
|                                                                                                                                                                                                                            |                    |                       |          |                      |
| PROJECT NO. <u>I-5756</u><br><u>HAYWOOD</u> COUNTY                                                                                                                                                                         |                    |                       |          |                      |
| BRIDGE NO. 183                                                                                                                                                                                                             |                    |                       |          |                      |
| uSigned by: SHEET 2 OF 2                                                                                                                                                                                                   |                    | _                     |          |                      |
|                                                                                                                                                                                                                            |                    |                       |          |                      |
| STATE OF NORMELANDINA<br>DEPARTMENT OF TRANSPORTATION<br>RALEIGH<br>SEAL<br>32492<br>WONNER<br>G                                                                                                                           |                    |                       |          |                      |
| REVIS                                                                                                                                                                                                                      | SIONS              |                       |          | SHEET NO.            |
| AENT NOT CONSTDERED NO. BY: DATE:                                                                                                                                                                                          | NO. BY             | DA'                   |          | S-5                  |
| INAL UNLESS ALL<br>NATURES COMPLETED                                                                                                                                                                                       | 3<br>4             |                       |          |                      |
|                                                                                                                                                                                                                            | -v-I               |                       |          | 122                  |