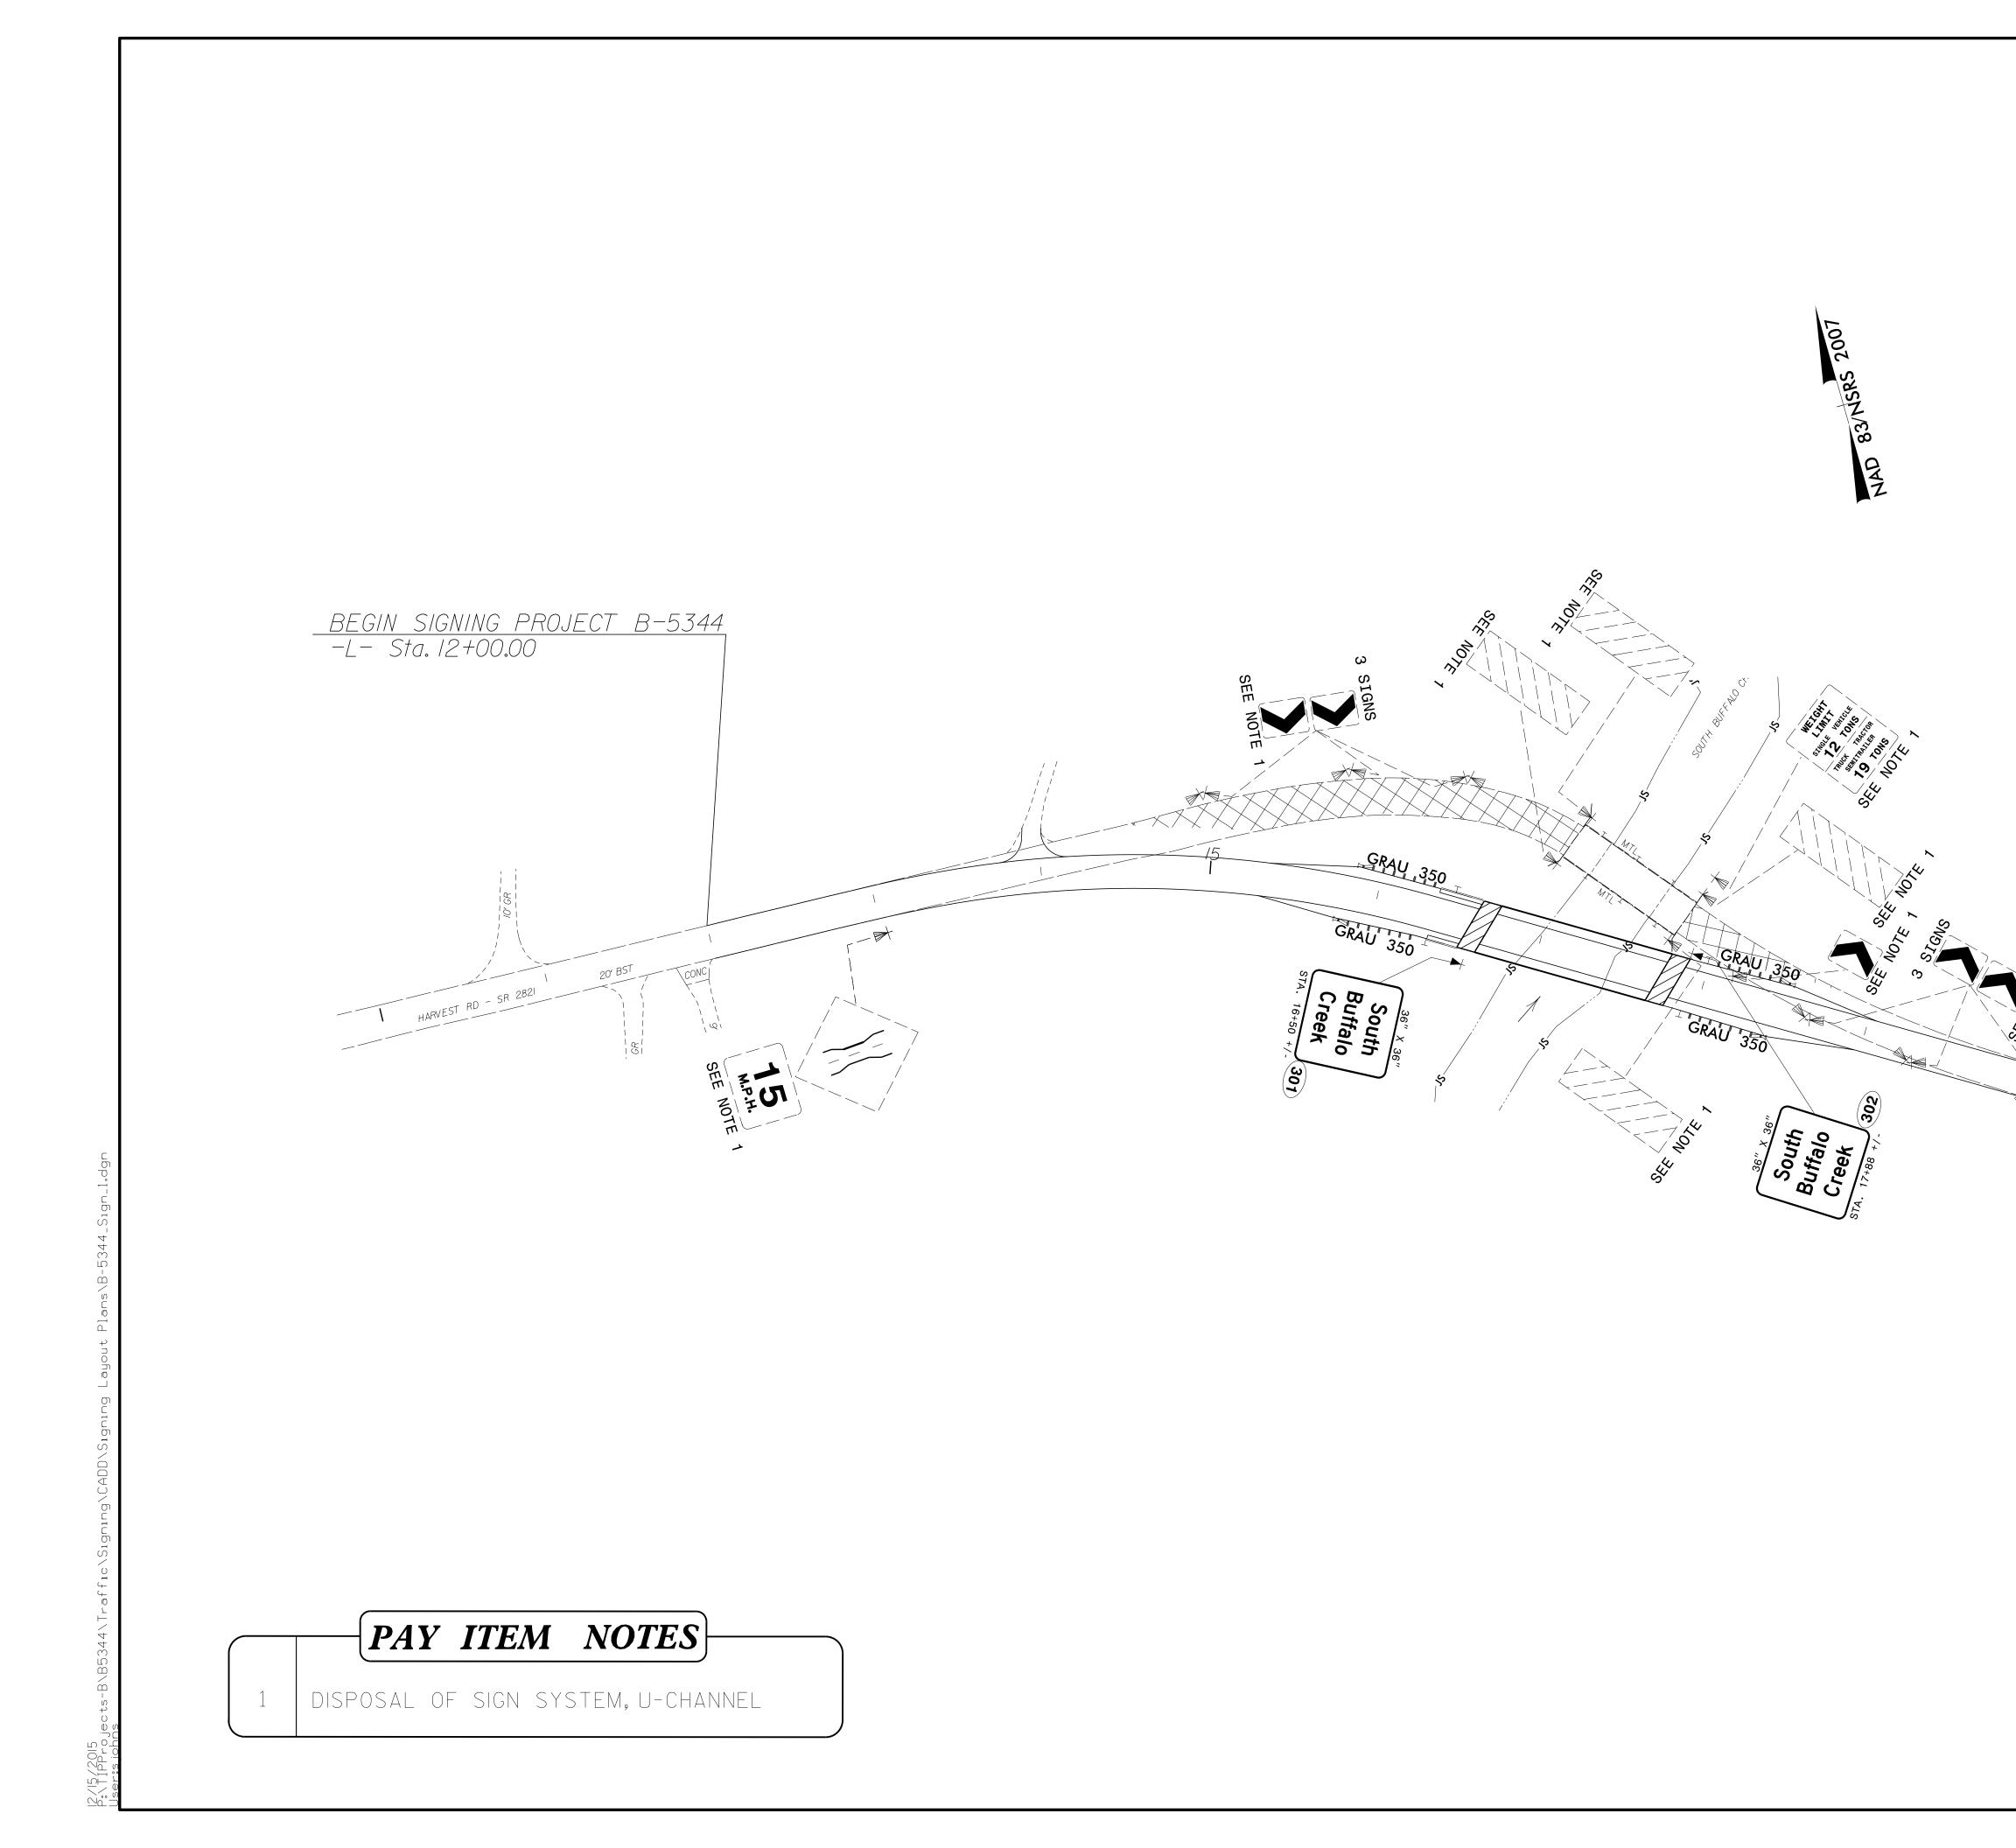

| 4         |                                                                                                                                                                                                                                                                                             | STAT<br>DEPART                                                                                                                                                                                                                                                                                             | TE OF N<br>MENT (                          |
|-----------|---------------------------------------------------------------------------------------------------------------------------------------------------------------------------------------------------------------------------------------------------------------------------------------------|------------------------------------------------------------------------------------------------------------------------------------------------------------------------------------------------------------------------------------------------------------------------------------------------------------|--------------------------------------------|
| · B-5344  | LOCAT                                                                                                                                                                                                                                                                                       |                                                                                                                                                                                                                                                                                                            | IGNI<br>ILFOK<br>South                     |
| T.I.P.    | REMOVED AND DISPOSED OF UNLESS OT                                                                                                                                                                                                                                                           | ED ON TWO U-CHANNEL POSTS UNLESS<br>S ON PRIVATE STREET (NON-STATE<br>ONSTRUCTION, THE CONTRACTOR<br>WORK WILL BE COMPLETED BY OTHERS.<br>O ON PLANS, ALL 'E' AND 'F' SIGNS<br>GINEER<br>L POST WITHIN THE PROJECT LIMITS SHALL BE<br>THERWISE NOTED ON PLANS.<br>GNS SHALL BE TYPE C REFLECTIVE SHEETING. |                                            |
| C203728   | ITEM NO.DESC.<br>DESC.<br>NO.SECT.<br>NO.4072000000903SUPPORTS, 3 LB STE4096000000904SIGN ERECTION, TYP                                                                                                                                                                                     | RY OF QUANTITIES   DESCRIPTION   CL   EL U-CHANNEL   E D   EYSTEM, U-CHANNEL                                                                                                                                                                                                                               | JANTITY UNIT<br>26 L.F.<br>2 EA.<br>14 EA. |
| CONTRACT: | PROJECT SERVICES UNIT - N.C. DEPARTME<br>DATED JANUARY 2012 ARE APPLICABLE TO<br>CONSIDERED A PART OF THESE PLANS:<br><u>STD. NO. TITLE</u><br>904.10 ORIENTATION OF GROUND<br>904.50 MOUNTING OF TYPE 'D',<br>PLAN PREPARED BY: N.C.D.O.T.<br><u>RENEE B. ROACH, P.E.</u> SIGNING & DELINE | PPEAR IN "ROADWAY STANDARD DRAWINGS" -<br>ENT OF TRANSPORTATION - RALEIGH, N.C.,<br>THIS PROJECT AND BY REFERENCE HEREBY ARE<br>MOUNTED SIGNS<br>'E' AND 'F' SIGNS ON 'U' CHANNEL POSTS                                                                                                                    | THE WORTH CHARMEN                          |

|                  | PROJECT REFERENCE NO.                                                        | SHEET NO. |
|------------------|------------------------------------------------------------------------------|-----------|
|                  | B-5344<br>APPROVED: Ronald W. Ki                                             | SIGN-2    |
|                  | APPROVED: <u>Ronald W. Ki</u><br>0695D7A9577C4DC.<br>DATE: <u>12/15/2015</u> | 0         |
|                  | SEAL                                                                         |           |
|                  | TH CARO                                                                      | N TRA     |
|                  | SEAL<br>022959<br>TOTAL                                                      |           |
|                  | 022959<br>701 - NG INE -                                                     |           |
|                  | AND W. KIN                                                                   | 11111     |
|                  | DOCUMENT NOT CON<br>UNLESS ALL SIGNATUR                                      |           |
|                  |                                                                              |           |
|                  |                                                                              |           |
|                  |                                                                              |           |
|                  |                                                                              |           |
|                  |                                                                              |           |
|                  |                                                                              |           |
|                  |                                                                              |           |
|                  |                                                                              |           |
|                  |                                                                              |           |
|                  |                                                                              |           |
| ND SIGNING PROJ  | IECT B-5344                                                                  |           |
| L- Sta. 20+25.00 |                                                                              |           |
|                  |                                                                              |           |
|                  |                                                                              |           |
|                  |                                                                              |           |
|                  |                                                                              |           |
|                  | т.<br>                                                                       |           |
|                  | 10N<br>10N                                                                   |           |
|                  | SEE                                                                          |           |
|                  |                                                                              |           |
|                  |                                                                              |           |
|                  |                                                                              |           |
|                  |                                                                              |           |
|                  |                                                                              |           |
|                  |                                                                              |           |
|                  |                                                                              |           |
|                  |                                                                              |           |
|                  |                                                                              |           |
|                  |                                                                              |           |
|                  |                                                                              |           |
|                  |                                                                              |           |
|                  |                                                                              |           |
|                  |                                                                              |           |
|                  |                                                                              |           |
|                  |                                                                              |           |
|                  |                                                                              |           |
|                  |                                                                              |           |
| STUN             | DETAIL SHEE                                                                  | т         |
|                  | VEIALE VIILE                                                                 |           |