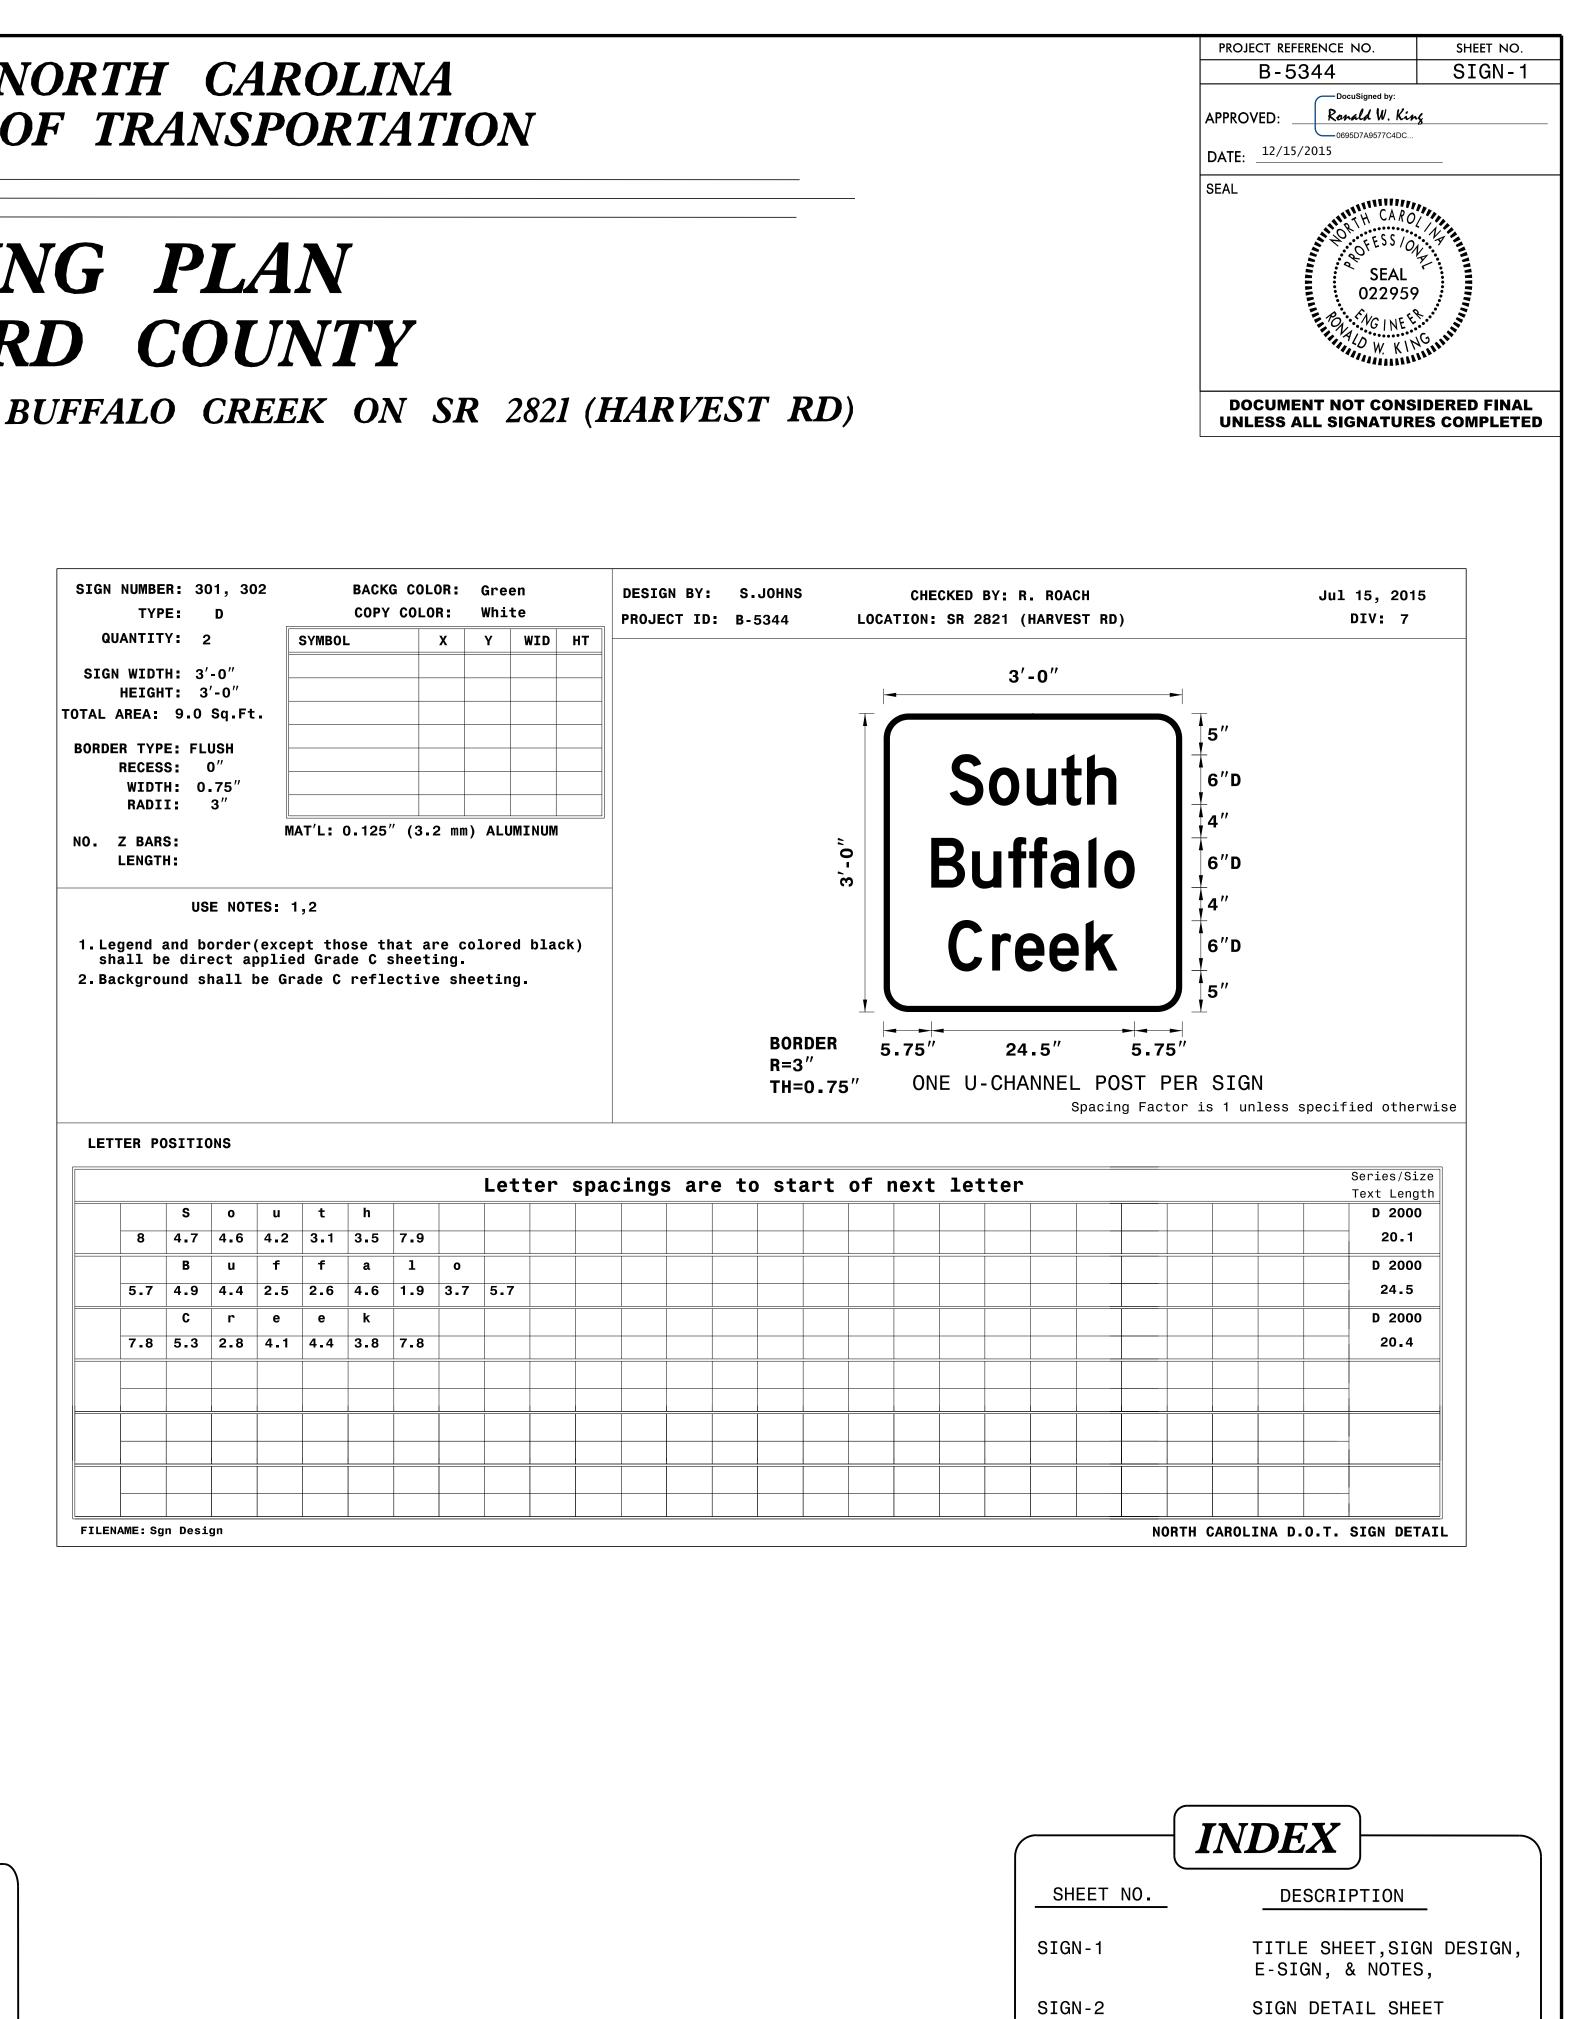

## NG PLAN **RD** COUNTY

| QUANTITY | UNIT    |
|----------|---------|
|          |         |
| 26       | L.F.    |
| 2        | EA.     |
| 14       | EA.     |
|          | 26<br>2 |

|     |     |     |     |     |     |     |     | Let | ter | spac | ings | are | e 1 |
|-----|-----|-----|-----|-----|-----|-----|-----|-----|-----|------|------|-----|-----|
|     | S   | 0   | u   | t   | h   |     |     |     |     |      |      |     |     |
| 8   | 4.7 | 4.6 | 4.2 | 3.1 | 3.5 | 7.9 |     |     |     |      |      |     |     |
|     | В   | u   | f   | f   | a   | 1   | 0   |     |     |      |      |     |     |
| 5.7 | 4.9 | 4.4 | 2.5 | 2.6 | 4.6 | 1.9 | 3.7 | 5.7 |     |      |      |     |     |
|     | C   | r   | е   | е   | k   |     |     |     |     |      |      |     |     |
| 7.8 | 5.3 | 2.8 | 4.1 | 4.4 | 3.8 | 7.8 |     |     |     |      |      |     |     |
|     |     |     |     |     |     |     |     |     |     |      |      |     |     |
|     |     |     |     |     |     |     |     |     |     |      |      |     |     |
|     |     |     |     |     |     |     |     |     |     |      |      |     |     |
|     |     |     |     |     |     |     |     |     |     |      |      |     |     |
|     |     |     |     |     |     |     |     |     |     |      |      |     |     |
|     |     |     |     |     |     |     |     |     |     |      |      |     |     |