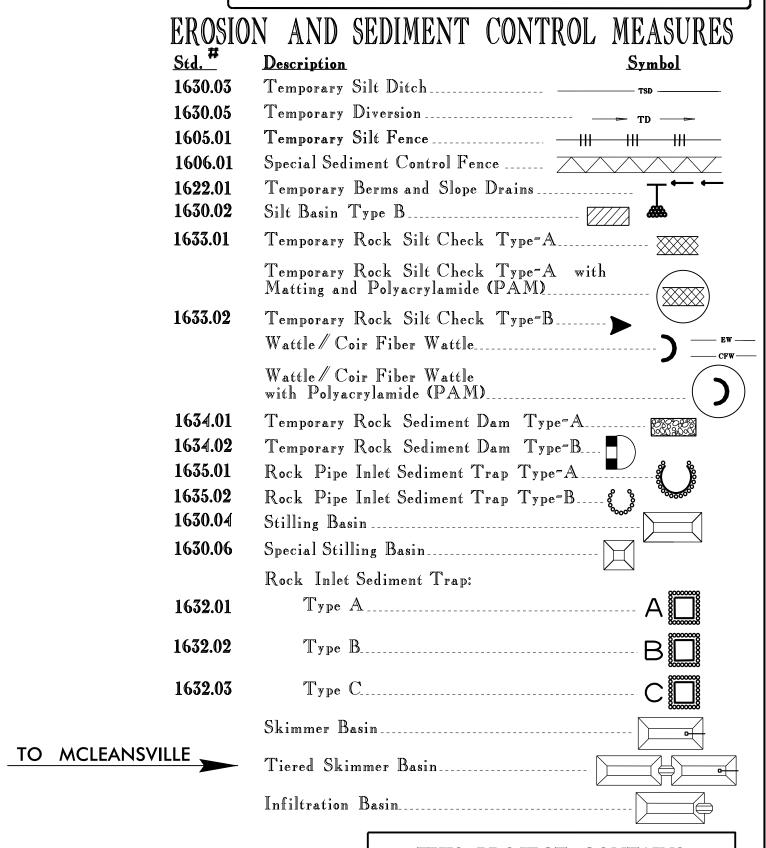

1604.01 Railroad Erosion Control Detail 1605.01 Temporary Silt Fence 1606.01 Special Sediment Control Fence 1607.01 Gravel Construction Entrance

1622.01 Temporary Berms and Slope Drains 1630.01 Riser Basin 1630.02 Silt Basin Type B

1630.03 Temporary Silt Ditch 1630.04 Stilling Basin 1630.05 Temporary Diversion 1630.06 Special Stilling Basin 1631.01 Matting Installation

1632.01 Rock Inlet Sediment Trap Type A 1632.02 Rock Inlet Sediment Trap Type B 1632.03 Rock Inlet Sediment Trap Type C 1633.01 Temporary Rock Silt Check Type A 1633.02 Temporary Rock Silt Check Type B 1634.01 Temporary Rock Sediment Dam Type A 1634.02 Temporary Rock Sediment Dam Type B 1635.01 Rock Pipe Inlet Sediment Trap Type A

1635.02 Rock Pipe Inlet Sediment Trap Type B 1640.01 Coir Fiber Baffle 1645.01 Temporary Stream Crossing