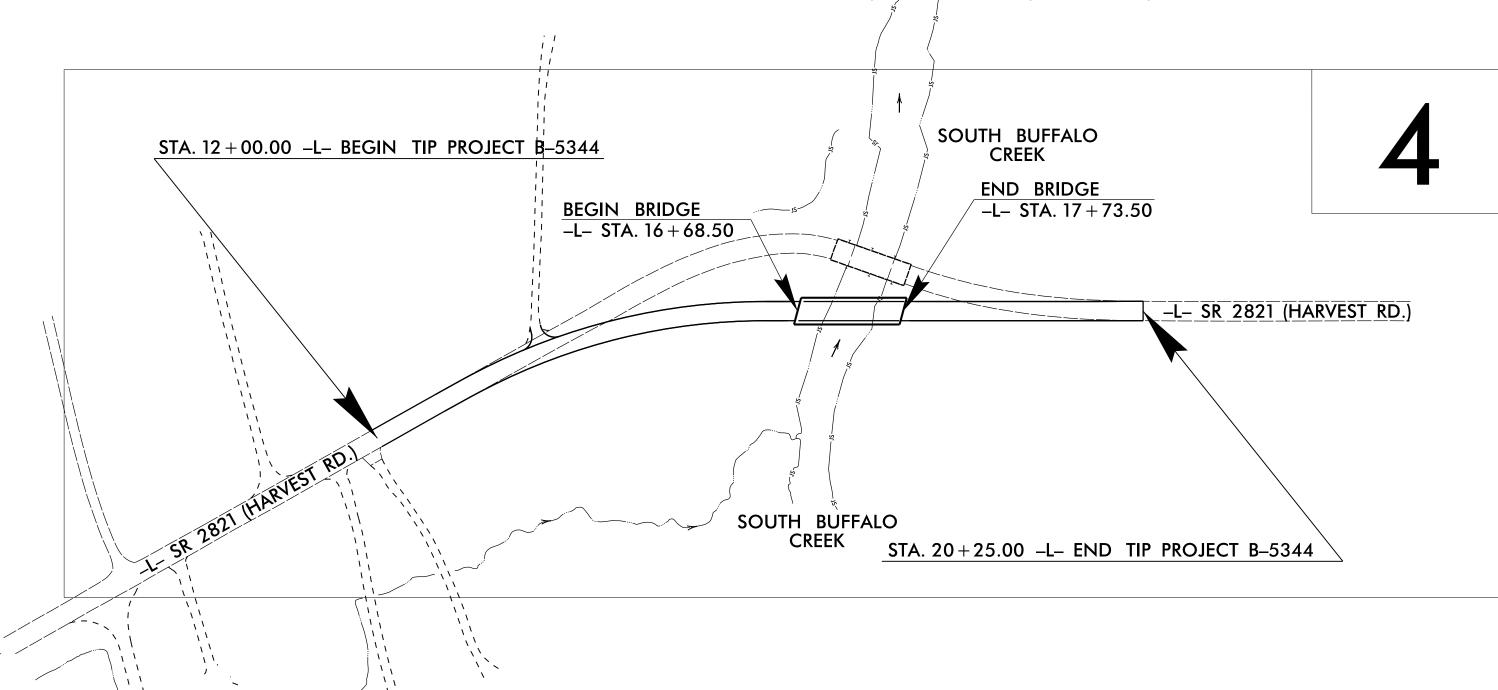

## GUILFORD COUNTY

LOCATION: BRIDGE NO. 161 OVER SOUTH BUFFALO CREEK ON SR 2821 (HARVEST ROAD)

TYPE OF WORK: GRADING, DRAINAGE, PAVING, AND STRUCTURE

B=5344 DESCRIPTION

THIS PROJECT CONTAINS EROSION CONTROL PLANS FOR CLEARING AND GRUBBING PHASE OF CONSTRUCTION.

**ENVIRONMENTALLY** SENSITIVE AREA(S) EXIST ON THIS PROJECT

Refer To E. C. Special Provisions for Special Considerations.

THIS PROJECT HAS BEEN DESIGNED TO SENSITIVE WATERSHED STANDARDS.