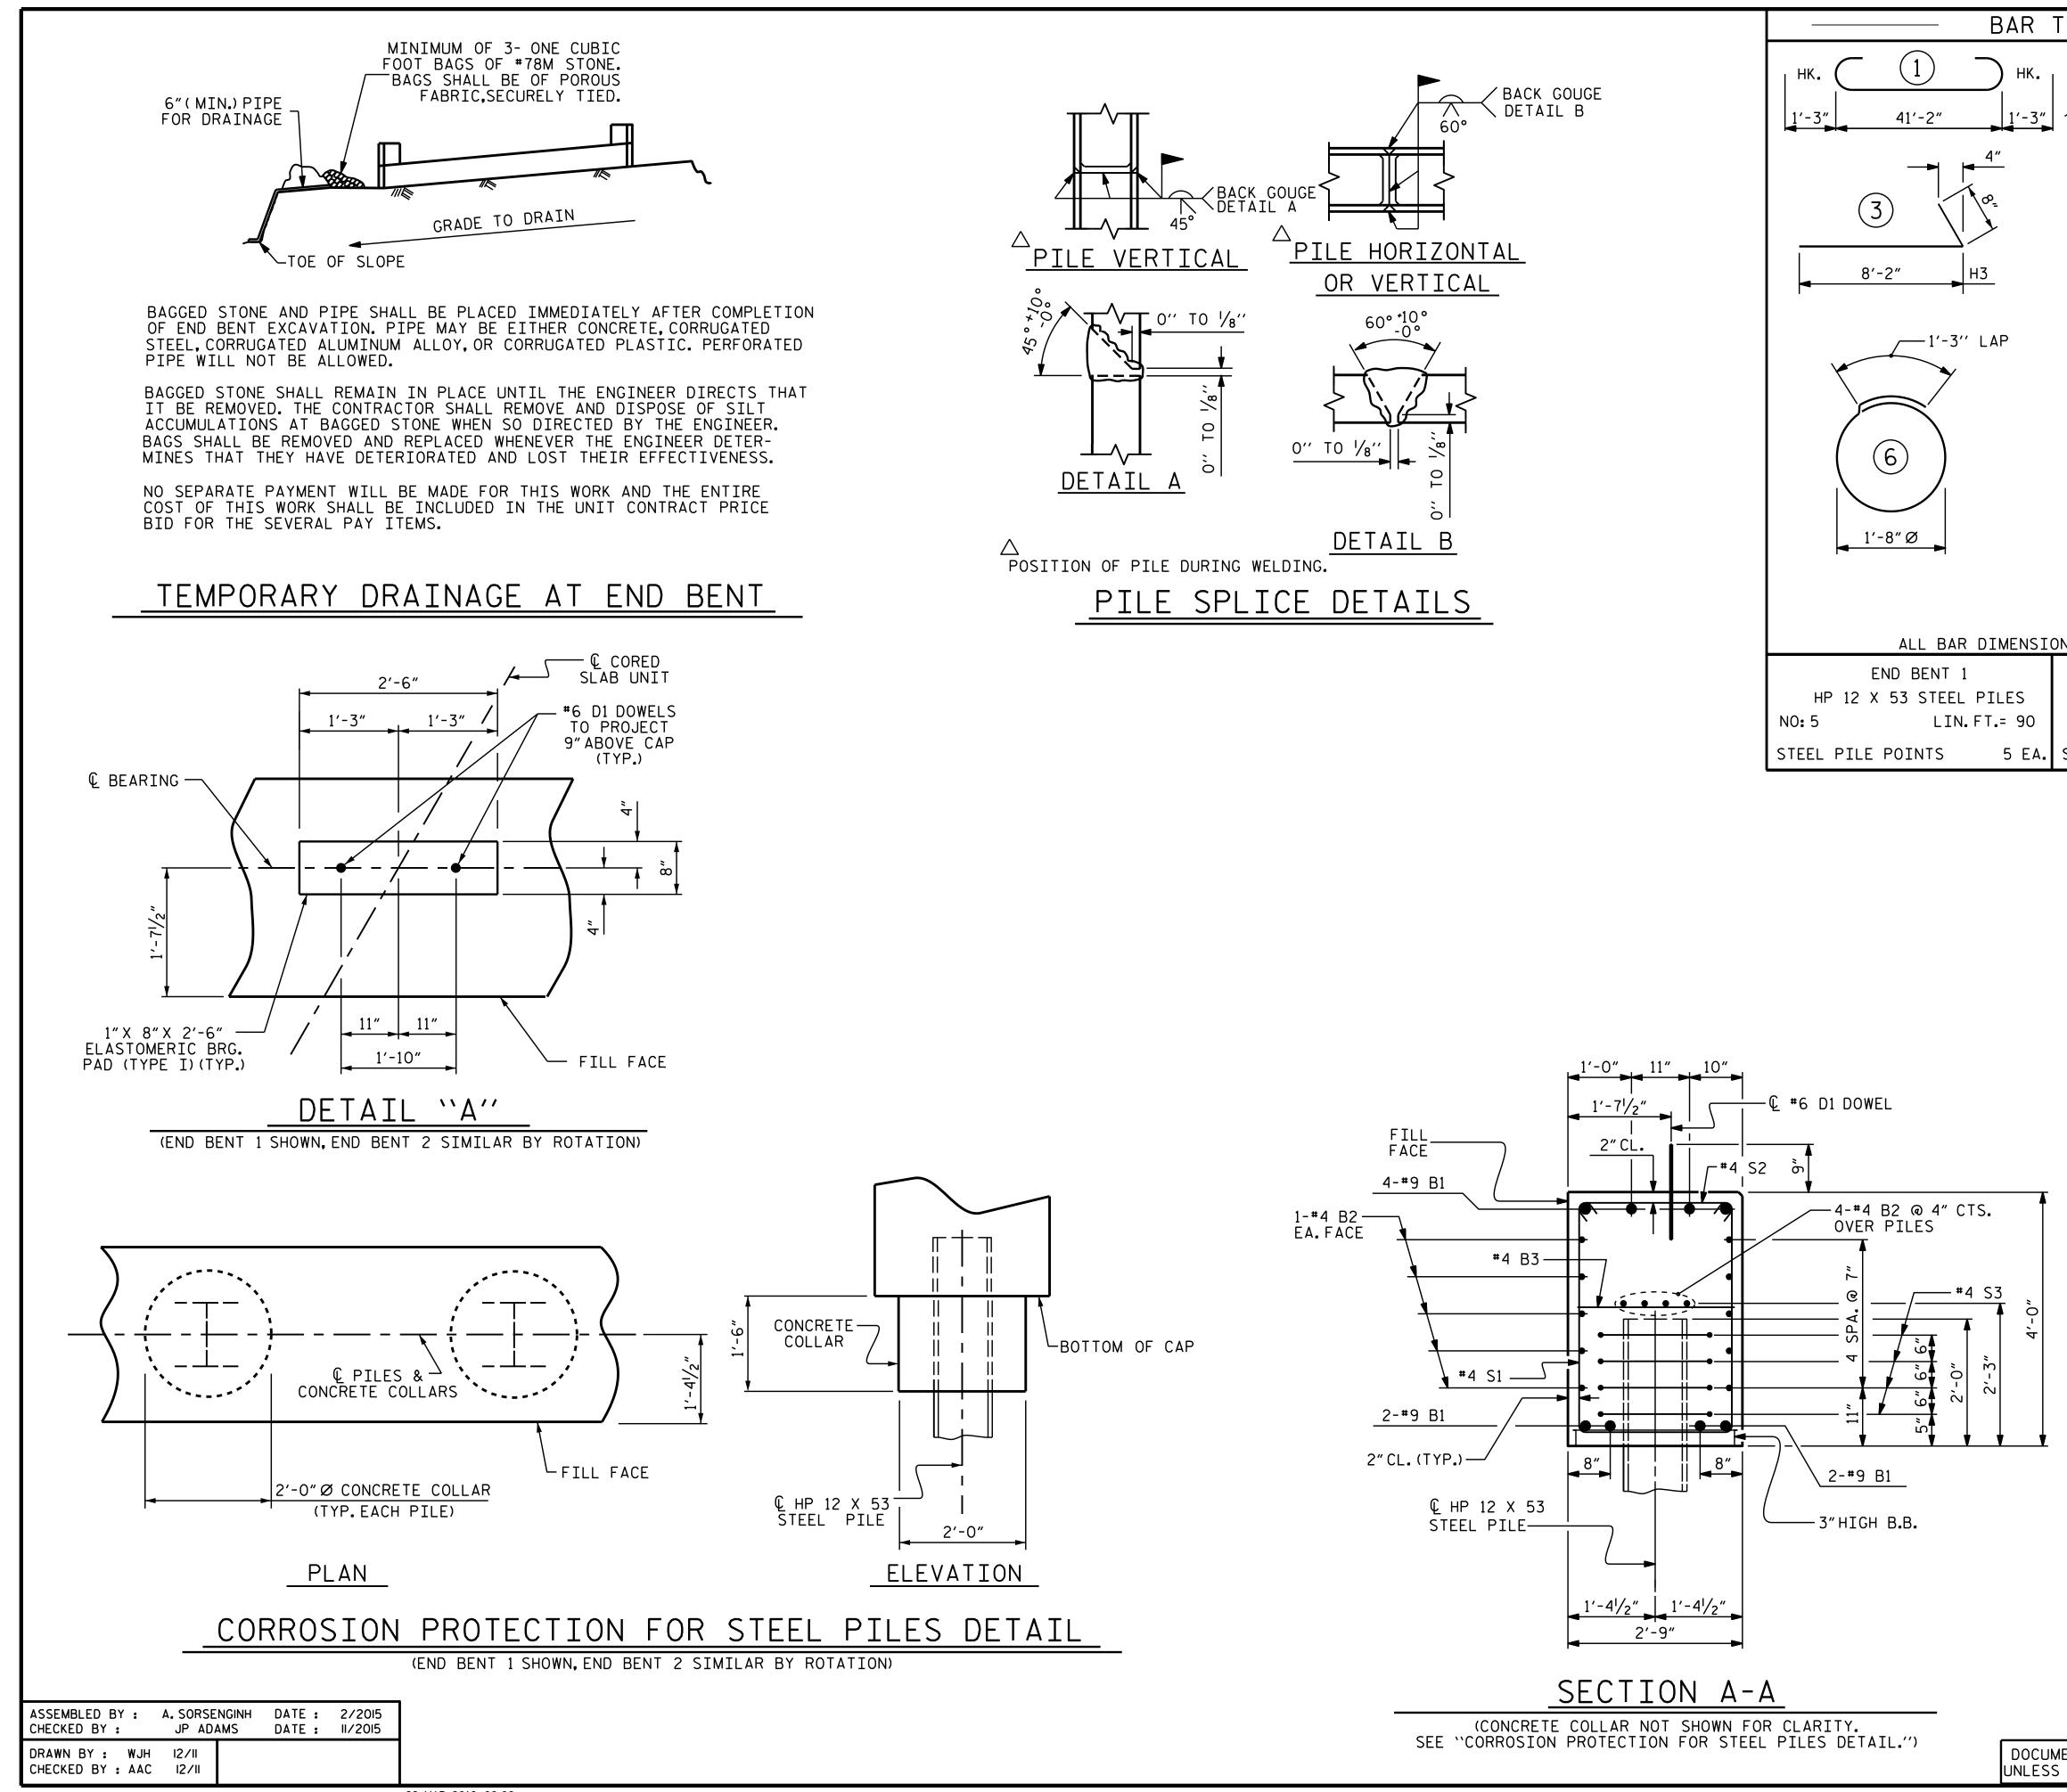

22-MAR-2016 08:08 R:\Structures\Plans\Substructure\B5171\_SD\_E\*.dgn jpadams

+

+

| TYPES              | BILL OF MATERIAL                                  |                                                        |     |       |      |                 |        |
|--------------------|---------------------------------------------------|--------------------------------------------------------|-----|-------|------|-----------------|--------|
| 4"                 | FOR ONE END BENT                                  |                                                        |     |       |      |                 |        |
| 7                  | $\frown$                                          | BAR                                                    | NO. | SIZE  | TYPE | LENGTH          | WEIGHT |
| $\langle \rangle$  | (2)                                               | B1                                                     | 8   | #9    | 1    | 43′-8″          | 1188   |
|                    | $\bigcirc$                                        | B2                                                     | 28  | #4    | STR  | 21'-11"         | 410    |
|                    |                                                   | B3                                                     | 11  | #4    | STR  | 2′-5″           | 18     |
|                    | 9'-1" H1                                          |                                                        |     |       |      |                 |        |
|                    | 8′-8″ H2                                          | D1                                                     | 20  | #6    | STR  | 1'-6"           | 45     |
| <b>A</b>           |                                                   |                                                        |     |       |      |                 |        |
|                    |                                                   | H1                                                     | 10  | #4    | 2    | 9′-9″           | 65     |
| 41/2 "             | Ť.                                                | H2                                                     | 10  | #4    | 2    | 9'-4"           | 62     |
|                    |                                                   | Н3                                                     | 20  | #4    | 3    | 8'-10"          | 118    |
|                    |                                                   |                                                        |     |       |      | 7, 7,           | 75     |
| 2                  |                                                   | К1                                                     | 16  | #4    | STR  | 3'-3"           | 35     |
| 3'-71/2"           |                                                   | <u> </u>                                               | 54  | #4    | 4    | 10/-5″          | 376    |
| 3,-                |                                                   | S1<br>S2                                               | 54  | #4    | 5    | 10'-5"<br>3'-2" | 114    |
|                    |                                                   | S3                                                     | 20  | #4    | 6    | 6'-6"           | 87     |
| ¥                  |                                                   | - 55                                                   | 20  |       | 0    | 0 0             | 01     |
|                    |                                                   | V1                                                     | 53  | #4    | STR  | 6'-2"           | 218    |
|                    | 2'-5"                                             |                                                        |     |       |      |                 |        |
|                    |                                                   |                                                        |     |       |      |                 |        |
| 4 <sup>1</sup> /2" | REINFORCING STEEL<br>(FOR ONE END BENT) 2736 LBS. |                                                        |     |       |      |                 |        |
| ′ нк. (            | CLASS A CONCRETE BREAKDOWN<br>(FOR ONE END BENT)  |                                                        |     |       |      |                 |        |
|                    | POUR                                              | POUR #1 CAP,LOWER PART 20.2 C.Y.<br>OF WINGS & COLLARS |     |       |      |                 |        |
| INS ARE OUT        | POUR                                              | POUR #2 UPPER PART OF 2.4 C.Y.<br>WINGS                |     |       |      |                 |        |
|                    | ND BENT 2                                         |                                                        |     | 11105 |      |                 |        |
|                    | 53 STEEL PILES<br>LIN.FT.= 115                    |                                                        |     |       |      |                 |        |
| NO <b>:</b> 5      |                                                   | TOTAL CLASS A CONCRETE 22.6 C.Y.                       |     |       |      |                 |        |
| STEEL PILE         | ΤΟΤΑΙ                                             |                                                        |     |       |      |                 |        |
|                    |                                                   |                                                        |     |       |      |                 |        |
|                    |                                                   |                                                        |     |       |      |                 |        |
|                    |                                                   |                                                        |     |       |      |                 |        |
|                    |                                                   |                                                        |     |       |      |                 |        |
|                    |                                                   |                                                        |     |       |      |                 |        |